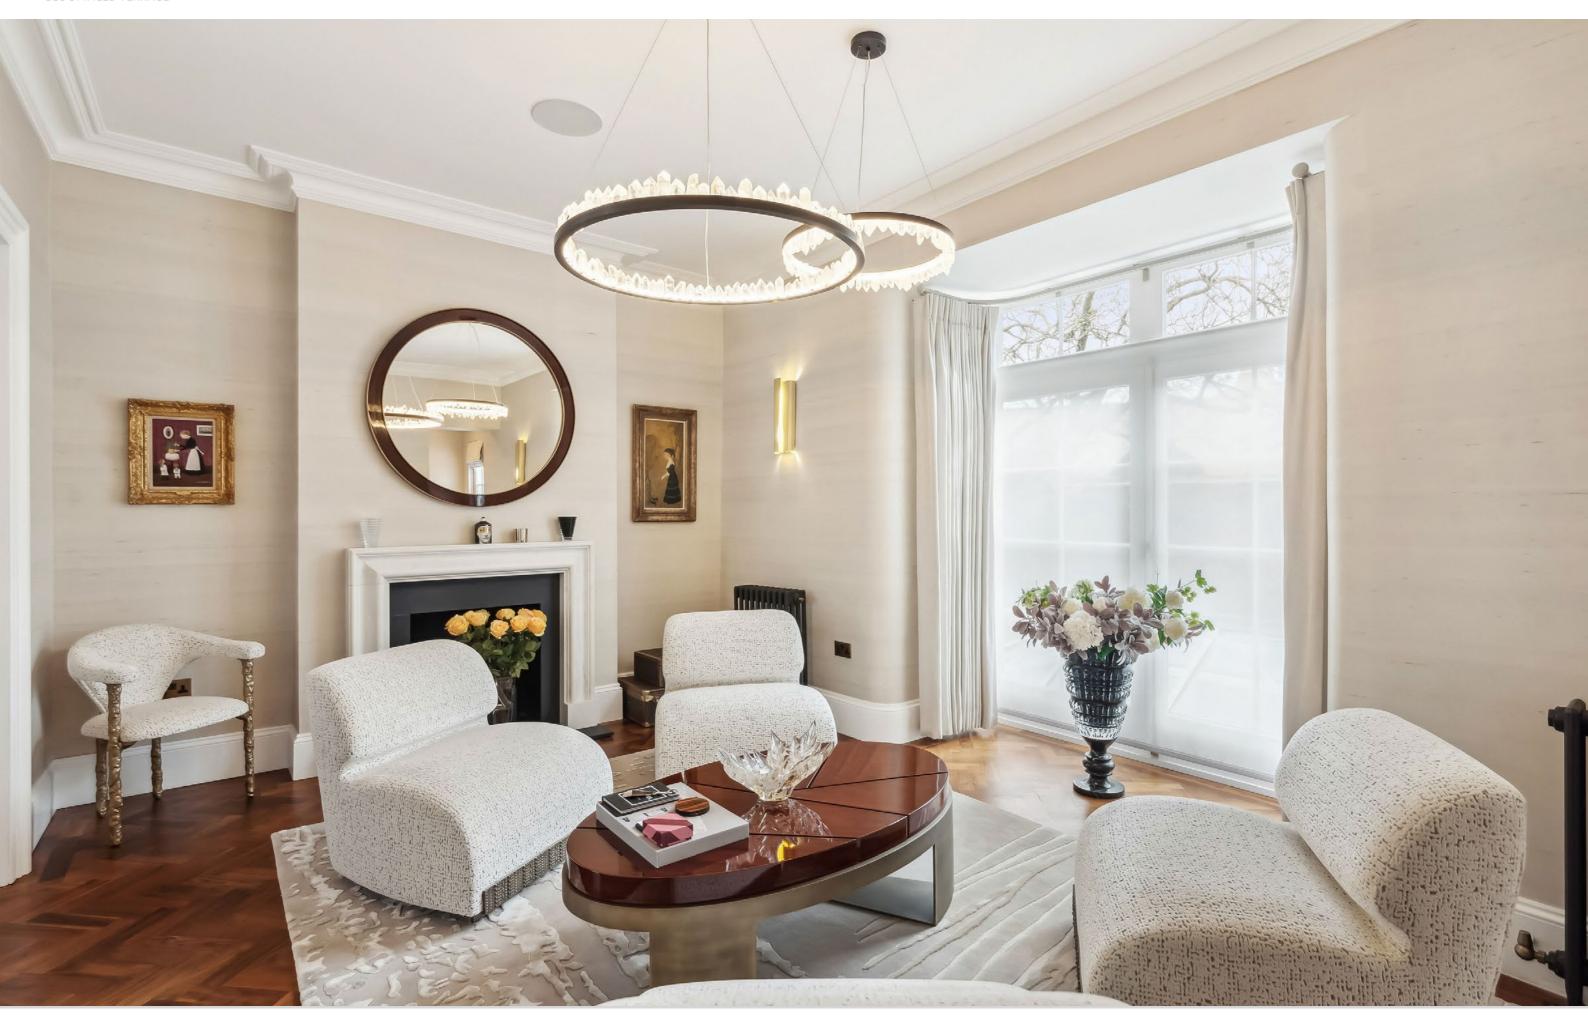

## **Bloomfiled Terrace**

BELGRAVIA SW1

ocated in Bloomfield Terrace, Belgravia SW1, approximately 0.5 miles from Sloane Square, this is an immaculately renovated two bedroom house built over only four floors. Accommodation covers approximately 2,124 sq ft with the ground floor providing an impressive reception room overlooking the garden and a study to the front.