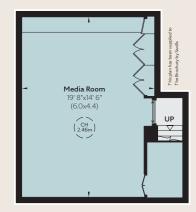

The first floor of the building is made up of a principal bedroom suite, and the gym/cinema room is located on the basement level.

The property has air conditioning, state of the art cameras and security system, underfloor and central heating.