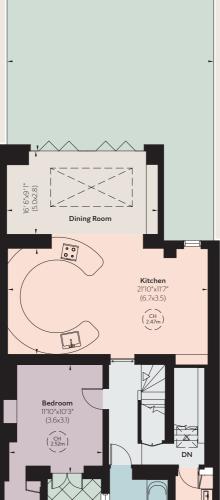

The lower ground floor offers an extensive open-plan kitchen/breakfast room designed by world renowned designer Splinterworks, with access onto the south-facing garden, with the second bedroom suite being at the front on this level.