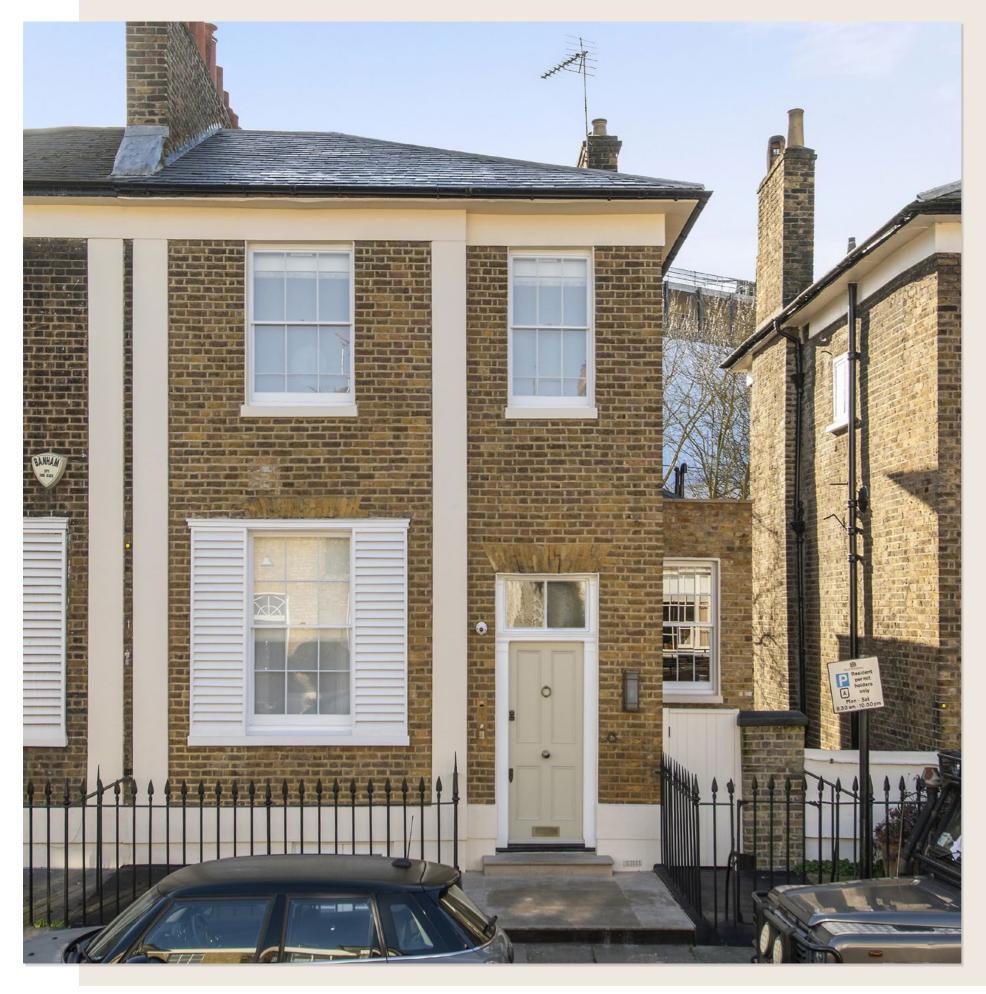

## **Bloomfiled Terrace**

BELGRAVIA SW1

ocated in Bloomfield Terrace, Belgravia SW1, approximately 0.5 miles from Sloane Square, this is an immaculately renovated two bedroom house built over only four floors. Accommodation covers approximately 2,124 sq ft with the ground floor providing an impressive reception room overlooking the garden and a study to the front.