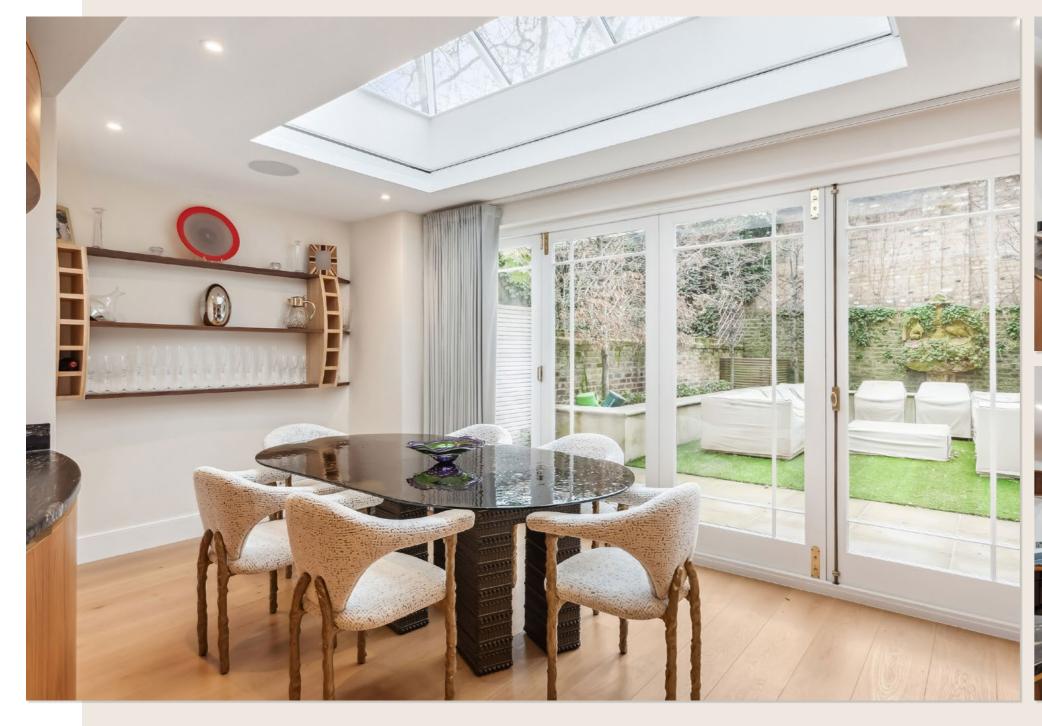

The lower ground floor offers an extensive open-plan kitchen/breakfast room designed by world renowned designer Splinterworks, with access onto the south-facing garden, with the second bedroom suite being at the front on this level.