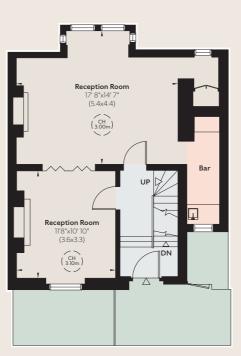

## **Bloomfiled Terrace**

BELGRAVIA SW1

ocated in Bloomfield Terrace, Belgravia SW1, approximately 0.5 miles from Sloane Square, this is an immaculately renovated two bedroom house built over only four floors. Accommodation covers approximately 2,124 sq ft with the ground floor providing an impressive reception room overlooking the garden and a study to the front.