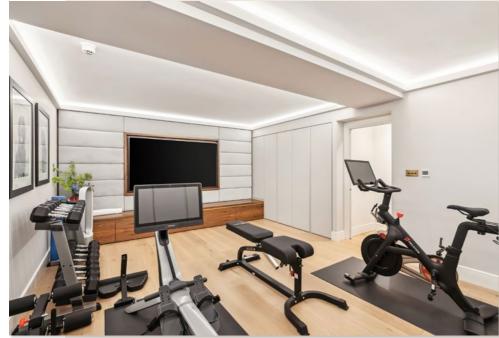

The first floor of the building is made up of a principal bedroom suite, and the gym/cinema room is located on the basement level.

The property has air conditioning, state of the art cameras and security system, underfloor and central heating.