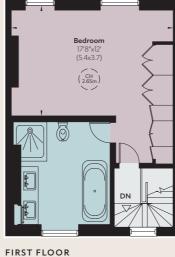

The first floor of the building is made up of a principal bedroom suite, and the gym/cinema room is located on the basement level.

The property has air conditioning, state of the art cameras and security system, underfloor and central heating.