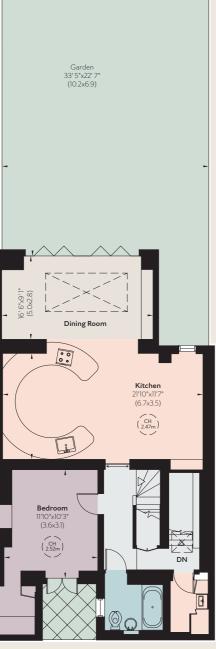

The lower ground floor offers an extensive open-plan kitchen/breakfast room designed by world renowned designer Splinterworks, with access onto the south-facing garden, with the second bedroom suite being at the front on this level.

The first floor of the building is made up of a principal bedroom suite, and the gym/cinema room is located on the basement level.

The property has air conditioning, state of the art cameras and security system, underfloor and central heating.