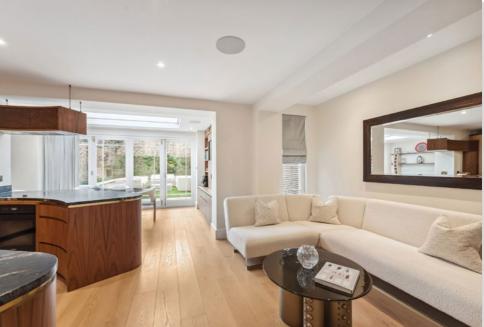

## **Bloomfiled Terrace**

BELGRAVIA SW1

ocated in Bloomfield Terrace, Belgravia SW1, approximately 0.5 miles from Sloane Square, this is an immaculately renovated two bedroom house built over only four floors. Accommodation covers approximately 2,124 sq ft with the ground floor providing an impressive reception room overlooking the garden and a study to the front.