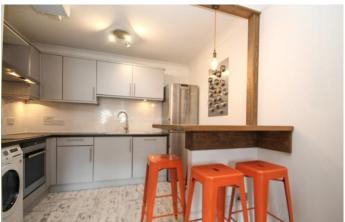

#### KITCHEN

Contemporary fitted open plan kitchen area which incorporates a range of base and wall mounted storage units with complimentary worktop surfaces to include a stainless-steel sink unit with side drainer, integrated dishwasher, in-built ceramic hob, electric oven, extractor canopy, fitted washing machine and fridge freezer.