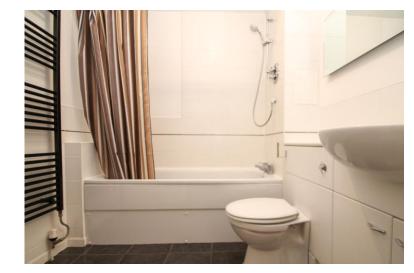

# **BATHROOM**

7' 0"  $\times$  6' 8" (2.134m  $\times$  2.046m) The family bathroom is fitted with a three-piece suite comprising a bath with shower above, WC and hand wash basin.