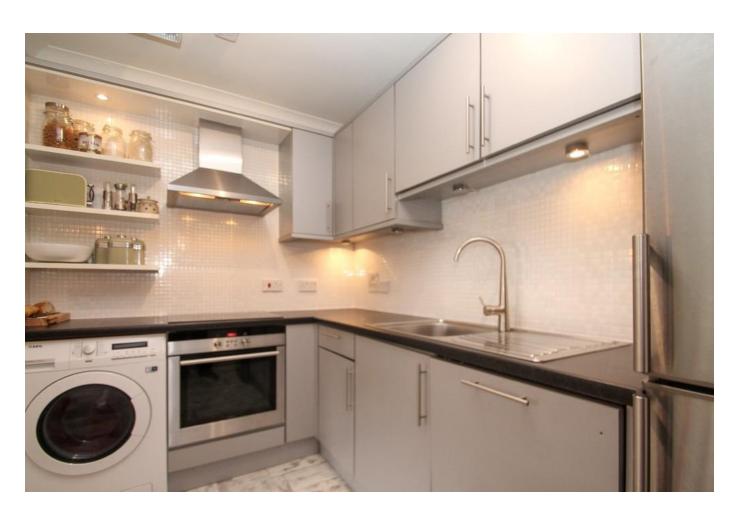

#### KITCHEN

Contemporary fitted open plan kitchen area which incorporates a range of base and wall mounted storage units with complimentary worktop surfaces to include a stainless-steel sink unit with side drainer, integrated dishwasher, in-built ceramic hob, electric oven, extractor canopy, fitted washing machine and fridge freezer.