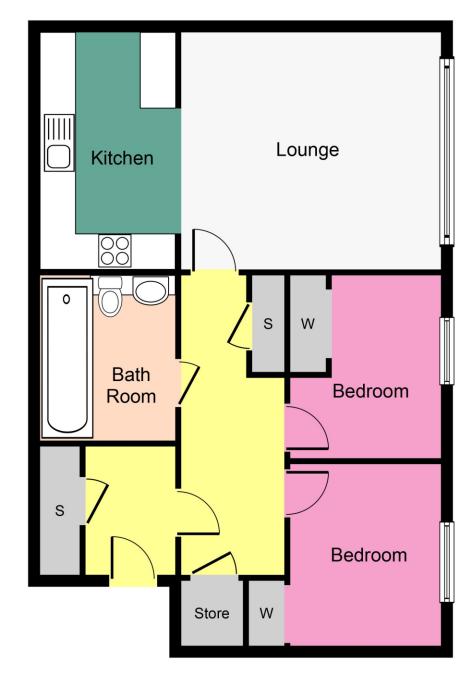

MQ Estate Agents are proud to present to the open market this seldom available two-bedroom top floor flat in a highly sought-after residential area.

Part Exchange Available

The generously proportioned accommodation comprises: open plan lounge and kitchen, two bedrooms and family bathroom. The subjects benefit from gas central heating, full double glazing and allocated parking.

# LOUNGE

22' 5"  $\times$  9' 10" (6.838m  $\times$  3.012m) A bright spacious lounge which has a large rear facing window overlooking the front.

#### KITCHEN

Contemporary fitted open plan kitchen area which incorporates a range of base and wall mounted storage units with complimentary worktop surfaces to include a stainless-steel sink unit with side drainer, integrated dishwasher, in-built ceramic hob, electric oven, extractor canopy, fitted washing machine and fridge freezer.

#### BEDROOM

10' 3"  $\times$  10' 7" (3.137m  $\times$  3.230m) A generous master bedroom in impeccable order providing a double sized room with built in wardrobes and rear facing outlook onto a peaceful location.

# **BEDROOM**

10' 7" x 8' 10" (3.227m x 2.696m) Double sized bedroom with built in wardrobe rear facing aspects onto established residential pocket.

# **BATHROOM**

7' 0"  $\times$  6' 8" (2.134m  $\times$  2.046m) The family bathroom is fitted with a three-piece suite comprising a bath with shower above, WC and hand wash basin.