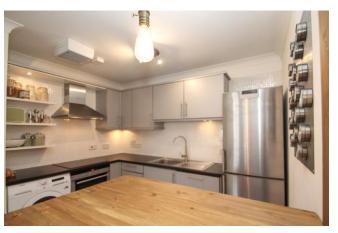

#### KITCHEN

Contemporary fitted open plan kitchen area which incorporates a range of base and wall mounted storage units with complimentary worktop surfaces to include a stainless-steel sink unit with side drainer, integrated dishwasher, in-built ceramic hob, electric oven, extractor canopy, fitted washing machine and fridge freezer.