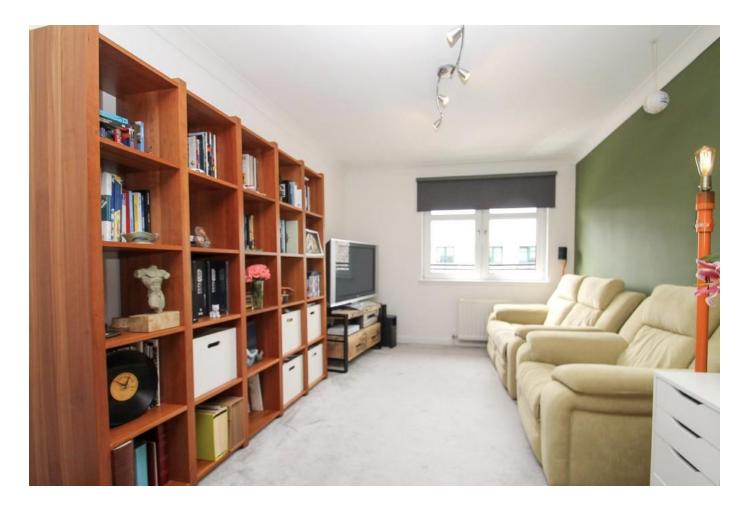

# LOUNGE

22' 5"  $\times$  9' 10" (6.838m  $\times$  3.012m) A bright spacious lounge which has a large rear facing window overlooking the front.