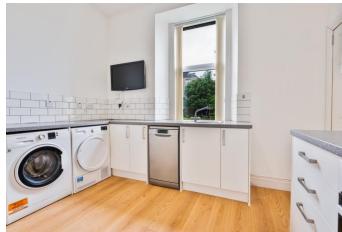

The well-proportioned double bedroom is quietly positioned, offering a peaceful retreat. The bright and spacious kitchen is fitted with sleek white units and provides ample room for a washing machine, tumble dryer, and dishwasher. Integrated appliances include a gas hob and electric oven, making this a well-equipped space for everyday cooking and entertaining.