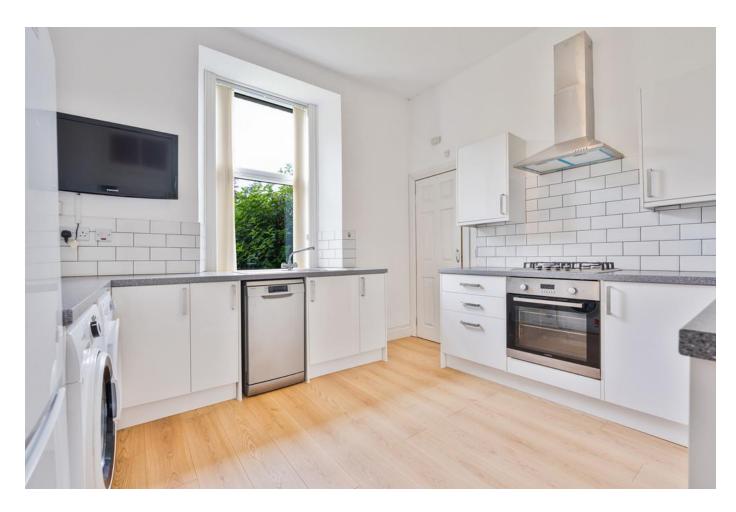

The well-proportioned double bedroom is quietly positioned, offering a peaceful retreat. The bright and spacious kitchen is fitted with sleek white units and provides ample room for a washing machine, tumble dryer, and dishwasher. Integrated appliances include a gas hob and electric oven, making this a well-equipped space for everyday cooking and entertaining.