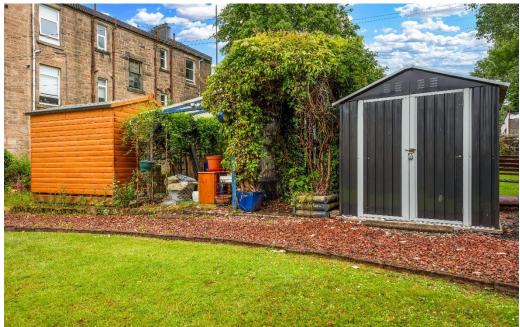

The bathroom is finished in clean white tiling and features a modern walk-in shower, low flush WC, and wash hand basin.

Externally, the property boasts a large, beautifully maintained garden with a mix of lawn, decorative chip, and mature shrubbery-offering a private oasis ideal for relaxing or entertaining outdoors.