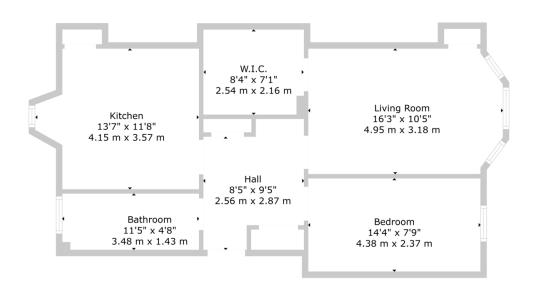

MQ Estate Agents are open 7 days a week: Monday to Friday 8am to 9pm & Saturday & Sunday 8.30am - 9pm to arrange your viewing or valuation appointment.

TOTAL: 653 sq. ft, 61 m2 FLOOR 1: 653 sq. ft, 61 m2