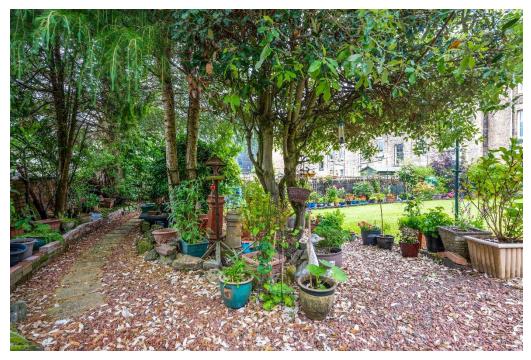

The bathroom is finished in clean white tiling and features a modern walk-in shower, low flush WC, and wash hand basin.

Externally, the property boasts a large, beautifully maintained garden with a mix of lawn, decorative chip, and mature shrubbery-offering a private oasis ideal for relaxing or entertaining outdoors.