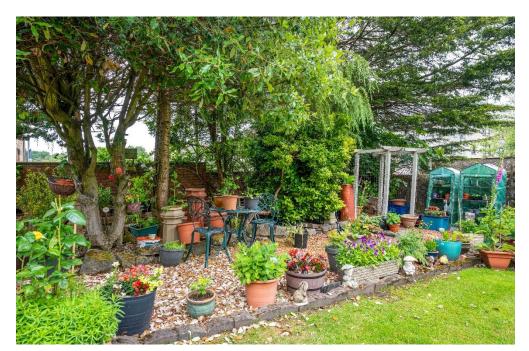

The bathroom is finished in clean white tiling and features a modern walk-in shower, low flush WC, and wash hand basin.

Externally, the property boasts a large, beautifully maintained garden with a mix of lawn, decorative chip, and mature shrubbery-offering a private oasis ideal for relaxing or entertaining outdoors.