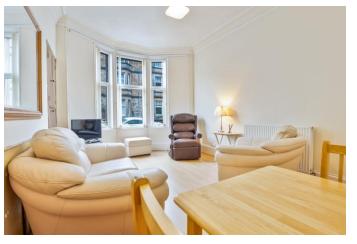

MQ Assisted Move, Part Exchange and 95% mortgages are available.

The accommodation begins with a welcoming entrance hallway benefiting from two generous storage cupboards. The spacious lounge is bathed in natural light from a classic bay window and features stylish light flooring and a substantial walk-in closet, ideal for additional storage or potential home office space.