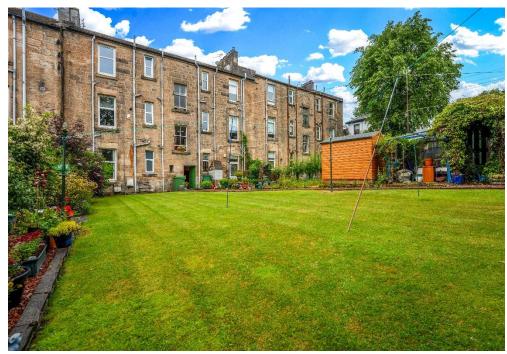

The bathroom is finished in clean white tiling and features a modern walk-in shower, low flush WC, and wash hand basin.

Externally, the property boasts a large, beautifully maintained garden with a mix of lawn, decorative chip, and mature shrubbery-offering a private oasis ideal for relaxing or entertaining outdoors.