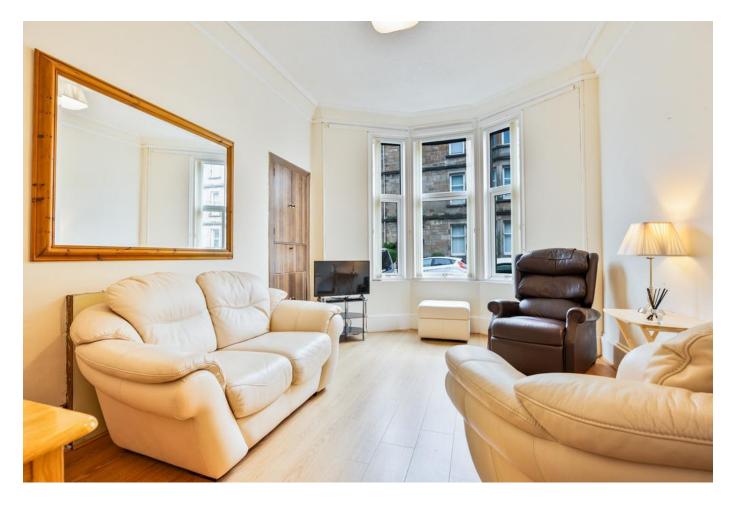

MQ Assisted Move, Part Exchange and 95% mortgages are available.

The accommodation begins with a welcoming entrance hallway benefiting from two generous storage cupboards. The spacious lounge is bathed in natural light from a classic bay window and features stylish light flooring and a substantial walk-in closet, ideal for additional storage or potential home office space.