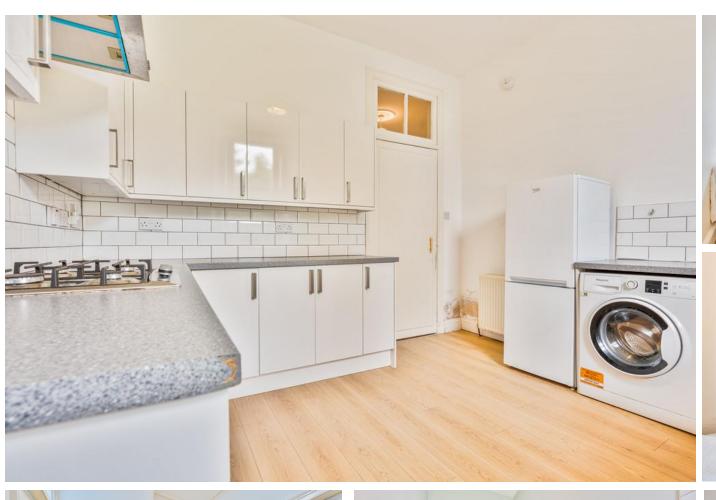

The well-proportioned double bedroom is quietly positioned, offering a peaceful retreat. The bright and spacious kitchen is fitted with sleek white units and provides ample room for a washing machine, tumble dryer, and dishwasher. Integrated appliances include a gas hob and electric oven, making this a well-equipped space for everyday cooking and entertaining.