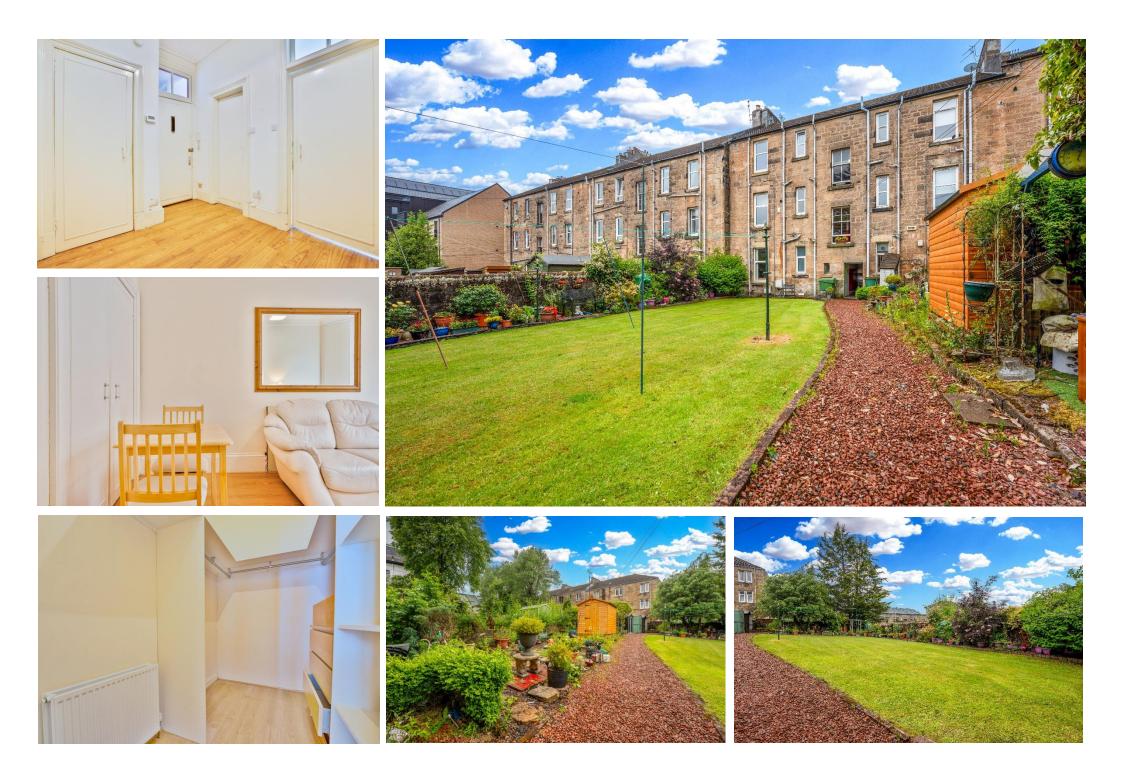

MQ Assisted Move, Part Exchange and 95% mortgages are available.

The accommodation begins with a welcoming entrance hallway benefiting from two generous storage cupboards. The spacious lounge is bathed in natural light from a classic bay window and features stylish light flooring and a substantial walk-in closet, ideal for additional storage or potential home office space.

The bathroom is finished in clean white tiling and features a modern walk-in shower, low flush WC, and wash hand basin.

Externally, the property boasts a large, beautifully maintained garden with a mix of lawn, decorative chip, and mature shrubbery-offering a private oasis ideal for relaxing or entertaining outdoors.