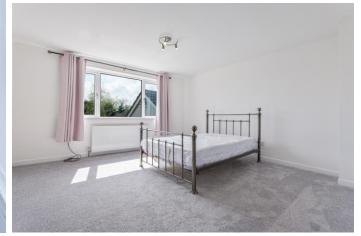

Upstairs, the master bedroom offers generous proportions and plush light grey carpeting. The second bedroom is equally well-appointed, featuring a charming bay window and matching grey carpets. The luxurious family bathroom is newly installed and fully tiled, complete with a drench shower, LED mirror, towel radiator, and contemporary black accents.