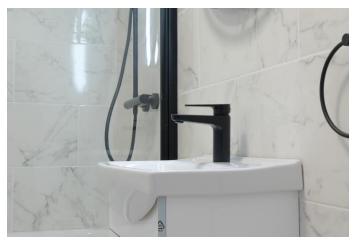

Upstairs, the master bedroom offers generous proportions and plush light grey carpeting. The second bedroom is equally well-appointed, featuring a charming bay window and matching grey carpets. The luxurious family bathroom is newly installed and fully tiled, complete with a drench shower, LED mirror, towel radiator, and contemporary black accents.