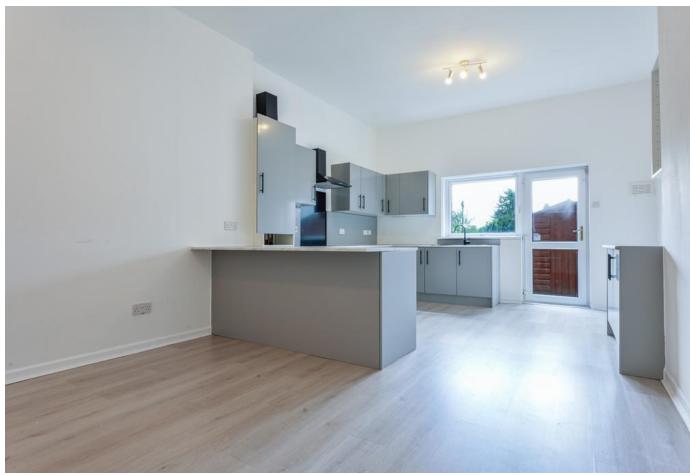

This stunning detached villa has been fully refurbished to an exceptional standard and offers stylish, modern living in the charming and well-connected community of Stonehouse, Larkhall.

Freshly painted throughout and featuring quality new floorcoverings, the home opens with a welcoming entrance hallway leading into a bright lounge with contemporary laminate flooring. From here, a hallway flows through to the spacious dining room and sleek, newly fitted kitchen-perfectly designed for modern family life.

MQ Assisted Move, Part Exchange and 95% mortgages are available.

The kitchen boasts elegant grey cabinetry, light work surfaces, integrated electric oven, hob, and extractor fan, with ample space for freestanding white goods. A breakfast bar adds a casual dining option, and direct access to the generous rear garden enhances the indooroutdoor living experience. The lower level also benefits from a stylish, fully tiled WC.