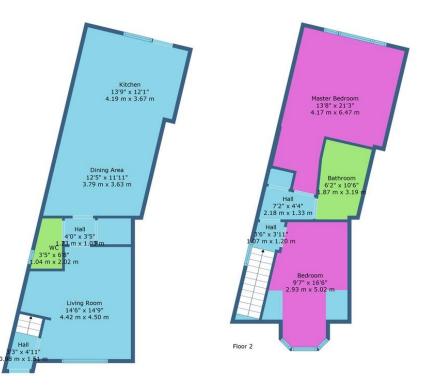

Floor 1

TOTAL: 1078 sq. ft, 100 m2 FLOOR 1: 580 sq. ft, 54 m2, FLOOR 2: 498 sq. ft, 46 m2 EXCLUDED AREAS: LOW CEILING: 20 sq. ft, 2 m2

Call free on 0800 074 8585

www.mqestateagents.co.uk

We are registered with the Office of Fair Trading and the Property Ombudsman. You can be confident that the service is not only regulated but also fully transparent.