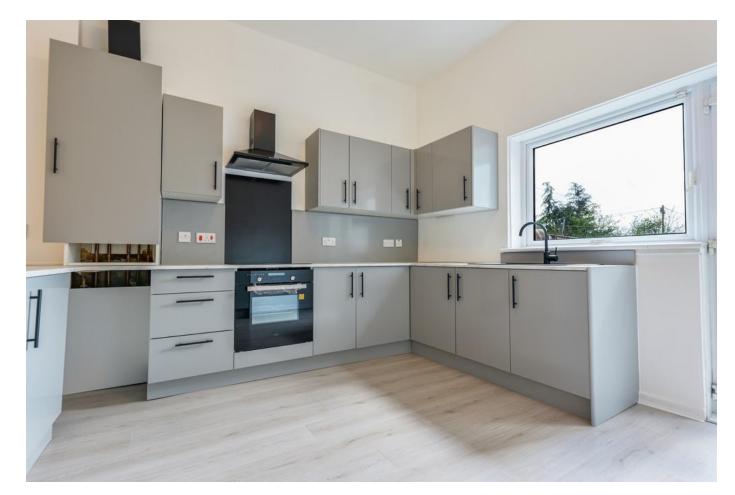

MQ Assisted Move, Part Exchange and 95% mortgages are available.

The kitchen boasts elegant grey cabinetry, light work surfaces, integrated electric oven, hob, and extractor fan, with ample space for freestanding white goods. A breakfast bar adds a casual dining option, and direct access to the generous rear garden enhances the indooroutdoor living experience. The lower level also benefits from a stylish, fully tiled WC.