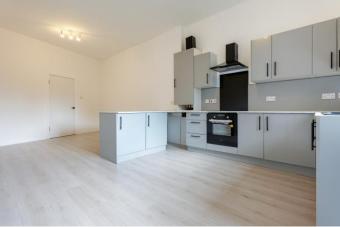

This stunning detached villa has been fully refurbished to an exceptional standard and offers stylish, modern living in the charming and well-connected community of Stonehouse, Larkhall.

Freshly painted throughout and featuring quality new floorcoverings, the home opens with a welcoming entrance hallway leading into a bright lounge with contemporary laminate flooring. From here, a hallway flows through to the spacious dining room and sleek, newly fitted kitchen-perfectly designed for modern family life.

MQ Assisted Move, Part Exchange and 95% mortgages are available.

The kitchen boasts elegant grey cabinetry, light work surfaces, integrated electric oven, hob, and extractor fan, with ample space for freestanding white goods. A breakfast bar adds a casual dining option, and direct access to the generous rear garden enhances the indooroutdoor living experience. The lower level also benefits from a stylish, fully tiled WC.