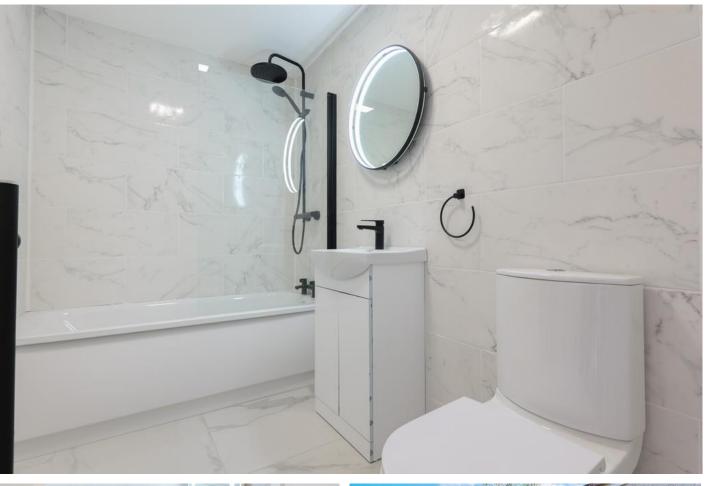

Upstairs, the master bedroom offers generous proportions and plush light grey carpeting. The second bedroom is equally well-appointed, featuring a charming bay window and matching grey carpets. The luxurious family bathroom is newly installed and fully tiled, complete with a drench shower, LED mirror, towel radiator, and contemporary black accents.