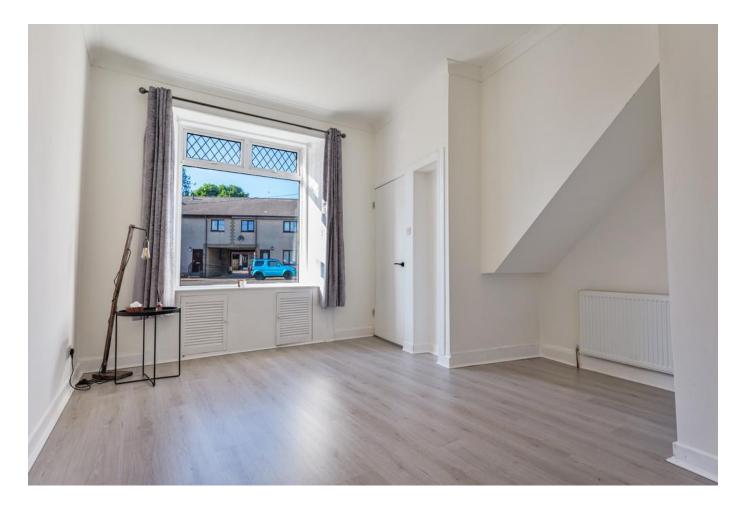

This stunning detached villa has been fully refurbished to an exceptional standard and offers stylish, modern living in the charming and well-connected community of Stonehouse, Larkhall.

Freshly painted throughout and featuring quality new floorcoverings, the home opens with a welcoming entrance hallway leading into a bright lounge with contemporary laminate flooring. From here, a hallway flows through to the spacious dining room and sleek, newly fitted kitchen-perfectly designed for modern family life.

Upstairs, the master bedroom offers generous proportions and plush light grey carpeting. The second bedroom is equally well-appointed, featuring a charming bay window and matching grey carpets. The luxurious family bathroom is newly installed and fully tiled, complete with a drench shower, LED mirror, towel radiator, and contemporary black accents.