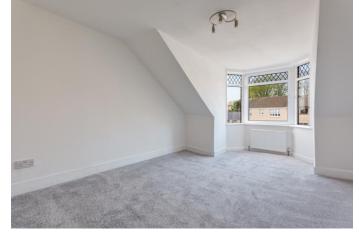

Upstairs, the master bedroom offers generous proportions and plush light grey carpeting. The second bedroom is equally well-appointed, featuring a charming bay window and matching grey carpets. The luxurious family bathroom is newly installed and fully tiled, complete with a drench shower, LED mirror, towel radiator, and contemporary black accents.