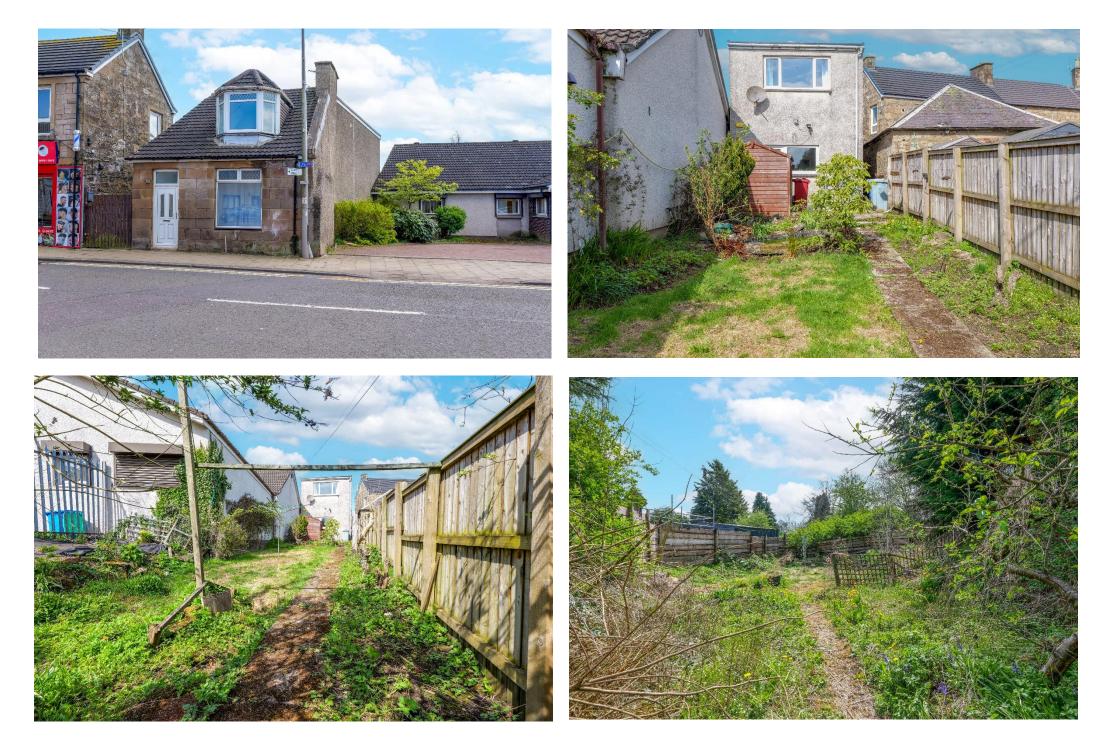

This stunning detached villa has been fully refurbished to an exceptional standard and offers stylish, modern living in the charming and well-connected community of Stonehouse, Larkhall.

Freshly painted throughout and featuring quality new floorcoverings, the home opens with a welcoming entrance hallway leading into a bright lounge with contemporary laminate flooring. From here, a hallway flows through to the spacious dining room and sleek, newly fitted kitchen-perfectly designed for modern family life.

Externally, the property enjoys a large, mature rear garden with a combination of lawn, paving, and established shrubbery-ideal for outdoor relaxation and entertaining. Located in a friendly and welcoming community, this home benefits from close proximity to local shops, cafés, and parks. Excellent transport links provide convenient access to nearby towns and cities, while reputable local schools make this an ideal choice for families.