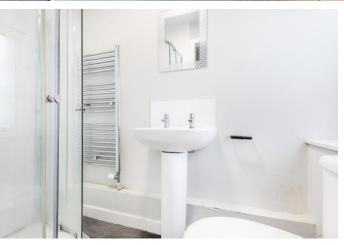

There are two generous double bedrooms, both carpeted for comfort. The master bedroom includes a large recess with built-in storage above and benefits from a private ensuite shower room fitted with a corner enclosed shower, low flush WC, wash hand basin, and a chrome towel radiator. The main bathroom offers a full-size bath with overhead shower, a low flush WC, and wash hand basin.