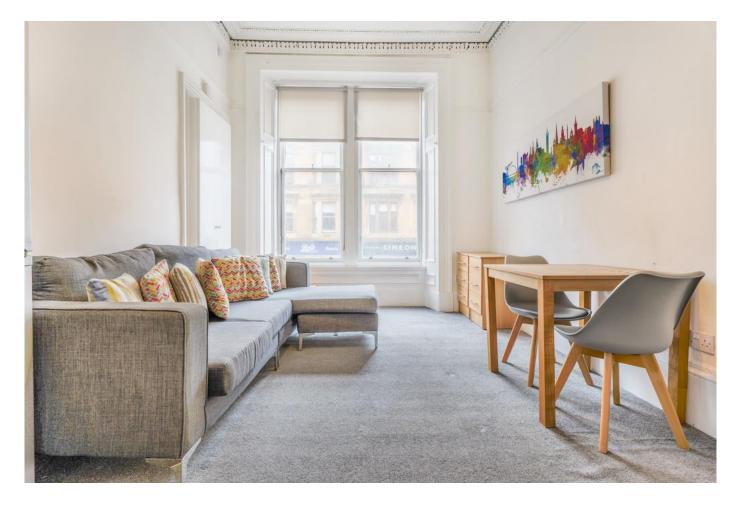

MQ Assisted Move, Part Exchange and 95% mortgages are available.

The flat is set within a traditional sandstone tenement and features a welcoming lounge, decorated in a fresh, light colour scheme with soft carpeting underfoot and original cornicing adding period character. The kitchen is conveniently located just off the lounge and comes equipped with an integrated hob and oven, light-toned units, and space for a freestanding fridge freezer.