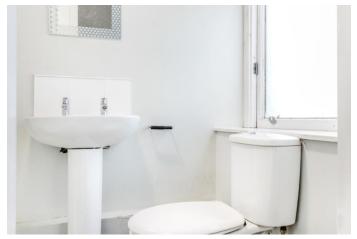

There are two generous double bedrooms, both carpeted for comfort. The master bedroom includes a large recess with built-in storage above and benefits from a private ensuite shower room fitted with a corner enclosed shower, low flush WC, wash hand basin, and a chrome towel radiator. The main bathroom offers a full-size bath with overhead shower, a low flush WC, and wash hand basin.