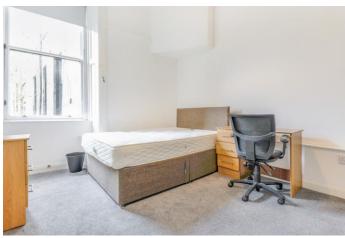

There are two generous double bedrooms, both carpeted for comfort. The master bedroom includes a large recess with built-in storage above and benefits from a private ensuite shower room fitted with a corner enclosed shower, low flush WC, wash hand basin, and a chrome towel radiator. The main bathroom offers a full-size bath with overhead shower, a low flush WC, and wash hand basin.