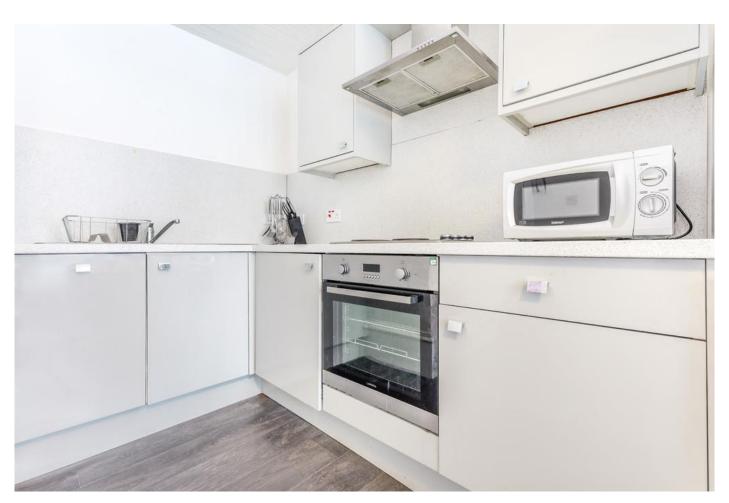

MQ Assisted Move, Part Exchange and 95% mortgages are available.

The flat is set within a traditional sandstone tenement and features a welcoming lounge, decorated in a fresh, light colour scheme with soft carpeting underfoot and original cornicing adding period character. The kitchen is conveniently located just off the lounge and comes equipped with an integrated hob and oven, light-toned units, and space for a freestanding fridge freezer.