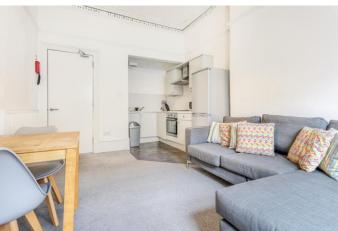

MQ Assisted Move, Part Exchange and 95% mortgages are available.

The flat is set within a traditional sandstone tenement and features a welcoming lounge, decorated in a fresh, light colour scheme with soft carpeting underfoot and original cornicing adding period character. The kitchen is conveniently located just off the lounge and comes equipped with an integrated hob and oven, light-toned units, and space for a freestanding fridge freezer.