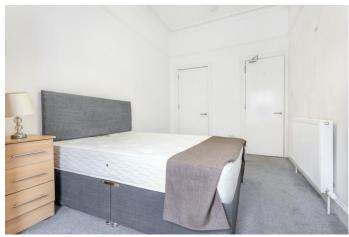

There are two generous double bedrooms, both carpeted for comfort. The master bedroom includes a large recess with built-in storage above and benefits from a private ensuite shower room fitted with a corner enclosed shower, low flush WC, wash hand basin, and a chrome towel radiator. The main bathroom offers a full-size bath with overhead shower, a low flush WC, and wash hand basin.