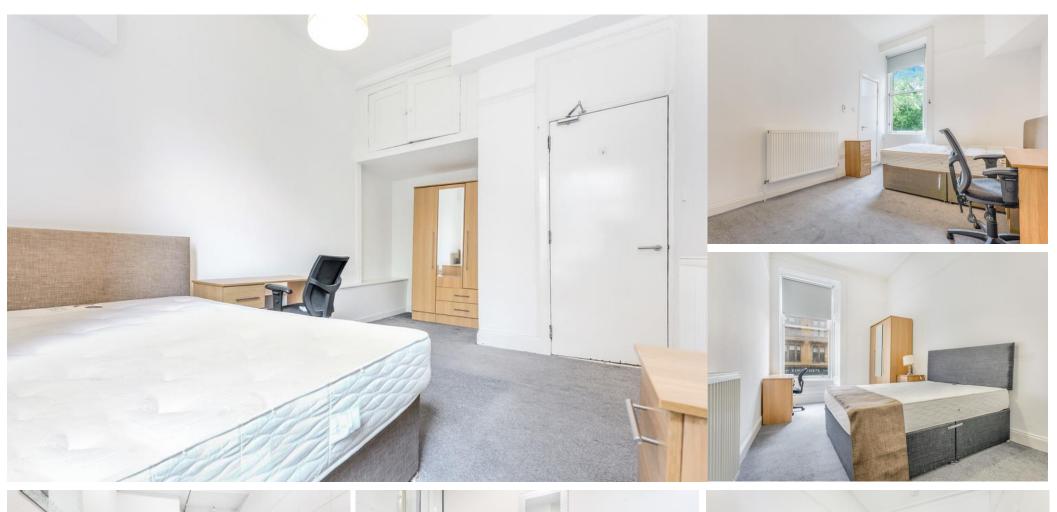

There are two generous double bedrooms, both carpeted for comfort. The master bedroom includes a large recess with built-in storage above and benefits from a private ensuite shower room fitted with a corner enclosed shower, low flush WC, wash hand basin, and a chrome towel radiator. The main bathroom offers a full-size bath with overhead shower, a low flush WC, and wash hand basin.