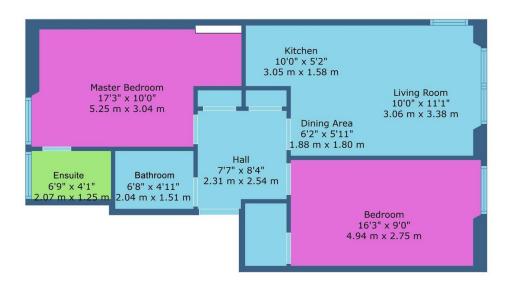

MQ Assisted Move, Part Exchange and 95% mortgages are available.

The flat is set within a traditional sandstone tenement and features a welcoming lounge, decorated in a fresh, light colour scheme with soft carpeting underfoot and original cornicing adding period character. The kitchen is conveniently located just off the lounge and comes equipped with an integrated hob and oven, light-toned units, and space for a freestanding fridge freezer.

There are two generous double bedrooms, both carpeted for comfort. The master bedroom includes a large recess with built-in storage above and benefits from a private ensuite shower room fitted with a corner enclosed shower, low flush WC, wash hand basin, and a chrome towel radiator. The main bathroom offers a full-size bath with overhead shower, a low flush WC, and wash hand basin.

TOTAL: 651 sq. ft, 60 m2
FLOOR 1: 651 sq. ft, 60 m2
EXCLUDED AREAS: STORAGE: 33 sq. ft, 3 m2, WALLS: 64 sq. ft, 6 m2