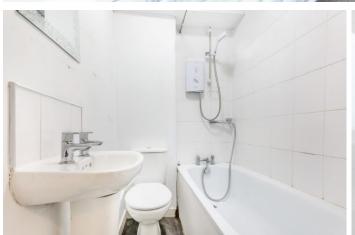

There are two generous double bedrooms, both carpeted for comfort. The master bedroom includes a large recess with built-in storage above and benefits from a private ensuite shower room fitted with a corner enclosed shower, low flush WC, wash hand basin, and a chrome towel radiator. The main bathroom offers a full-size bath with overhead shower, a low flush WC, and wash hand basin.