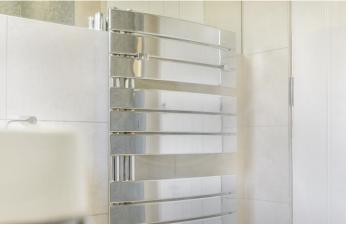

The bathroom is a standout feature of the home, boasting a walk-in double shower with a waterfall fixture, a floating WC, and a stylish wash hand basin with built-in storage. Contemporary wet wall panelling, tasteful tiling, inset LED lighting, and a chrome towel radiator complete this beautifully finished space.