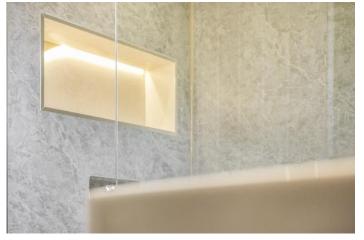

The bathroom is a standout feature of the home, boasting a walk-in double shower with a waterfall fixture, a floating WC, and a stylish wash hand basin with built-in storage. Contemporary wet wall panelling, tasteful tiling, inset LED lighting, and a chrome towel radiator complete this beautifully finished space.