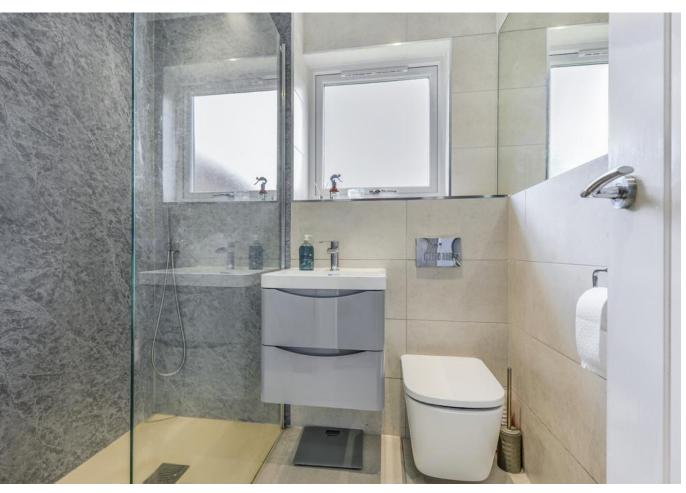

The bathroom is a standout feature of the home, boasting a walk-in double shower with a waterfall fixture, a floating WC, and a stylish wash hand basin with built-in storage. Contemporary wet wall panelling, tasteful tiling, inset LED lighting, and a chrome towel radiator complete this beautifully finished space.