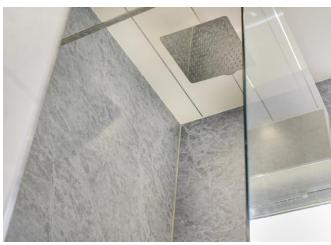

The bathroom is a standout feature of the home, boasting a walk-in double shower with a waterfall fixture, a floating WC, and a stylish wash hand basin with built-in storage. Contemporary wet wall panelling, tasteful tiling, inset LED lighting, and a chrome towel radiator complete this beautifully finished space.