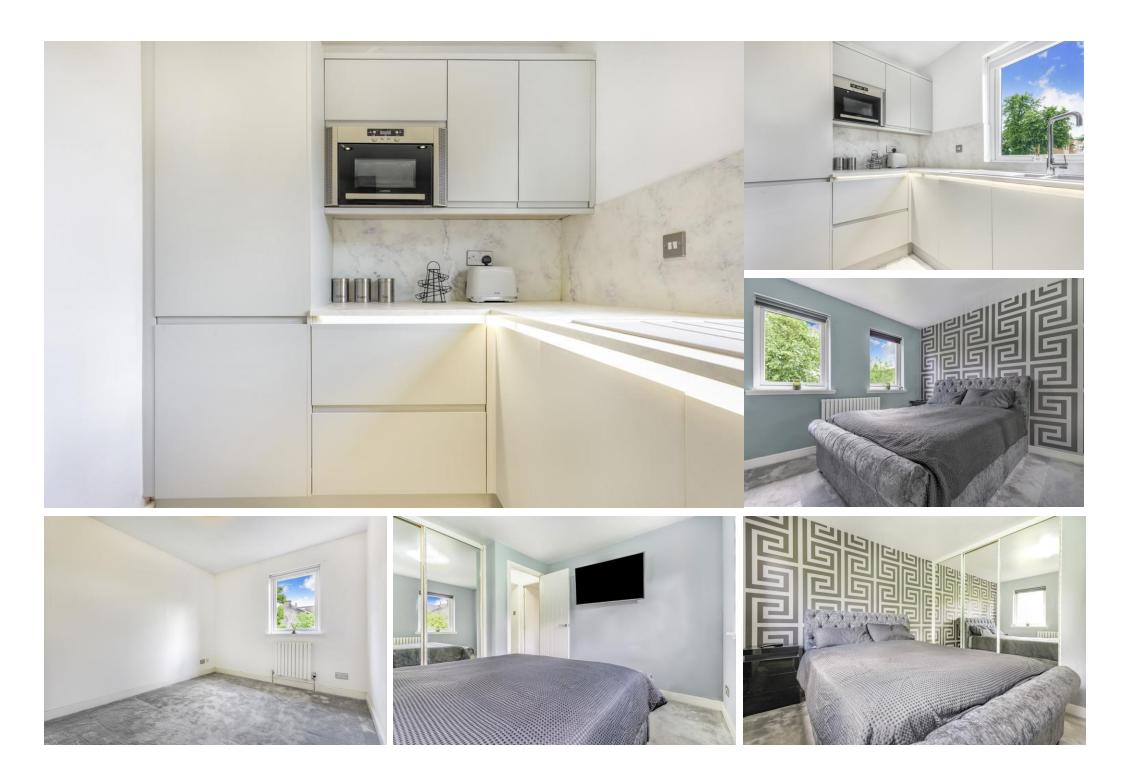

## MQ Assisted Move, Part Exchange and 95% mortgages are available.

The property is presented in pristine condition throughout, boasting high-quality finishes and a contemporary design. Upon entering, you are welcomed by a bright and well-maintained entrance hallway that leads into a spacious lounge. This elegant living space features plush light grey carpets, a striking media wall with an LED electric fireplace, and two tall modern radiators, offering both warmth and sophistication.

The kitchen is beautifully appointed with sleek, light-toned work surfaces and cabinetry that complement the overall design. Integrated appliances ensure a streamlined finish, while LED lighting under the lower cabinets adds a touch of modern flair and practicality.

The master bedroom is generously proportioned and benefits from plush carpeting and mirrored fitted wardrobes, providing ample storage with a luxurious feel. The second double bedroom also features mirrored wardrobes and soft carpets, making it ideal as a guest room, home office, or additional sleeping space.