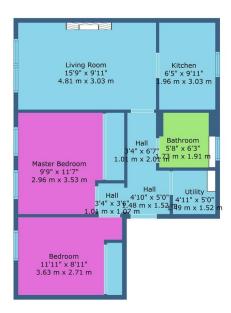

TOTAL: 603 sq. ft, 56 m2 FLOOR 1: 603 sq. ft, 56 m2 EXCLUDED AREAS: WALLS: 54 sq. ft, 5 m2

Call free on 0800 074 8585

www.mqestateagents.co.uk

We are registered with the Office of Fair Trading and the Property Ombudsman. You can be confident that the service is not only regulated but also fully transparent.