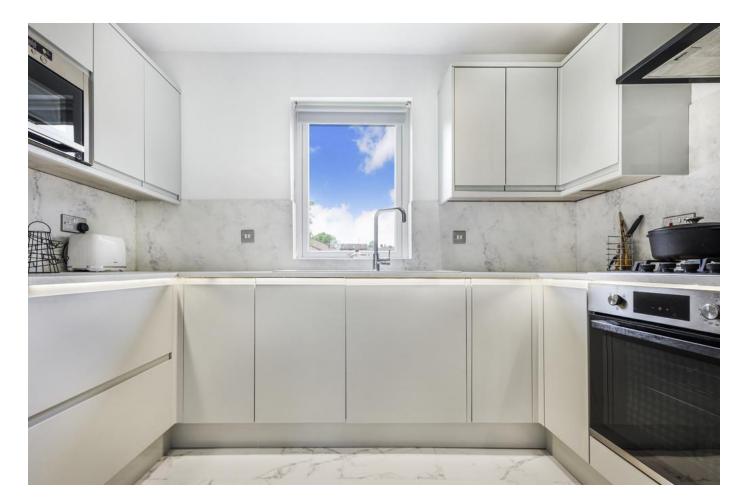

The kitchen is beautifully appointed with sleek, light-toned work surfaces and cabinetry that complement the overall design. Integrated appliances ensure a streamlined finish, while LED lighting under the lower cabinets adds a touch of modern flair and practicality.