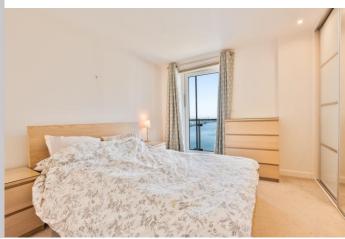

Good-Sized Double Bedroom
The bedroom boasts large windows, fitted
wardrobes, and light carpeting, creating calm,
inviting retreats.

Contemporary Bathroom

Finished to a high standard with a modern suite including a floating WC, wash hand basin, shower over bath, spotlight lighting, and a sleek chrome towel radiator.