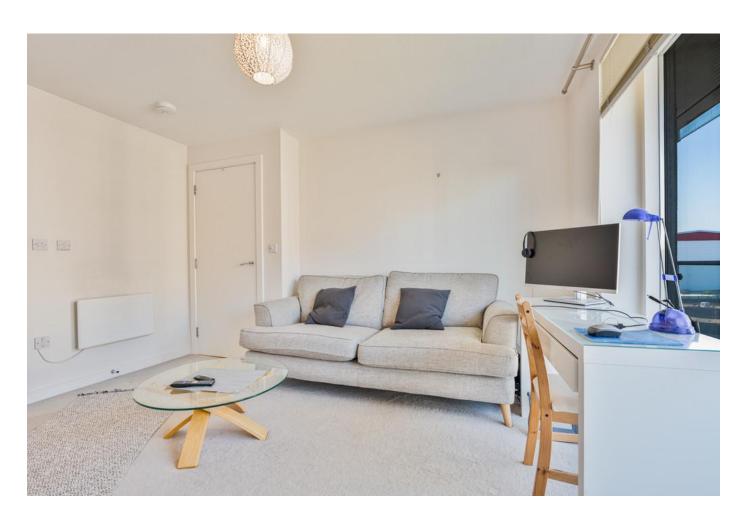

## Property Highlights:

Expansive Balcony with Stunning River Views Enjoy panoramic vistas from the spacious balcony, perfect for morning coffee or evening relaxation.

Bright, Open-Plan Living Space The lounge and dining area is flooded with natural light thanks to patio doors, complemented by light-toned carpets that enhance the sense of space and warmth.