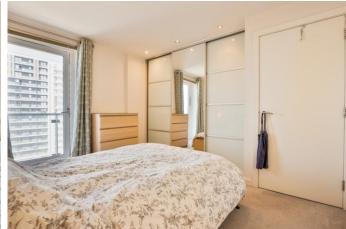

Good-Sized Double Bedroom
The bedroom boasts large windows, fitted
wardrobes, and light carpeting, creating calm,
inviting retreats.

Contemporary Bathroom

Finished to a high standard with a modern suite including a floating WC, wash hand basin, shower over bath, spotlight lighting, and a sleek chrome towel radiator.