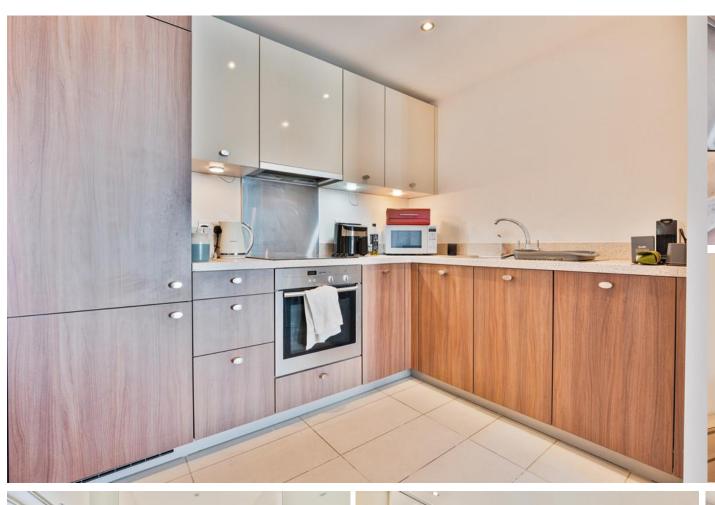

Well-Equipped Modern Kitchen Located just off the lounge, the stylish kitchen features integrated appliances, generous cupboard space, spotlight and under-unit lighting - offering both functionality and flair.