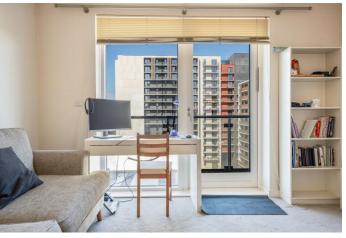

## Property Highlights:

Expansive Balcony with Stunning River Views Enjoy panoramic vistas from the spacious balcony, perfect for morning coffee or evening relaxation.

Bright, Open-Plan Living Space The lounge and dining area is flooded with natural light thanks to patio doors, complemented by light-toned carpets that enhance the sense of space and warmth.