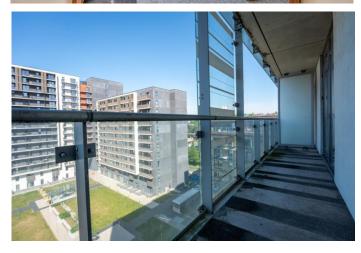

## Property Highlights:

Expansive Balcony with Stunning River Views Enjoy panoramic vistas from the spacious balcony, perfect for morning coffee or evening relaxation.

Bright, Open-Plan Living Space The lounge and dining area is flooded with natural light thanks to patio doors, complemented by light-toned carpets that enhance the sense of space and warmth.