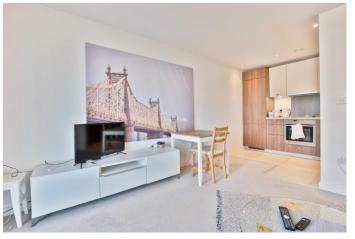

## Property Highlights:

Expansive Balcony with Stunning River Views Enjoy panoramic vistas from the spacious balcony, perfect for morning coffee or evening relaxation.

Bright, Open-Plan Living Space The lounge and dining area is flooded with natural light thanks to patio doors, complemented by light-toned carpets that enhance the sense of space and warmth.

Well-Equipped Modern Kitchen Located just off the lounge, the stylish kitchen features integrated appliances, generous cupboard space, spotlight and under-unit lighting - offering both functionality and flair.