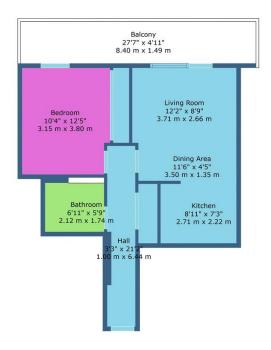

TOTAL: 514 sq. ft, 48 m2 FLOOR 1: 514 sq. ft, 48 m2 EXCLUDED AREAS: BALCONY: 136 sq. ft, 13 m2

## Property Highlights:

Expansive Balcony with Stunning River Views Enjoy panoramic vistas from the spacious balcony, perfect for morning coffee or evening relaxation.

Bright, Open-Plan Living Space The lounge and dining area is flooded with natural light thanks to patio doors, complemented by light-toned carpets that enhance the sense of space and warmth.

Well-Equipped Modern Kitchen Located just off the lounge, the stylish kitchen features integrated appliances, generous cupboard space, spotlight and under-unit lighting - offering both functionality and flair.

Good-Sized Double Bedroom
The bedroom boasts large windows, fitted
wardrobes, and light carpeting, creating calm,
inviting retreats.

Contemporary Bathroom

Finished to a high standard with a modern suite including a floating WC, wash hand basin, shower over bath, spotlight lighting, and a sleek chrome towel radiator.