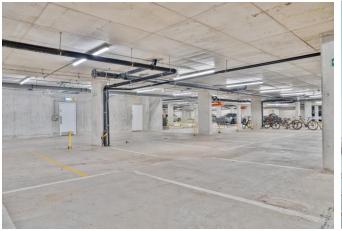

Additional Features:

Electric heating and double glazing throughout

Secure entry system and allocated private parking

Lift access within a well-maintained development