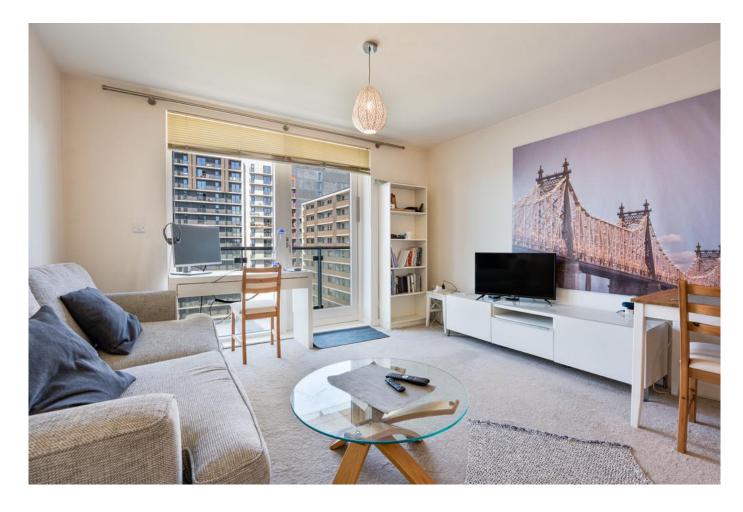

## Property Highlights:

Expansive Balcony with Stunning River Views Enjoy panoramic vistas from the spacious balcony, perfect for morning coffee or evening relaxation.

Bright, Open-Plan Living Space The lounge and dining area is flooded with natural light thanks to patio doors, complemented by light-toned carpets that enhance the sense of space and warmth.