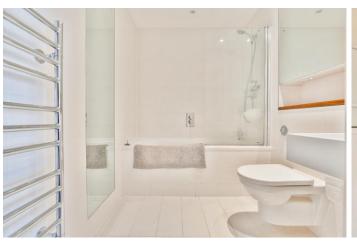

Good-Sized Double Bedroom
The bedroom boasts large windows, fitted
wardrobes, and light carpeting, creating calm,
inviting retreats.

Contemporary Bathroom

Finished to a high standard with a modern suite including a floating WC, wash hand basin, shower over bath, spotlight lighting, and a sleek chrome towel radiator.