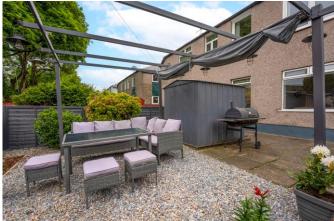

Externally, the private rear garden is designed for low maintenance and enjoyment, with paving and decorative gravel creating an ideal space for outdoor seating. A pergola adds a charming touch, while a garden shed provides valuable storage.