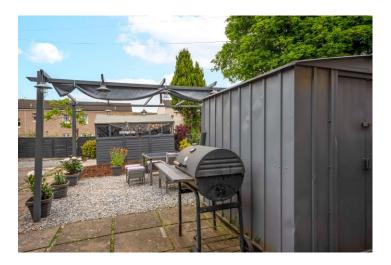

Externally, the private rear garden is designed for low maintenance and enjoyment, with paving and decorative gravel creating an ideal space for outdoor seating. A pergola adds a charming touch, while a garden shed provides valuable storage.