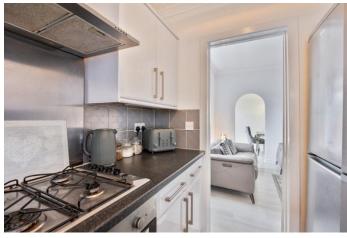

MQ Assisted Move, Part Exchange and 95% mortgages are available.

The bright and comfortable lounge is enhanced by a stunning white fireplace surround, creating a stylish focal point. Just off the lounge, an open alcove leads into a dedicated dining areaperfect for both everyday meals and entertaining. The adjacent kitchen is well-equipped with a range of white cabinetry, contrasting dark worktops, and integrated gas hob, oven, and extractor fan. There's also space for a freestanding fridge freezer and washing machine.