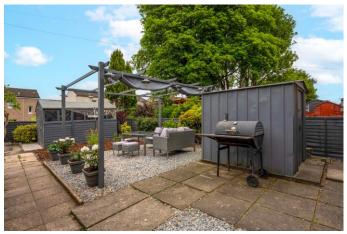

Externally, the private rear garden is designed for low maintenance and enjoyment, with paving and decorative gravel creating an ideal space for outdoor seating. A pergola adds a charming touch, while a garden shed provides valuable storage.