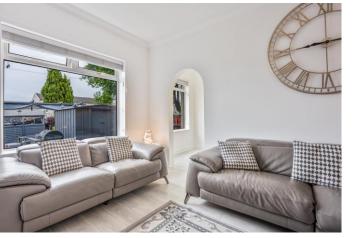

MQ Assisted Move, Part Exchange and 95% mortgages are available.

The bright and comfortable lounge is enhanced by a stunning white fireplace surround, creating a stylish focal point. Just off the lounge, an open alcove leads into a dedicated dining areaperfect for both everyday meals and entertaining. The adjacent kitchen is well-equipped with a range of white cabinetry, contrasting dark worktops, and integrated gas hob, oven, and extractor fan. There's also space for a freestanding fridge freezer and washing machine.