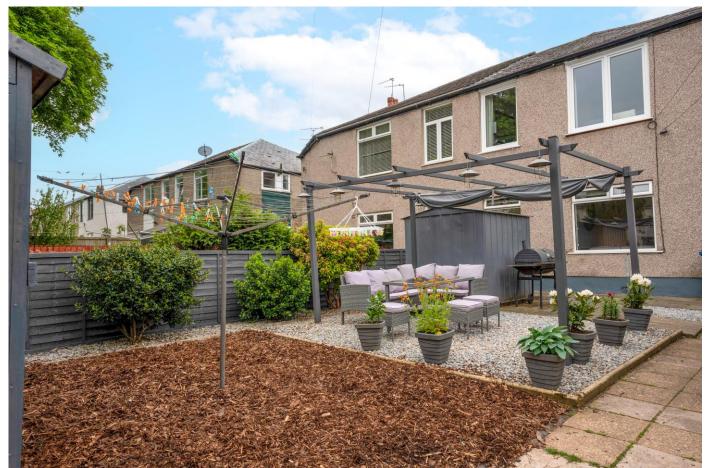

Externally, the private rear garden is designed for low maintenance and enjoyment, with paving and decorative gravel creating an ideal space for outdoor seating. A pergola adds a charming touch, while a garden shed provides valuable storage.