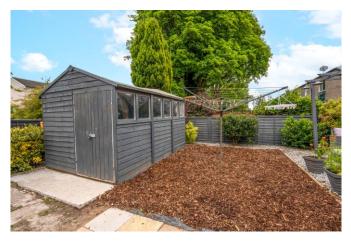

Externally, the private rear garden is designed for low maintenance and enjoyment, with paving and decorative gravel creating an ideal space for outdoor seating. A pergola adds a charming touch, while a garden shed provides valuable storage.