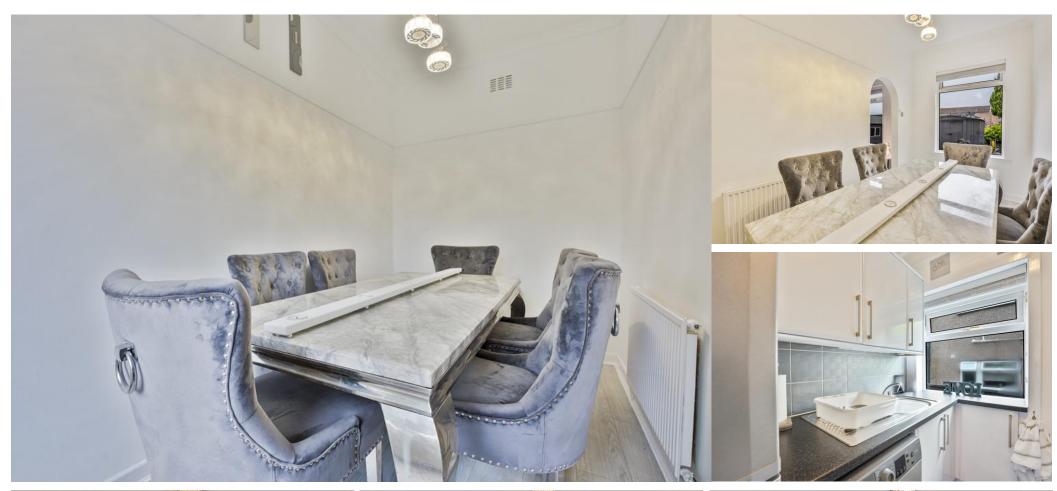

MQ Assisted Move, Part Exchange and 95% mortgages are available.

The bright and comfortable lounge is enhanced by a stunning white fireplace surround, creating a stylish focal point. Just off the lounge, an open alcove leads into a dedicated dining areaperfect for both everyday meals and entertaining. The adjacent kitchen is well-equipped with a range of white cabinetry, contrasting dark worktops, and integrated gas hob, oven, and extractor fan. There's also space for a freestanding fridge freezer and washing machine.