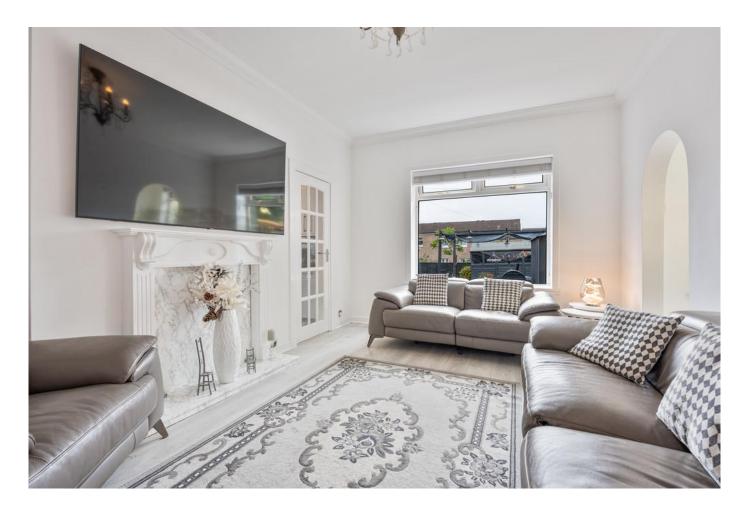

MQ Assisted Move, Part Exchange and 95% mortgages are available.

The bright and comfortable lounge is enhanced by a stunning white fireplace surround, creating a stylish focal point. Just off the lounge, an open alcove leads into a dedicated dining areaperfect for both everyday meals and entertaining. The adjacent kitchen is well-equipped with a range of white cabinetry, contrasting dark worktops, and integrated gas hob, oven, and extractor fan. There's also space for a freestanding fridge freezer and washing machine.