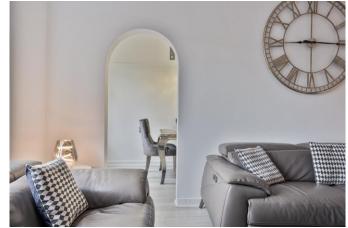

MQ Assisted Move, Part Exchange and 95% mortgages are available.

The bright and comfortable lounge is enhanced by a stunning white fireplace surround, creating a stylish focal point. Just off the lounge, an open alcove leads into a dedicated dining areaperfect for both everyday meals and entertaining. The adjacent kitchen is well-equipped with a range of white cabinetry, contrasting dark worktops, and integrated gas hob, oven, and extractor fan. There's also space for a freestanding fridge freezer and washing machine.