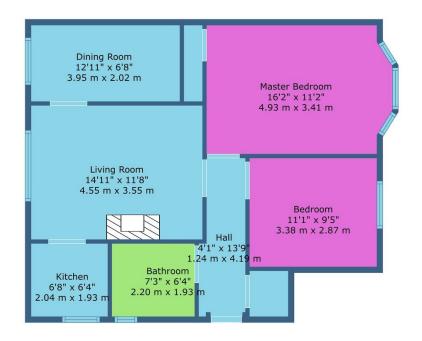

Boasting its own private side entrance, the property opens into a welcoming hallway with attractive light wood-effect flooring and a convenient storage cupboard, ideal for outerwear and everyday essentials.

Both double bedrooms are well-proportioned, finished with contemporary grey laminate flooring and fresh white décor. The bathroom features a three-piece suite including a bath with overhead shower, low flush WC, and wash hand basin.