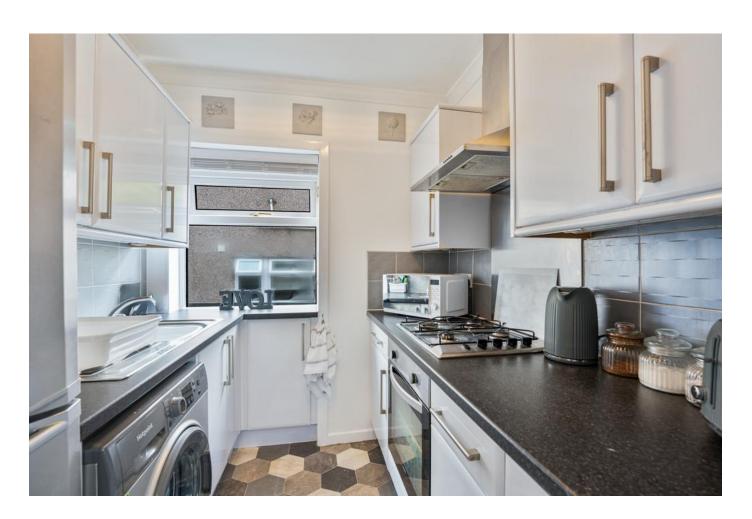

MQ Assisted Move, Part Exchange and 95% mortgages are available.

The bright and comfortable lounge is enhanced by a stunning white fireplace surround, creating a stylish focal point. Just off the lounge, an open alcove leads into a dedicated dining areaperfect for both everyday meals and entertaining. The adjacent kitchen is well-equipped with a range of white cabinetry, contrasting dark worktops, and integrated gas hob, oven, and extractor fan. There's also space for a freestanding fridge freezer and washing machine.