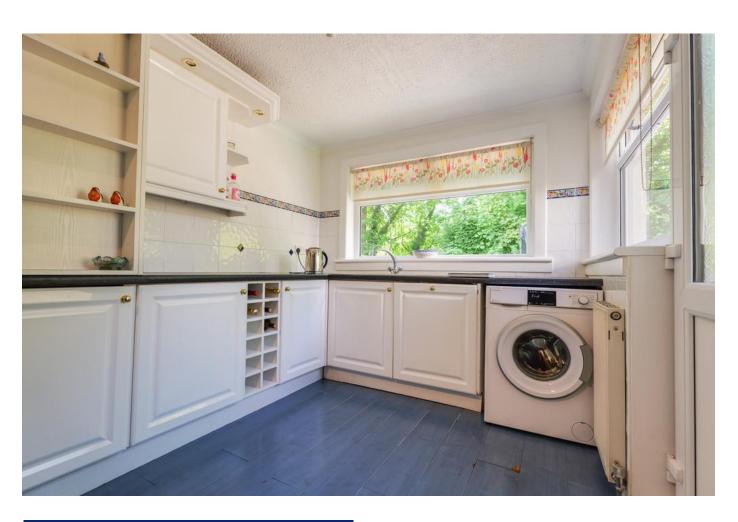

The ground floor features a welcoming entrance hallway leading into a bright and generously sized open-plan lounge and dining area, complete with a charming fireplace-perfect for relaxing or entertaining. The well-appointed kitchen provides ample cupboard space and includes an integrated oven for added convenience.