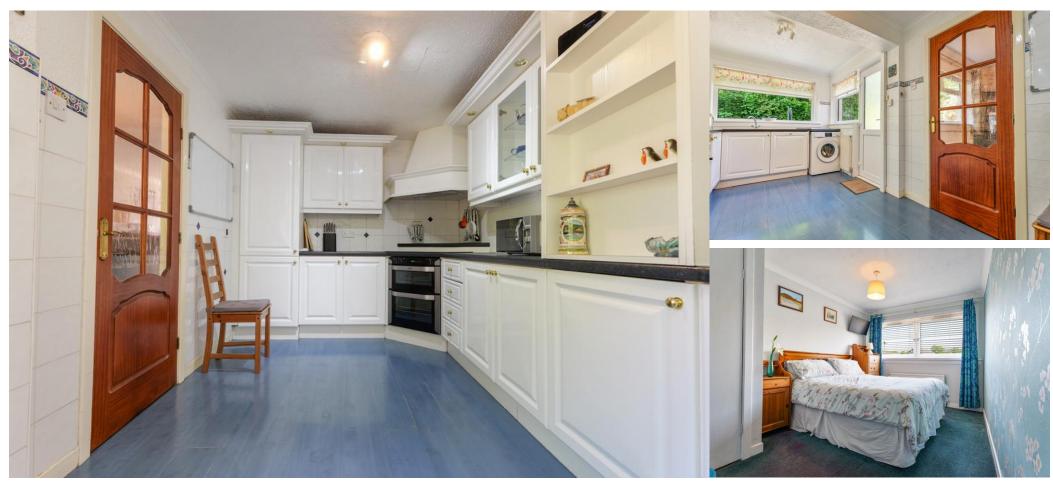

The ground floor features a welcoming entrance hallway leading into a bright and generously sized open-plan lounge and dining area, complete with a charming fireplace-perfect for relaxing or entertaining. The well-appointed kitchen provides ample cupboard space and includes an integrated oven for added convenience.

MQ Assisted Move, Part Exchange and 95% mortgages are available.

Upstairs, there are three bedrooms-two spacious doubles and a comfortable single-one with fitted wardrobes offering excellent storage solutions. A modern shower room serves the home, comprising a fully enclosed shower, WC, and sleek wash hand basin.