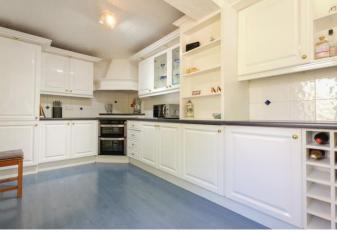

The ground floor features a welcoming entrance hallway leading into a bright and generously sized open-plan lounge and dining area, complete with a charming fireplace-perfect for relaxing or entertaining. The well-appointed kitchen provides ample cupboard space and includes an integrated oven for added convenience.