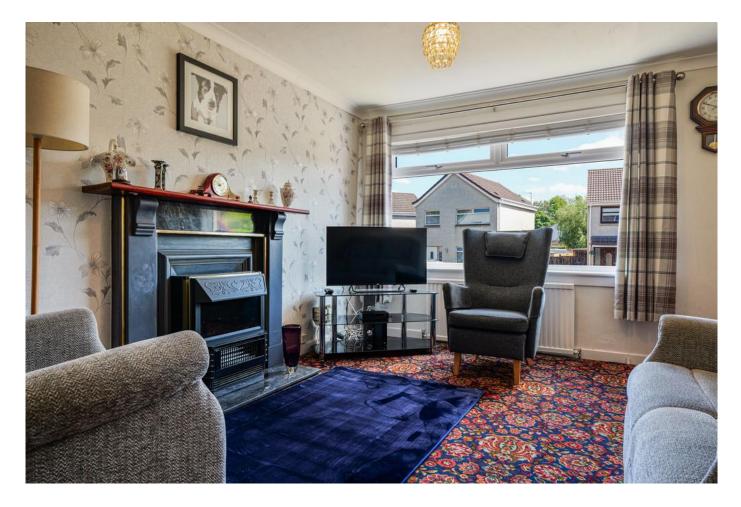

The ground floor features a welcoming entrance hallway leading into a bright and generously sized open-plan lounge and dining area, complete with a charming fireplace-perfect for relaxing or entertaining. The well-appointed kitchen provides ample cupboard space and includes an integrated oven for added convenience.