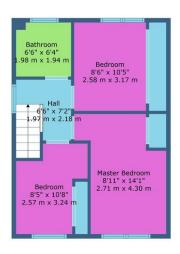

Floor 1 Floor 2

TOTAL: 940 sq. ft, 88 m2 FLOOR 1: 501 sq. ft, 47 m2, FLOOR 2: 439 sq. ft, 41 m2 EXCLUDED AREAS: GARAGE: 240 sq. ft, 22 m2