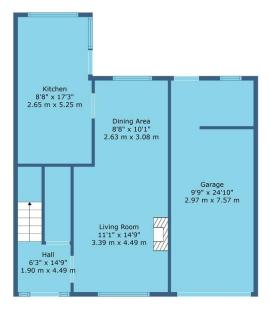

Floor 1 Floor 2

TOTAL: 940 sq. ft, 88 m2 FLOOR 1: 501 sq. ft, 47 m2, FLOOR 2: 439 sq. ft, 41 m2 EXCLUDED AREAS: GARAGE: 240 sq. ft, 22 m2