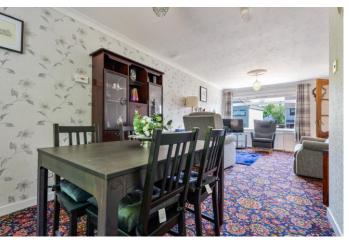

The ground floor features a welcoming entrance hallway leading into a bright and generously sized open-plan lounge and dining area, complete with a charming fireplace-perfect for relaxing or entertaining. The well-appointed kitchen provides ample cupboard space and includes an integrated oven for added convenience.