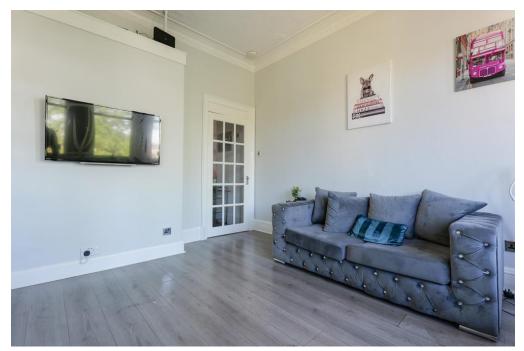

The bright and spacious lounge boasts a stylish bay window, a contemporary feature wall, light wood effect flooring, and a charming electric fireplace-ideal for relaxing or entertaining. The master bedroom mirrors the lounge's sleek style with its own feature wall and matching flooring, while the second bedroom includes attractive grey wood effect flooring and practical fitted storage.