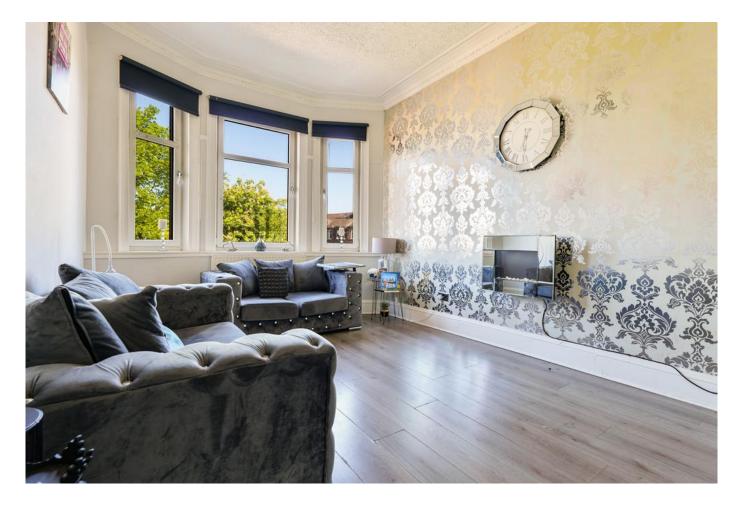

The bright and spacious lounge boasts a stylish bay window, a contemporary feature wall, light wood effect flooring, and a charming electric fireplace-ideal for relaxing or entertaining. The master bedroom mirrors the lounge's sleek style with its own feature wall and matching flooring, while the second bedroom includes attractive grey wood effect flooring and practical fitted storage.