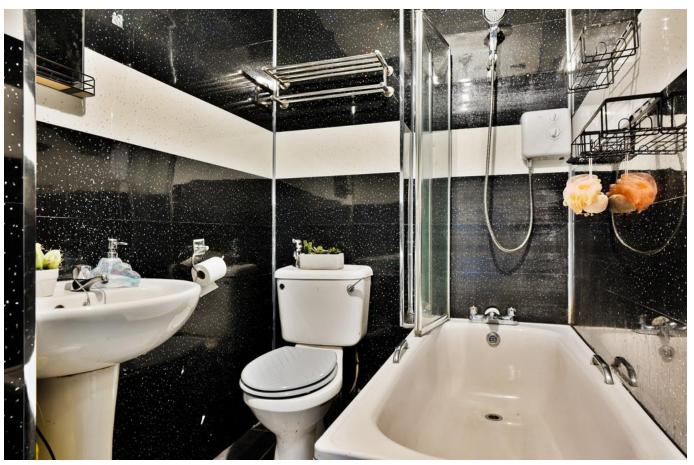

MQ Assisted Move, Part Exchange and 95% mortgages are available.

The kitchen is both functional and modern, featuring dark work surfaces, a complementing splashback, integrated gas hob, electric oven, and ample cabinetry. The bathroom is fitted with a WC, wash hand basin, and a shower over the bath, all set against full wet wall panelling in a luxurious dark and diamante finish.