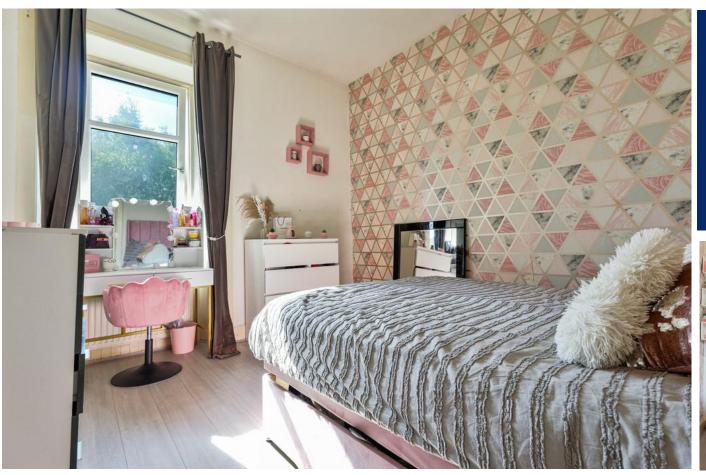

The bright and spacious lounge boasts a stylish bay window, a contemporary feature wall, light wood effect flooring, and a charming electric fireplace-ideal for relaxing or entertaining. The master bedroom mirrors the lounge's sleek style with its own feature wall and matching flooring, while the second bedroom includes attractive grey wood effect flooring and practical fitted storage.