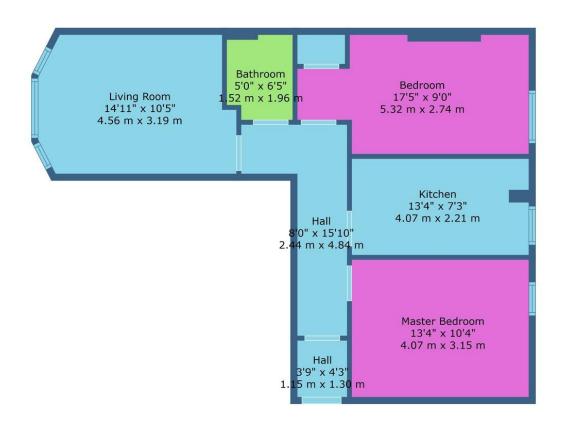

TOTAL: 675 sq. ft, 63 m2 FLOOR 1: 675 sq. ft, 63 m2

photographs taken with a wide angled lens and all measurements are approximate and are taken with a laser tape measure, therefore MQ Estate Agents Limited cannot guarantee true room sizes and will not be held responsible.