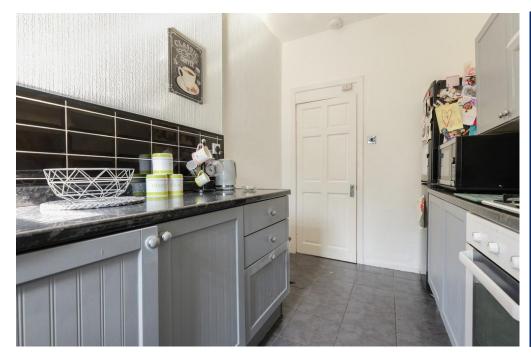

MQ Assisted Move, Part Exchange and 95% mortgages are available.

The kitchen is both functional and modern, featuring dark work surfaces, a complementing splashback, integrated gas hob, electric oven, and ample cabinetry. The bathroom is fitted with a WC, wash hand basin, and a shower over the bath, all set against full wet wall panelling in a luxurious dark and diamante finish.