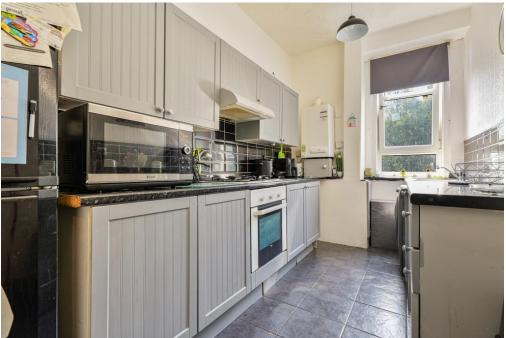

MQ Assisted Move, Part Exchange and 95% mortgages are available.

The kitchen is both functional and modern, featuring dark work surfaces, a complementing splashback, integrated gas hob, electric oven, and ample cabinetry. The bathroom is fitted with a WC, wash hand basin, and a shower over the bath, all set against full wet wall panelling in a luxurious dark and diamante finish.