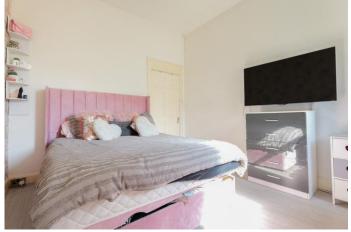

The bright and spacious lounge boasts a stylish bay window, a contemporary feature wall, light wood effect flooring, and a charming electric fireplace-ideal for relaxing or entertaining. The master bedroom mirrors the lounge's sleek style with its own feature wall and matching flooring, while the second bedroom includes attractive grey wood effect flooring and practical fitted storage.