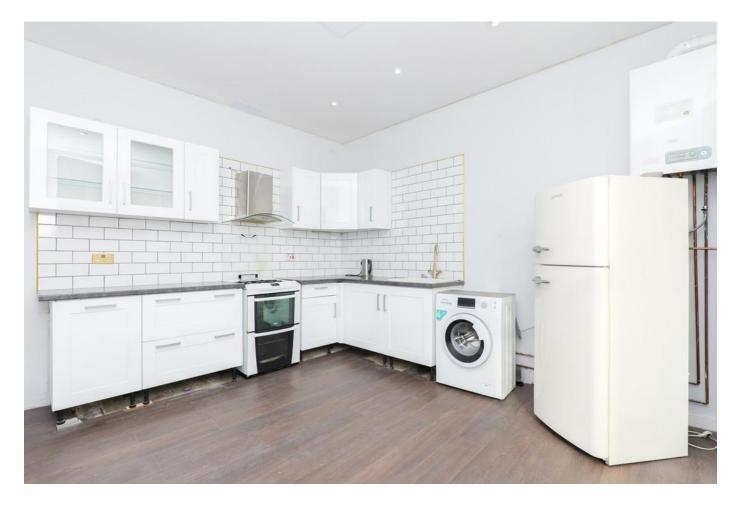

The modern dining kitchen is a standout feature, boasting stylish white fitted units, a tiled splashback, and space for freestanding white goods. A handy pantry cupboard provides additional storage, and there is ample room for a dining table, making it a perfect space for both cooking and entertaining.