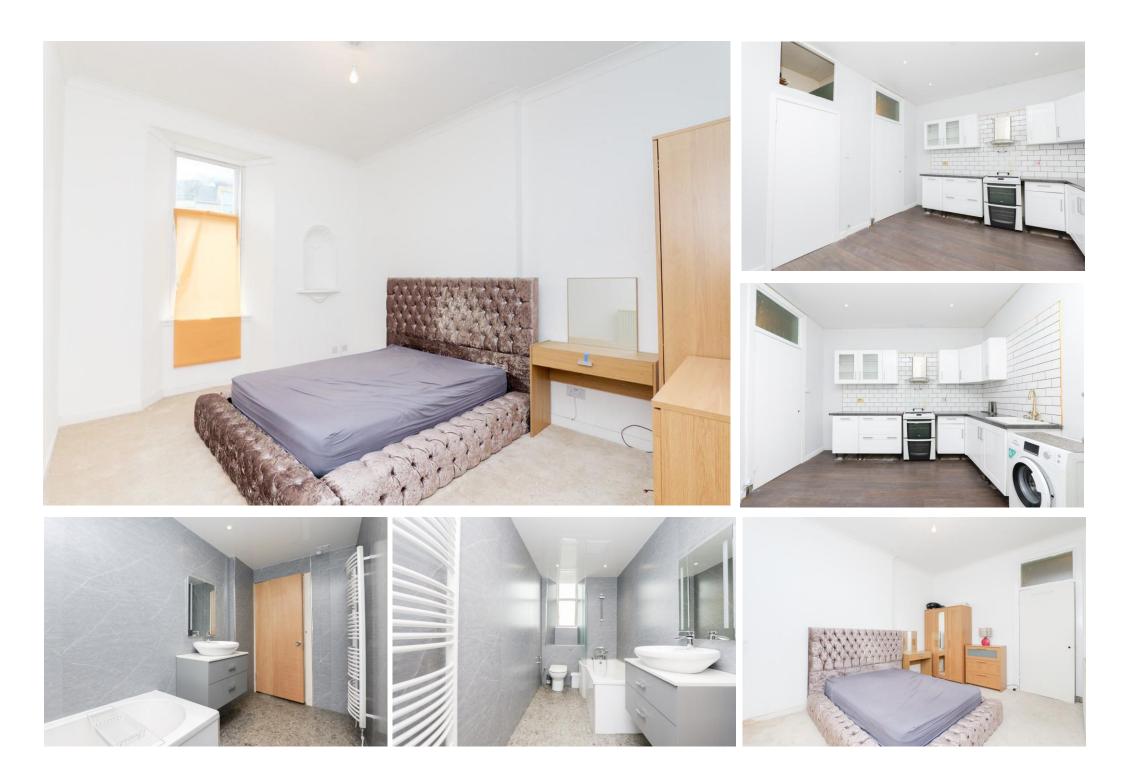

## MQ Assisted Move, Part Exchange and 95% mortgages are available.

Upon entry, you are welcomed by a bright and spacious hallway with a large storage cupboard. The generously sized lounge overlooks the front of the property, benefiting from dual-aspect windows that allow for an abundance of natural light.

The modern dining kitchen is a standout feature, boasting stylish white fitted units, a tiled splashback, and space for freestanding white goods. A handy pantry cupboard provides additional storage, and there is ample room for a dining table, making it a perfect space for both cooking and entertaining.

The well-proportioned double bedroom features soft, light carpets and plenty of space for additional bedroom furniture. The large bathroom is fitted with a P-shaped bath, a handheld shower attachment, WC, freestanding wash hand basin, and full wet-wall panelling for a sleek, low-maintenance finish.