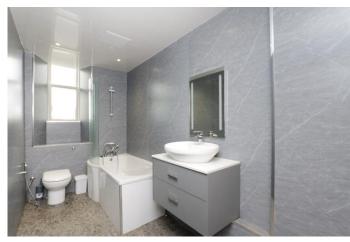

The well-proportioned double bedroom features soft, light carpets and plenty of space for additional bedroom furniture. The large bathroom is fitted with a P-shaped bath, a handheld shower attachment, WC, freestanding wash hand basin, and full wet-wall panelling for a sleek, low-maintenance finish.