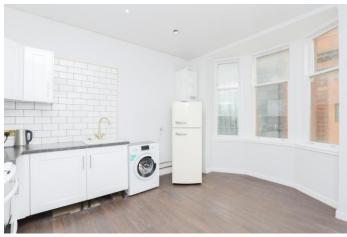

The modern dining kitchen is a standout feature, boasting stylish white fitted units, a tiled splashback, and space for freestanding white goods. A handy pantry cupboard provides additional storage, and there is ample room for a dining table, making it a perfect space for both cooking and entertaining.