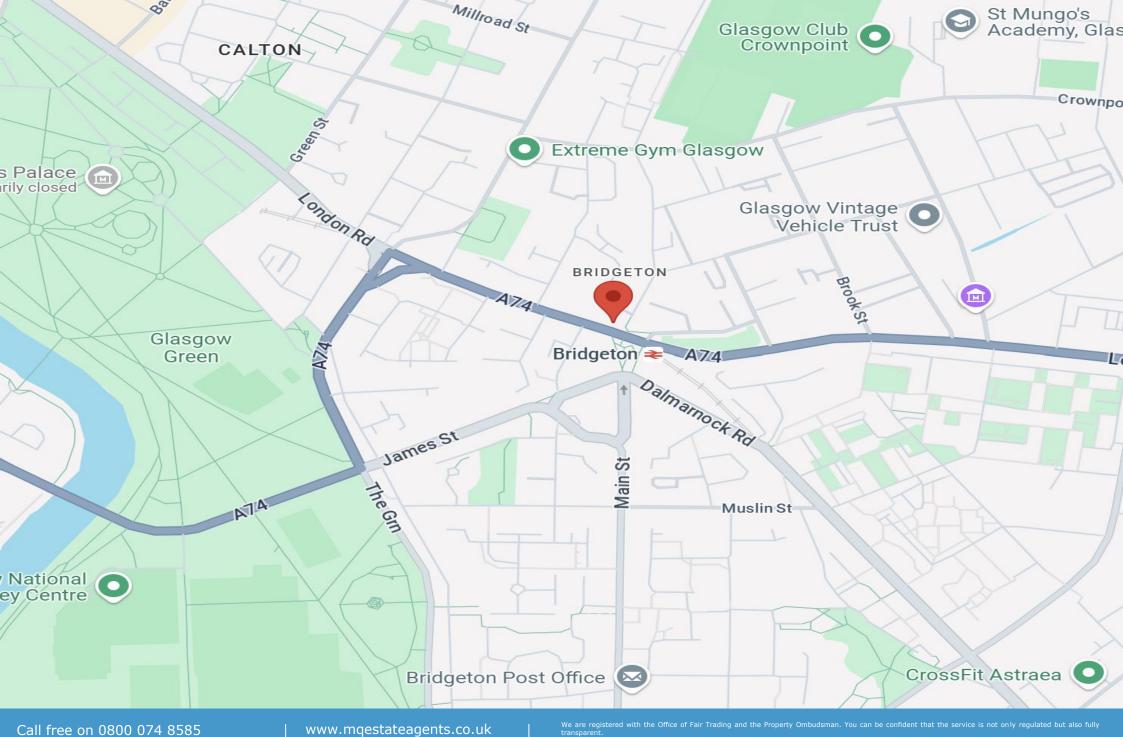

Additional benefits include secure door entry, double glazing, and gas central heating, ensuring comfort and peace of mind.

Bridgeton is a vibrant and well-connected area, with excellent transport links including Bridgeton Train Station just moments away and regular bus services providing easy access to the city centre and beyond. Residents can enjoy nearby leisure options such as Glasgow Green, the Emirates Arena, and a modern local library offering various community classes. There is also a great selection of shops, health services, restaurants, and convenience stores, ensuring all amenities are within easy reach.