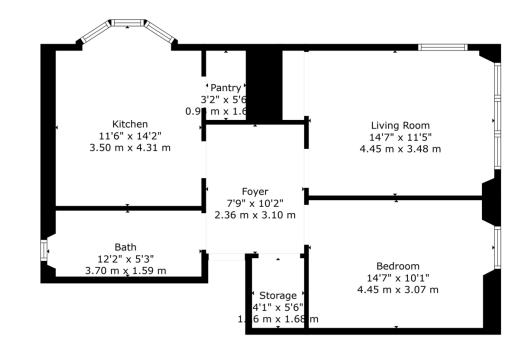

## MQ Assisted Move, Part Exchange and 95% mortgages are available.

Upon entry, you are welcomed by a bright and spacious hallway with a large storage cupboard. The generously sized lounge overlooks the front of the property, benefiting from dual-aspect windows that allow for an abundance of natural light.

The modern dining kitchen is a standout feature, boasting stylish white fitted units, a tiled splashback, and space for freestanding white goods. A handy pantry cupboard provides additional storage, and there is ample room for a dining table, making it a perfect space for both cooking and entertaining.

The well-proportioned double bedroom features soft, light carpets and plenty of space for additional bedroom furniture. The large bathroom is fitted with a P-shaped bath, a handheld shower attachment, WC, freestanding wash hand basin, and full wet-wall panelling for a sleek, low-maintenance finish.

TOTAL: 674 sq. ft, 63 m2 FLOOR 1: 674 sq. ft, 63 m2 EXCLUDED AREAS: STORAGE: 23 sq. ft, 2 m2

2

Whilst every precaution to ensure accuracy has been taken during the preparation of these particulars, if there is any aspect which is critical to your interest or which you find misleading, please contact us for further information. In accordance with the terms of the Property Misdescriptions Act, we wish to clarify all kitchen appliances or indeed and other mechanical items, apparatus or appliances relating to this property, including the central heating system, has not been inspected or tested and therefore MQ Estate Agents Limited do not warrant either now or at a later date their correct functions. Please note photographs taken with a wide angled lens and all measurements are approximate and are taken with a laser tape measure, therefore MQ Estate Agents Limited cannot guarantee true room sizes and will not be held responsible.