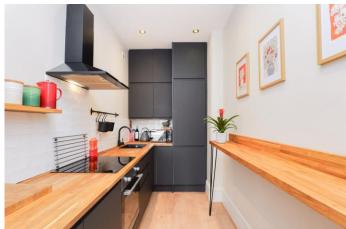

Open-Plan Kitchen: A well-appointed kitchen with sleek dark-fronted cabinetry, tiled splashback, integrated oven, hob, extractor hood, and fridge freezer.