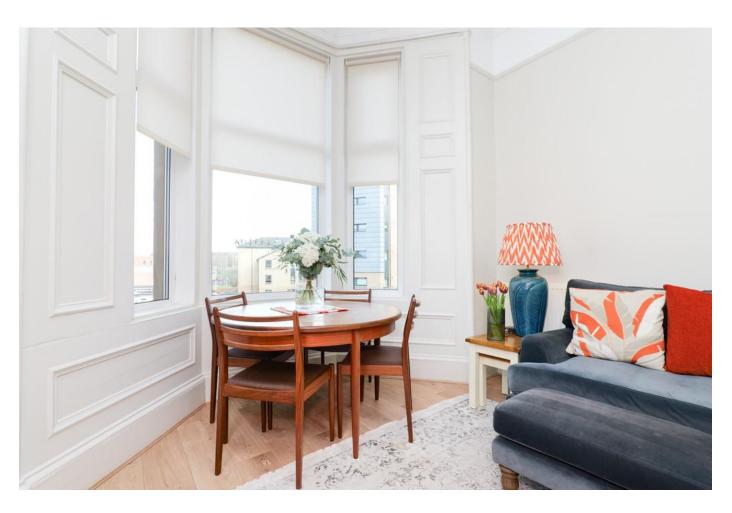

## Property Highlights:

Spacious Living Room: A fabulous front-facing bay window floods the room with light, complemented by charming ceiling cornice, window panelling, and stylish wood-effect flooring.