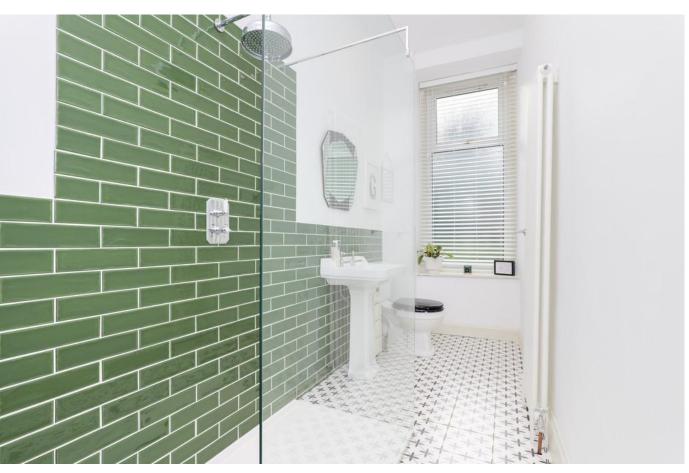

Modern Shower Room: A striking three-piece shower room featuring a luxurious walk-in drench shower, WC, washbasin, partially tiled walls, and a contemporary tall radiator.