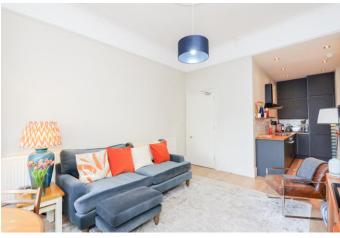

## Property Highlights:

Spacious Living Room: A fabulous front-facing bay window floods the room with light, complemented by charming ceiling cornice, window panelling, and stylish wood-effect flooring.