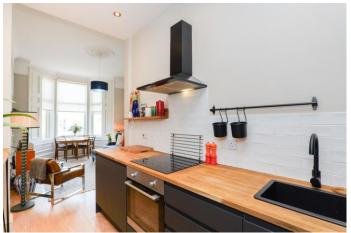

Open-Plan Kitchen: A well-appointed kitchen with sleek dark-fronted cabinetry, tiled splashback, integrated oven, hob, extractor hood, and fridge freezer.