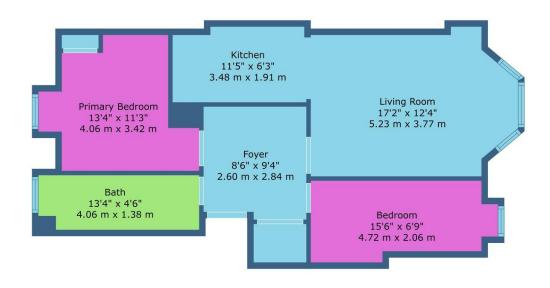

TOTAL: 641 sq. ft, 60 m2 FLOOR 1: 641 sq. ft, 60 m2 EXCLUDED AREAS: UNDEFINED: 3 sq. ft, 0 m2