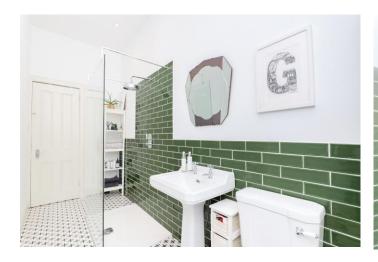

Modern Shower Room: A striking three-piece shower room featuring a luxurious walk-in drench shower, WC, washbasin, partially tiled walls, and a contemporary tall radiator.