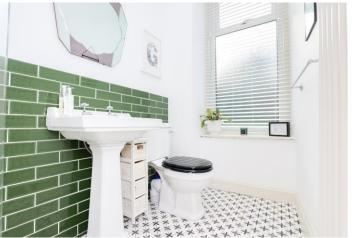

Modern Shower Room: A striking three-piece shower room featuring a luxurious walk-in drench shower, WC, washbasin, partially tiled walls, and a contemporary tall radiator.