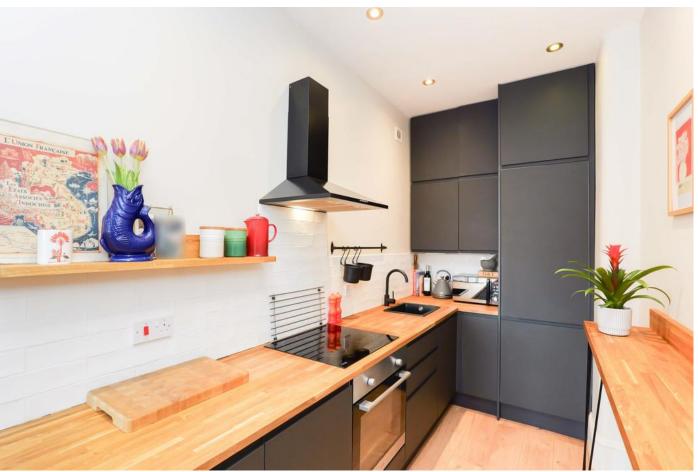

Open-Plan Kitchen: A well-appointed kitchen with sleek dark-fronted cabinetry, tiled splashback, integrated oven, hob, extractor hood, and fridge freezer.