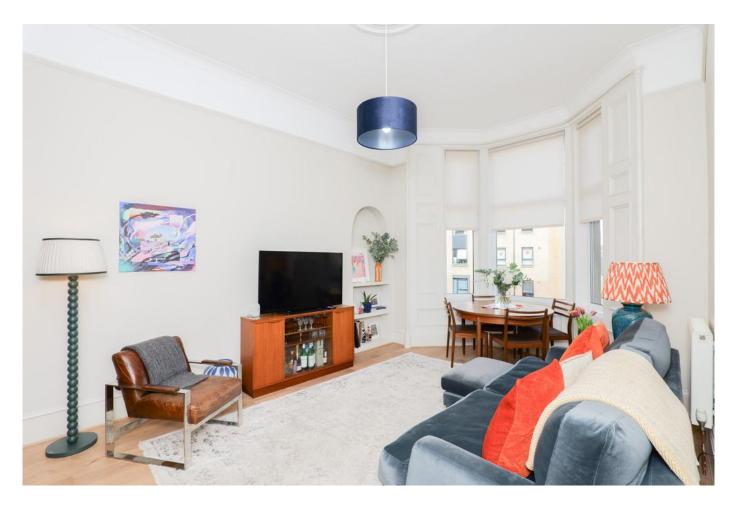

## Property Highlights:

Spacious Living Room: A fabulous front-facing bay window floods the room with light, complemented by charming ceiling cornice, window panelling, and stylish wood-effect flooring.