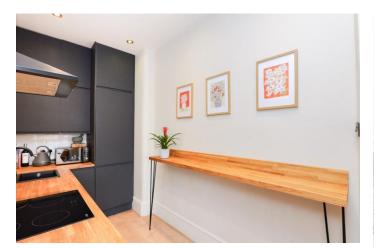

Open-Plan Kitchen: A well-appointed kitchen with sleek dark-fronted cabinetry, tiled splashback, integrated oven, hob, extractor hood, and fridge freezer.