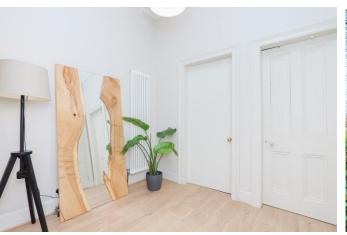

## Property Highlights:

Spacious Living Room: A fabulous front-facing bay window floods the room with light, complemented by charming ceiling cornice, window panelling, and stylish wood-effect flooring.