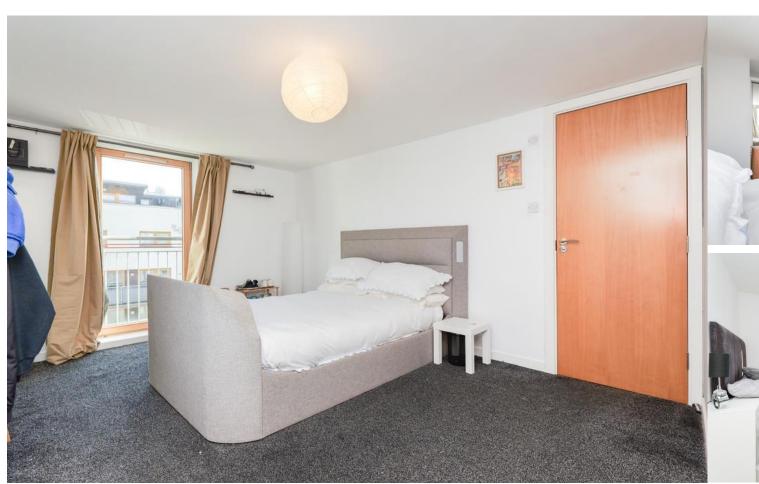

Upstairs, the three spacious bedrooms all benefit from fitted wardrobes, with the master bedroom featuring a sleek en-suite shower room. The family bathroom is finished to a high standard with a modern four-piece suite, including a separate shower cubicle.