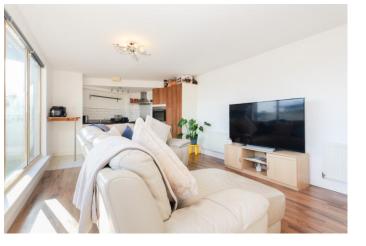

The generous lounge boasts double-aspect floor-to-ceiling windows, seamlessly extending onto a large private balcony, perfect for relaxing or entertaining. The contemporary kitchen is superbly equipped with a stylish selection of floor and wall units, coordinating worktops, and integrated appliances, including an electric oven, gas hob, extractor, fridge, and freezer. A dining area and breakfast bar add to the home's versatility, while a separate utility room completes this level.