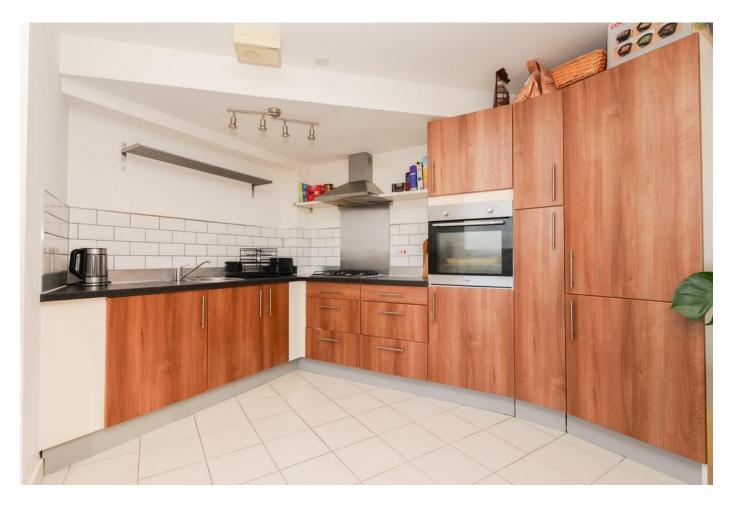

The generous lounge boasts double-aspect floor-to-ceiling windows, seamlessly extending onto a large private balcony, perfect for relaxing or entertaining. The contemporary kitchen is superbly equipped with a stylish selection of floor and wall units, coordinating worktops, and integrated appliances, including an electric oven, gas hob, extractor, fridge, and freezer. A dining area and breakfast bar add to the home's versatility, while a separate utility room completes this level.