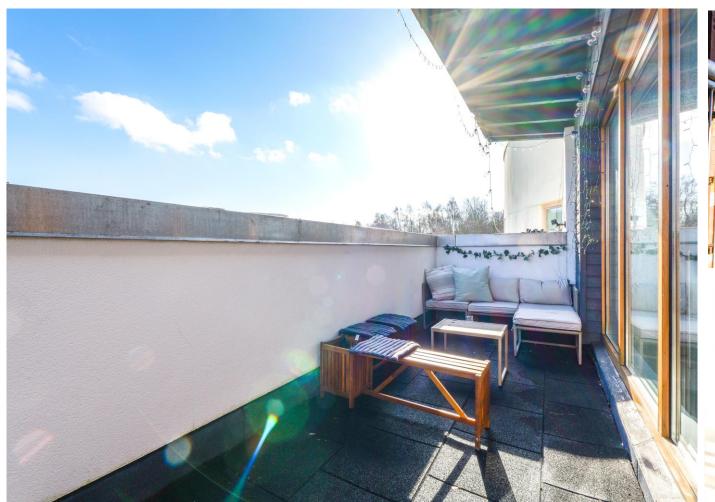

The generous lounge boasts double-aspect floor-to-ceiling windows, seamlessly extending onto a large private balcony, perfect for relaxing or entertaining. The contemporary kitchen is superbly equipped with a stylish selection of floor and wall units, coordinating worktops, and integrated appliances, including an electric oven, gas hob, extractor, fridge, and freezer. A dining area and breakfast bar add to the home's versatility, while a separate utility room completes this level.

Balcony 30'9" x 10'9" 9.37 m x 3.28 m

Dining Area 6'7" x 12'9" 12'10" x 12'9" 10'2" x 12'9" 2.00 m x 3.90 m x 3.89 m

3.09 m x 3.89 m

Hall

4'3" x 6'8"

1.28 m x 2.02 m

Floor 1

Floor 2