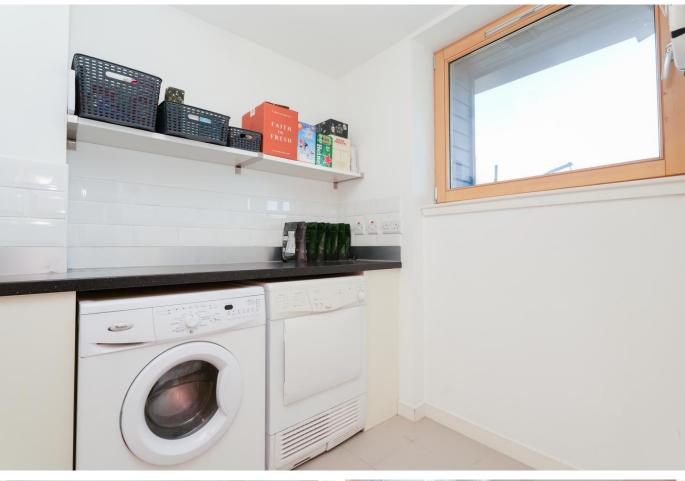

The generous lounge boasts double-aspect floor-to-ceiling windows, seamlessly extending onto a large private balcony, perfect for relaxing or entertaining. The contemporary kitchen is superbly equipped with a stylish selection of floor and wall units, coordinating worktops, and integrated appliances, including an electric oven, gas hob, extractor, fridge, and freezer. A dining area and breakfast bar add to the home's versatility, while a separate utility room completes this level.