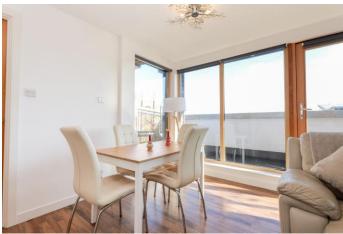

The generous lounge boasts double-aspect floor-to-ceiling windows, seamlessly extending onto a large private balcony, perfect for relaxing or entertaining. The contemporary kitchen is superbly equipped with a stylish selection of floor and wall units, coordinating worktops, and integrated appliances, including an electric oven, gas hob, extractor, fridge, and freezer. A dining area and breakfast bar add to the home's versatility, while a separate utility room completes this level.