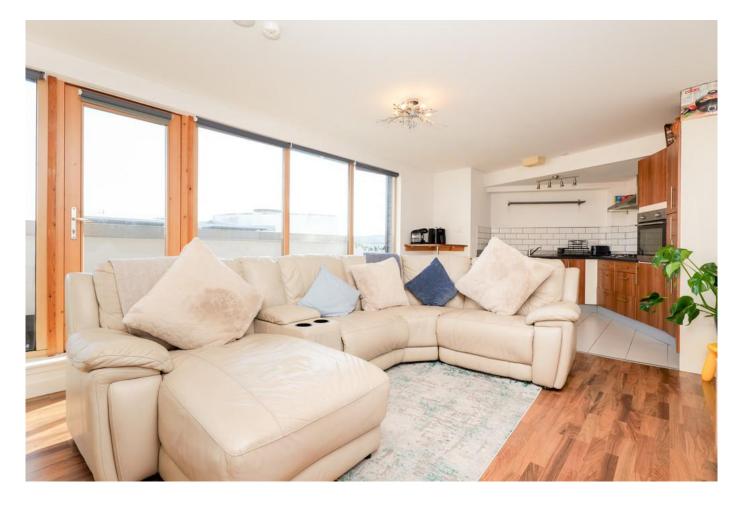

The generous lounge boasts double-aspect floor-to-ceiling windows, seamlessly extending onto a large private balcony, perfect for relaxing or entertaining. The contemporary kitchen is superbly equipped with a stylish selection of floor and wall units, coordinating worktops, and integrated appliances, including an electric oven, gas hob, extractor, fridge, and freezer. A dining area and breakfast bar add to the home's versatility, while a separate utility room completes this level.