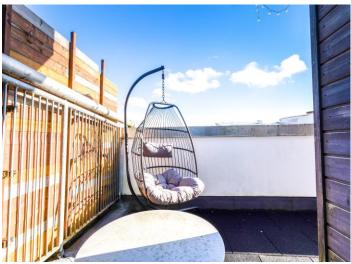

The generous lounge boasts double-aspect floor-to-ceiling windows, seamlessly extending onto a large private balcony, perfect for relaxing or entertaining. The contemporary kitchen is superbly equipped with a stylish selection of floor and wall units, coordinating worktops, and integrated appliances, including an electric oven, gas hob, extractor, fridge, and freezer. A dining area and breakfast bar add to the home's versatility, while a separate utility room completes this level.

Balcony 30'9" x 10'9" 9.37 m x 3.28 m

Dining Area 6'7" x 12'9" 12'10" x 12'9" 10'2" x 12'9" 2.00 m x 3.90 m x 3.89 m

3.09 m x 3.89 m

Hall

4'3" x 6'8"

1.28 m x 2.02 m

Floor 1

Floor 2