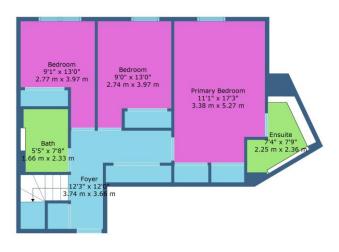

Upstairs, the three spacious bedrooms all benefit from fitted wardrobes, with the master bedroom featuring a sleek en-suite shower room. The family bathroom is finished to a high standard with a modern four-piece suite, including a separate shower cubicle.

Balcony 30'9" x 10'9" 9.37 m x 3.28 m

Dining Area 6'7" x 12'9" 12'10" x 12'9" 10'2" x 12'9" 2.00 m x 3.90 m x 3.89 m

3.09 m x 3.89 m

Hall

4'3" x 6'8"

1.28 m x 2.02 m

Floor 1

Floor 2

TOTAL: 1153 sq. ft, 107 m2 FLOOR 1: 694 sq. ft, 64 m2, FLOOR 2: 459 sq. ft, 43 m2 EXCLUDED AREAS: BALCONY: 228 sq. ft, 21 m2