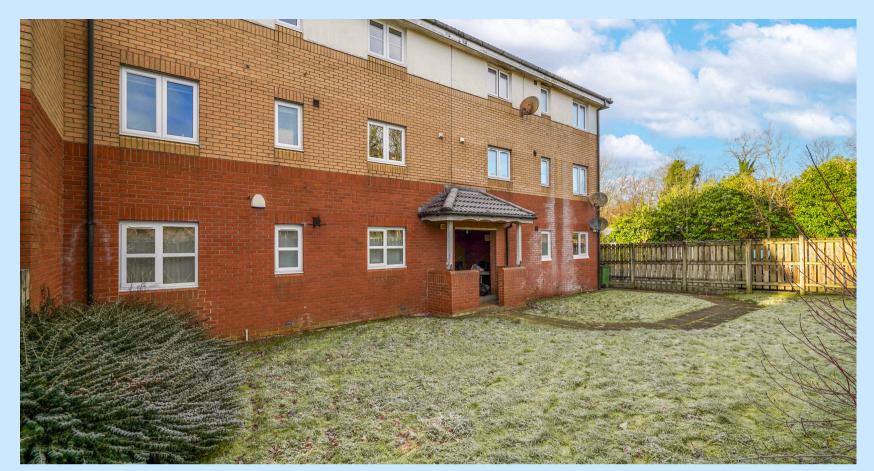

The communal back garden offers a peaceful outdoor space, ideal for relaxing or socializing. Surrounded by mature trees and greenery, this well-maintained area provides a sense of privacy and calm. The lawn is spacious and versatile, perfect for outdoor activities, while the pathways ensure easy access for residents.