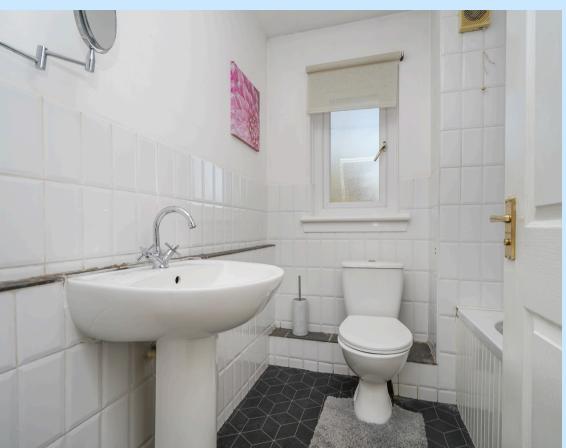

The bathroom, measuring 1.86m x 1.77m, is stylish and modern, featuring a three-piece suite. It includes a bathtub with an overhead shower, a WC, and a washbasin. Neutral tiling and thoughtful design create a relaxing and practical space for everyday use.