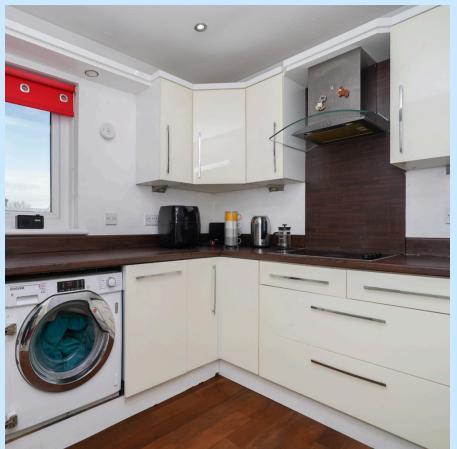

No other agency has nearing 500 five star Google reviews 0800 074 8585

The kitchen, measuring 1.86m x 3.00m, is thoughtfully designed with both style and functionality in mind. Featuring modern fitted units, generous countertop space, and room for integrated appliances, it is ideal for those who love to cook. Its sleek finishes and practical layout make it a delightful space to prepare meals and enjoy casual dining.