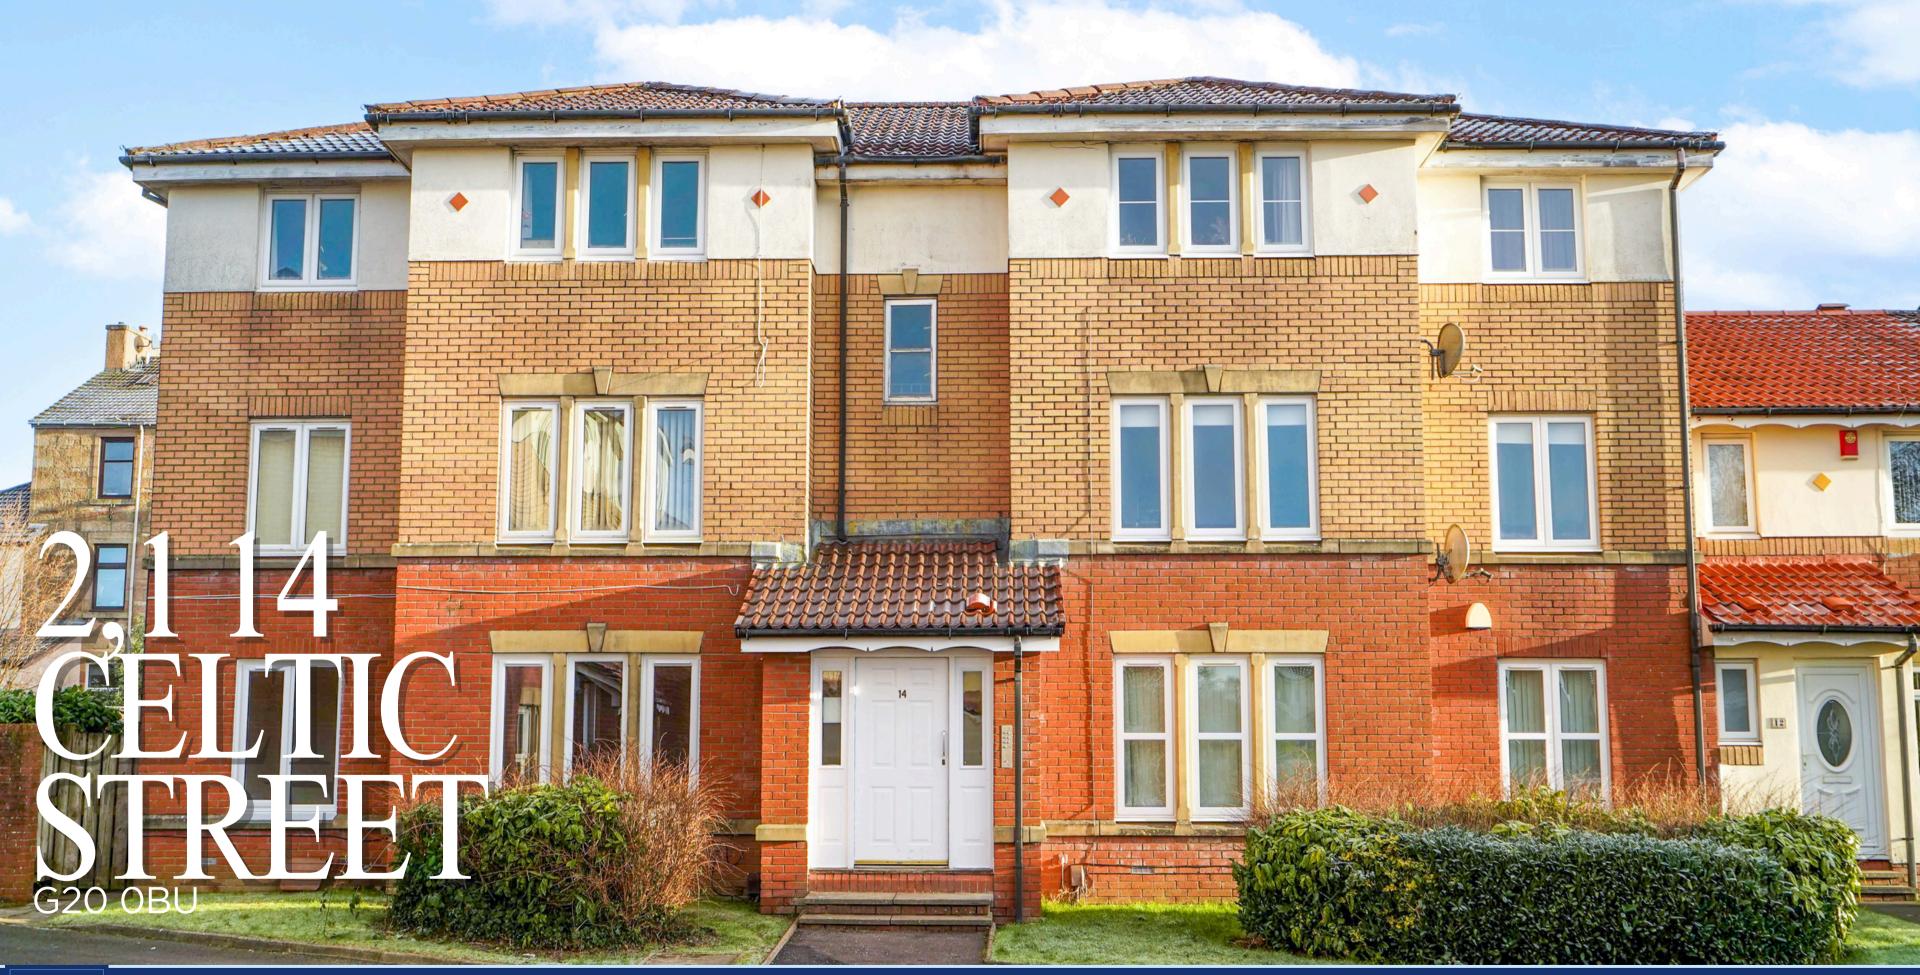

No other agency has nearing 500 five star Google reviews 0800 074 8585

The kitchen, measuring 1.86m x 3.00m, is thoughtfully designed with both style and functionality in mind. Featuring modern fitted units, generous countertop space, and room for integrated appliances, it is ideal for those who love to cook. Its sleek finishes and practical layout make it a delightful space to prepare meals and enjoy casual dining.