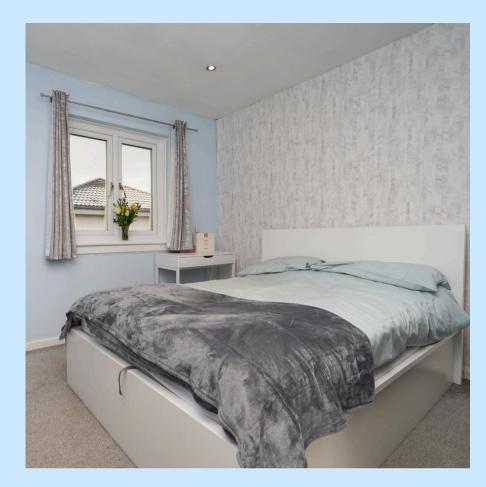

The primary bedroom is a generously sized retreat, measuring 3.47m x 3.21m. This tranquil space easily accommodates a double bed, bedside tables, and wardrobe or storage options. The room's large window allows plenty of natural light, while its layout provides a peaceful sanctuary for rest and relaxation. The second bedroom, at 2.94m x 2.13m, is a versatile space suited to a variety of needs. Whether used as a guest room, home office, or nursery, it offers comfort and flexibility. The room's cozy proportions and natural light make it a welcoming and functional addition to the home.