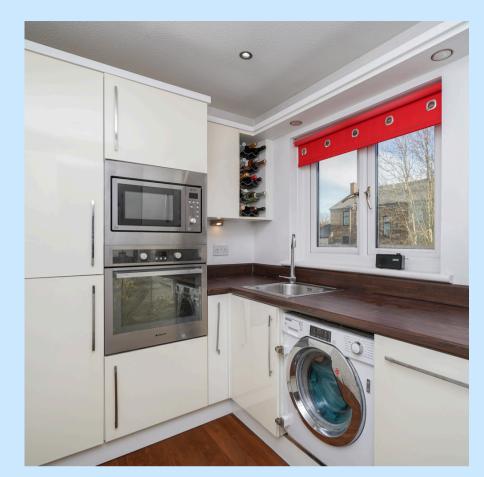

No other agency has nearing 500 five star Google reviews 0800 074 8585

The kitchen, measuring 1.86m x 3.00m, is thoughtfully designed with both style and functionality in mind. Featuring modern fitted units, generous countertop space, and room for integrated appliances, it is ideal for those who love to cook. Its sleek finishes and practical layout make it a delightful space to prepare meals and enjoy casual dining.