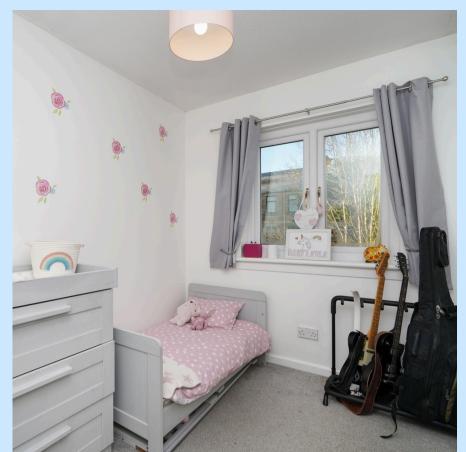

The primary bedroom is a generously sized retreat, measuring 3.47m x 3.21m. This tranquil space easily accommodates a double bed, bedside tables, and wardrobe or storage options. The room's large window allows plenty of natural light, while its layout provides a peaceful sanctuary for rest and relaxation. The second bedroom, at 2.94m x 2.13m, is a versatile space suited to a variety of needs. Whether used as a guest room, home office, or nursery, it offers comfort and flexibility. The room's cozy proportions and natural light make it a welcoming and functional addition to the home.