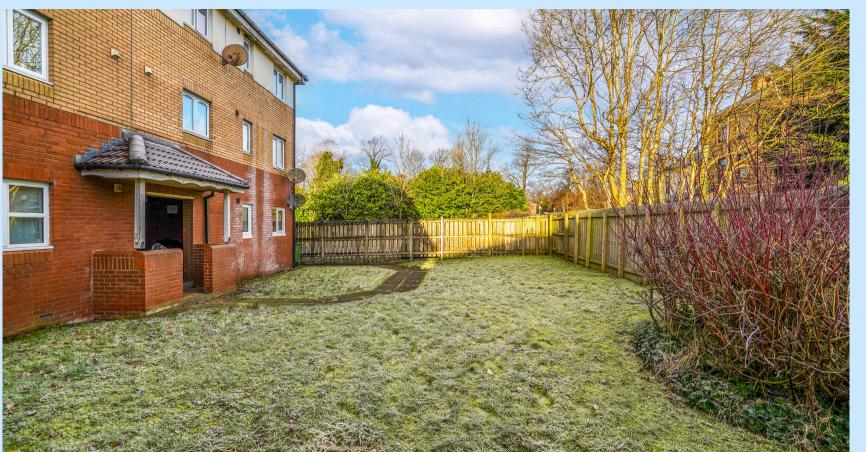

The communal back garden offers a peaceful outdoor space, ideal for relaxing or socializing. Surrounded by mature trees and greenery, this well-maintained area provides a sense of privacy and calm. The lawn is spacious and versatile, perfect for outdoor activities, while the pathways ensure easy access for residents.