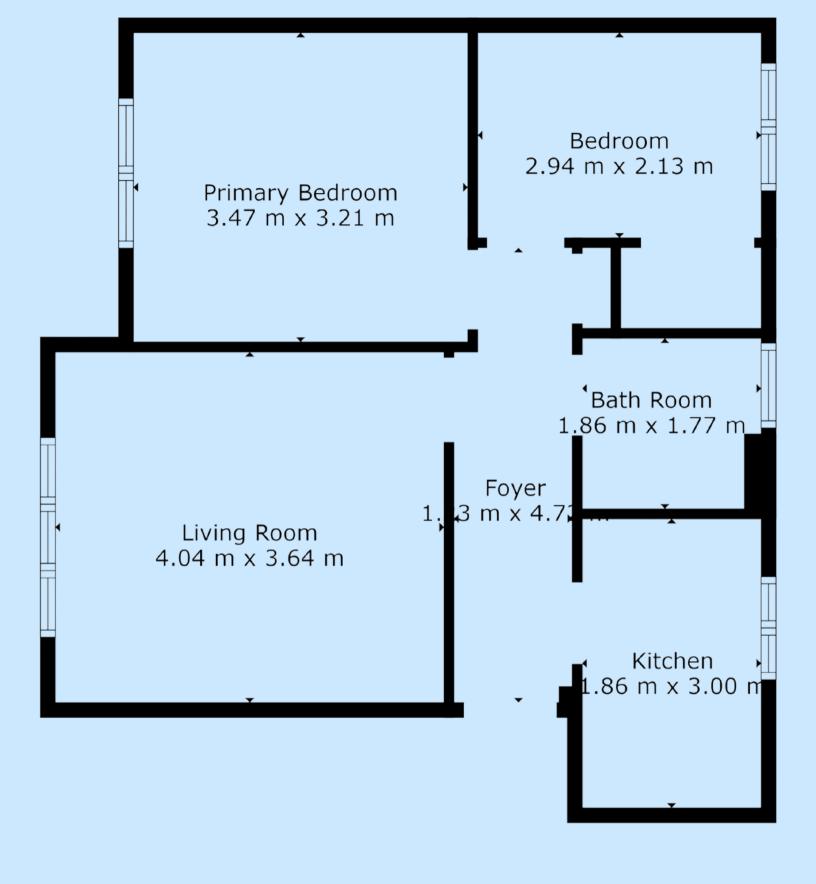

No other agency has nearing 500 five star Google reviews 0800 074 8585

The kitchen, measuring 1.86m x 3.00m, is thoughtfully designed with both style and functionality in mind. Featuring modern fitted units, generous countertop space, and room for integrated appliances, it is ideal for those who love to cook. Its sleek finishes and practical layout make it a delightful space to prepare meals and enjoy casual dining.

The living room is the heart of the home, offering a bright and spacious area to relax or entertain. Measuring 4.04m x 3.64m, it benefits from a large window that floods the room with natural light, creating a warm and inviting atmosphere. With ample space for a variety of furniture configurations, this room is perfect for cozy evenings in or hosting friends and family.

The bathroom, measuring 1.86m x 1.77m, is stylish and modern, featuring a three-piece suite. It includes a bathtub with an overhead shower, a WC, and a washbasin. Neutral tiling and thoughtful design create a relaxing and practical space for everyday use.

The primary bedroom is a generously sized retreat, measuring 3.47m x 3.21m. This tranquil space easily accommodates a double bed, bedside tables, and wardrobe or storage options. The room's large window allows plenty of natural light, while its layout provides a peaceful sanctuary for rest and relaxation. The second bedroom, at 2.94m x 2.13m, is a versatile space suited to a variety of needs. Whether used as a guest room, home office, or nursery, it offers comfort and flexibility. The room's cozy proportions and natural light make it a welcoming and functional addition to the home.

No other agency has nearing 500 five star Google reviews 0800 074 8585

**TOTAL: 50 m2** FLOOR 1: 50 m2