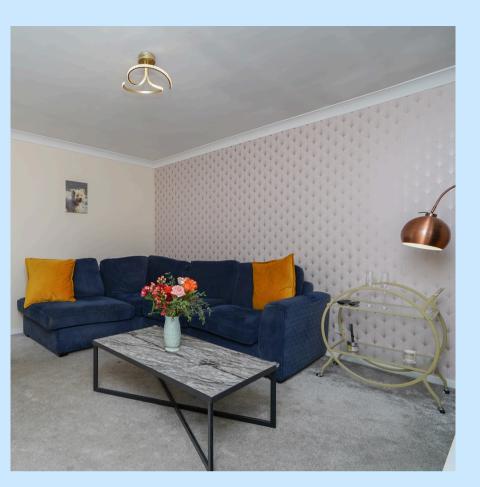

The living room is the heart of the home, offering a bright and spacious area to relax or entertain. Measuring 4.04m x 3.64m, it benefits from a large window that floods the room with natural light, creating a warm and inviting atmosphere. With ample space for a variety of furniture configurations, this room is perfect for cozy evenings in or hosting friends and family.