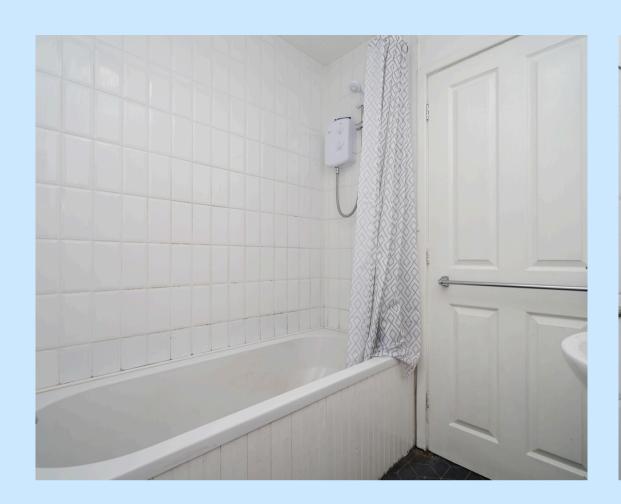

The bathroom, measuring 1.86m x 1.77m, is stylish and modern, featuring a three-piece suite. It includes a bathtub with an overhead shower, a WC, and a washbasin. Neutral tiling and thoughtful design create a relaxing and practical space for everyday use.