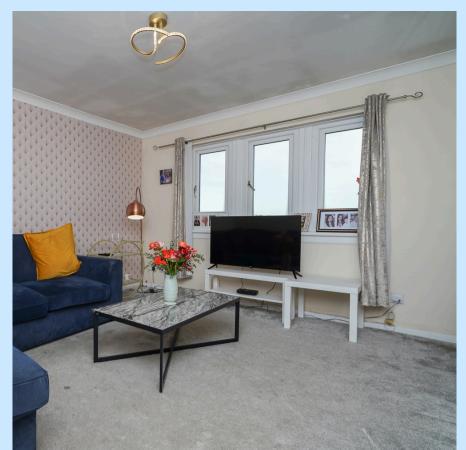

The living room is the heart of the home, offering a bright and spacious area to relax or entertain. Measuring 4.04m x 3.64m, it benefits from a large window that floods the room with natural light, creating a warm and inviting atmosphere. With ample space for a variety of furniture configurations, this room is perfect for cozy evenings in or hosting friends and family.