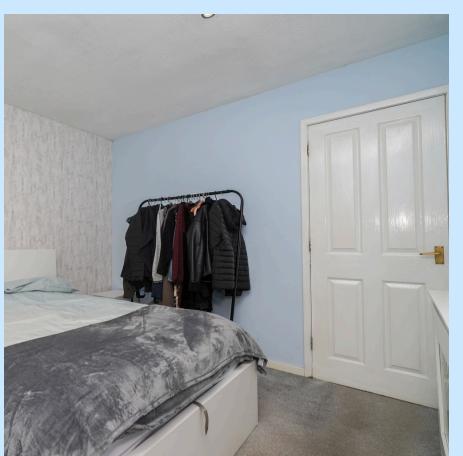

The primary bedroom is a generously sized retreat, measuring 3.47m x 3.21m. This tranquil space easily accommodates a double bed, bedside tables, and wardrobe or storage options. The room's large window allows plenty of natural light, while its layout provides a peaceful sanctuary for rest and relaxation. The second bedroom, at 2.94m x 2.13m, is a versatile space suited to a variety of needs. Whether used as a guest room, home office, or nursery, it offers comfort and flexibility. The room's cozy proportions and natural light make it a welcoming and functional addition to the home.