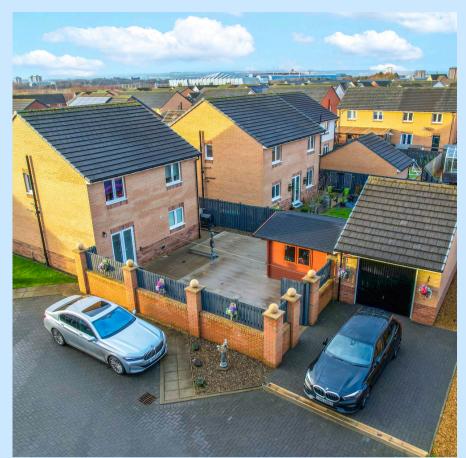

The second bedroom is a bright and spacious double, ideal for guests or older children. Two additional bedrooms provide options for a home office, nursery, or additional sleeping quarters.

A spacious slabbed area provides an ideal spot for outdoor seating, dining, or entertaining, while the raised decking area adds a touch of elegance and versatility for relaxation or hosting guests. The garden is bordered with attractive stone detailing, adding character and enhancing the overall aesthetic. Additionally, a large garden shed offers ample storage for tools, equipment, or hobbies, making this outdoor space as functional as it is inviting. Perfect for enjoying the outdoors all year round.