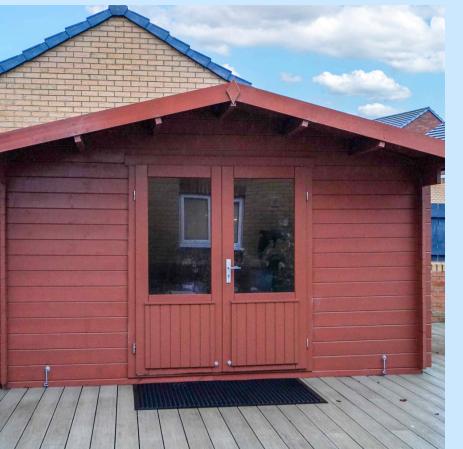

The second bedroom is a bright and spacious double, ideal for guests or older children. Two additional bedrooms provide options for a home office, nursery, or additional sleeping quarters.

A spacious slabbed area provides an ideal spot for outdoor seating, dining, or entertaining, while the raised decking area adds a touch of elegance and versatility for relaxation or hosting guests. The garden is bordered with attractive stone detailing, adding character and enhancing the overall aesthetic. Additionally, a large garden shed offers ample storage for tools, equipment, or hobbies, making this outdoor space as functional as it is inviting. Perfect for enjoying the outdoors all year round.