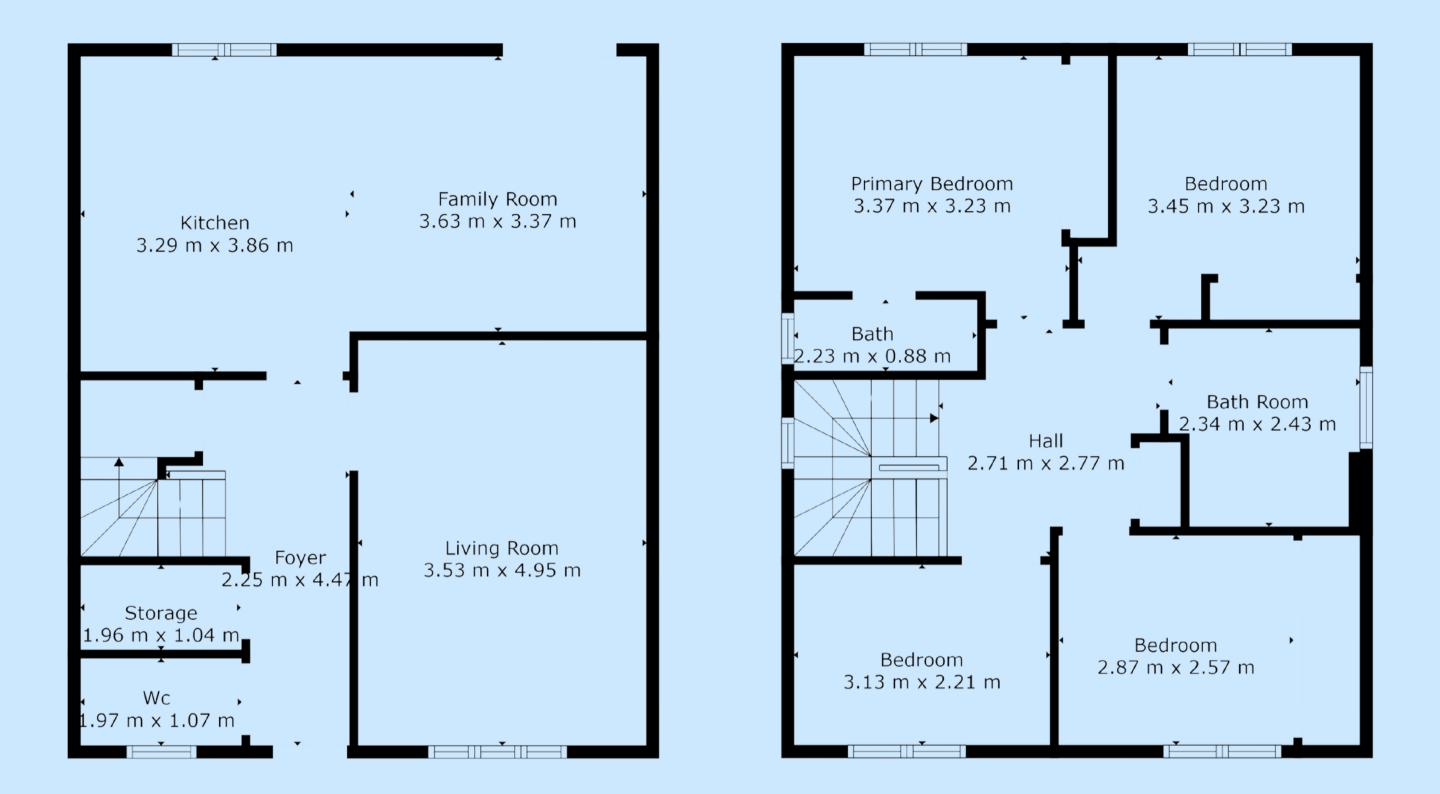

The spacious living room, positioned at the front of the property, offers an abundance of natural light and serves as the perfect spot for relaxing or entertaining guests. At the heart of the home lies the modern kitchen, thoughtfully designed with ample worktop and storage space. Open-plan to the family room, this area is ideal for family life, with patio doors that lead directly to the private rear garden.

A convenient WC and a handy under-stair storage cupboard complete the ground floor, offering practicality and ease.

The central hall connects all the upstairs rooms and adds to the sense of flow throughout the home.

Upstairs, the property features four well-proportioned bedrooms, providing flexibility for a growing family. The primary bedroom offers a stunning ensuite, this additional shower room ensures there's no rush during busy mornings. A peaceful retreat with plenty of space for furniture and storage.

The second bedroom is a bright and spacious double, ideal for guests or older children. Two additional bedrooms provide options for a home office, nursery, or additional sleeping quarters.

A spacious slabbed area provides an ideal spot for outdoor seating, dining, or entertaining, while the raised decking area adds a touch of elegance and versatility for relaxation or hosting guests. The garden is bordered with attractive stone detailing, adding character and enhancing the overall aesthetic. Additionally, a large garden shed offers ample storage for tools, equipment, or hobbies, making this outdoor space as functional as it is inviting. Perfect for enjoying the outdoors all year round.

Floor 1 Floor 2