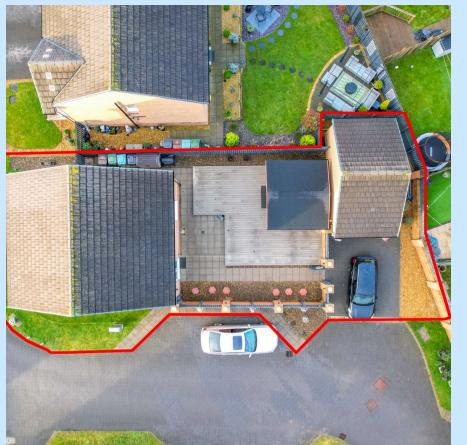

The second bedroom is a bright and spacious double, ideal for guests or older children. Two additional bedrooms provide options for a home office, nursery, or additional sleeping quarters.

A spacious slabbed area provides an ideal spot for outdoor seating, dining, or entertaining, while the raised decking area adds a touch of elegance and versatility for relaxation or hosting guests. The garden is bordered with attractive stone detailing, adding character and enhancing the overall aesthetic. Additionally, a large garden shed offers ample storage for tools, equipment, or hobbies, making this outdoor space as functional as it is inviting. Perfect for enjoying the outdoors all year round.