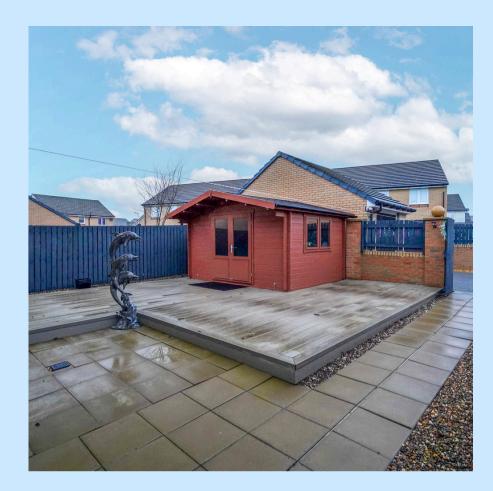

The second bedroom is a bright and spacious double, ideal for guests or older children. Two additional bedrooms provide options for a home office, nursery, or additional sleeping quarters.

A spacious slabbed area provides an ideal spot for outdoor seating, dining, or entertaining, while the raised decking area adds a touch of elegance and versatility for relaxation or hosting guests. The garden is bordered with attractive stone detailing, adding character and enhancing the overall aesthetic. Additionally, a large garden shed offers ample storage for tools, equipment, or hobbies, making this outdoor space as functional as it is inviting. Perfect for enjoying the outdoors all year round.