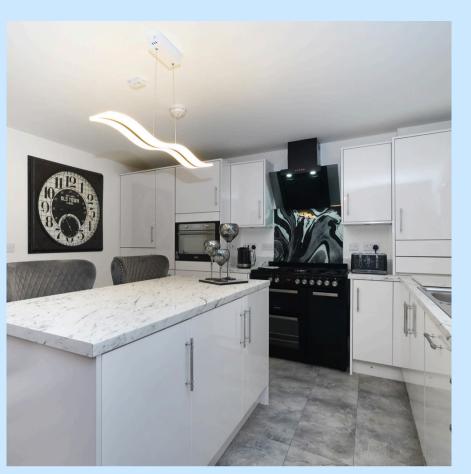

The spacious living room, positioned at the front of the property, offers an abundance of natural light and serves as the perfect spot for relaxing or entertaining guests. At the heart of the home lies the modern kitchen, thoughtfully designed with ample worktop and storage space. Open-plan to the family room, this area is ideal for family life, with patio doors that lead directly to the private rear garden.