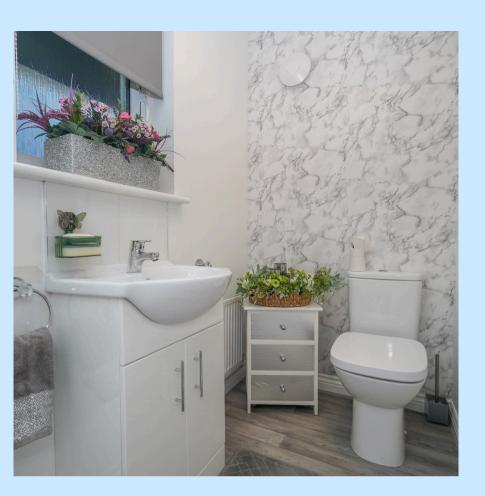

A convenient WC and a handy under-stair storage cupboard complete the ground floor, offering practicality and ease.

The central hall connects all the upstairs rooms and adds to the sense of flow throughout the home.