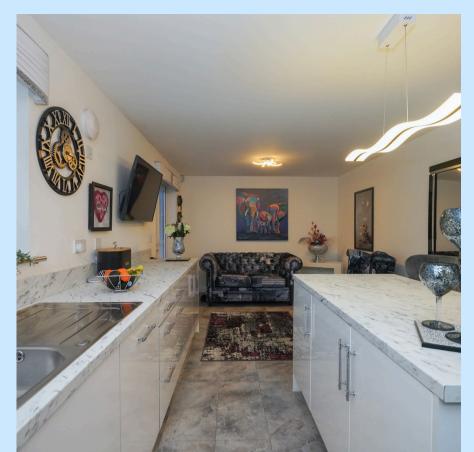

The spacious living room, positioned at the front of the property, offers an abundance of natural light and serves as the perfect spot for relaxing or entertaining guests. At the heart of the home lies the modern kitchen, thoughtfully designed with ample worktop and storage space. Open-plan to the family room, this area is ideal for family life, with patio doors that lead directly to the private rear garden.