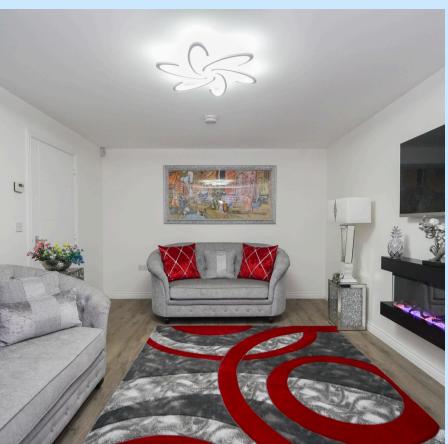

The spacious living room, positioned at the front of the property, offers an abundance of natural light and serves as the perfect spot for relaxing or entertaining guests. At the heart of the home lies the modern kitchen, thoughtfully designed with ample worktop and storage space. Open-plan to the family room, this area is ideal for family life, with patio doors that lead directly to the private rear garden.