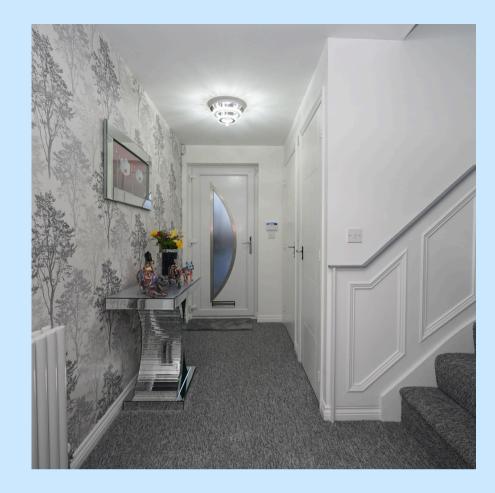

A convenient WC and a handy under-stair storage cupboard complete the ground floor, offering practicality and ease.

The central hall connects all the upstairs rooms and adds to the sense of flow throughout the home.