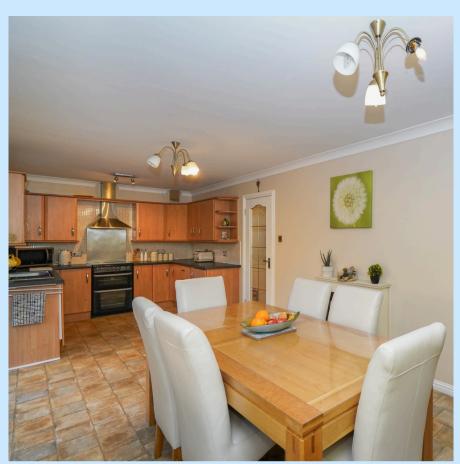

No other agency has nearing 500 five star Google reviews 0800 074 8585

A spacious and inviting lounge with a large window that lets in plenty of natural light, creating a bright and airy atmosphere. Perfect for relaxation or entertaining guests. A generously sized, openplan kitchen and dining area, ideal for family meals and hosting. The layout encourages socialising, with ample space for cooking and dining.