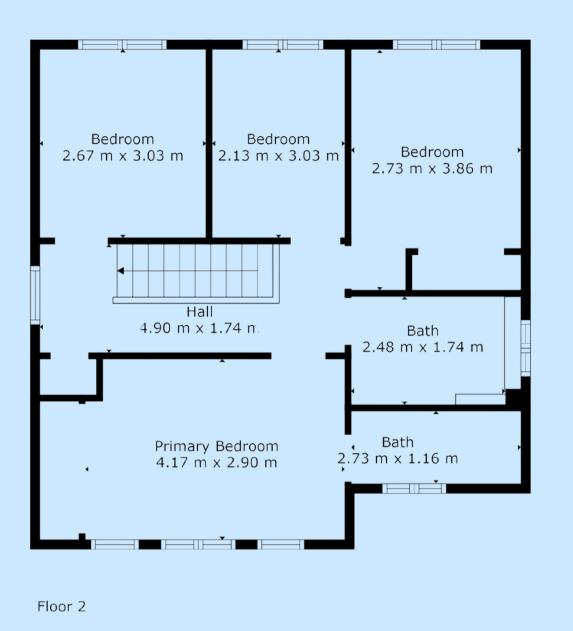

The property boasts a spacious family bathroom with a full-sized bath, an over-bath shower, and a versatile design perfect for everyday family use.

One of three cozy and well-sized bedrooms, offering a comfortable retreat with plenty of natural light.

Another spacious bedroom with built-in storage, providing an ideal space for rest and relaxation along with a versatile bedroom that can be used as a guest room, study, or home office, offering a quiet retreat.

No other agency has nearing 500 five star Google reviews 0800 074 8585

A luxurious master bedroom with ample space, offering a peaceful haven. It includes an ensuite bathroom for added privacy and convenience. A modern and functional large shower room, featuring sleek finishes and designed for comfort