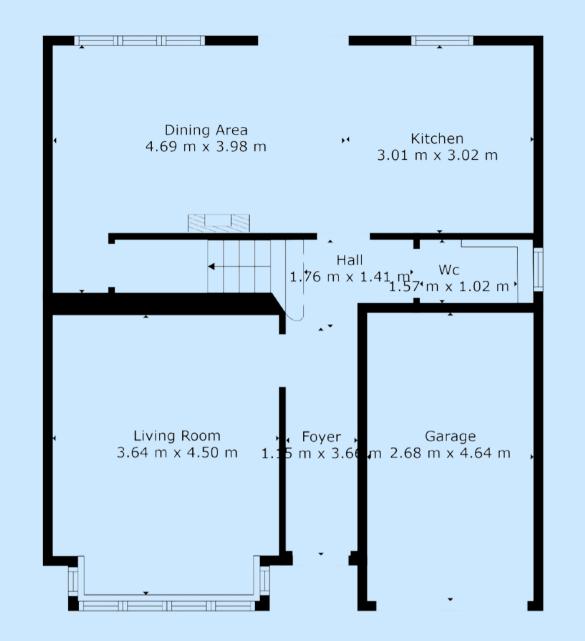

No other agency has nearing 500 five star Google reviews 0800 074 8585

A spacious and inviting lounge with a large window that lets in plenty of natural light, creating a bright and airy atmosphere. Perfect for relaxation or entertaining guests. A generously sized, openplan kitchen and dining area, ideal for family meals and hosting. The layout encourages socialising, with ample space for cooking and dining.

A convenient downstairs WC, offering easy access for guests and family members, adding practicality to the layout. The central hall connects all the upstairs rooms and adds to the sense of flow throughout the home.