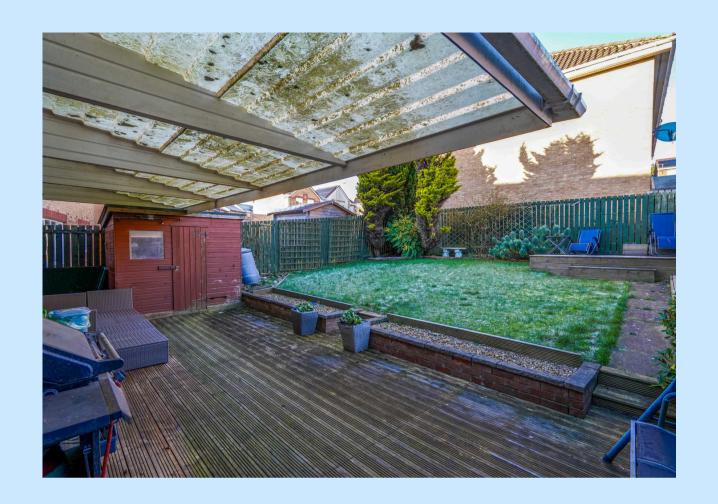

The property features a large garden with a spacious decked area, a well-maintained lawn, and a garden shed, offering the perfect blend of relaxation and practicality for outdoor living.

Floor 1

TOTAL: 112 m2
FLOOR 1: 54 m2, FLOOR 2: 58 m2
EXCLUDED AREAS: GARAGE: 12 m2