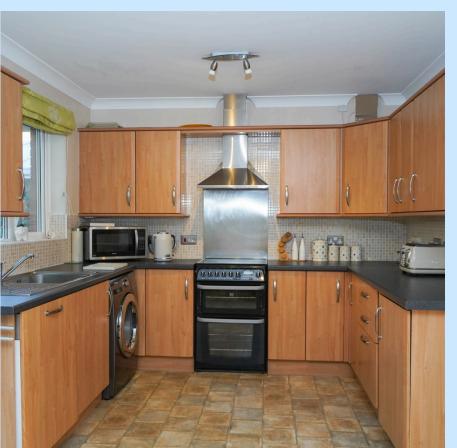

No other agency has nearing 500 five star Google reviews 0800 074 8585

A spacious and inviting lounge with a large window that lets in plenty of natural light, creating a bright and airy atmosphere. Perfect for relaxation or entertaining guests. A generously sized, openplan kitchen and dining area, ideal for family meals and hosting. The layout encourages socialising, with ample space for cooking and dining.