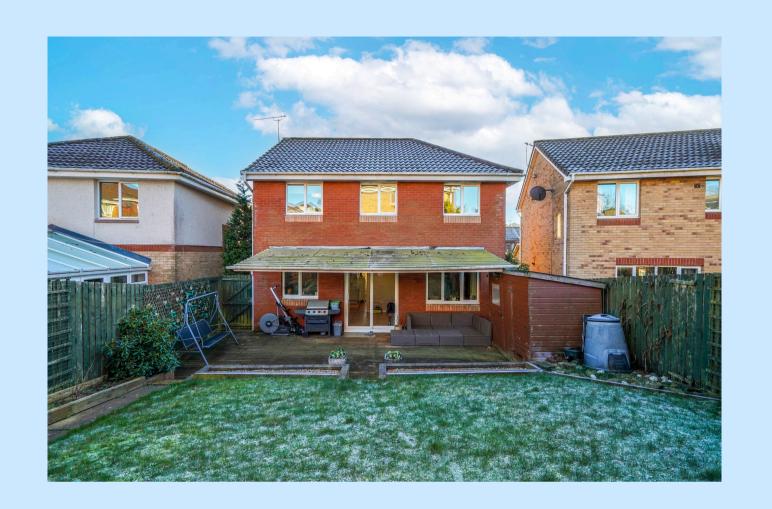

The property features a large garden with a spacious decked area, a well-maintained lawn, and a garden shed, offering the perfect blend of relaxation and practicality for outdoor living.

Floor 1

TOTAL: 112 m2
FLOOR 1: 54 m2, FLOOR 2: 58 m2
EXCLUDED AREAS: GARAGE: 12 m2