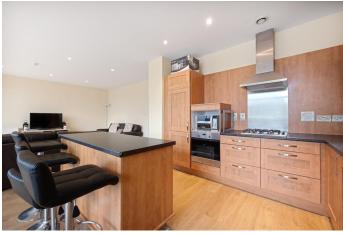

## Key Features:

Spacious Open-Plan Living: A large open-plan lounge, dining, and kitchen area with a sleek kitchen island creates a perfect space for entertaining. This area opens onto a generously sized balcony, ideal for relaxing or al fresco dining.