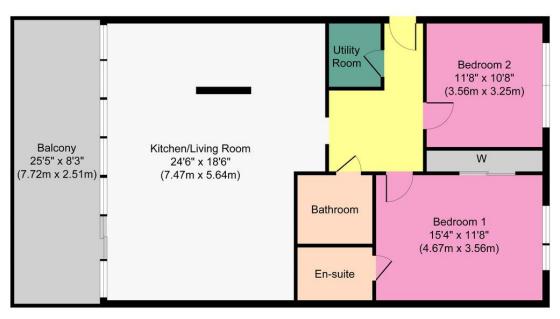

## Key Features:

Spacious Open-Plan Living: A large open-plan lounge, dining, and kitchen area with a sleek kitchen island creates a perfect space for entertaining. This area opens onto a generously sized balcony, ideal for relaxing or al fresco dining.

Two Double Bedrooms: Both bedrooms are well-proportioned, with the primary bedroom featuring fitted wardrobes and a private ensuite shower room.

Additional Bathroom: A separate modern bathroom complements the ensuite, providing convenience and style.

Ample Storage: The property boasts a large hallway with a spacious storage cupboard, which houses the washing machine and offers excellent additional storage space.

Modern Amenities: Double glazing, secure entry, and access to a communal garden enhance the comfort and practicality of this home. Secure parking is also included.

Approximate Floor Area 1,019 sq. ft (94.65 sq. m)

www.mqestateagents.co.uk

photographs taken with a wide angled lens and all measurements are approximate and are taken with a laser tape measure, therefore MQ Estate Agents Limited cannot guarantee true room sizes and will not be held responsible.