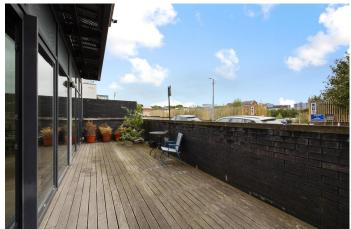

## Key Features:

Spacious Open-Plan Living: A large open-plan lounge, dining, and kitchen area with a sleek kitchen island creates a perfect space for entertaining. This area opens onto a generously sized balcony, ideal for relaxing or al fresco dining.