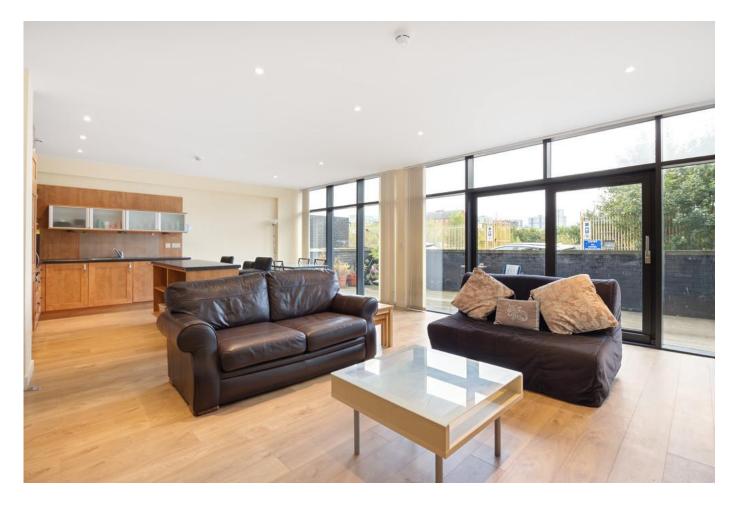

## Key Features:

Spacious Open-Plan Living: A large open-plan lounge, dining, and kitchen area with a sleek kitchen island creates a perfect space for entertaining. This area opens onto a generously sized balcony, ideal for relaxing or al fresco dining.