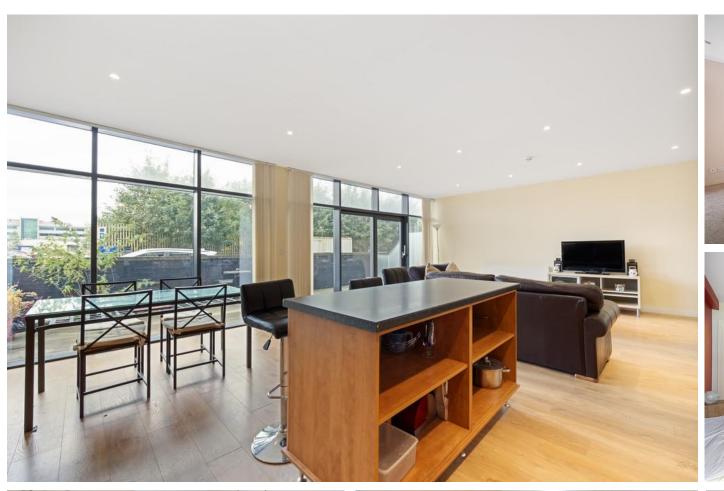

## Key Features:

Spacious Open-Plan Living: A large open-plan lounge, dining, and kitchen area with a sleek kitchen island creates a perfect space for entertaining. This area opens onto a generously sized balcony, ideal for relaxing or al fresco dining.