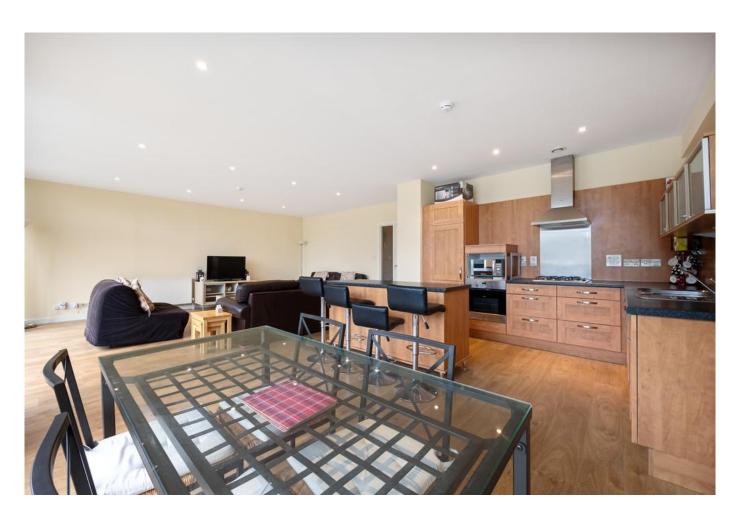

## Key Features:

Spacious Open-Plan Living: A large open-plan lounge, dining, and kitchen area with a sleek kitchen island creates a perfect space for entertaining. This area opens onto a generously sized balcony, ideal for relaxing or al fresco dining.