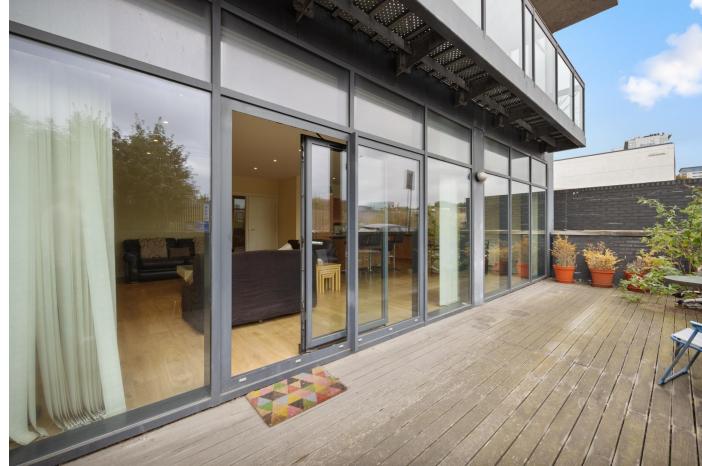

## Key Features:

Spacious Open-Plan Living: A large open-plan lounge, dining, and kitchen area with a sleek kitchen island creates a perfect space for entertaining. This area opens onto a generously sized balcony, ideal for relaxing or al fresco dining.