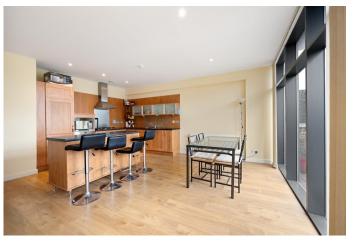

## Key Features:

Spacious Open-Plan Living: A large open-plan lounge, dining, and kitchen area with a sleek kitchen island creates a perfect space for entertaining. This area opens onto a generously sized balcony, ideal for relaxing or al fresco dining.