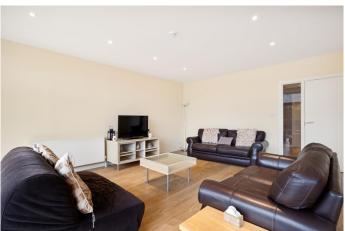

## Key Features:

Spacious Open-Plan Living: A large open-plan lounge, dining, and kitchen area with a sleek kitchen island creates a perfect space for entertaining. This area opens onto a generously sized balcony, ideal for relaxing or al fresco dining.