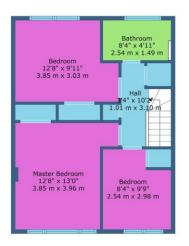

# **BATHROOM**

9' 7" x 4' 11" (2.92m x 1.5m) A modern grey bathroom featuring sleek, fully tiled walls that create a clean and sophisticated look. The space includes a spacious bath with an over-bath shower, ideal for both quick showers and relaxing baths. A large window allows natural light to flood the room, brightening the space and offering a view. The grey tones of the tiles and fixtures combine to create a contemporary, calming atmosphere. The bathroom's design is both functional and stylish, with a focus on minimalist elegance.

#### MASTER BEDROOM

12' 11" x 10' 6" (3.94m x 3.2m) A spacious and serene master bedroom with brand new grey carpets that add warmth and comfort to the space. The room features a built-in cupboard, providing ample storage while maintaining a sleek and tidy aesthetic. A large window floods the room with natural light, creating an airy,

open feel and offering a view of the outside. The soft grey tones of the carpet and walls create a calming and neutral backdrop, making it the perfect retreat for rest and relaxation. The room is both functional and inviting, with plenty of space to personalise.

# **BEDROOM**

12' 8" x 9' 10" (3.86m x 3m) A generously sized second bedroom, similar in size to the master, offering ample space for a variety of uses. The room features new grey carpets that add warmth and a modern touch.

A large window lets in an abundance of natural light, creating a bright and airy atmosphere. The room is versatile, perfect for a second master bedroom, a home office, or a spacious guest room. With a neutral colour palette and a comfortable layout, it's a welcoming space that can easily be tailored to suit different needs.

## **BEDROOM**

9' 8" x 8' 7" (2.95m x 2.62m) A cozy third bedroom with new grey carpets that complement the room's compact yet functional design. Despite being slightly smaller, the space feels open and comfortable, thanks to the neutral tones and large window that lets in plenty of natural light. A built-in cupboard offers convenient storage, helping to keep the room tidy and organized. The soft grey carpeting and walls create a tranquil atmosphere, making it an ideal space for a guest room, home office, or children's bedroom. It's a versatile room that maximizes both comfort and practicality.

Floor 1 Floor 2

TOTAL: 972 sq. ft, 90 m2 FLOOR 1: 486 sq. ft, 45 m2, FLOOR 2: 486 sq. ft, 45 m2