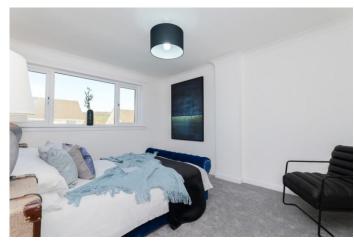

#### MASTER BEDROOM

12' 11" x 10' 6" (3.94m x 3.2m) A spacious and serene master bedroom with brand new grey carpets that add warmth and comfort to the space. The room features a built-in cupboard, providing ample storage while maintaining a sleek and tidy aesthetic. A large window floods the room with natural light, creating an airy,

open feel and offering a view of the outside. The soft grey tones of the carpet and walls create a calming and neutral backdrop, making it the perfect retreat for rest and relaxation. The room is both functional and inviting, with plenty of space to personalise.