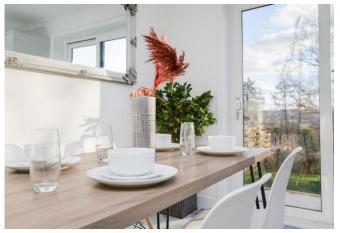

# KITCHEN/DINER

10' 7" x 10' 4" (3.23m x 3.15m) The kitchen diner is a sleek, modern space designed for both functionality and style. Featuring glossy white cabinets, integrated appliances, and a striking black backsplash, it combines contemporary aesthetics with practicality. The marble-effect flooring enhances the luxurious feel, while the large patio doors provide seamless access to the garden and fill the room with natural light. Perfect for cooking, dining, and entertaining.