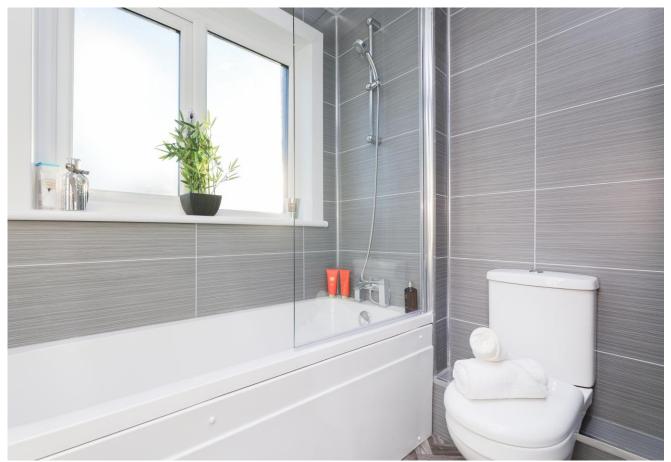

# **BATHROOM**

9' 7" x 4' 11" (2.92m x 1.5m) A modern grey bathroom featuring sleek, fully tiled walls that create a clean and sophisticated look. The space includes a spacious bath with an over-bath shower, ideal for both quick showers and relaxing baths. A large window allows natural light to flood the room, brightening the space and offering a view. The grey tones of the tiles and fixtures combine to create a contemporary, calming atmosphere. The bathroom's design is both functional and stylish, with a focus on minimalist elegance.