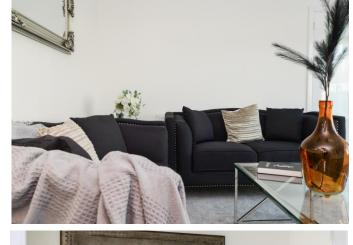

### LOUNGE

14' 6" x 12' 9" (4.42m x 3.89m) The lounge is a bright and spacious room featuring a large picture window that floods the space with natural light, offering lovely views of the front garden. The neutral décor, complemented by soft carpeting, creates a warm and inviting atmosphere. Thoughtfully styled, the space is perfect for relaxing or entertaining.