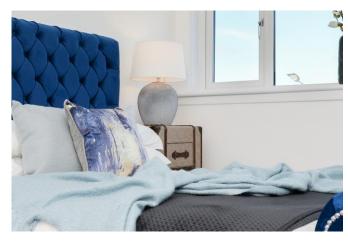

#### MASTER BEDROOM

12' 11" x 10' 6" (3.94m x 3.2m) A spacious and serene master bedroom with brand new grey carpets that add warmth and comfort to the space. The room features a built-in cupboard, providing ample storage while maintaining a sleek and tidy aesthetic. A large window floods the room with natural light, creating an airy,

open feel and offering a view of the outside. The soft grey tones of the carpet and walls create a calming and neutral backdrop, making it the perfect retreat for rest and relaxation. The room is both functional and inviting, with plenty of space to personalise.