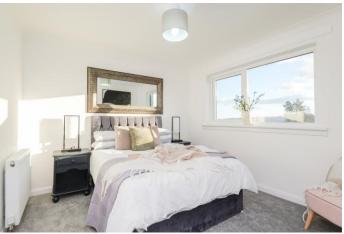

#### MASTER BEDROOM

12' 11" x 10' 6" (3.94m x 3.2m) A spacious and serene master bedroom with brand new grey carpets that add warmth and comfort to the space. The room features a built-in cupboard, providing ample storage while maintaining a sleek and tidy aesthetic. A large window floods the room with natural light, creating an airy,

open feel and offering a view of the outside. The soft grey tones of the carpet and walls create a calming and neutral backdrop, making it the perfect retreat for rest and relaxation. The room is both functional and inviting, with plenty of space to personalise.