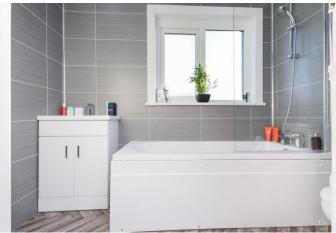

# **BATHROOM**

9' 7" x 4' 11" (2.92m x 1.5m) A modern grey bathroom featuring sleek, fully tiled walls that create a clean and sophisticated look. The space includes a spacious bath with an over-bath shower, ideal for both quick showers and relaxing baths. A large window allows natural light to flood the room, brightening the space and offering a view. The grey tones of the tiles and fixtures combine to create a contemporary, calming atmosphere. The bathroom's design is both functional and stylish, with a focus on minimalist elegance.