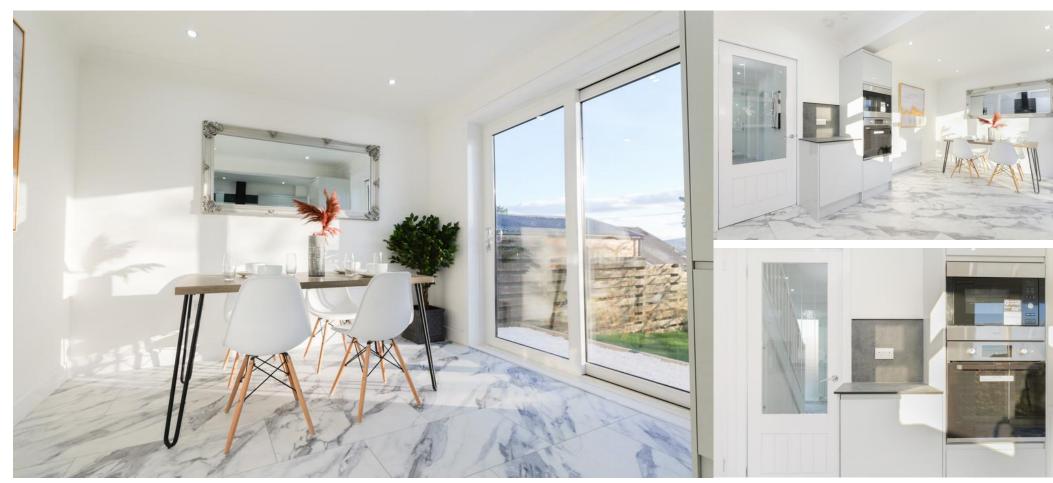

# KITCHEN/DINER

10' 7" x 10' 4" (3.23m x 3.15m) The kitchen diner is a sleek, modern space designed for both functionality and style. Featuring glossy white cabinets, integrated appliances, and a striking black backsplash, it combines contemporary aesthetics with practicality. The marble-effect flooring enhances the luxurious feel, while the large patio doors provide seamless access to the garden and fill the room with natural light. Perfect for cooking, dining, and entertaining.