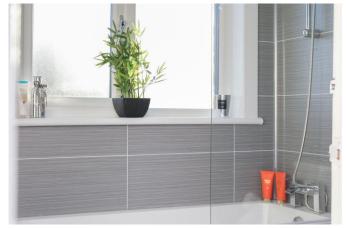

# **BATHROOM**

9' 7" x 4' 11" (2.92m x 1.5m) A modern grey bathroom featuring sleek, fully tiled walls that create a clean and sophisticated look. The space includes a spacious bath with an over-bath shower, ideal for both quick showers and relaxing baths. A large window allows natural light to flood the room, brightening the space and offering a view. The grey tones of the tiles and fixtures combine to create a contemporary, calming atmosphere. The bathroom's design is both functional and stylish, with a focus on minimalist elegance.