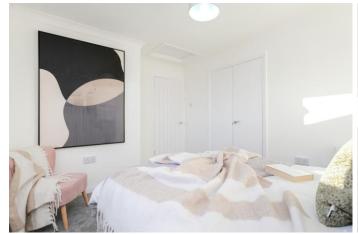

#### MASTER BEDROOM

12' 11" x 10' 6" (3.94m x 3.2m) A spacious and serene master bedroom with brand new grey carpets that add warmth and comfort to the space. The room features a built-in cupboard, providing ample storage while maintaining a sleek and tidy aesthetic. A large window floods the room with natural light, creating an airy,

open feel and offering a view of the outside. The soft grey tones of the carpet and walls create a calming and neutral backdrop, making it the perfect retreat for rest and relaxation. The room is both functional and inviting, with plenty of space to personalise.