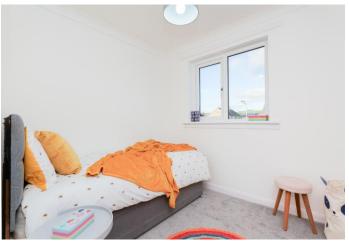

## **BEDROOM**

9' 8" x 8' 7" (2.95m x 2.62m) A cozy third bedroom with new grey carpets that complement the room's compact yet functional design. Despite being slightly smaller, the space feels open and comfortable, thanks to the neutral tones and large window that lets in plenty of natural light. A built-in cupboard offers convenient storage, helping to keep the room tidy and organized. The soft grey carpeting and walls create a tranquil atmosphere, making it an ideal space for a guest room, home office, or children's bedroom. It's a versatile room that maximizes both comfort and practicality.