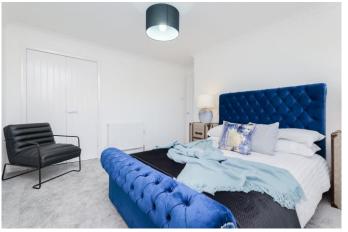

# **BEDROOM**

12' 8" x 9' 10" (3.86m x 3m) A generously sized second bedroom, similar in size to the master, offering ample space for a variety of uses. The room features new grey carpets that add warmth and a modern touch.

A large window lets in an abundance of natural light, creating a bright and airy atmosphere. The room is versatile, perfect for a second master bedroom, a home office, or a spacious guest room. With a neutral colour palette and a comfortable layout, it's a welcoming space that can easily be tailored to suit different needs.