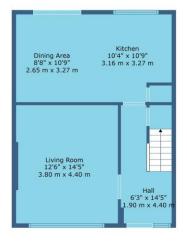

### LOUNGE

14' 6" x 12' 9" (4.42m x 3.89m) The lounge is a bright and spacious room featuring a large picture window that floods the space with natural light, offering lovely views of the front garden. The neutral décor, complemented by soft carpeting, creates a warm and inviting atmosphere. Thoughtfully styled, the space is perfect for relaxing or entertaining.

# KITCHEN/DINER

10' 7" x 10' 4" (3.23m x 3.15m) The kitchen diner is a sleek, modern space designed for both functionality and style. Featuring glossy white cabinets, integrated appliances, and a striking black backsplash, it combines contemporary aesthetics with practicality. The marble-effect flooring enhances the luxurious feel, while the large patio doors provide seamless access to the garden and fill the room with natural light. Perfect for cooking, dining, and entertaining.

Floor 1 Floor 2

TOTAL: 972 sq. ft, 90 m2 FLOOR 1: 486 sq. ft, 45 m2, FLOOR 2: 486 sq. ft, 45 m2