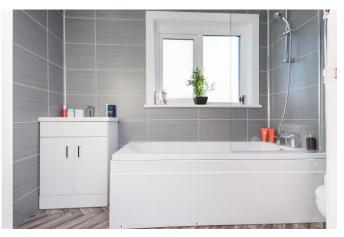

# **BATHROOM**

9' 7" x 4' 11" (2.92m x 1.5m) A modern grey bathroom featuring sleek, fully tiled walls that create a clean and sophisticated look. The space includes a spacious bath with an over-bath shower, ideal for both quick showers and relaxing baths. A large window allows natural light to flood the room, brightening the space and offering a view. The grey tones of the tiles and fixtures combine to create a contemporary, calming atmosphere. The bathroom's design is both functional and stylish, with a focus on minimalist elegance.