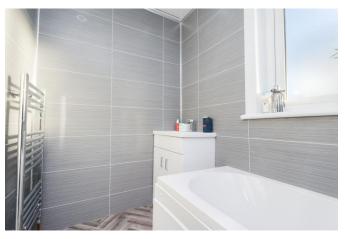

# **BATHROOM**

9' 7" x 4' 11" (2.92m x 1.5m) A modern grey bathroom featuring sleek, fully tiled walls that create a clean and sophisticated look. The space includes a spacious bath with an over-bath shower, ideal for both quick showers and relaxing baths. A large window allows natural light to flood the room, brightening the space and offering a view. The grey tones of the tiles and fixtures combine to create a contemporary, calming atmosphere. The bathroom's design is both functional and stylish, with a focus on minimalist elegance.