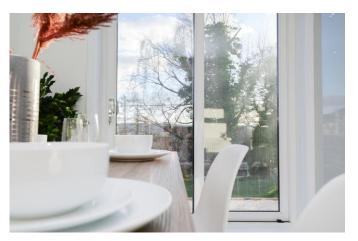

# KITCHEN/DINER

10' 7" x 10' 4" (3.23m x 3.15m) The kitchen diner is a sleek, modern space designed for both functionality and style. Featuring glossy white cabinets, integrated appliances, and a striking black backsplash, it combines contemporary aesthetics with practicality. The marble-effect flooring enhances the luxurious feel, while the large patio doors provide seamless access to the garden and fill the room with natural light. Perfect for cooking, dining, and entertaining.