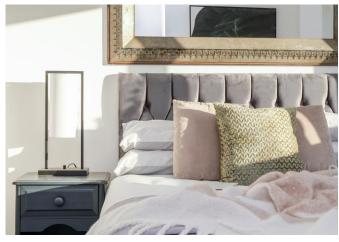

#### MASTER BEDROOM

12' 11" x 10' 6" (3.94m x 3.2m) A spacious and serene master bedroom with brand new grey carpets that add warmth and comfort to the space. The room features a built-in cupboard, providing ample storage while maintaining a sleek and tidy aesthetic. A large window floods the room with natural light, creating an airy,

open feel and offering a view of the outside. The soft grey tones of the carpet and walls create a calming and neutral backdrop, making it the perfect retreat for rest and relaxation. The room is both functional and inviting, with plenty of space to personalise.