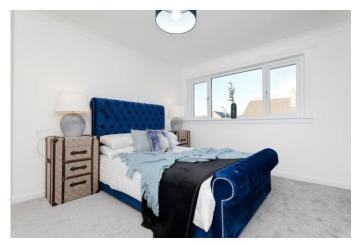

#### MASTER BEDROOM

12' 11" x 10' 6" (3.94m x 3.2m) A spacious and serene master bedroom with brand new grey carpets that add warmth and comfort to the space. The room features a built-in cupboard, providing ample storage while maintaining a sleek and tidy aesthetic. A large window floods the room with natural light, creating an airy,

open feel and offering a view of the outside. The soft grey tones of the carpet and walls create a calming and neutral backdrop, making it the perfect retreat for rest and relaxation. The room is both functional and inviting, with plenty of space to personalise.