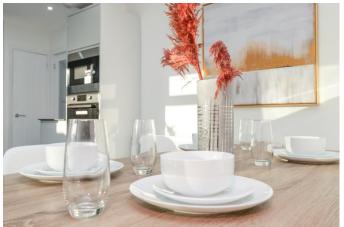

# KITCHEN/DINER

10' 7" x 10' 4" (3.23m x 3.15m) The kitchen diner is a sleek, modern space designed for both functionality and style. Featuring glossy white cabinets, integrated appliances, and a striking black backsplash, it combines contemporary aesthetics with practicality. The marble-effect flooring enhances the luxurious feel, while the large patio doors provide seamless access to the garden and fill the room with natural light. Perfect for cooking, dining, and entertaining.