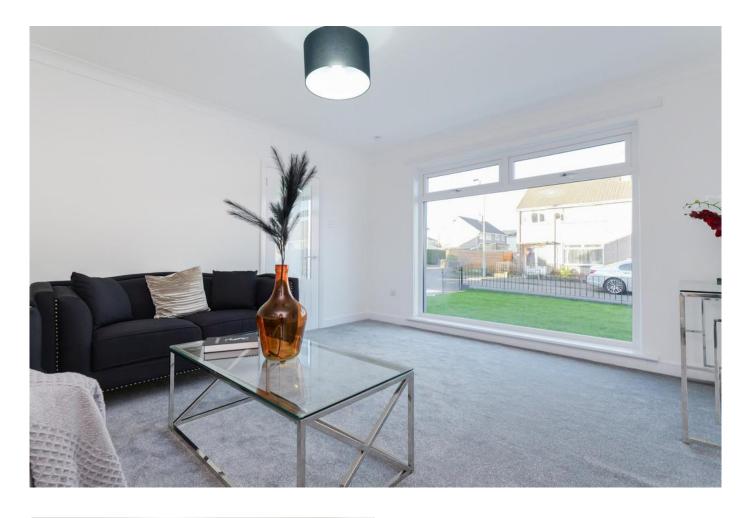

### LOUNGE

14' 6" x 12' 9" (4.42m x 3.89m) The lounge is a bright and spacious room featuring a large picture window that floods the space with natural light, offering lovely views of the front garden. The neutral décor, complemented by soft carpeting, creates a warm and inviting atmosphere. Thoughtfully styled, the space is perfect for relaxing or entertaining.