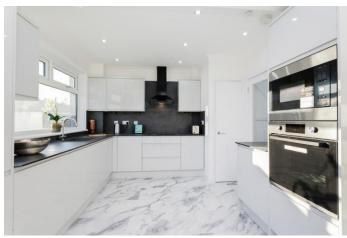

# KITCHEN/DINER

10' 7" x 10' 4" (3.23m x 3.15m) The kitchen diner is a sleek, modern space designed for both functionality and style. Featuring glossy white cabinets, integrated appliances, and a striking black backsplash, it combines contemporary aesthetics with practicality. The marble-effect flooring enhances the luxurious feel, while the large patio doors provide seamless access to the garden and fill the room with natural light. Perfect for cooking, dining, and entertaining.