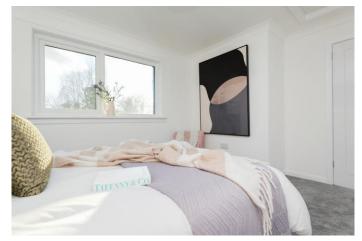

# **BEDROOM**

12' 8" x 9' 10" (3.86m x 3m) A generously sized second bedroom, similar in size to the master, offering ample space for a variety of uses. The room features new grey carpets that add warmth and a modern touch.

A large window lets in an abundance of natural light, creating a bright and airy atmosphere. The room is versatile, perfect for a second master bedroom, a home office, or a spacious guest room. With a neutral colour palette and a comfortable layout, it's a welcoming space that can easily be tailored to suit different needs.

## **BEDROOM**

9' 8" x 8' 7" (2.95m x 2.62m) A cozy third bedroom with new grey carpets that complement the room's compact yet functional design. Despite being slightly smaller, the space feels open and comfortable, thanks to the neutral tones and large window that lets in plenty of natural light. A built-in cupboard offers convenient storage, helping to keep the room tidy and organized. The soft grey carpeting and walls create a tranquil atmosphere, making it an ideal space for a guest room, home office, or children's bedroom. It's a versatile room that maximizes both comfort and practicality.