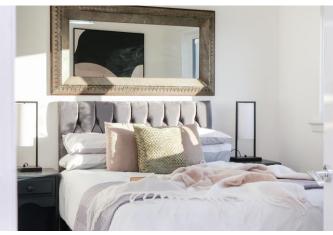

#### MASTER BEDROOM

12' 11" x 10' 6" (3.94m x 3.2m) A spacious and serene master bedroom with brand new grey carpets that add warmth and comfort to the space. The room features a built-in cupboard, providing ample storage while maintaining a sleek and tidy aesthetic. A large window floods the room with natural light, creating an airy,

open feel and offering a view of the outside. The soft grey tones of the carpet and walls create a calming and neutral backdrop, making it the perfect retreat for rest and relaxation. The room is both functional and inviting, with plenty of space to personalise.