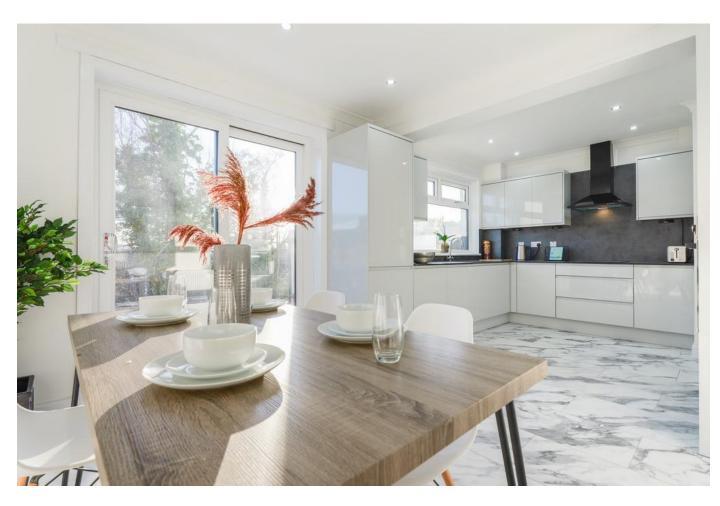

# KITCHEN/DINER

10' 7" x 10' 4" (3.23m x 3.15m) The kitchen diner is a sleek, modern space designed for both functionality and style. Featuring glossy white cabinets, integrated appliances, and a striking black backsplash, it combines contemporary aesthetics with practicality. The marble-effect flooring enhances the luxurious feel, while the large patio doors provide seamless access to the garden and fill the room with natural light. Perfect for cooking, dining, and entertaining.