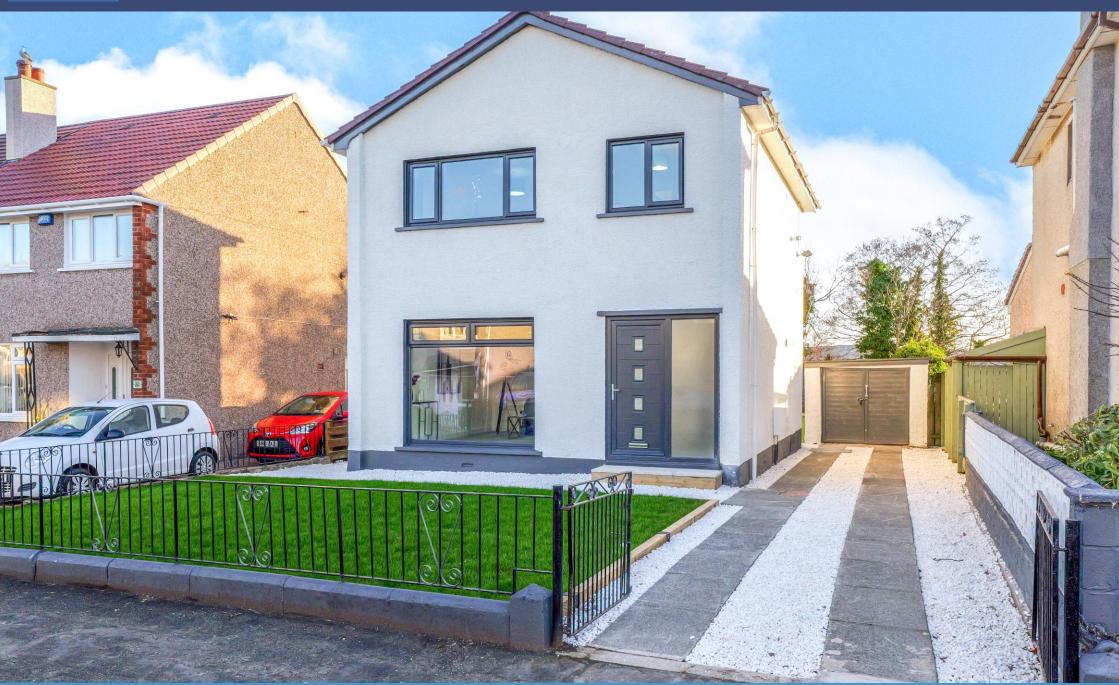

This beautifully refurbished 3-bed detached home in St Andrews Crescent features a spacious lounge, elegant dining room, modern kitchen, and luxurious bathroom. Set on a large plot with a front and back garden, long driveway, and garage, it's ideal for families seeking style and comfort.

This stunningly refurbished three-bedroom detached home on St Andrews Crescent offers modern living in a spacious and stylish setting. The ground floor features a bright lounge, an elegant dining room, and a sleek, contemporary kitchen with ample storage and workspace. Upstairs, the property boasts three well-proportioned bedrooms, including a generous principal bedroom, and a beautifully finished bathroom with a bath and overhead shower.

Set on a large plot, the property benefits from a substantial front and back garden, perfect for outdoor living and entertaining. The long driveway provides ample off-street parking and leads to a detached garage, ideal for additional storage or a workshop.

With new windows, doors, full interior and exterior repainting, and a fresh modern design throughout, this home is move-in ready. Located in a peaceful area close to local amenities and excellent transport links, it's the ideal family home.