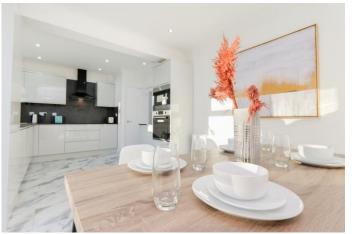

# KITCHEN/DINER

10' 7" x 10' 4" (3.23m x 3.15m) The kitchen diner is a sleek, modern space designed for both functionality and style. Featuring glossy white cabinets, integrated appliances, and a striking black backsplash, it combines contemporary aesthetics with practicality. The marble-effect flooring enhances the luxurious feel, while the large patio doors provide seamless access to the garden and fill the room with natural light. Perfect for cooking, dining, and entertaining.