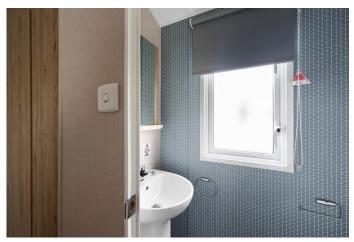

### SHOWER ROOM

Fully enclosed shower, low flush WC and wash hand basin and towel radiator.

# EN-SUITE WC

A fabulous feature is a low flush WC and wash hand basin.