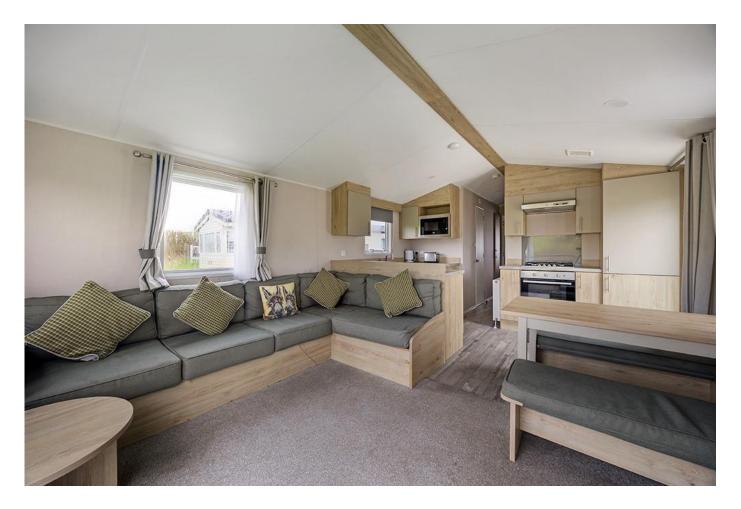

The ABI Elan features a spacious living room with a seating area, an open-plan dining and kitchen area with integrated appliances and stylish, modern furnishings. There is a master bedroom with WC, a full size shower room, twin room and plenty of storage space in this unique holiday home.

#### LOUNGE/DINING/KITCHEN

Neutral décor throughout with flooring laid to carpet in the lounge area. Large window to the front. The electric fireplace makes an ideal focal point. In the kitchen there is an integrated hob, oven and overhead extractor fan, a tall fridge freezer and microwave.