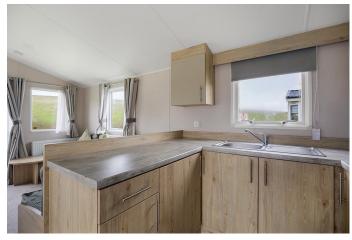

The ABI Elan features a spacious living room with a seating area, an open-plan dining and kitchen area with integrated appliances and stylish, modern furnishings. There is a master bedroom with WC, a full size shower room, twin room and plenty of storage space in this unique holiday home.

#### LOUNGE/DINING/KITCHEN

Neutral décor throughout with flooring laid to carpet in the lounge area. Large window to the front. The electric fireplace makes an ideal focal point. In the kitchen there is an integrated hob, oven and overhead extractor fan, a tall fridge freezer and microwave.