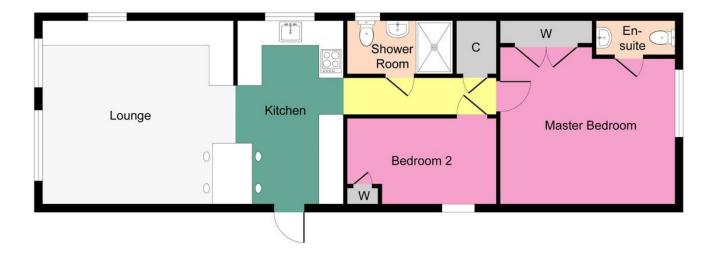

The ABI Elan features a spacious living room with a seating area, an open-plan dining and kitchen area with integrated appliances and stylish, modern furnishings. There is a master bedroom with WC, a full size shower room, twin room and plenty of storage space in this unique holiday home.

#### LOUNGE/DINING/KITCHEN

Neutral décor throughout with flooring laid to carpet in the lounge area. Large window to the front. The electric fireplace makes an ideal focal point. In the kitchen there is an integrated hob, oven and overhead extractor fan, a tall fridge freezer and microwave.

### MASTER BEDROOM

Super double bedroom with fitted wardrobes and cabinetry. The room is decorated in a warm colour scheme with flooring laid to carpet.

## BEDROOM TWO

Twin room with fitted storage.

### SHOWER ROOM

Fully enclosed shower, low flush WC and wash hand basin and towel radiator.

# EN-SUITE WC

A fabulous feature is a low flush WC and wash hand basin.