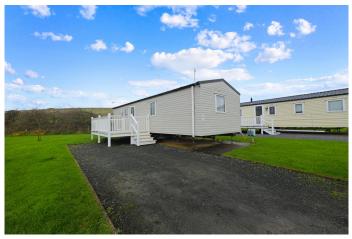

This ABI caravan, inspired by the traditional country cottage offers the opportunity to experience a different take on holiday home style. This pre-owed model has classic patterns with warm and comforting fabrics that can be found throughout, creating a place you'll love retreating to.

The ABI Elan features a spacious living room with a seating area, an open-plan dining and kitchen area with integrated appliances and stylish, modern furnishings. There is a master bedroom with WC, a full size shower room, twin room and plenty of storage space in this unique holiday home.