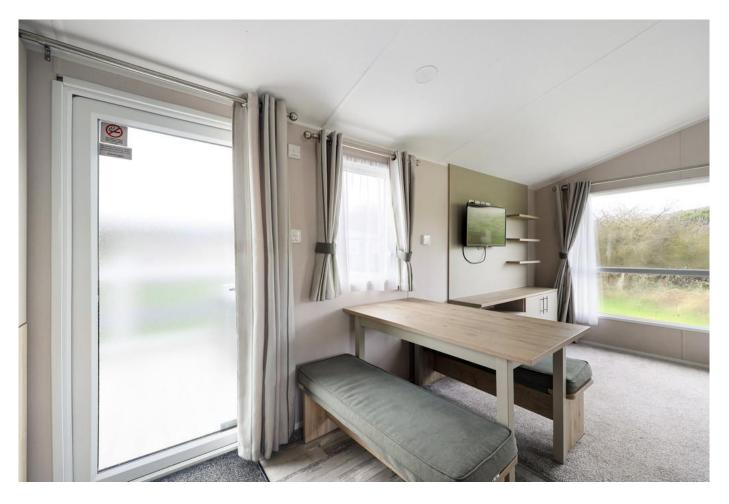

#### LOUNGE/DINING/KITCHEN

Neutral décor throughout with flooring laid to carpet in the lounge area. Large window to the front. The electric fireplace makes an ideal focal point. In the kitchen there is an integrated hob, oven and overhead extractor fan, a tall fridge freezer and microwave.