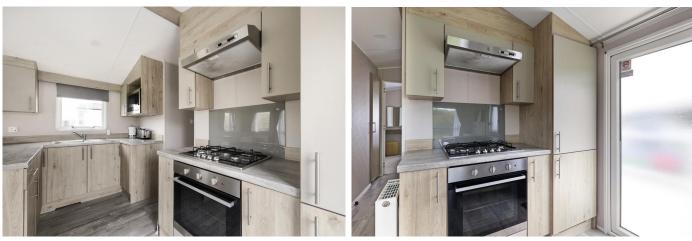

#### LOUNGE/DINING/KITCHEN

Neutral décor throughout with flooring laid to carpet in the lounge area. Large window to the front. The electric fireplace makes an ideal focal point. In the kitchen there is an integrated hob, oven and overhead extractor fan, a tall fridge freezer and microwave.