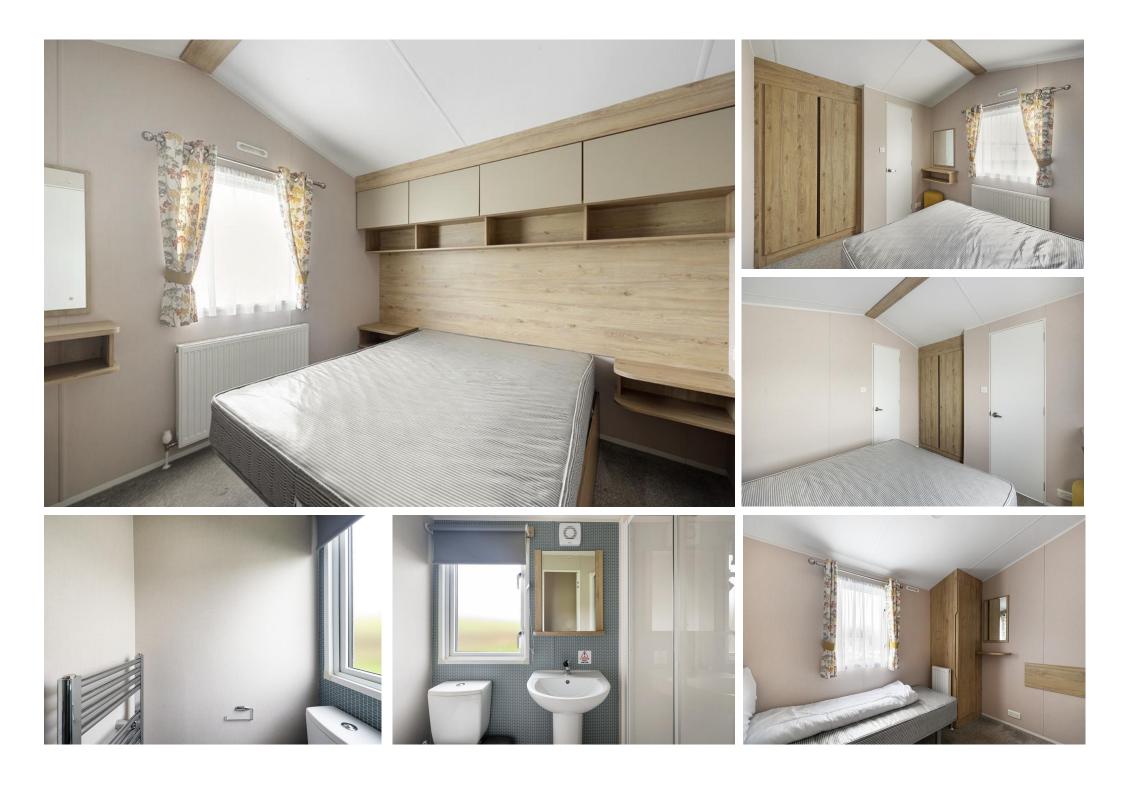

### MASTER BEDROOM

Super double bedroom with fitted wardrobes and cabinetry. The room is decorated in a warm colour scheme with flooring laid to carpet.

## BEDROOM TWO

Twin room with fitted storage.

### SHOWER ROOM

Fully enclosed shower, low flush WC and wash hand basin and towel radiator.