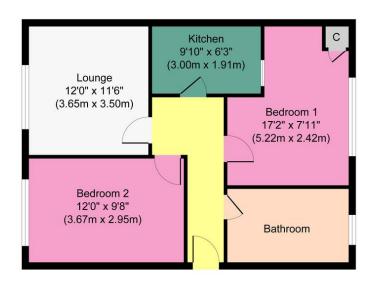

## Key Features:

Bright Lounge: A welcoming space to relax and unwind.

Modern Fully Tiled Kitchen: Equipped with some integrated appliances, including an oven and washing machine. There is space for a fridge freezer. Perfect for effortless meal preparation.

Four-Piece Bathroom: Stylishly appointed with both a bathtub and separate shower for added luxury.

Two Bedrooms: Spacious and well-lit, ideal for restful nights.

Outdoor Space: Enjoy the well-maintained communal garden.

MQ Estate Agents are open 7 days a week: Monday to Friday 8am to 8:30pm & Saturday & Sunday 8.30am - 8pm to arrange your viewing or valuation appointment.

Approximate Floor Area 656 sq. ft (60.97sq. m)