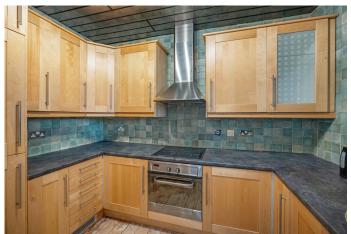

## Key Features:

Bright Lounge: A welcoming space to relax and unwind.

Modern Fully Tiled Kitchen: Equipped with some integrated appliances, including an oven and washing machine. There is space for a fridge freezer. Perfect for effortless meal preparation.