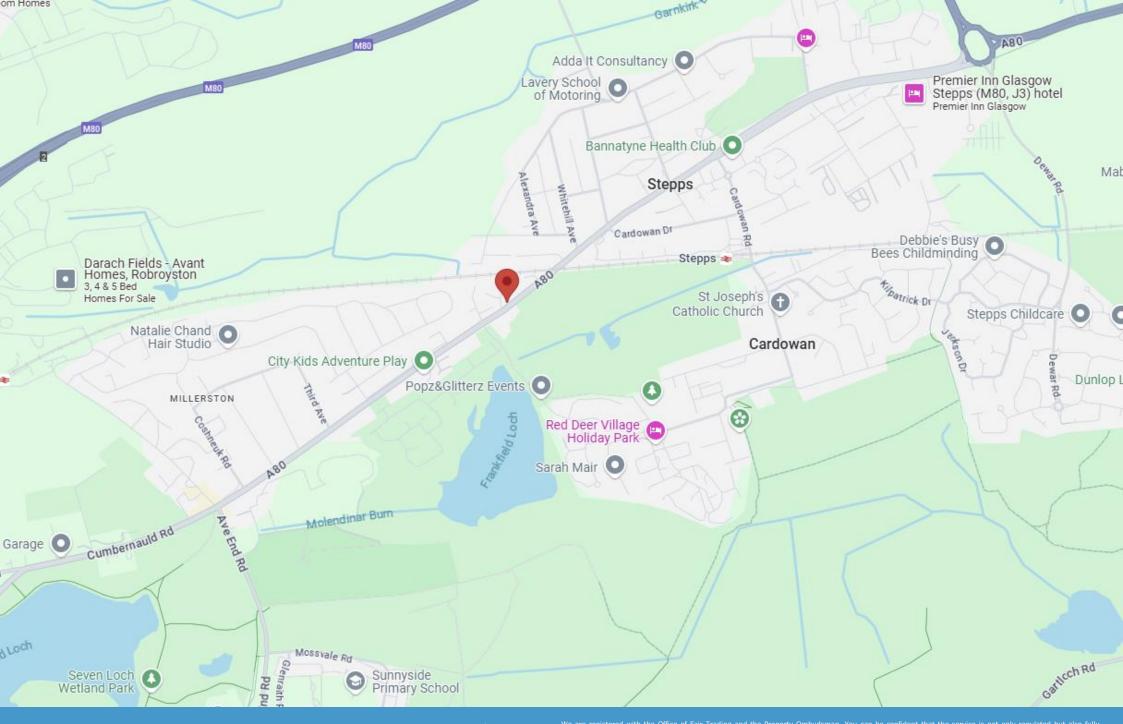

## Location Highlights:

Scenic Surroundings: Close to Hogganfield Loch, ideal for picturesque walks and outdoor activities.

Convenient Transport Links: A short stroll to Stepps train station and regular bus services. Easy access to the M8 and M80 motorways simplifies commuting to Glasgow city centre and beyond.

Local Amenities: Shops, cafés, and Bannatyne's Gym cater to your daily needs and lifestyle. Nearby Fort Shopping Centre: Enjoy high-end retail, diverse dining options, and entertainment, including a Vue cinema.