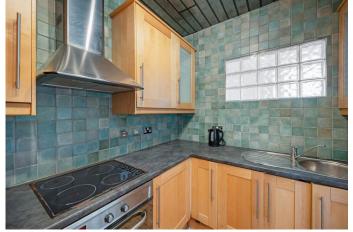

## Key Features:

Bright Lounge: A welcoming space to relax and unwind.

Modern Fully Tiled Kitchen: Equipped with some integrated appliances, including an oven and washing machine. There is space for a fridge freezer. Perfect for effortless meal preparation.