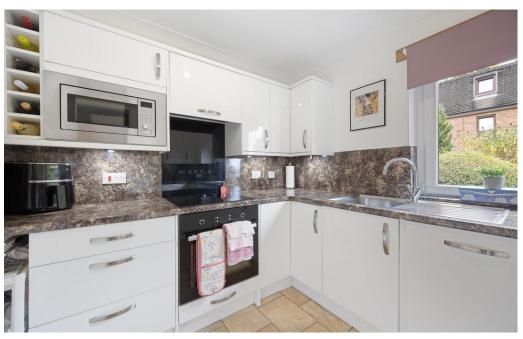

MQ Assisted Move, Part Exchange and 95% mortgages are available.

The modern kitchen, fitted just five years ago, includes an integrated gas hob and dishwasher, ensuring convenience and style. The contemporary shower room, also updated five years ago, adds to the property's high standard.