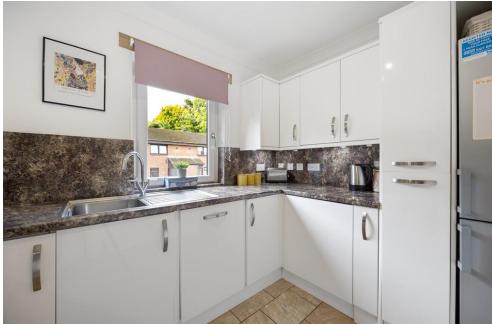

MQ Assisted Move, Part Exchange and 95% mortgages are available.

The modern kitchen, fitted just five years ago, includes an integrated gas hob and dishwasher, ensuring convenience and style. The contemporary shower room, also updated five years ago, adds to the property's high standard.