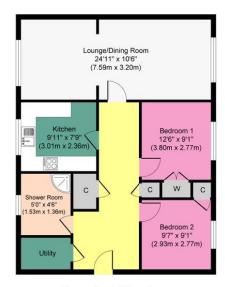

This stunning two-bedroom ground floor flat, set within a peaceful, leafy residential development in Paisley, is in immaculate condition and ready to move into. The property offers spacious living with an inviting entrance hallway leading to a bright and airy lounge and dining room, perfect for relaxation or entertaining.

MQ Assisted Move, Part Exchange and 95% mortgages are available.

The modern kitchen, fitted just five years ago, includes an integrated gas hob and dishwasher, ensuring convenience and style. The contemporary shower room, also updated five years ago, adds to the property's high standard.

Both double bedrooms are generously sized, with one featuring mirrored fitted wardrobes, and the other providing a deep storage cupboard. A separate utility room houses the washing machine and offers additional storage space.

Approximate Floor Area 815 sq. ft (75.67 sq. m.)