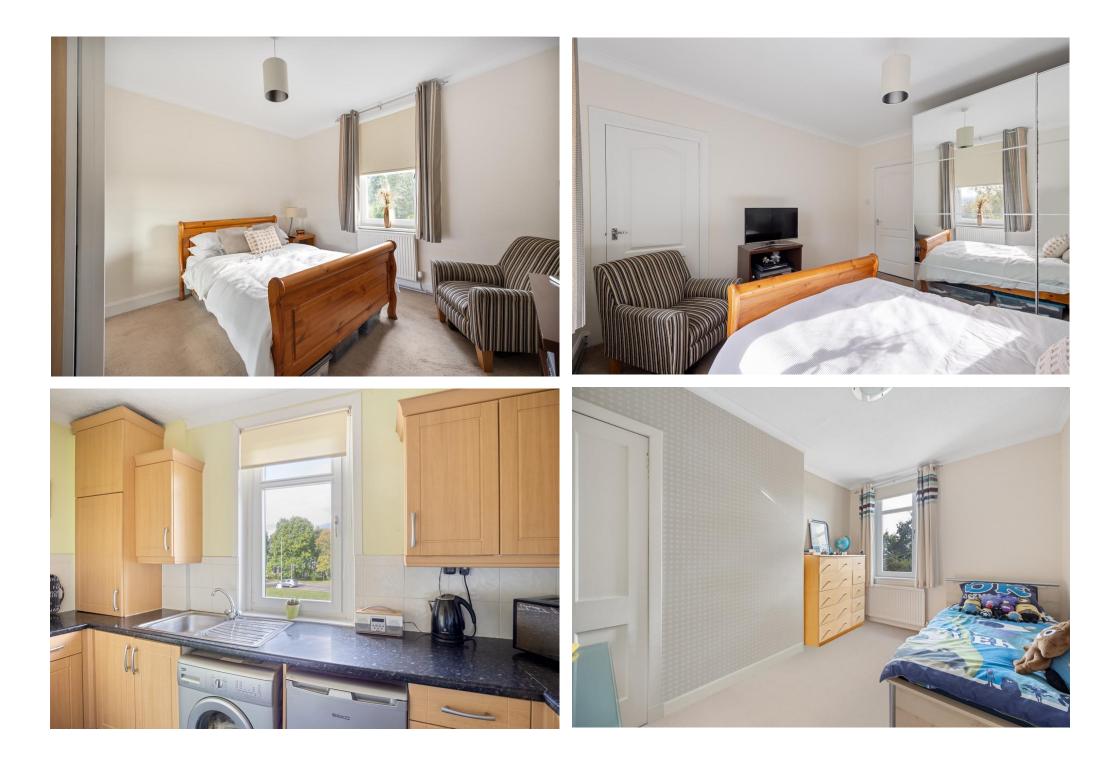

## MQ Assisted Move, Part Exchange and 95% mortgages are available.

The flat features two spacious bedrooms, one of which comes with a generous storage cupboard. The well-appointed kitchen is both practical and stylish, ideal for everyday meals. The shower room offers flexibility, with the option to install a bath if desired.