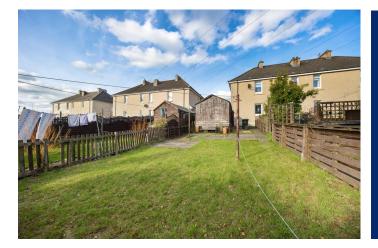

An abundance of storage space is available throughout, including a floored attic with electricity. Externally, the property benefits from a private driveway, large wooden shed and a secluded south facing garden, perfect for enjoying outdoor space.