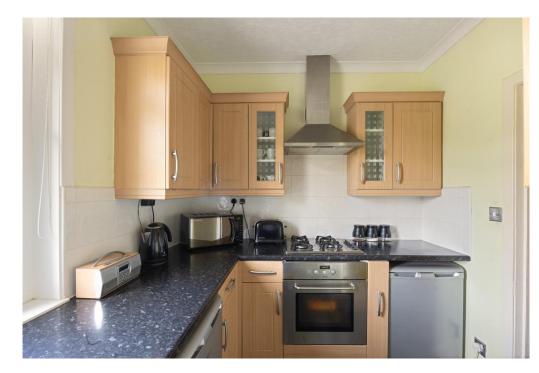

## MQ Assisted Move, Part Exchange and 95% mortgages are available.

The flat features two spacious bedrooms, one of which comes with a generous storage cupboard. The well-appointed kitchen is both practical and stylish, ideal for everyday meals. The shower room offers flexibility, with the option to install a bath if desired.