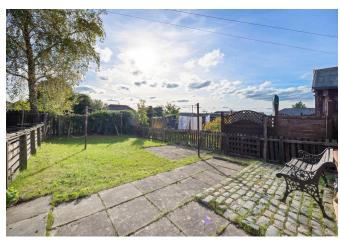

An abundance of storage space is available throughout, including a floored attic with electricity. Externally, the property benefits from a private driveway, large wooden shed and a secluded south facing garden, perfect for enjoying outdoor space.