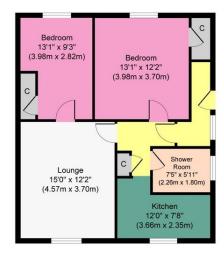

Nestled away from the main road, this charming upper cottage flat with splendid views and south facing gardens, is in walk-in condition, offering a blend of comfort and convenience. The property boasts a private entrance, with stairs leading to the main living area. Upon entry, you're welcomed by a bright entrance hallway that guides you to a well-proportioned lounge perfect for relaxing or entertaining.

## MQ Assisted Move, Part Exchange and 95% mortgages are available.

The flat features two spacious bedrooms, one of which comes with a generous storage cupboard. The well-appointed kitchen is both practical and stylish, ideal for everyday meals. The shower room offers flexibility, with the option to install a bath if desired.

An abundance of storage space is available throughout, including a floored attic with electricity. Externally, the property benefits from a private driveway, large wooden shed and a secluded south facing garden, perfect for enjoying outdoor space.

MQ Estate Agents are open 7 days a week: Monday to Friday 8am to 8:30pm & Saturday & Sunday 8.30am - 8pm to arrange your viewing or valuation appointment.

Approximate Floor Area 694 sq. ft (64.52 sq. m.)