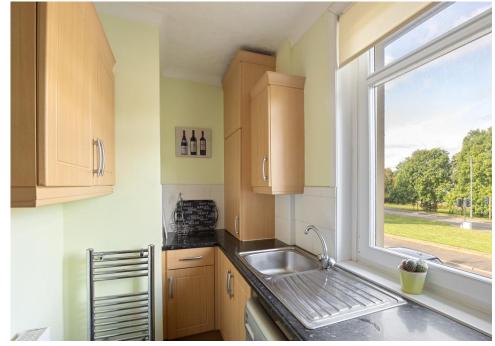

## MQ Assisted Move, Part Exchange and 95% mortgages are available.

The flat features two spacious bedrooms, one of which comes with a generous storage cupboard. The well-appointed kitchen is both practical and stylish, ideal for everyday meals. The shower room offers flexibility, with the option to install a bath if desired.