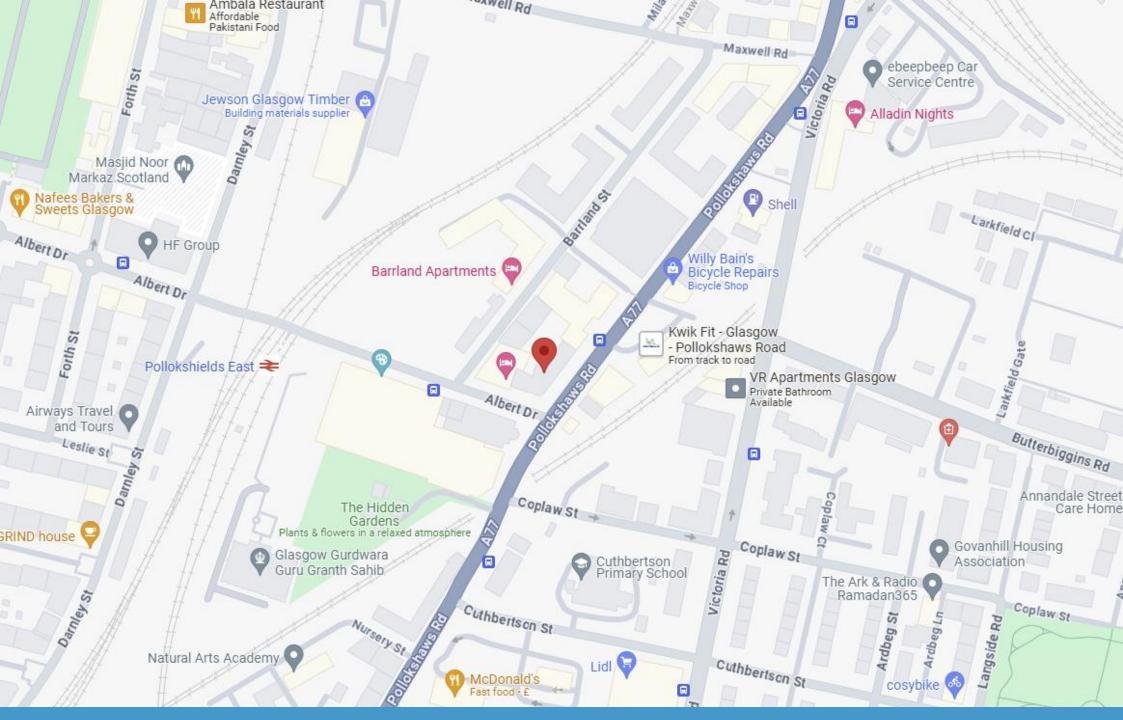

Conveniently located, Pollokshields East train station is just a 2-minute walk away, providing excellent transport links to Glasgow city centre. The area is well-served by local amenities, including shops, restaurants, and regular bus services, with easy access to the motorway network for added convenience. This property combines modern comfort with an unbeatable location, perfect for those seeking a dynamic city lifestyle.