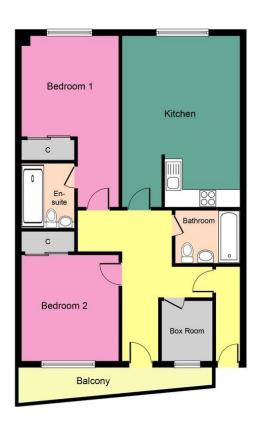

Nestled in the vibrant south side of Glasgow, this stylish second-floor apartment offers modern urban living at its finest.

MQ Assisted Move, Part Exchange and 95% mortgages are available.

Part of a contemporary development, the property features two spacious double bedrooms, including a master suite with fitted wardrobes and a sleek en-suite shower room. The open-plan lounge is a highlight, boasting laminate flooring, a modern fitted kitchen, and ambient spotlight lighting, creating a warm and welcoming atmosphere. The property benefits from a family bathroom and a versatile box room with a window, perfect for a home office or additional storage. A hallway leads to a private balcony, offering an ideal space to relax and enjoy the outdoors. The property further benefits from secure entry and access to a private courtyard, complete with secure parking.

MQ Estate Agents are open 7 days a week: Monday to Friday 8am to 9pm & Saturday & Sunday 8.30am - 9pm to arrange your viewing or valuation appointment. LOUNGE/KITCHEN 19' 4" x 13' 1" (5.9m x 4m)

MASTER BEDROOM 19' 4" x 10' 9" (5.9m x 3.3m)

BEDROOM TWO 11' 9" x 10' 9" (3.6m x 3.3m)

BOX ROOM 6' 6" x 5' 6" (2m x 1.7m)

BATHROOM 7' 2" x 5' 10" (2.2m x 1.8m)

EN-SUITE SHOWER ROOM 7' 2" x 5' 10" (2.2m x 1.8m)

transparent. Whilst every precaution to ensure accuracy has been taken during the preparation of these particulars, if there is any aspect which is critical to your interest or which you find misleading, please contact us for further information. In accordance with the terms of the Property Misdescriptions Act, we wish to clarify all kitchen appliances or indeed and other mechanical items, apparatus or appliances relating to this property, including the central heating system, has not been inspected or tested and therefore MQ Estate Agents Limited do not warrant either now or at a later date their correct functions. Please note photographs taken with a wide angled lens and all measurements are approximate and are taken with a laser tape measure, therefore MQ Estate Agents Limited cannot guarantee true room sizes and will not be held responsible.