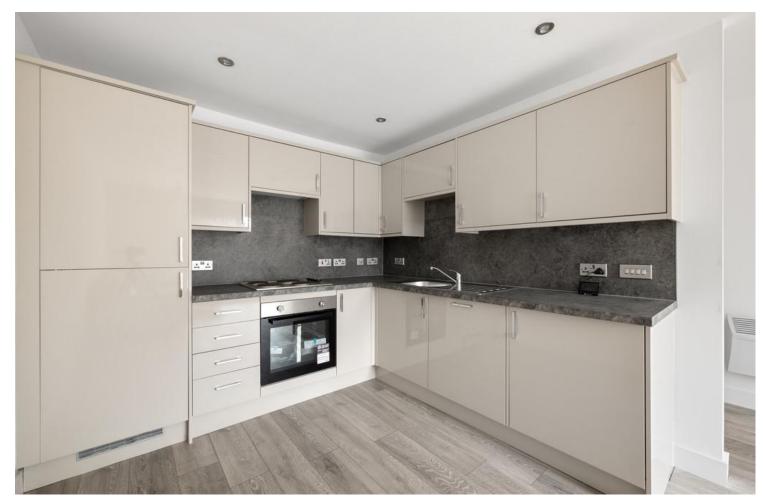

Nestled in the vibrant south side of Glasgow, this stylish second-floor apartment offers modern urban living at its finest.

MQ Assisted Move, Part Exchange and 95% mortgages are available.

Part of a contemporary development, the property features two spacious double bedrooms, including a master suite with fitted wardrobes and a sleek en-suite shower room. The open-plan lounge is a highlight, boasting laminate flooring, a modern fitted kitchen, and ambient spotlight lighting, creating a warm and welcoming atmosphere. The property benefits from a family bathroom and a versatile box room with a window, perfect for a home office or additional storage. A hallway leads to a private balcony, offering an ideal space to relax and enjoy the outdoors. The property further benefits from secure entry and access to a private courtyard, complete with secure parking.

MQ Estate Agents are open 7 days a week: Monday to Friday 8am to 9pm & Saturday & Sunday 8.30am - 9pm to arrange your viewing or valuation appointment. LOUNGE/KITCHEN 19' 4" x 13' 1" (5.9m x 4m)

MASTER BEDROOM 19' 4" x 10' 9" (5.9m x 3.3m)