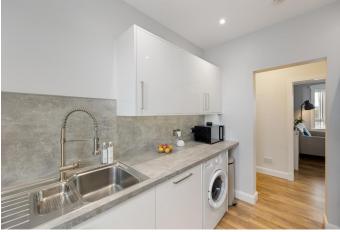

The contemporary kitchen is designed with functionality in mind, providing plenty of workspace for culinary enthusiasts. The modern bathroom is equally impressive, featuring a luxurious drench shower and a sleek towel radiator.