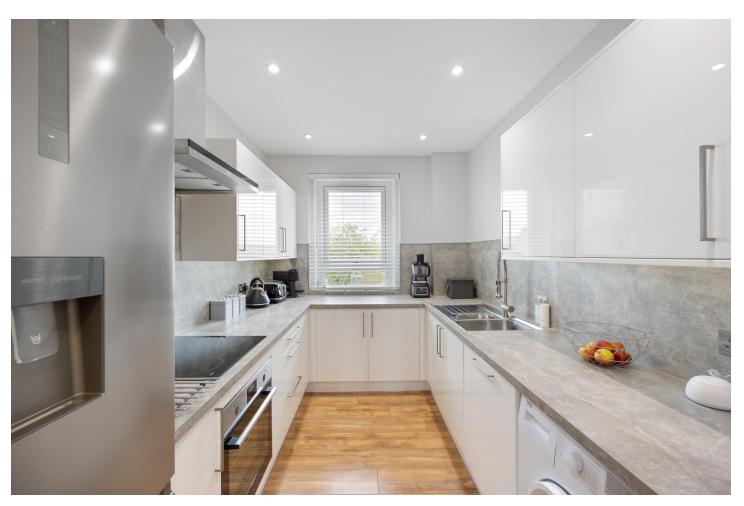

The contemporary kitchen is designed with functionality in mind, providing plenty of workspace for culinary enthusiasts. The modern bathroom is equally impressive, featuring a luxurious drench shower and a sleek towel radiator.

Additional highlights include a new boiler, updated electrics and high-quality flooring throughout.

Don't miss this opportunity to own a stylish, move-in-ready flat in one of Glasgow's most vibrant urban areas.