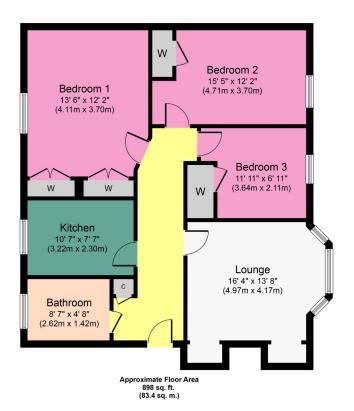

MQ Assisted Move, Part Exchange and 95% mortgages are available.

Upon entering, you're greeted by a welcoming hallway leading to a spacious lounge, ideal for relaxation or entertaining. The flat features three generously sized bedrooms, with the master bedroom offering a bespoke, deep-fitted wardrobe for ample storage.

The contemporary kitchen is designed with functionality in mind, providing plenty of workspace for culinary enthusiasts. The modern bathroom is equally impressive, featuring a luxurious drench shower and a sleek towel radiator.