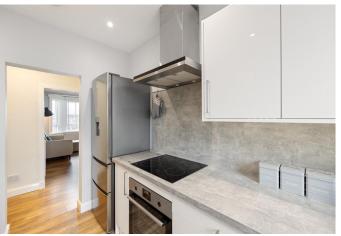

The contemporary kitchen is designed with functionality in mind, providing plenty of workspace for culinary enthusiasts. The modern bathroom is equally impressive, featuring a luxurious drench shower and a sleek towel radiator.