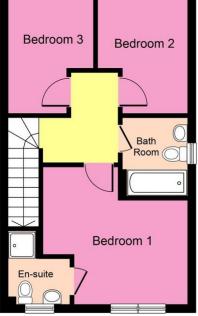

Master Bedroom with En-Suite: The generous master bedroom offers a peaceful retreat, complemented by a private en-suite shower room for added luxury and convenience.

Two Additional Bedrooms: Two further wellproportioned bedrooms provide ample space for family members, guests, or a home office. Family Bathroom: A contemporary family bathroom serves the additional bedrooms, featuring modern fixtures and a stylish design.

MASTER BEDROOM 11' 7" x 11' 9" (3.54m x 3.59m)

BEDROOM TWO 10' 10" x 7' 8" (3.32m x 2.34m)

BEDROOM THREE 10' 11" x 7' 4" (3.33m x 2.24m)

BATHROOM 6' 7" x 5' 6" (2.01m x 1.7m)

EN-SUITE SHOWER ROOM 6' 5" x 5' 3" (1.98m x 1.62m)