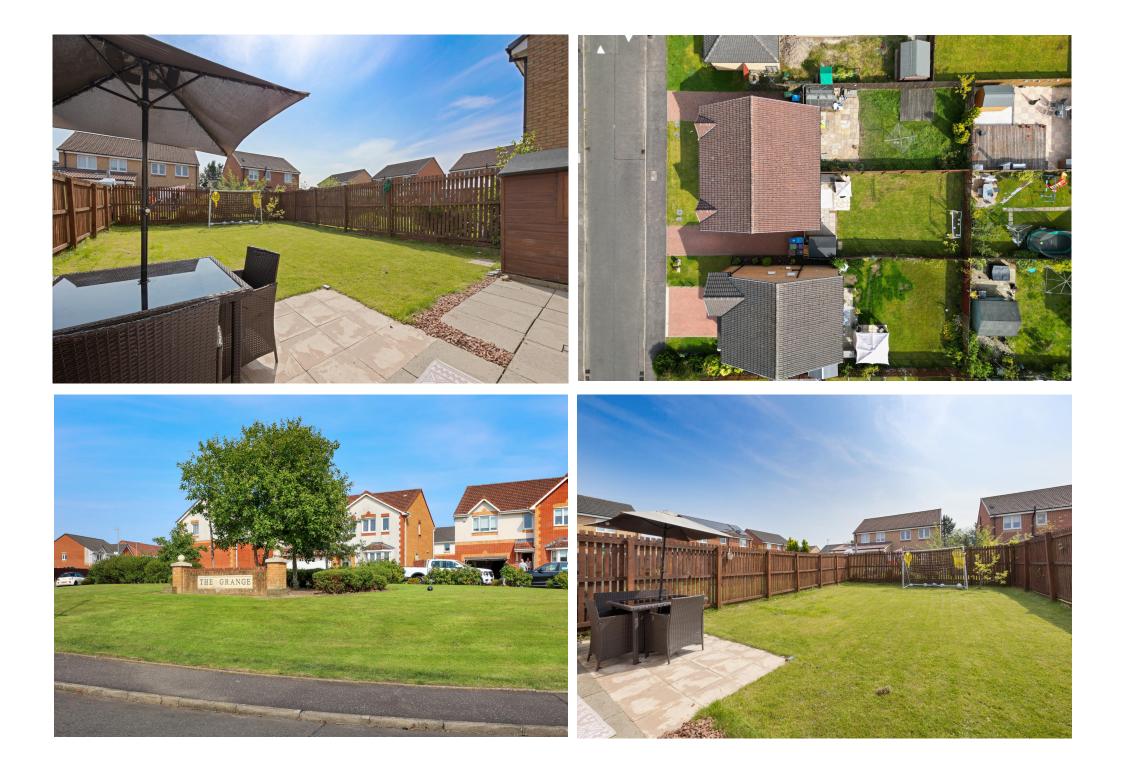

## Exterior:

Driveway: Off-street parking is provided with a private driveway, ensuring convenience and security for your vehicles.

Front Garden: The charming front garden enhances the property's curb appeal and offers a welcoming first impression.

Rear Garden: The level rear garden provides a perfect outdoor space for children to play, gardening, or simply relaxing in the fresh air.

This property is not just a house but a home where families can thrive, offering modern comforts and a welcoming community atmosphere. Don't miss the opportunity to make this stunning property your own.