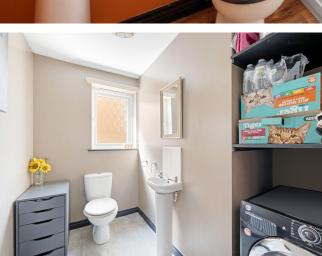

Modern Kitchen: The well-appointed kitchen boasts sleek, modern fittings and ample storage space, making meal preparation a pleasure.

Downstairs WC: Conveniently located on the ground floor, the downstairs WC adds an extra layer of practicality for guests and everyday use.

WC 8' 2" x 6' 4" (2.5m x 1.95m)

Ground Floor

First Floor