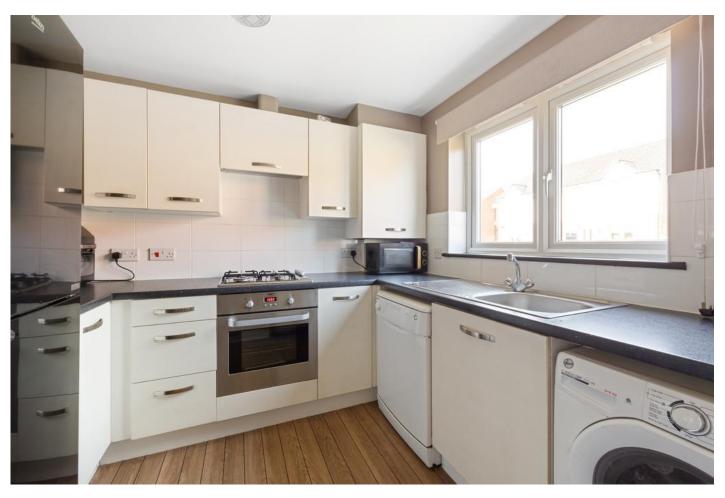

Modern Kitchen: The well-appointed kitchen boasts sleek, modern fittings and ample storage space, making meal preparation a pleasure.

Downstairs WC: Conveniently located on the ground floor, the downstairs WC adds an extra layer of practicality for guests and everyday use.

MQ Estate Agents are open 7 days a week: Monday to Friday 8am to 9pm & Saturday & Sunday 8.30am - 9pm to arrange your viewing or valuation appointment.

LOUNGE/DINING 15' 3" x 13' 1" (4.66m x 3.99m)

KITCHEN 8' 2" x 6' 10" (2.5m x 2.1m)