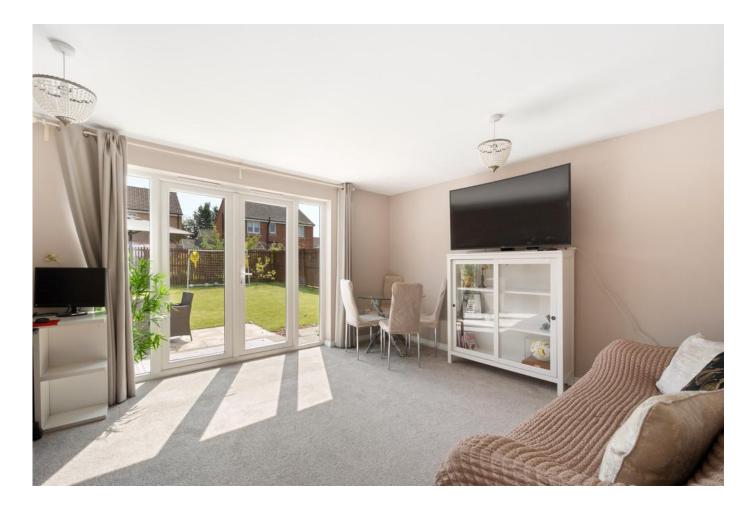

## Key Features:

Lounge: A spacious and inviting lounge that serves as the heart of the home, complete with elegant French doors that open onto the level rear garden. Perfect for indoor-outdoor living and entertaining.

MQ Estate Agents are open 7 days a week: Monday to Friday 8am to 9pm & Saturday & Sunday 8.30am - 9pm to arrange your viewing or valuation appointment.

LOUNGE/DINING 15' 3" x 13' 1" (4.66m x 3.99m)

KITCHEN 8' 2" x 6' 10" (2.5m x 2.1m)