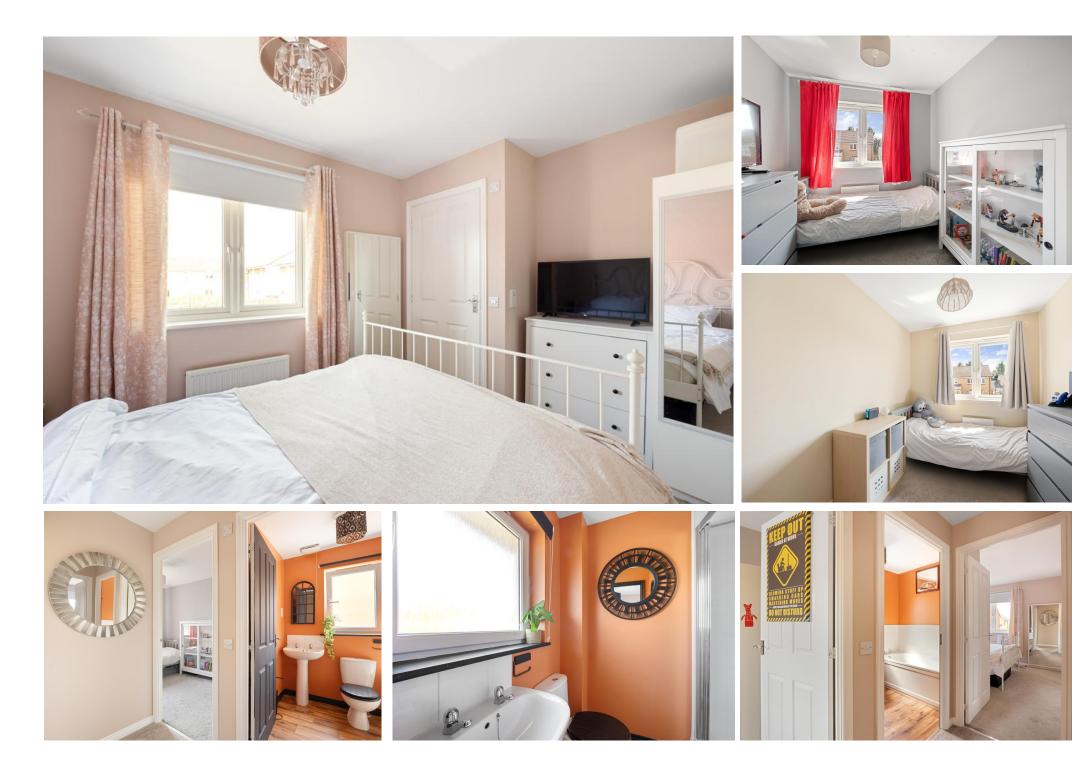

Master Bedroom with En-Suite: The generous master bedroom offers a peaceful retreat, complemented by a private en-suite shower room for added luxury and convenience.

Two Additional Bedrooms: Two further wellproportioned bedrooms provide ample space for family members, guests, or a home office. Family Bathroom: A contemporary family bathroom serves the additional bedrooms, featuring modern fixtures and a stylish design.

MASTER BEDROOM 11' 7" x 11' 9" (3.54m x 3.59m)

BEDROOM TWO 10' 10" x 7' 8" (3.32m x 2.34m)

BEDROOM THREE 10' 11" x 7' 4" (3.33m x 2.24m)

BATHROOM 6' 7" x 5' 6" (2.01m x 1.7m)

EN-SUITE SHOWER ROOM 6' 5" x 5' 3" (1.98m x 1.62m)