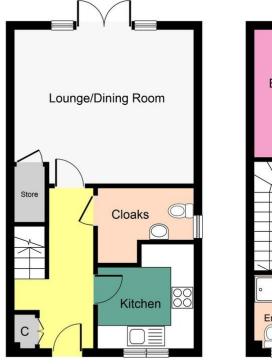

## Key Features:

Lounge: A spacious and inviting lounge that serves as the heart of the home, complete with elegant French doors that open onto the level rear garden. Perfect for indoor-outdoor living and entertaining.

Modern Kitchen: The well-appointed kitchen boasts sleek, modern fittings and ample storage space, making meal preparation a pleasure.

Downstairs WC: Conveniently located on the ground floor, the downstairs WC adds an extra layer of practicality for guests and everyday use.

MQ Estate Agents are open 7 days a week: Monday to Friday 8am to 9pm & Saturday & Sunday 8.30am - 9pm to arrange your viewing or valuation appointment.

LOUNGE/DINING 15' 3" x 13' 1" (4.66m x 3.99m)

KITCHEN 8' 2" x 6' 10" (2.5m x 2.1m)

WC 8' 2" x 6' 4" (2.5m x 1.95m)

Ground Floor

First Floor