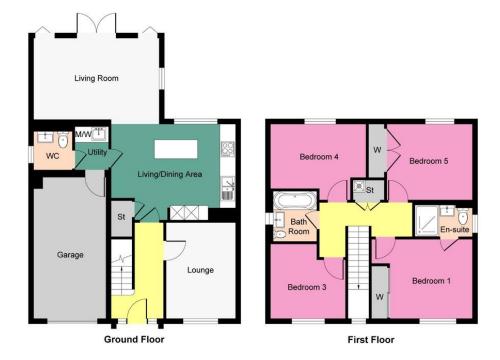

Discover luxurious living in this modern 5bedroom Avant detached villa, nestled in a sought after residential estate in Gartcosh, next to the serene Johnston loch. This exceptional property offers an open plan living space, an integrated breakfasting kitchen, four double bedrooms plus an adaptable family room on the lower floor, a luxurious family bathroom, ensuite shower room, utility room, WC, garage, wrap around gardens and a 3 car driveway. Other property highlights include luxury finishes, bifold doors and solar panels to name a few.

# LOUNGE

17' 4" x 10' 5" (5.3m x 3.2m) An expansive, light-filled open plan living area, designed for contemporary family life and seamless entertaining. Elegant bifold doors open up the living space to the garden, enhancing indooroutdoor living.

# BREAKFASTING KITCHEN

16' 8" x 12' 11" (5.1m x 3.95m) A state-of-theart kitchen with integrated appliances, a spacious breakfast area, and elegant finishes.

# MASTER BEDROOM

13' 1" x 11' 10" (3.99m x 3.63m) A beautiful master suite with fitted wardrobes and access to the en-suite shower room.

# **BEDROOM TWO**

12' 2" x 9' 1" (3.73m x 2.77m) The second bedroom overlooks the rear of the property and has ample space for additional bedroom furniture.

## **BEDROOM THREE**

11' 3" x 10' 3" ( $3.44m \times 3.13m$ ) The third double bedroom overlooks the front of the property and is decorated in light earthy tones.

## **BEDROOM FOUR**

12' 5" x 9' 1" ( $3.8m \times 2.77m$ ) The fourth double bedroom has fitted wardrobes and a super jungle themed feature wall.

## FAMILY ROOM/BED 5

13' 1" x 10' 0" (4m x 3.06m) Located on the lower floor, this room is an adaptable space and makes an ideal family room, bedroom, home office or play room.

#### BATHROOM

7' 3" x 5' 6" (2.21m x 1.69m) A beautifully appointed bathroom featuring premium fixtures, creating a spa-like retreat.

# EN-SUITE SHOWER ROOM

8' 2" x 4' 5" (2.49m x 1.36m) The en-suite shower room has a walk in drench shower and is complete with a towel radiator and spotlight lighting.

# UTILITY ROOM

 $6' 4" \times 4' 5"$  (1.95m x 1.36m) Just off the living space, the utility has a sink, cabinetry and space for a washing machine.

## WC

Just off the utility room, the good sized WC is fully tiled and comprises of a WC and wash hand basin.

## GARAGE

19' 8" x 9' 9" (6m x 2.98m)