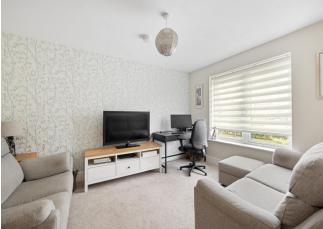

## FAMILY ROOM/BED 5

13' 1" x 10' 0" (4m x 3.06m) Located on the lower floor, this room is an adaptable space and makes an ideal family room, bedroom, home office or play room.