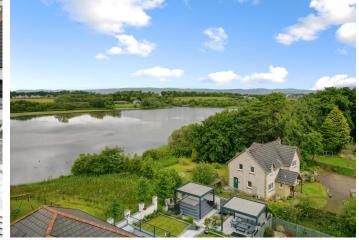

Discover luxurious living in this modern 5bedroom Avant detached villa, nestled in a sought after residential estate in Gartcosh, next to the serene Johnston loch. This exceptional property offers an open plan living space, an integrated breakfasting kitchen, four double bedrooms plus an adaptable family room on the lower floor, a luxurious family bathroom, ensuite shower room, utility room, WC, garage, wrap around gardens and a 3 car driveway. Other property highlights include luxury finishes, bifold doors and solar panels to name a few.

# LOCATION

Located off the A752 in a modern development close to the heart of the village, Creran Crescent is well placed close to the local amenities in the village including the primary school which is about a half a mile away by foot. Gartcosh Train Station is also nearby from where there is a regular service to Glasgow City Centre as well as many other destinations. The city centre is just some 10 mile away by road via the M8 for those who commute by car. The Fort Shopping Centre is just over 3 miles away via the Gartloch Road where there is a wide choice of retail outlets.