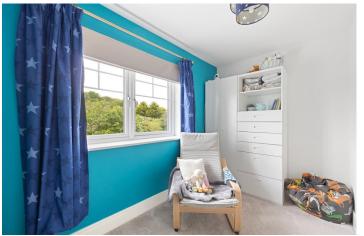

## **BEDROOM FOUR**

12' 5" x 9' 1" ( $3.8m \times 2.77m$ ) The fourth double bedroom has fitted wardrobes and a super jungle themed feature wall.