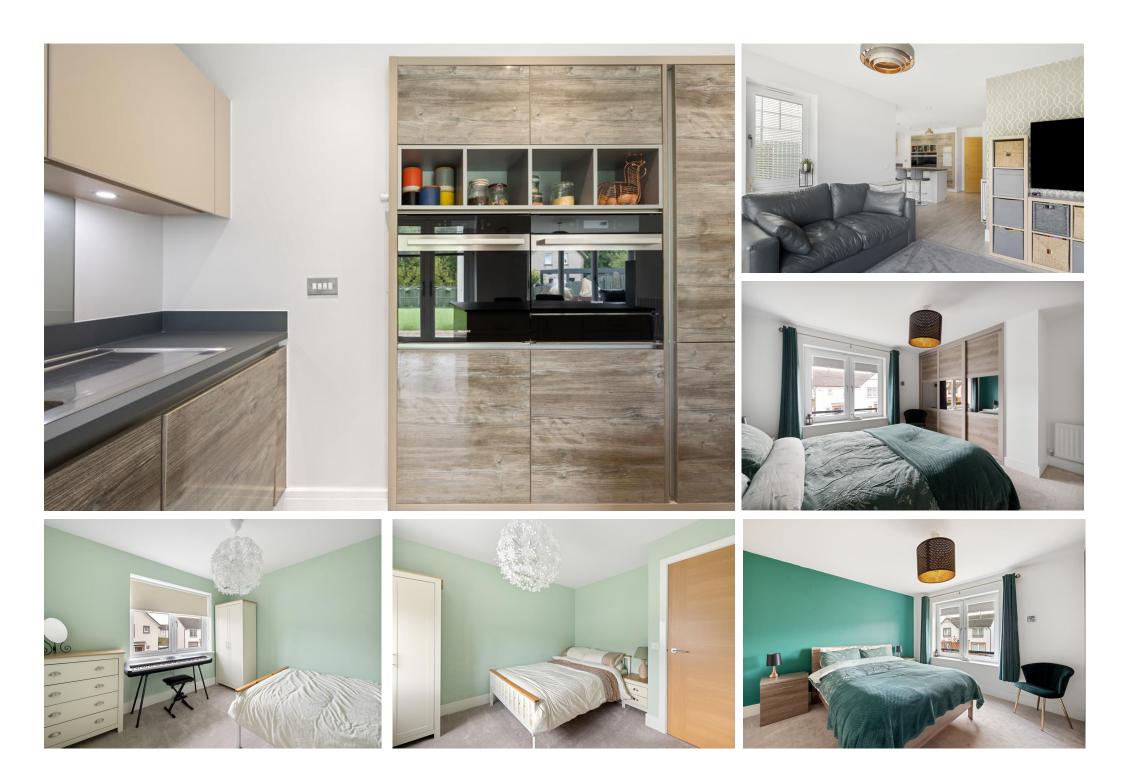

# BREAKFASTING KITCHEN

16' 8" x 12' 11" (5.1m x 3.95m) A state-of-theart kitchen with integrated appliances, a spacious breakfast area, and elegant finishes.

# MASTER BEDROOM

13' 1" x 11' 10" (3.99m x 3.63m) A beautiful master suite with fitted wardrobes and access to the en-suite shower room.

# **BEDROOM TWO**

12' 2" x 9' 1" (3.73m x 2.77m) The second bedroom overlooks the rear of the property and has ample space for additional bedroom furniture.

## **BEDROOM THREE**

11' 3" x 10' 3" ( $3.44m \times 3.13m$ ) The third double bedroom overlooks the front of the property and is decorated in light earthy tones.