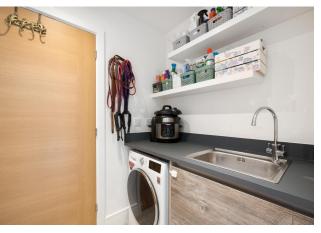

# UTILITY ROOM

 $6' 4" \times 4' 5"$  (1.95m x 1.36m) Just off the living space, the utility has a sink, cabinetry and space for a washing machine.