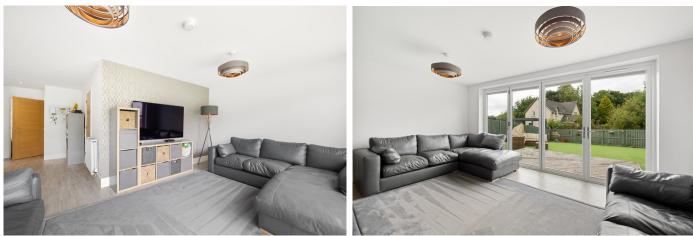

# LOUNGE

17' 4" x 10' 5" (5.3m x 3.2m) An expansive, light-filled open plan living area, designed for contemporary family life and seamless entertaining. Elegant bifold doors open up the living space to the garden, enhancing indooroutdoor living.