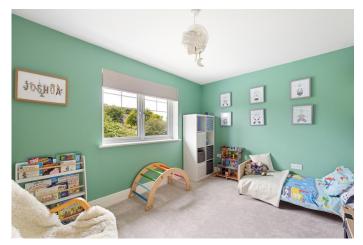

# **BEDROOM TWO**

12' 2" x 9' 1" (3.73m x 2.77m) The second bedroom overlooks the rear of the property and has ample space for additional bedroom furniture.

## **BEDROOM THREE**

11' 3" x 10' 3" ( $3.44m \times 3.13m$ ) The third double bedroom overlooks the front of the property and is decorated in light earthy tones.