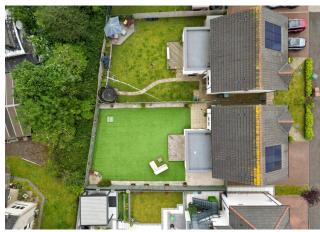

#### GARDENS

An extensive rear garden, perfect for outdoor activities and relaxation, with ample space for

gardening or play. The garden benefits from sun all day long. The generous driveway with space for three cars provides convenient parking for you and visitors.