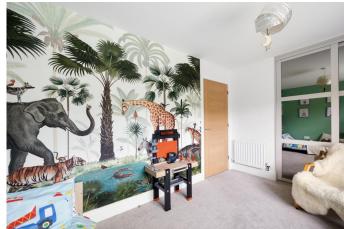

## **BEDROOM FOUR**

12' 5" x 9' 1" ( $3.8m \times 2.77m$ ) The fourth double bedroom has fitted wardrobes and a super jungle themed feature wall.