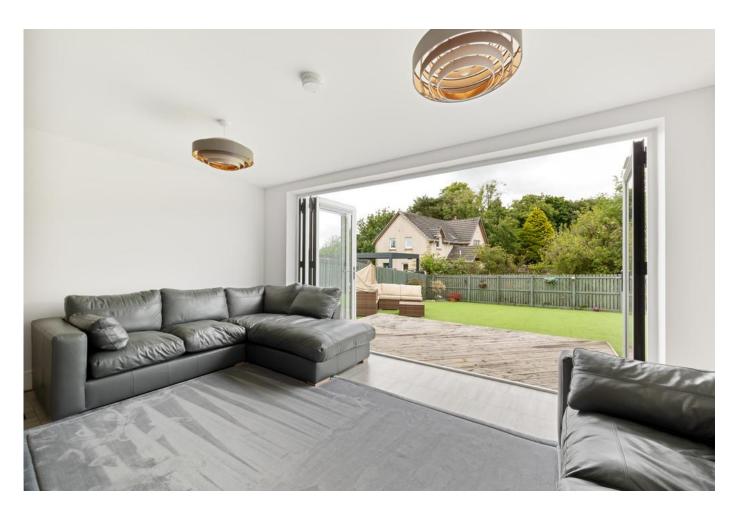

# LOUNGE

17' 4" x 10' 5" (5.3m x 3.2m) An expansive, light-filled open plan living area, designed for contemporary family life and seamless entertaining. Elegant bifold doors open up the living space to the garden, enhancing indooroutdoor living.