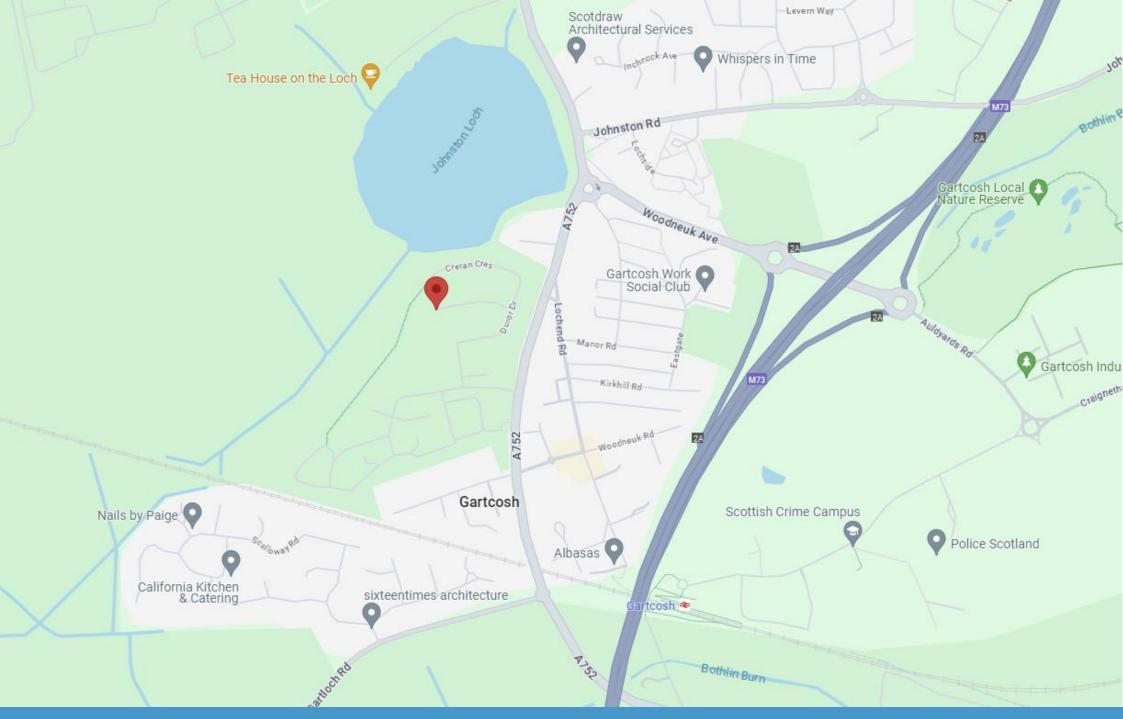

# LOCATION

Located off the A752 in a modern development close to the heart of the village, Creran Crescent is well placed close to the local amenities in the village including the primary school which is about a half a mile away by foot. Gartcosh Train Station is also nearby from where there is a regular service to Glasgow City Centre as well as many other destinations. The city centre is just some 10 mile away by road via the M8 for those who commute by car. The Fort Shopping Centre is just over 3 miles away via the Gartloch Road where there is a wide choice of retail outlets.