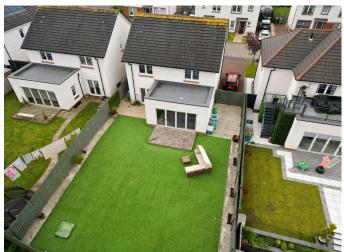

#### GARDENS

An extensive rear garden, perfect for outdoor activities and relaxation, with ample space for

gardening or play. The garden benefits from sun all day long. The generous driveway with space for three cars provides convenient parking for you and visitors.