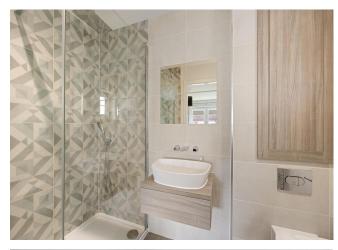

#### BATHROOM

7' 3" x 5' 6" (2.21m x 1.69m) A beautifully appointed bathroom featuring premium fixtures, creating a spa-like retreat.

# EN-SUITE SHOWER ROOM

8' 2" x 4' 5" (2.49m x 1.36m) The en-suite shower room has a walk in drench shower and is complete with a towel radiator and spotlight lighting.