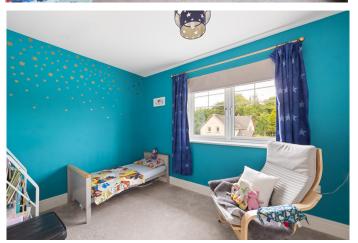

## **BEDROOM FOUR**

12' 5" x 9' 1" ( $3.8m \times 2.77m$ ) The fourth double bedroom has fitted wardrobes and a super jungle themed feature wall.