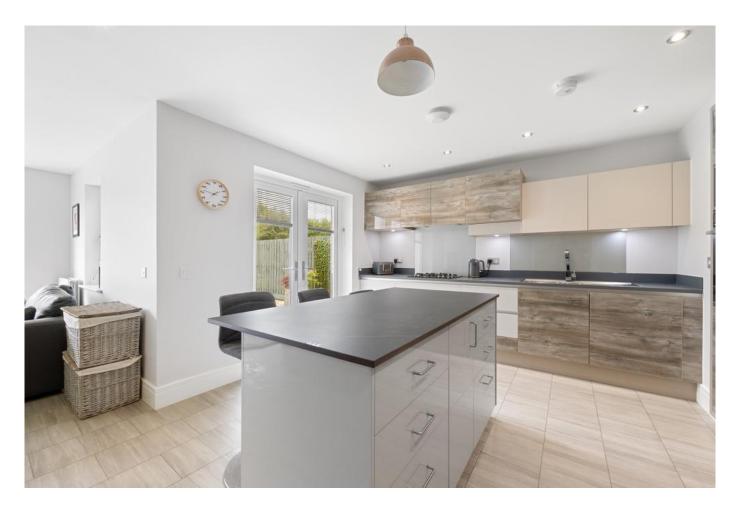

# BREAKFASTING KITCHEN

16' 8" x 12' 11" (5.1m x 3.95m) A state-of-theart kitchen with integrated appliances, a spacious breakfast area, and elegant finishes.