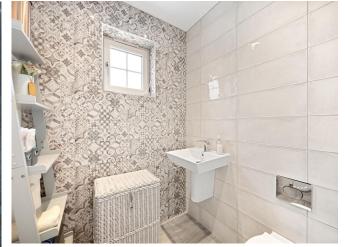

## WC

Just off the utility room, the good sized WC is fully tiled and comprises of a WC and wash hand basin.