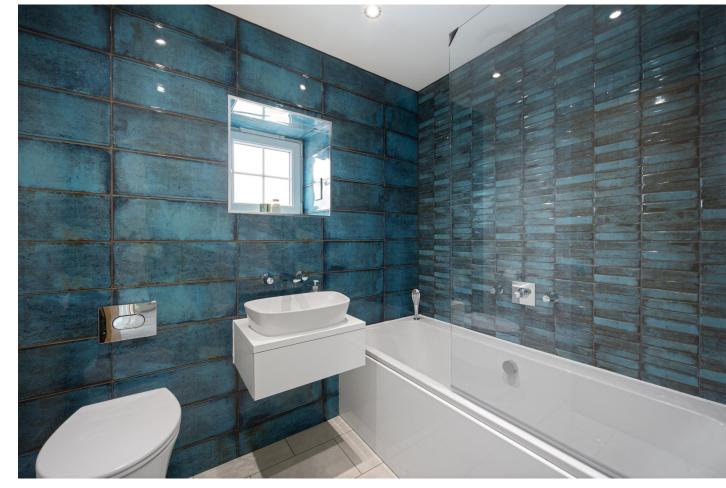

#### BATHROOM

7' 3" x 5' 6" (2.21m x 1.69m) A beautifully appointed bathroom featuring premium fixtures, creating a spa-like retreat.