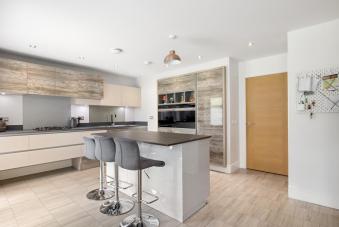

# BREAKFASTING KITCHEN

16' 8" x 12' 11" (5.1m x 3.95m) A state-of-theart kitchen with integrated appliances, a spacious breakfast area, and elegant finishes.