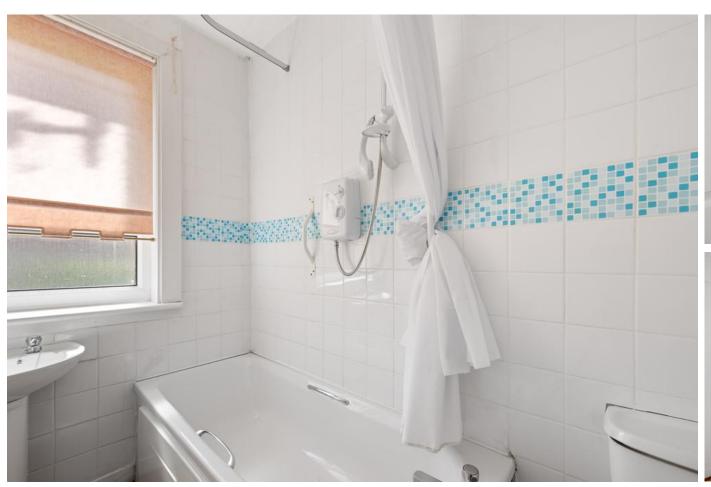

### **BATHROOM**

 $5' \times 8' \ 3'' \ (1.52m \times 2.51m)$  The bathroom is modern and well-appointed, featuring a bathtub with an overhead shower, a sink, and a toilet. It's designed for both style and functionality.