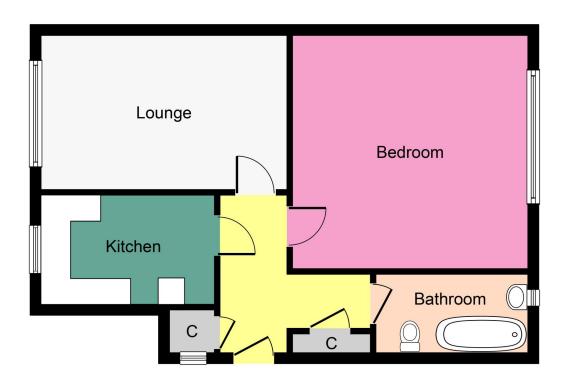

# LOUNGE

11' 10" x 15' 0" (3.61m x 4.57m) The lounge area is bright and airy, featuring large windows that let in ample natural light, creating a warm and inviting atmosphere. It's an ideal space for relaxation and entertaining.

# KITCHEN

11' 0"  $\times$  5' 2" (3.35m  $\times$  1.57m) The well-equipped kitchen boasts contemporary fittings and ample storage, making meal preparation a delight.

# **BEDROOM**

16' 1" x 11' 11" (4.9m x 3.63m) The bedroom is generously sized, providing a peaceful retreat at the end of the day. With enough space for a double bed and additional furniture, it ensures a comfortable living experience.

### **BATHROOM**

 $5' \times 8' \ 3'' \ (1.52m \times 2.51m)$  The bathroom is modern and well-appointed, featuring a bathtub with an overhead shower, a sink, and a toilet. It's designed for both style and functionality.