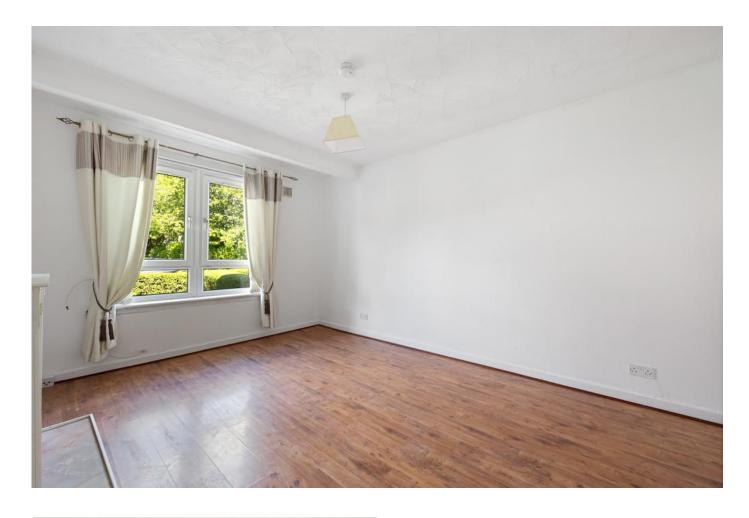

# LOUNGE

11' 10" x 15' 0" (3.61m x 4.57m) The lounge area is bright and airy, featuring large windows that let in ample natural light, creating a warm and inviting atmosphere. It's an ideal space for relaxation and entertaining.