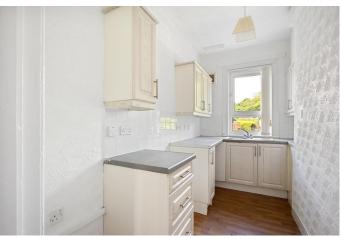

# KITCHEN

11' 0"  $\times$  5' 2" (3.35m  $\times$  1.57m) The well-equipped kitchen boasts contemporary fittings and ample storage, making meal preparation a delight.