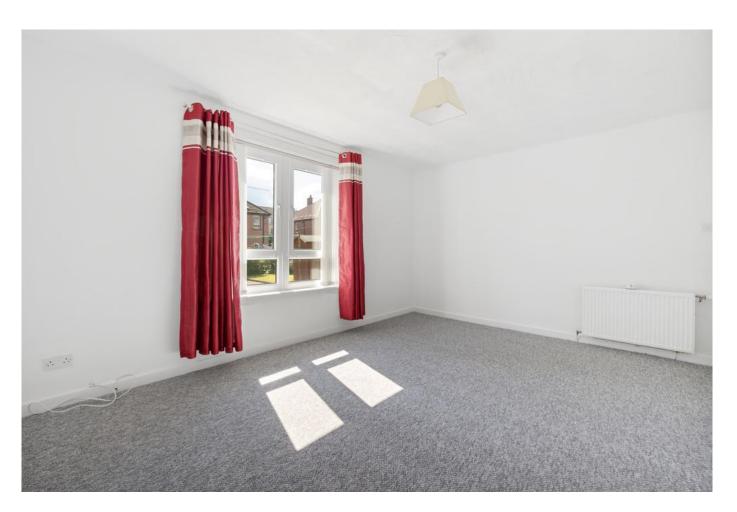

# **BEDROOM**

16' 1" x 11' 11" (4.9m x 3.63m) The bedroom is generously sized, providing a peaceful retreat at the end of the day. With enough space for a double bed and additional furniture, it ensures a comfortable living experience.