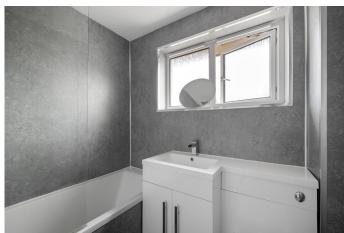

### **BATHROOM**

6' 3" x 5' 7" (1.91m x 1.7m) Stylish and up-to-date shower room equipped with all the latest fixtures including drench shower and spotlight lighting.