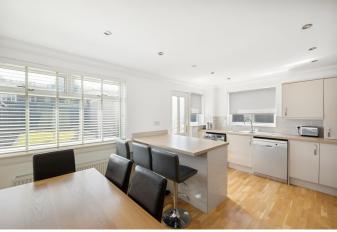

### DINING KITCHEN

11' 5" x 15.6' (3.48m x 4.57m) The heart of the home, featuring brand-new fittings and ample space for family meals and entertaining. The kitchen is bright, airy, and designed with contemporary finishes as well as a breakfast bar.