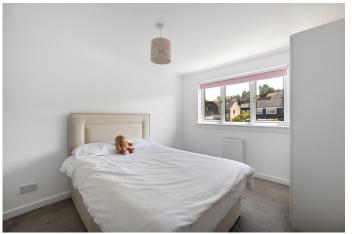

# **BEDROOM TWO**

11' 4" x 9.8' (3.45m x 2.74m) The second bedroom has flooring laid to carpet and walls painted a fresh white.

#### BEDROOM THREE

10' 6" x 7' 5" (3.2m x 2.26m) An ideal third bedroom, guest room or study.