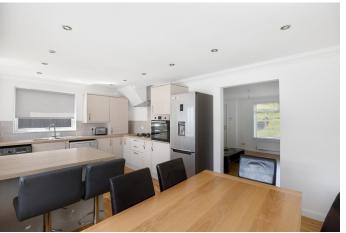

### DINING KITCHEN

11' 5" x 15.6' (3.48m x 4.57m) The heart of the home, featuring brand-new fittings and ample space for family meals and entertaining. The kitchen is bright, airy, and designed with contemporary finishes as well as a breakfast bar.