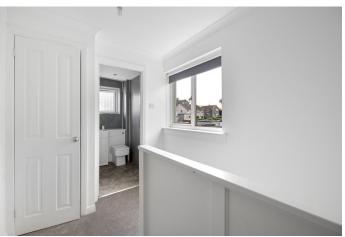

### **BATHROOM**

6' 3" x 5' 7" (1.91m x 1.7m) Stylish and up-to-date shower room equipped with all the latest fixtures including drench shower and spotlight lighting.