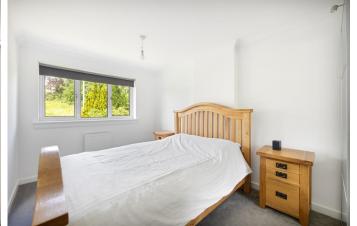

# MASTER BEDROOM

13' 9"  $\times$  8' 8" (4.19m  $\times$  2.64m) The master bedroom is generously sized with flooring laid to carpet.