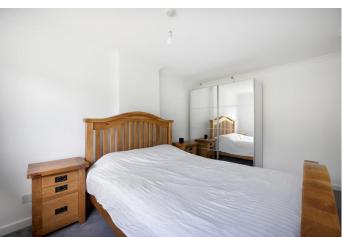

# MASTER BEDROOM

13' 9"  $\times$  8' 8" (4.19m  $\times$  2.64m) The master bedroom is generously sized with flooring laid to carpet.