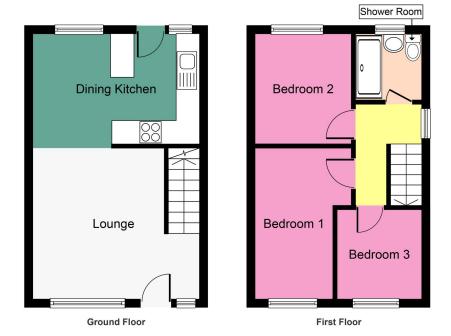

### LOUNGE

16' 1"  $\times$  13' 5" (4.9m  $\times$  4.09m) A spacious and inviting area perfect for relaxing and spending quality time with family and friends.

### DINING KITCHEN

11' 5" x 15.6' (3.48m x 4.57m) The heart of the home, featuring brand-new fittings and ample space for family meals and entertaining. The kitchen is bright, airy, and designed with contemporary finishes as well as a breakfast bar.

# MASTER BEDROOM

13' 9"  $\times$  8' 8" (4.19m  $\times$  2.64m) The master bedroom is generously sized with flooring laid to carpet.

# **BEDROOM TWO**

11' 4" x 9.8' (3.45m x 2.74m) The second bedroom has flooring laid to carpet and walls painted a fresh white.

#### BEDROOM THREE

10' 6" x 7' 5" (3.2m x 2.26m) An ideal third bedroom, guest room or study.

### **BATHROOM**

6' 3" x 5' 7" (1.91m x 1.7m) Stylish and up-to-date shower room equipped with all the latest fixtures including drench shower and spotlight lighting.