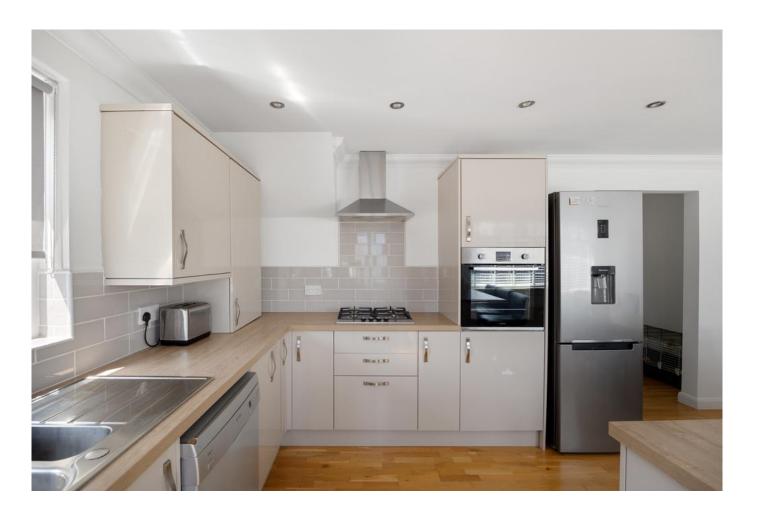

### DINING KITCHEN

11' 5" x 15.6' (3.48m x 4.57m) The heart of the home, featuring brand-new fittings and ample space for family meals and entertaining. The kitchen is bright, airy, and designed with contemporary finishes as well as a breakfast bar.