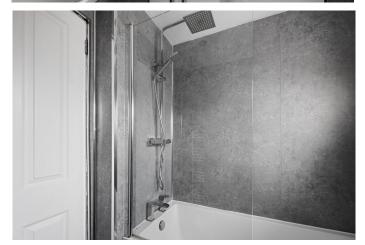

### **BATHROOM**

6' 3" x 5' 7" (1.91m x 1.7m) Stylish and up-to-date shower room equipped with all the latest fixtures including drench shower and spotlight lighting.