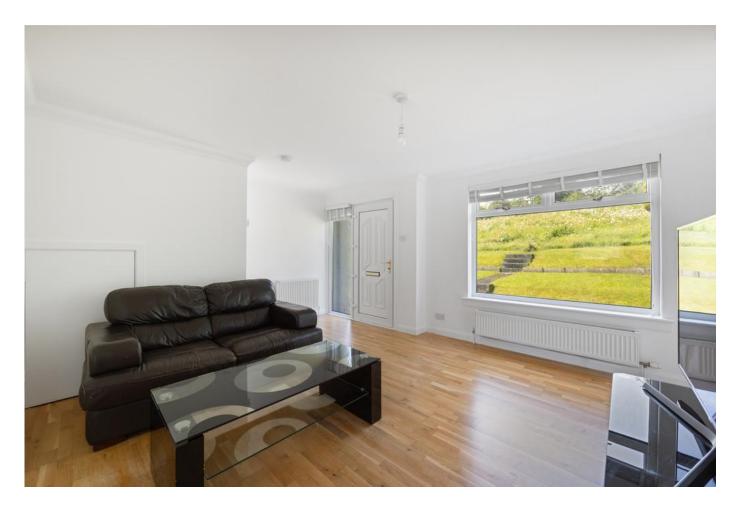

### LOUNGE

16' 1"  $\times$  13' 5" (4.9m  $\times$  4.09m) A spacious and inviting area perfect for relaxing and spending quality time with family and friends.