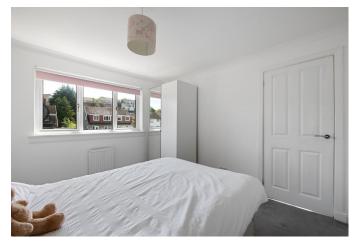

# **BEDROOM TWO**

11' 4" x 9.8' (3.45m x 2.74m) The second bedroom has flooring laid to carpet and walls painted a fresh white.

#### BEDROOM THREE

10' 6" x 7' 5" (3.2m x 2.26m) An ideal third bedroom, guest room or study.