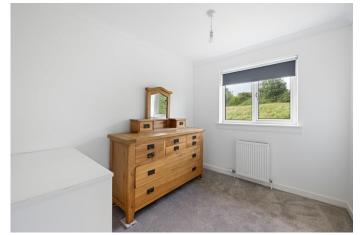

# MASTER BEDROOM

13' 9"  $\times$  8' 8" (4.19m  $\times$  2.64m) The master bedroom is generously sized with flooring laid to carpet.

# **BEDROOM TWO**

11' 4" x 9.8' (3.45m x 2.74m) The second bedroom has flooring laid to carpet and walls painted a fresh white.

#### BEDROOM THREE

10' 6" x 7' 5" (3.2m x 2.26m) An ideal third bedroom, guest room or study.