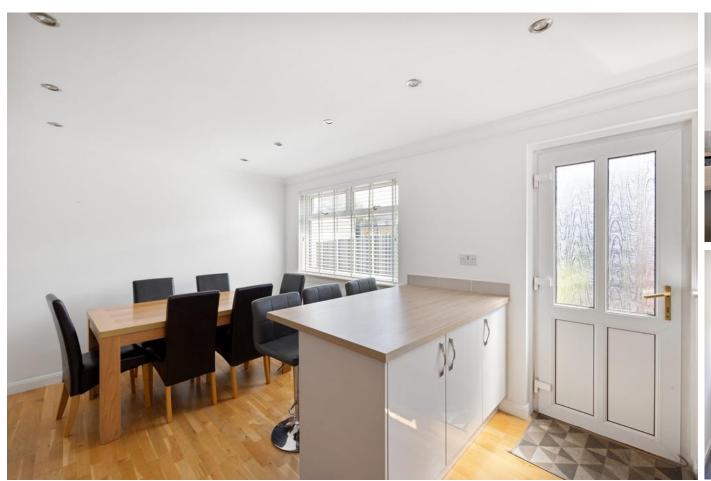

### DINING KITCHEN

11' 5" x 15.6' (3.48m x 4.57m) The heart of the home, featuring brand-new fittings and ample space for family meals and entertaining. The kitchen is bright, airy, and designed with contemporary finishes as well as a breakfast bar.