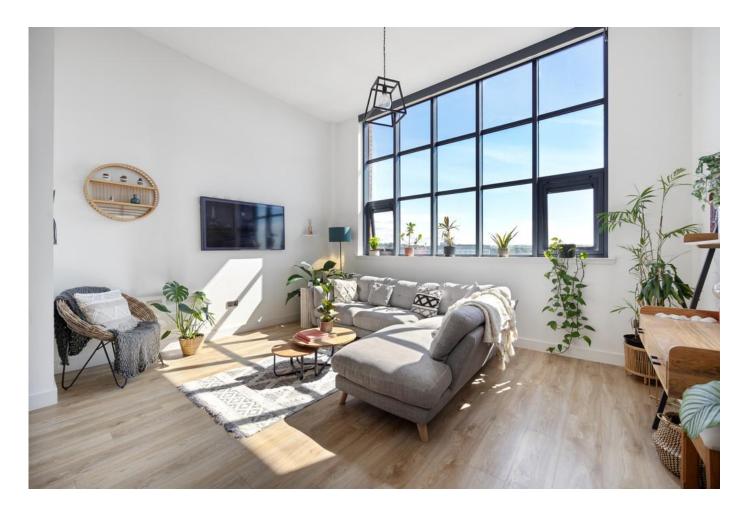

## LOUNGE/DINING/KITCHEN

24' 7" x 21' 3" (7.5m x 6.5m) Enjoy a spacious and bright open-plan lounge and kitchen, perfect for entertaining and everyday living. The modern kitchen is equipped with high-quality integrated appliances and stylish finishes. The tall Georgian style windows flood the room with natural light and provide open views across Glasgow.