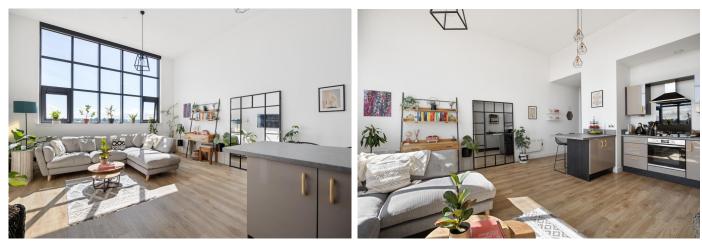

## LOUNGE/DINING/KITCHEN

24' 7" x 21' 3" (7.5m x 6.5m) Enjoy a spacious and bright open-plan lounge and kitchen, perfect for entertaining and everyday living. The modern kitchen is equipped with high-quality integrated appliances and stylish finishes. The tall Georgian style windows flood the room with natural light and provide open views across Glasgow.