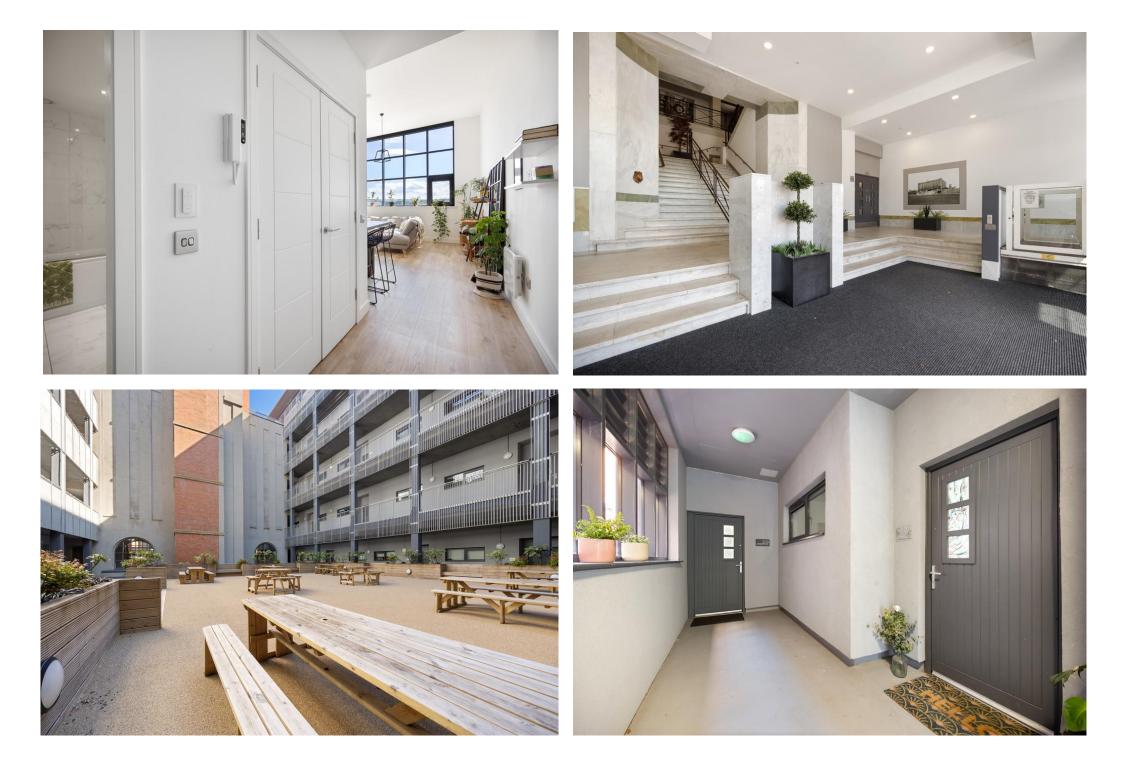

Discover the perfect blend of historic charm and contemporary living in this immaculate onebedroom apartment situated within a former Victorian mill and located within the popular area of Cathcart in the desirable Southside of Glasgow. This residence offers a unique living experience, boasting an open-plan lounge and kitchen area, ideal for modern lifestyles, a double bedroom, stylish bathroom and plenty of storage space. The apartment is presented in pristine condition, ready for you to move in and make it your own. The property further benefits from a secure door entry system, a grand entranceway with a marble staircase, economical electric heating, allocated parking and there is a well maintained and charming residents courtyard.

### LOCATION

Cathcart House is an imposing former Victorian mill located within the popular area of Cathcart in the desirable Southside of Glasgow. The area is well known for its vibrant culture, independent shops, bars and restaurants. Nearby Linn Park offers excellent outdoor green space and includes a golf course, equestrian centre and the famous Linn Park Waterfall.

Cathcart House is situated on Inverlair Avenue and is well positioned to take advantage of transport links to the city centre, south and north, and sits equidistant to Langside and Cathcart train stations, with vehicular access to the wider motorway networks close by.