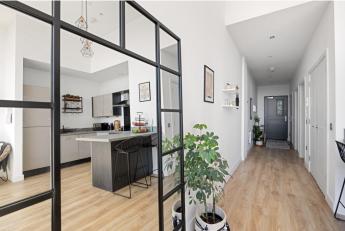

## LOUNGE/DINING/KITCHEN

24' 7" x 21' 3" (7.5m x 6.5m) Enjoy a spacious and bright open-plan lounge and kitchen, perfect for entertaining and everyday living. The modern kitchen is equipped with high-quality integrated appliances and stylish finishes. The tall Georgian style windows flood the room with natural light and provide open views across Glasgow.

### LOCATION

Cathcart House is an imposing former Victorian mill located within the popular area of Cathcart in the desirable Southside of Glasgow. The area is well known for its vibrant culture, independent shops, bars and restaurants. Nearby Linn Park offers excellent outdoor green space and includes a golf course, equestrian centre and the famous Linn Park Waterfall.