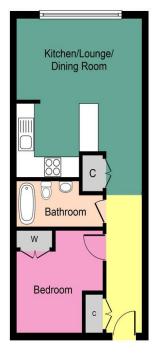

## LOUNGE/DINING/KITCHEN

24' 7" x 21' 3" (7.5m x 6.5m) Enjoy a spacious and bright open-plan lounge and kitchen, perfect for entertaining and everyday living. The modern kitchen is equipped with high-quality integrated appliances and stylish finishes. The tall Georgian style windows flood the room with natural light and provide open views across Glasgow.

## BEDROOM

9' 6" x 10' 5" (2.9m x 3.2m) The bedroom is a luxurious sanctuary with flooring laid to carpet and fitted wardrobes which provide great storage.

#### BATHROOM

9' 6" x 5' 10" ( $2.9m \times 1.8m$ ) The fresh, chic bathroom comprises of a bath with overhead shower, WC and wash hand basin. The room is complete with spotlight lighting, tiled flooring and a chrome towel radiator.