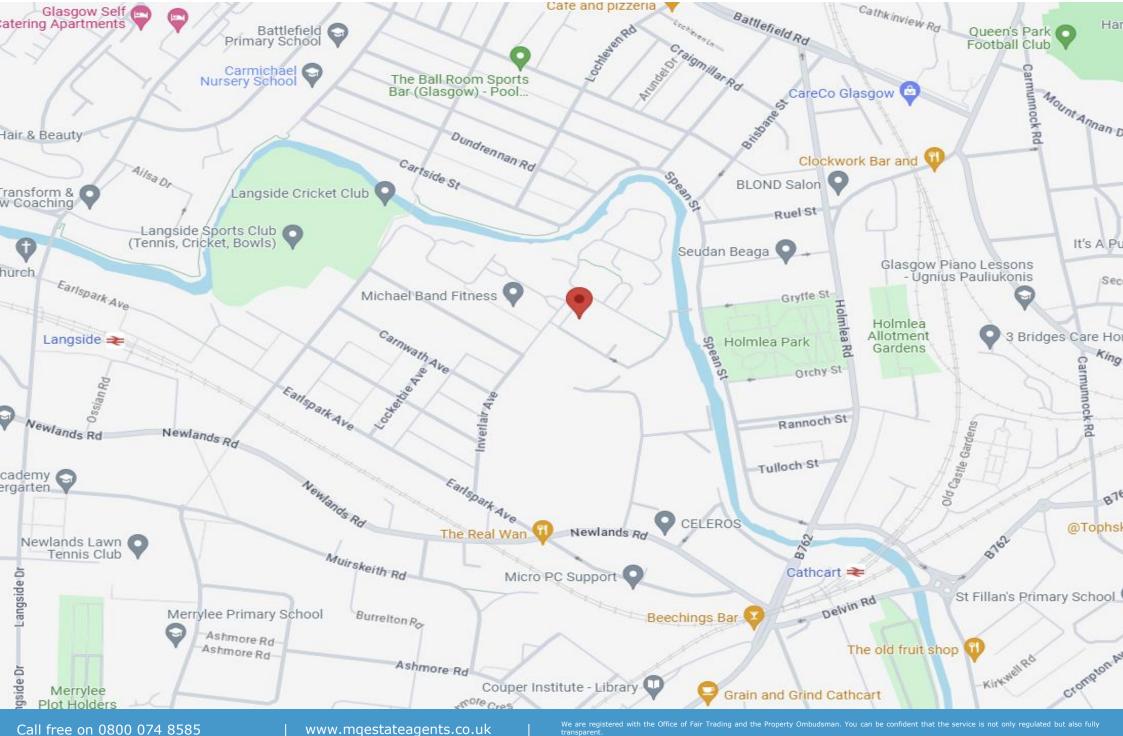

### LOCATION

Cathcart House is an imposing former Victorian mill located within the popular area of Cathcart in the desirable Southside of Glasgow. The area is well known for its vibrant culture, independent shops, bars and restaurants. Nearby Linn Park offers excellent outdoor green space and includes a golf course, equestrian centre and the famous Linn Park Waterfall.

Cathcart House is situated on Inverlair Avenue and is well positioned to take advantage of transport links to the city centre, south and north, and sits equidistant to Langside and Cathcart train stations, with vehicular access to the wider motorway networks close by.