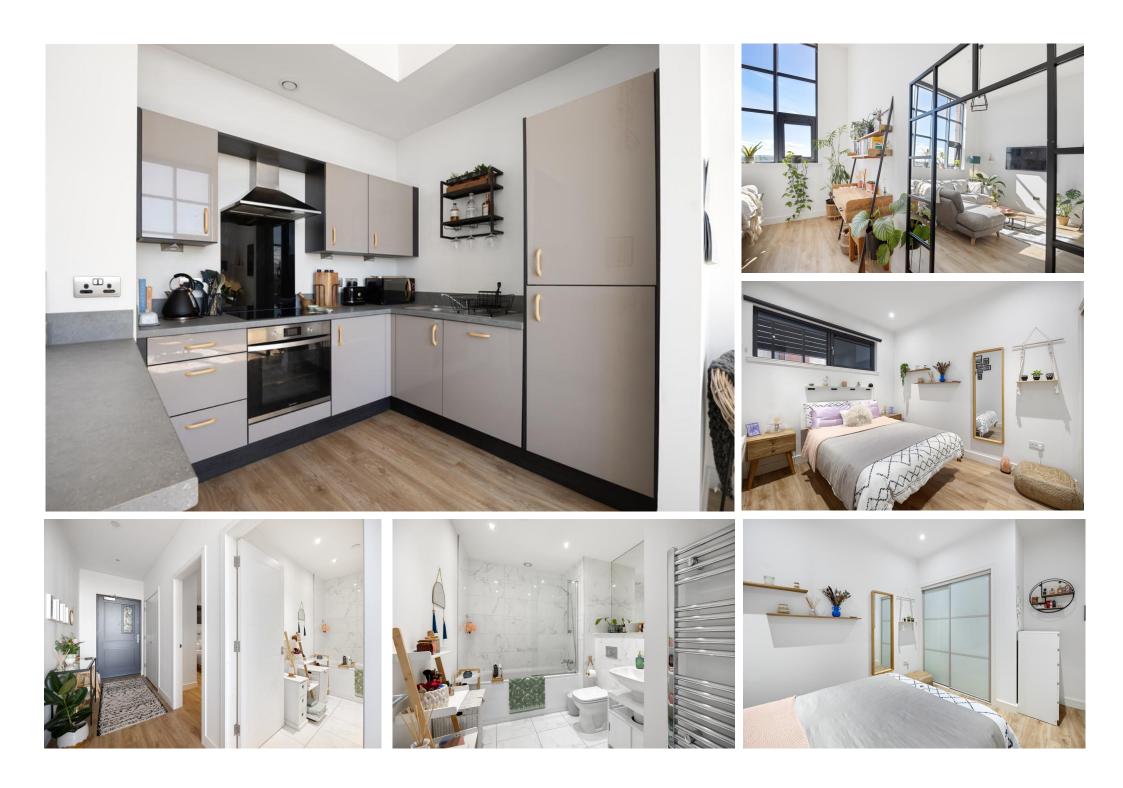

## LOUNGE/DINING/KITCHEN

24' 7" x 21' 3" (7.5m x 6.5m) Enjoy a spacious and bright open-plan lounge and kitchen, perfect for entertaining and everyday living. The modern kitchen is equipped with high-quality integrated appliances and stylish finishes. The tall Georgian style windows flood the room with natural light and provide open views across Glasgow.

## BEDROOM

9' 6" x 10' 5" (2.9m x 3.2m) The bedroom is a luxurious sanctuary with flooring laid to carpet and fitted wardrobes which provide great storage.

#### BATHROOM

9' 6" x 5' 10" ( $2.9m \times 1.8m$ ) The fresh, chic bathroom comprises of a bath with overhead shower, WC and wash hand basin. The room is complete with spotlight lighting, tiled flooring and a chrome towel radiator.