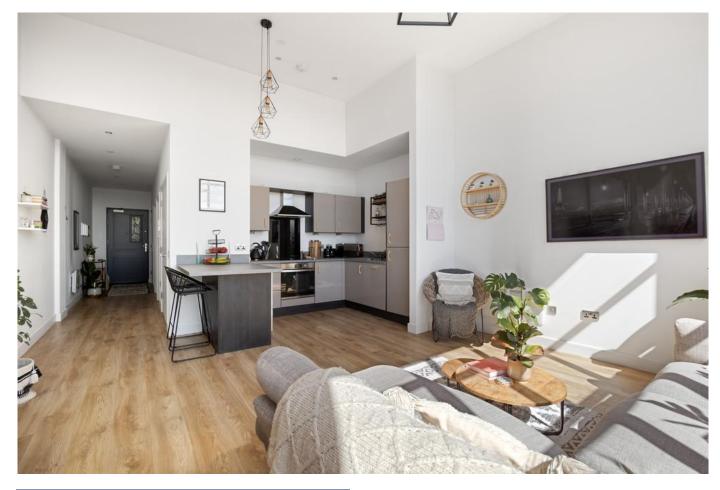

## LOUNGE/DINING/KITCHEN

24' 7" x 21' 3" (7.5m x 6.5m) Enjoy a spacious and bright open-plan lounge and kitchen, perfect for entertaining and everyday living. The modern kitchen is equipped with high-quality integrated appliances and stylish finishes. The tall Georgian style windows flood the room with natural light and provide open views across Glasgow.