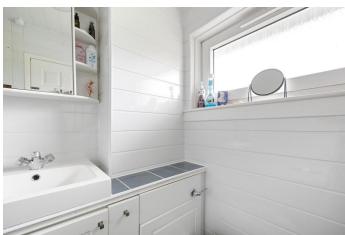

#### **BATHROOM**

The fully tiled bathroom comprises of a white, three piece suite of bath with overhead drench shower, low flush WC and wash hand basin with fitted storage above and below.