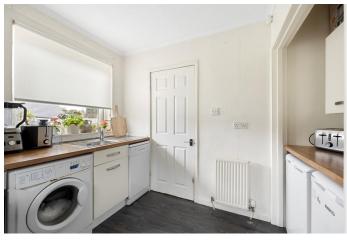

#### KITCHEN

9' 11" x 8' 11" (3.03m x 2.74m) In the kitchen there is a variety of wall and floor mounted units in a white finish with complementing wood effect worksurfaces. There is an integrated electric hob and oven. There is space for a freestanding washing machine, fridge, freezer, dishwasher and washing machine. From here there is access to the rear garden.