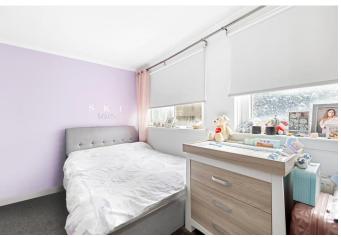

## **BEDROOM**

12' 4" x 8' 7" (3.76m x 2.64m) The double bedroom has flooring laid to a grey carpet and walls are painted in a white and lilac. There is a wall to wall, mirrored fitted wardrobe which provides excellent storage space.