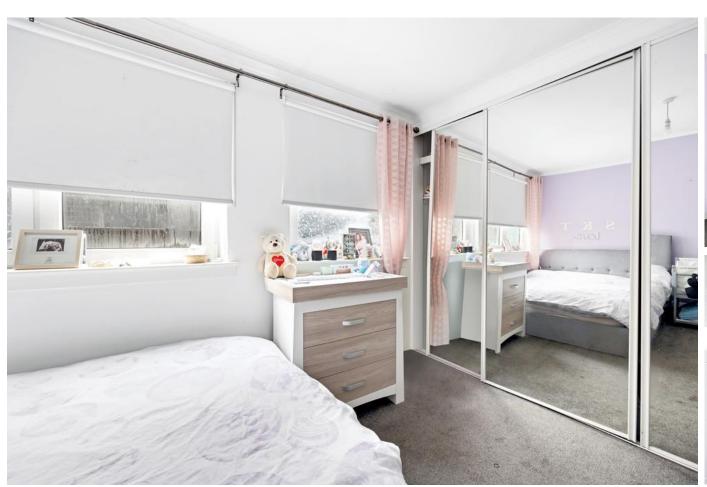

## **BEDROOM**

12' 4" x 8' 7" (3.76m x 2.64m) The double bedroom has flooring laid to a grey carpet and walls are painted in a white and lilac. There is a wall to wall, mirrored fitted wardrobe which provides excellent storage space.