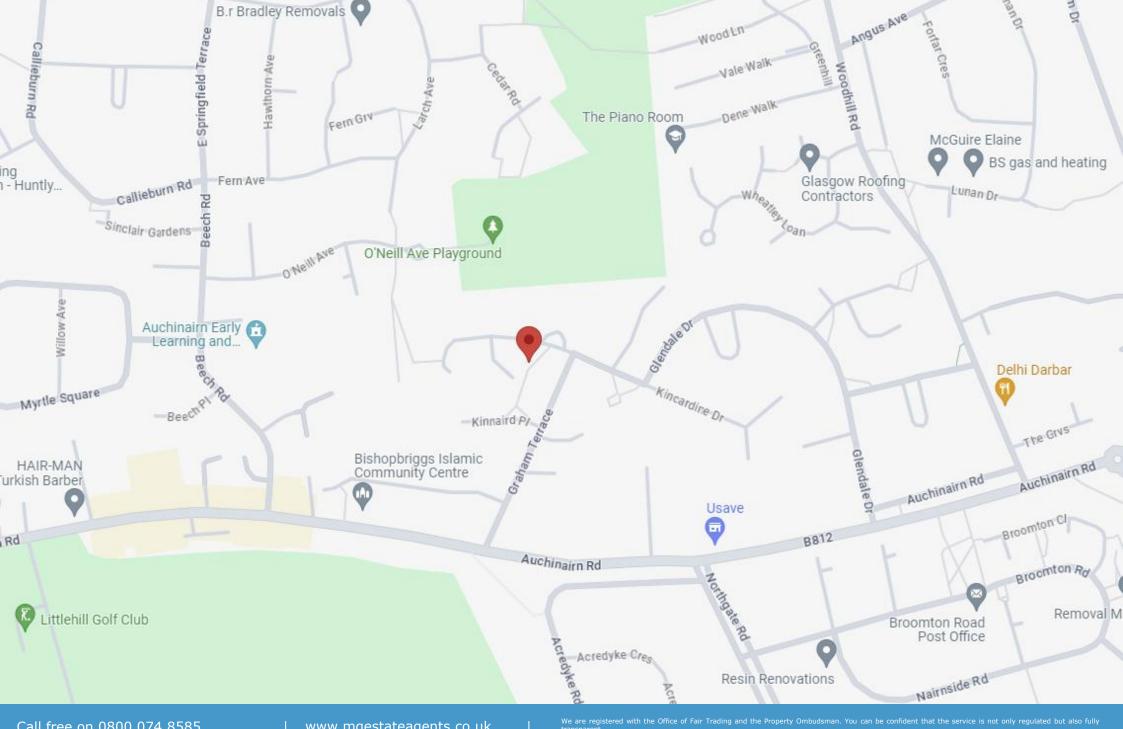

## LOCATION

Quietly located, in Bishopbriggs, there is a wide and varied array of amenities on offer which includes a bustling collection of small bespoke shops as well as a sizeable supermarket for general day to day requirements. Regular bus links are available to neighbouring areas such as Stepps, Kirkintilloch as well as Glasgow City Centre. Bishopbriggs has access to an excellent road infrastructure including the M8 motorway making it an ideal base for commuters.