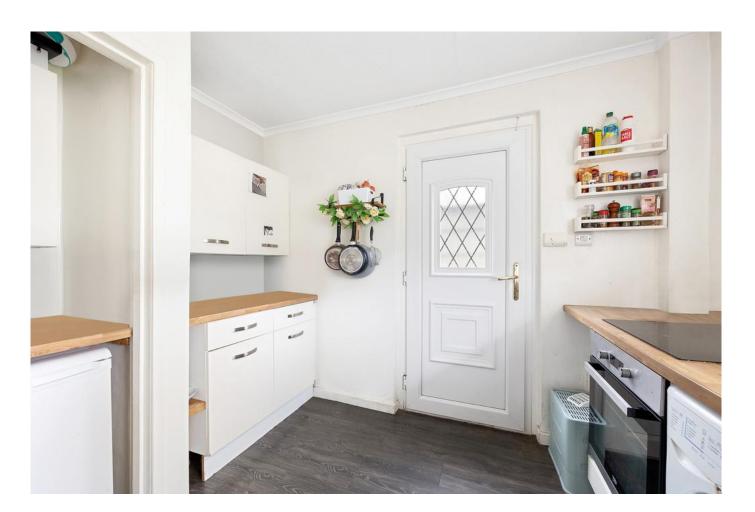

#### KITCHEN

9' 11" x 8' 11" (3.03m x 2.74m) In the kitchen there is a variety of wall and floor mounted units in a white finish with complementing wood effect worksurfaces. There is an integrated electric hob and oven. There is space for a freestanding washing machine, fridge, freezer, dishwasher and washing machine. From here there is access to the rear garden.