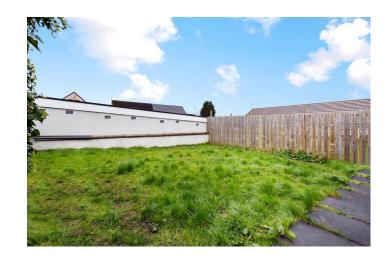

## **GARDENS**

The rear garden is ideal as it's level, easily maintained, mainly laid to lawn and fully enclosed. Ideal for enjoying in the warmer months.