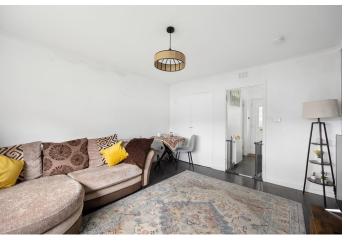

## LOUNGE

11' 11" x 13' 9" (3.64m x 4.2m) The lounge overlooks the rear of the property and is a generously sized, bright room with flooring laid to contemporary grey laminate and walls are painted in a fresh white and grey.