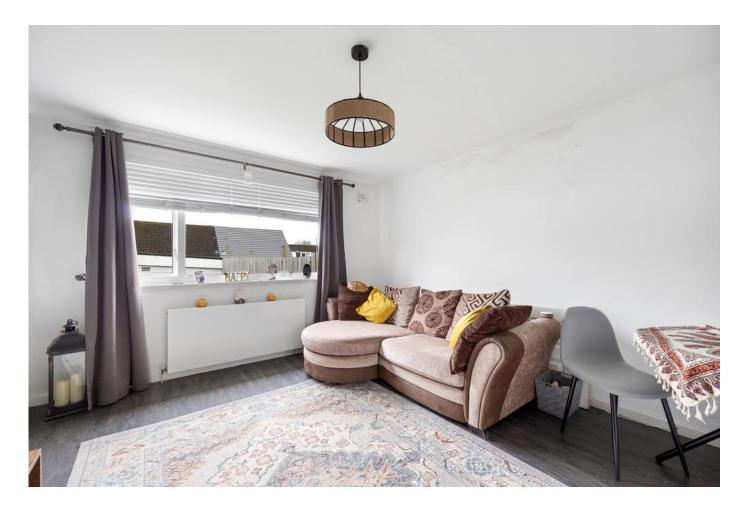

## LOUNGE

11' 11" x 13' 9" (3.64m x 4.2m) The lounge overlooks the rear of the property and is a generously sized, bright room with flooring laid to contemporary grey laminate and walls are painted in a fresh white and grey.