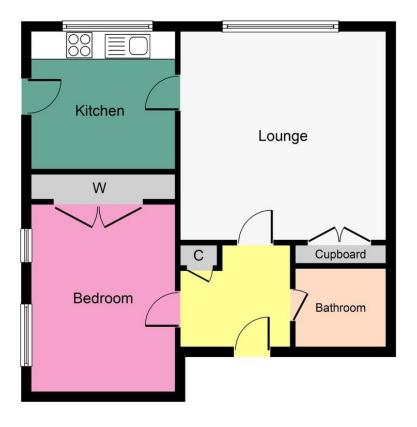

## LOUNGE

11' 11" x 13' 9" (3.64m x 4.2m) The lounge overlooks the rear of the property and is a generously sized, bright room with flooring laid to contemporary grey laminate and walls are painted in a fresh white and grey.

#### KITCHEN

9' 11" x 8' 11" (3.03m x 2.74m) In the kitchen there is a variety of wall and floor mounted units in a white finish with complementing wood effect worksurfaces. There is an integrated electric hob and oven. There is space for a freestanding washing machine, fridge, freezer, dishwasher and washing machine. From here there is access to the rear garden.

## **BEDROOM**

12' 4" x 8' 7" (3.76m x 2.64m) The double bedroom has flooring laid to a grey carpet and walls are painted in a white and lilac. There is a wall to wall, mirrored fitted wardrobe which provides excellent storage space.

#### **BATHROOM**

The fully tiled bathroom comprises of a white, three piece suite of bath with overhead drench shower, low flush WC and wash hand basin with fitted storage above and below.

## **GARDENS**

The rear garden is ideal as it's level, easily maintained, mainly laid to lawn and fully enclosed. Ideal for enjoying in the warmer months.