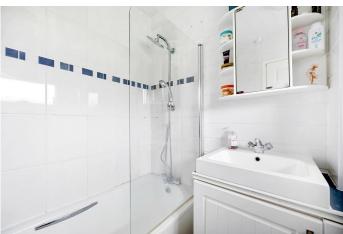

#### **BATHROOM**

The fully tiled bathroom comprises of a white, three piece suite of bath with overhead drench shower, low flush WC and wash hand basin with fitted storage above and below.