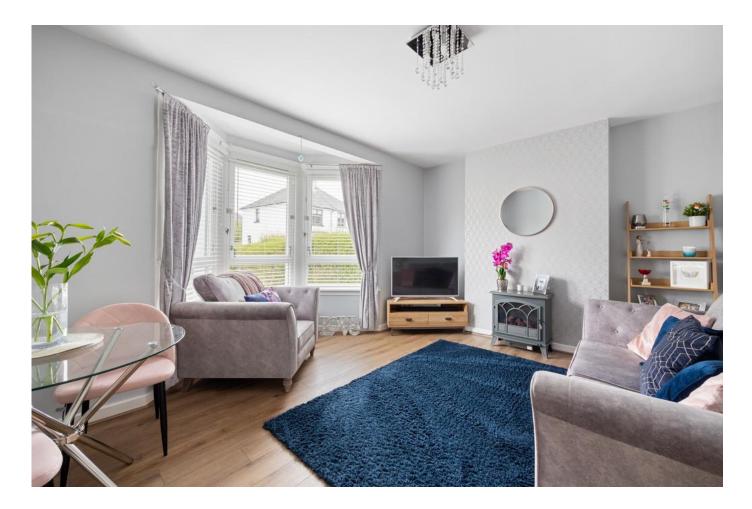

## LOUNGE

17' 1" x 13' 10" (5.23m x 4.24m) The lounge is a lovely bright space with bay window which floods the room with natural light. Flooring is laid to a high quality wood effect laminate flooring and walls are painted in a calming colour scheme. There is space for a dining table. A perfect room for relaxing or entertaining family and friends.