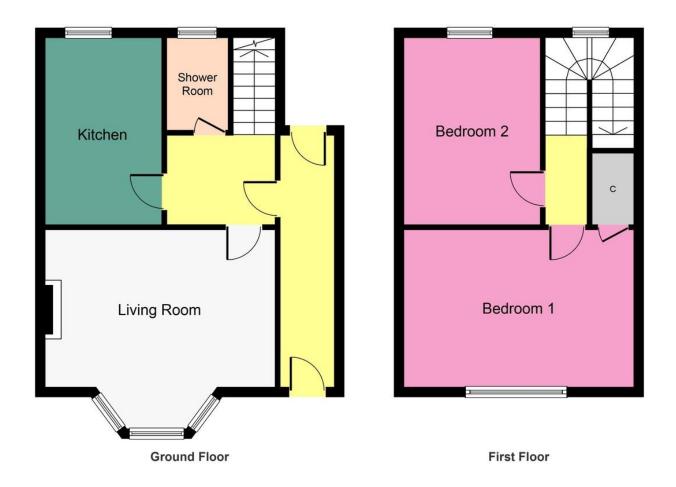

MQ Estate Agents are delighted to present to the market this seldom available, immaculate and spacious, mid terraced linked property in a quiet residential estate in Mosspark, Glasgow. The property is in complete walk in condition thanks to the current owner and would appeal to a variety of purchasers so early viewing is highly recommended! The property itself comprises of an entrance walkway that leads to the front door and rear garden, reception hallway, lounge with bay window, kitchen, two double bedrooms, shower room and front and rear landscaped gardens. The property further benefits from gas central heating and double glazing throughout.

## LOUNGE

17' 1" x 13' 10" (5.23m x 4.24m) The lounge is a lovely bright space with bay window which floods the room with natural light. Flooring is laid to a high quality wood effect laminate flooring and walls are painted in a calming colour scheme. There is space for a dining table. A perfect room for relaxing or entertaining family and friends.

## KITCHEN

10' 7" x 8' 0" (3.23m x 2.44m) The elegant kitchen is fully integrated with a variety of wall, floor and tower mounted units in a light finish with complementing worksurfaces and a tiled splashback. Integrated appliances include a 5 burner gas hob with extractor fan, a double oven, fridge freezer, washing machine and dishwasher.

### MASTER BEDROOM

14' 0" x 12' 11" (4.27m x 3.96m) The master bedroom overlooks the front of the property and

is a generous size with ample space for additional bedroom furniture. There is a deep cupboard providing fantastic additional storage. Flooring laid to carpet and walls are painted in a warm colour scheme.

#### **BEDROOM TWO**

10' 11" x 11' 1" (3.34m x 3.38m) The second double bedroom overlooks the rear of the property. There is plenty of space for additional bedroom furniture. Flooring is laid to a wood effect laminate and walls are painted in a fresh white.

#### SHOWER ROOM

 $6^{\prime}$  11" x  $6^{\prime}$  5" (2.13m x 1.98m) The shower room is a wet room on the lower floor with walk in shower, WC and wash hand basin with storage below.