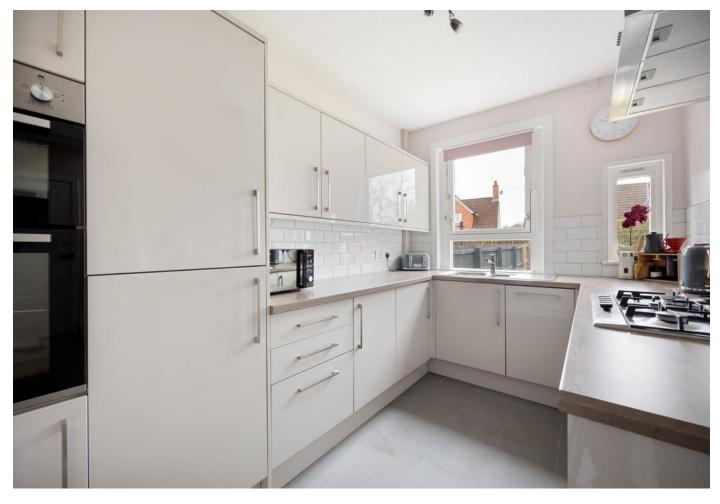

## KITCHEN

10' 7" x 8' 0" (3.23m x 2.44m) The elegant kitchen is fully integrated with a variety of wall, floor and tower mounted units in a light finish with complementing worksurfaces and a tiled splashback. Integrated appliances include a 5 burner gas hob with extractor fan, a double oven, fridge freezer, washing machine and dishwasher.