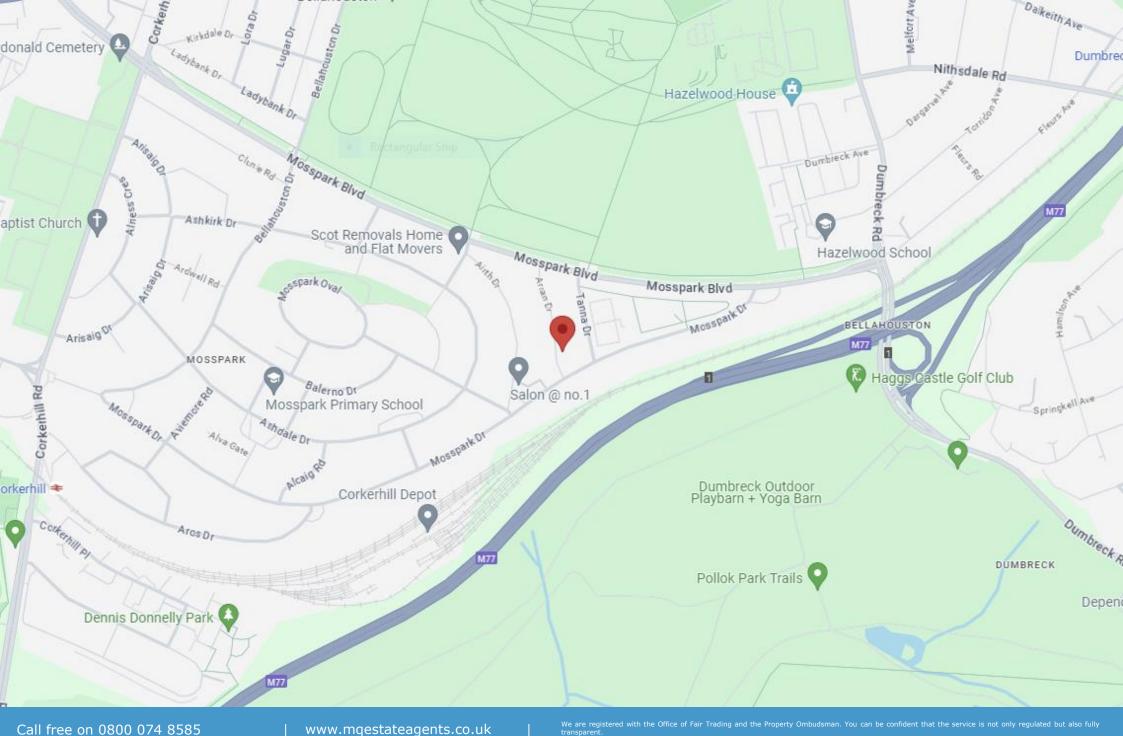

#### LOCATION

Arran Drive is positioned in a quiet street in Mosspark. There are a wealth of amenities available locally and schooling is available at all levels nearby. Cardonald College is only a short walk away and you have Asda supermarket a short drive away. Paisley Road West in nearby and offers a range of shops, cafes and restaurants as well as Cardonald library and Morrisons supermarket. Silverburn Shopping Centre is also closeby offering a selection of high end retailers and restaurants. You have easy access to the M8 and M77 motorway taking you to Glasgow City Centre, Edinburgh or

beyond. There is a regular bus service and Dumbreck and Corkerhill train stations are only a short walk away.