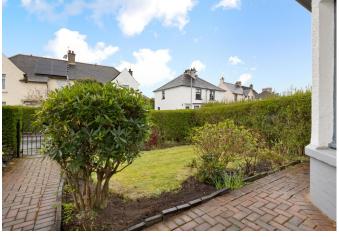

#### GARDENS

This property has the added benefit of a beautifully landscaped front and rear garden. The rear garden is fully enclosed and mainly laid to lawn with paving, decorative chips, a decking area and garden shed. To the front the garden is laid to lawn and mature shrubbery. Both are level and easily maintained and perfect for enjoying all year round.