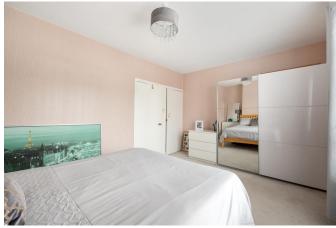

### MASTER BEDROOM

14' 0" x 12' 11" (4.27m x 3.96m) The master bedroom overlooks the front of the property and

is a generous size with ample space for additional bedroom furniture. There is a deep cupboard providing fantastic additional storage. Flooring laid to carpet and walls are painted in a warm colour scheme.