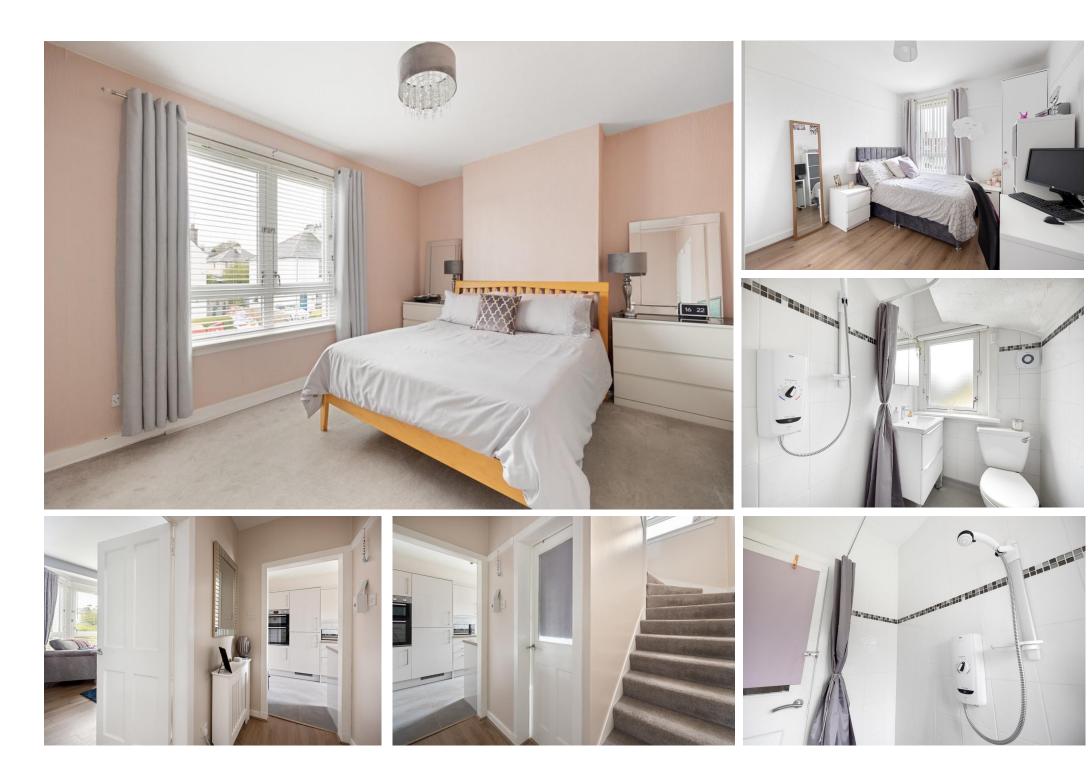

### MASTER BEDROOM

14' 0" x 12' 11" (4.27m x 3.96m) The master bedroom overlooks the front of the property and

is a generous size with ample space for additional bedroom furniture. There is a deep cupboard providing fantastic additional storage. Flooring laid to carpet and walls are painted in a warm colour scheme.

#### **BEDROOM TWO**

10' 11" x 11' 1" (3.34m x 3.38m) The second double bedroom overlooks the rear of the property. There is plenty of space for additional bedroom furniture. Flooring is laid to a wood effect laminate and walls are painted in a fresh white.

#### SHOWER ROOM

 $6^{\prime}$  11" x  $6^{\prime}$  5" (2.13m x 1.98m) The shower room is a wet room on the lower floor with walk in shower, WC and wash hand basin with storage below.