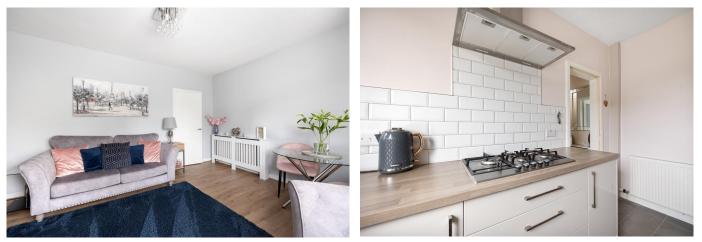

## LOUNGE

17' 1" x 13' 10" (5.23m x 4.24m) The lounge is a lovely bright space with bay window which floods the room with natural light. Flooring is laid to a high quality wood effect laminate flooring and walls are painted in a calming colour scheme. There is space for a dining table. A perfect room for relaxing or entertaining family and friends.

## KITCHEN

10' 7" x 8' 0" (3.23m x 2.44m) The elegant kitchen is fully integrated with a variety of wall, floor and tower mounted units in a light finish with complementing worksurfaces and a tiled splashback. Integrated appliances include a 5 burner gas hob with extractor fan, a double oven, fridge freezer, washing machine and dishwasher.