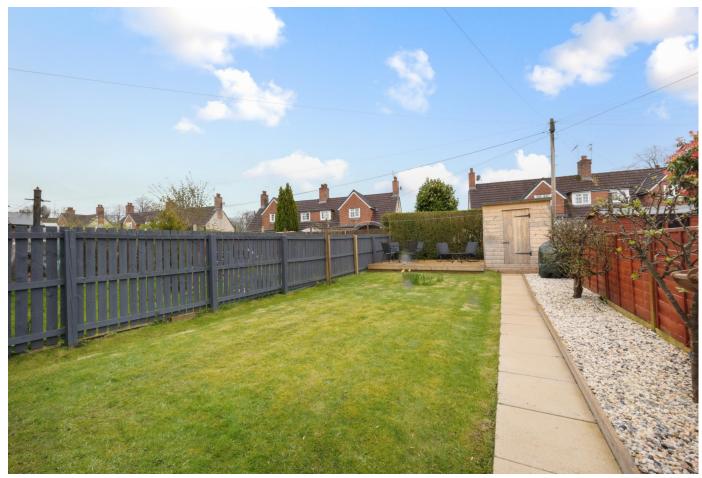

#### GARDENS

This property has the added benefit of a beautifully landscaped front and rear garden. The rear garden is fully enclosed and mainly laid to lawn with paving, decorative chips, a decking area and garden shed. To the front the garden is laid to lawn and mature shrubbery. Both are level and easily maintained and perfect for enjoying all year round.