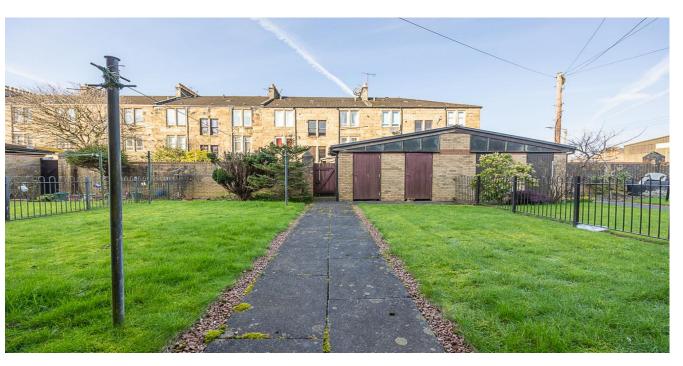

## **GARDENS**

The pleasant, rear, communal garden space is a well maintained, fully enclosed area mainly laid to lawn. Perfect for enjoying all year round.