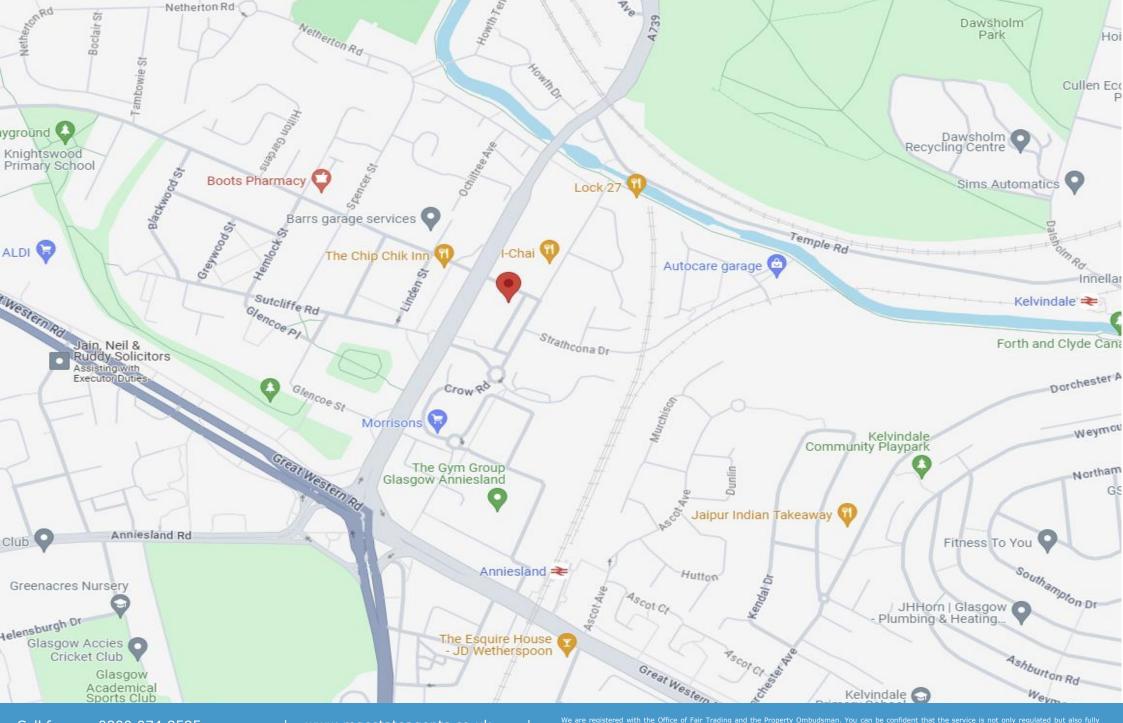

## **LOCATION**

Temple Gardens is centrally located a short distance from Great Western Road and a few minutes walk from Anniesland Cross. Anniesland rail station is within a short walk offering rail links to Glasgow City Centre and Edinburgh. A variety of supermarkets are within a short walk from this property including Morrisons, M&S Food and Aldi. Anniesland is conveniently located close to Clyde Tunnel offering accessing commute via M8 motorway network to Glasgow City Centre, Edinburgh, Glasgow Airport and beyond.