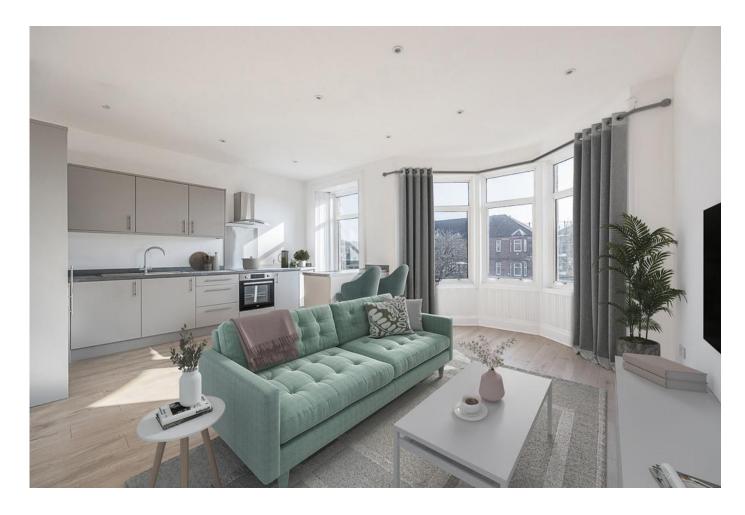

# LOUNGE/DINING/KITCHEN

17' 11" x 17' 2" (5.48m x 5.257m) The open plan lounge, kitchen and dining space overlook the front of the property. The room enjoys plenty of natural light thanks to the bay window. The room is decorated in a calming, earthy colour scheme with flooring laid to a wood effect laminate. In the kitchen area there is a great variety of wall and floor mounted units in a light finish with complementing worksurfaces. Integrated appliances include a tall fridge freezer, washing machine, oven, hob and an overhead extractor fan. The room is complete with a breakfast bar area and spotlight lighting.