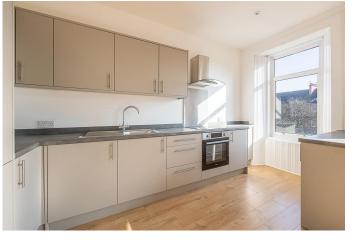

# LOUNGE/DINING/KITCHEN

17' 11" x 17' 2" (5.48m x 5.257m) The open plan lounge, kitchen and dining space overlook the front of the property. The room enjoys plenty of natural light thanks to the bay window. The room is decorated in a calming, earthy colour scheme with flooring laid to a wood effect laminate. In the kitchen area there is a great variety of wall and floor mounted units in a light finish with complementing worksurfaces. Integrated appliances include a tall fridge freezer, washing machine, oven, hob and an overhead extractor fan. The room is complete with a breakfast bar area and spotlight lighting.