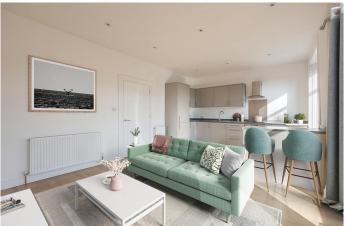

# LOUNGE/DINING/KITCHEN

17' 11" x 17' 2" (5.48m x 5.257m) The open plan lounge, kitchen and dining space overlook the front of the property. The room enjoys plenty of natural light thanks to the bay window. The room is decorated in a calming, earthy colour scheme with flooring laid to a wood effect laminate. In the kitchen area there is a great variety of wall and floor mounted units in a light finish with complementing worksurfaces. Integrated appliances include a tall fridge freezer, washing machine, oven, hob and an overhead extractor fan. The room is complete with a breakfast bar area and spotlight lighting.