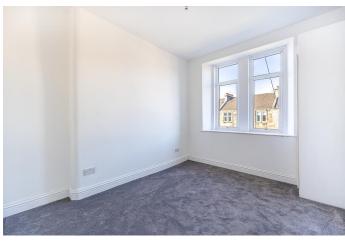

### **BEDROOM**

13' 11" x 10' 3" (4.264m x 3.146m) The bedroom overlooks the rear of the property. There is ample space for additional bedroom furniture and flooring is laid to plush grey carpet.