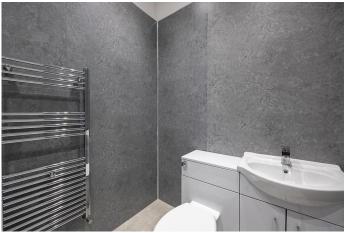

#### **BATHROOM**

8' 1" x 5' 6" (2.485m x 1.696m) The elegant bathroom comprises of a white, three piece suite of bath with overhead shower, low flush WC and wash hand basin with fitted storage below. The room is complete with a chrome towel radiator and wall panelling.