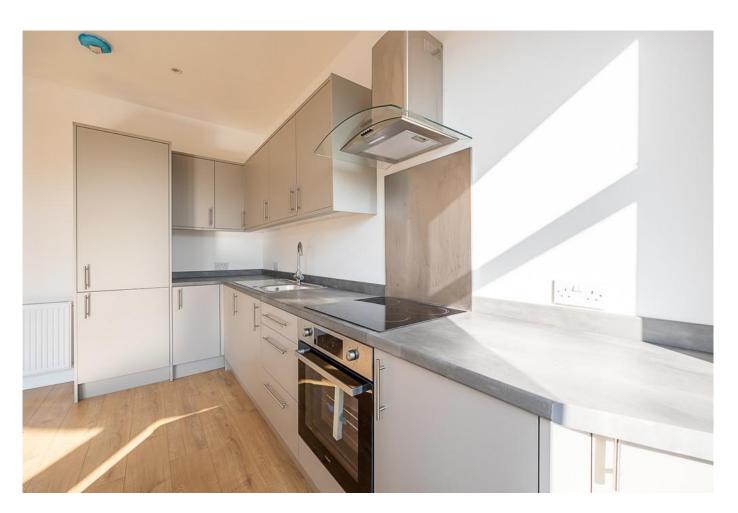

# LOUNGE/DINING/KITCHEN

17' 11" x 17' 2" (5.48m x 5.257m) The open plan lounge, kitchen and dining space overlook the front of the property. The room enjoys plenty of natural light thanks to the bay window. The room is decorated in a calming, earthy colour scheme with flooring laid to a wood effect laminate. In the kitchen area there is a great variety of wall and floor mounted units in a light finish with complementing worksurfaces. Integrated appliances include a tall fridge freezer, washing machine, oven, hob and an overhead extractor fan. The room is complete with a breakfast bar area and spotlight lighting.