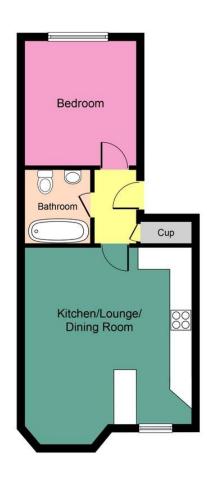

# LOUNGE/DINING/KITCHEN

17' 11" x 17' 2" (5.48m x 5.257m) The open plan lounge, kitchen and dining space overlook the front of the property. The room enjoys plenty of natural light thanks to the bay window. The room is decorated in a calming, earthy colour scheme with flooring laid to a wood effect laminate. In the kitchen area there is a great variety of wall and floor mounted units in a light finish with complementing worksurfaces. Integrated appliances include a tall fridge freezer, washing machine, oven, hob and an overhead extractor fan. The room is complete with a breakfast bar area and spotlight lighting.

### **BEDROOM**

13' 11" x 10' 3" (4.264m x 3.146m) The bedroom overlooks the rear of the property. There is ample space for additional bedroom furniture and flooring is laid to plush grey carpet.

#### **BATHROOM**

8' 1" x 5' 6" (2.485m x 1.696m) The elegant bathroom comprises of a white, three piece suite of bath with overhead shower, low flush WC and wash hand basin with fitted storage below. The room is complete with a chrome towel radiator and wall panelling.