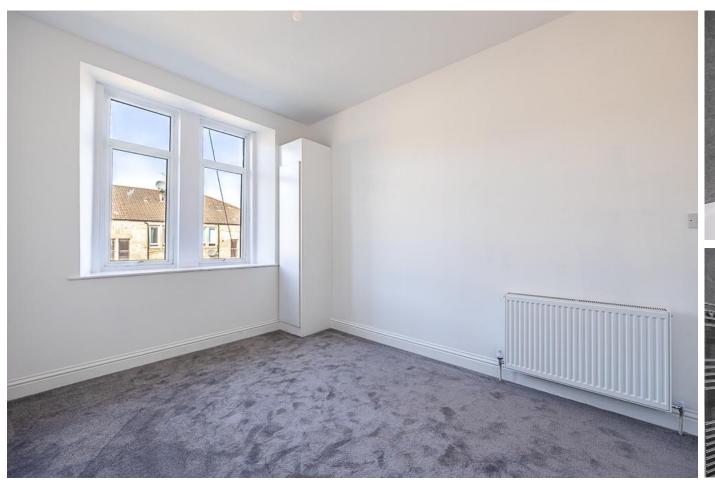

### **BEDROOM**

13' 11" x 10' 3" (4.264m x 3.146m) The bedroom overlooks the rear of the property. There is ample space for additional bedroom furniture and flooring is laid to plush grey carpet.