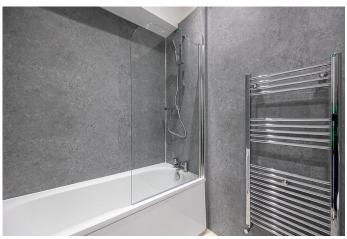

#### **BATHROOM**

8' 1" x 5' 6" (2.485m x 1.696m) The elegant bathroom comprises of a white, three piece suite of bath with overhead shower, low flush WC and wash hand basin with fitted storage below. The room is complete with a chrome towel radiator and wall panelling.