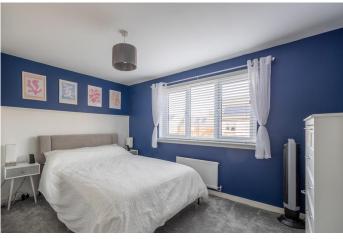

### MASTER BEDROOM

 $12' 7" \times 10' 9" (3.859m \times 3.29m)$  The master bedroom overlooks the front of the property.

Flooring is laid to plush grey carpets and walls are painted in a vibrant blue. There is ample space for additional bedroom furniture and there is access to the en-suite shower room.