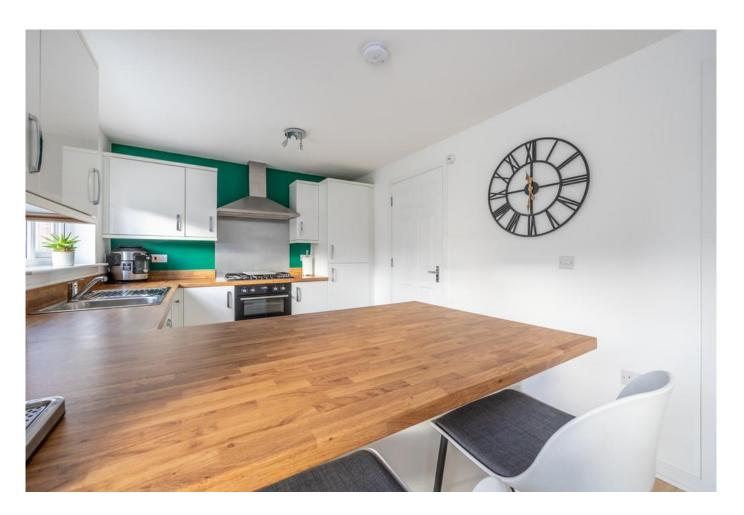

### DINING KITCHEN

18' 2" x 9' 3" (5.54m x 2.84m) The dining kitchen is the hub of the home with space for dining as well as a breakfast bar which is a great addition here. There is a variety of wall, floor and tower mounted units in a white finish with complimenting work surfaces. Integrated appliances include a tall fridge freezer, dishwasher and gas hob and electric oven. There are French doors leading out to the rear garden.