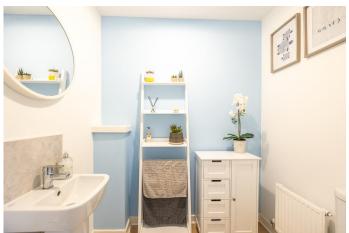

## **BATHROOM**

The family bathroom comprises of a white, three piece suite of bath with overhead shower, low flush WC and wash hand basin. The room is complete with a chrome towel radiator.