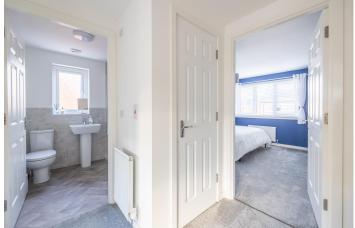

#### **EN-SUITE SHOWER ROOM**

The en-suite shower room comprises of a white, three piece suite of fully enclosed shower, low flush WC and wash hand basin with storage above.

### WC

The WC is on the lower floor and comprises of a low flush WC and wash hand basin.