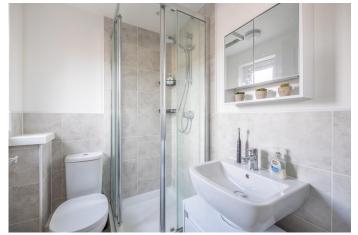

#### **EN-SUITE SHOWER ROOM**

The en-suite shower room comprises of a white, three piece suite of fully enclosed shower, low flush WC and wash hand basin with storage above.