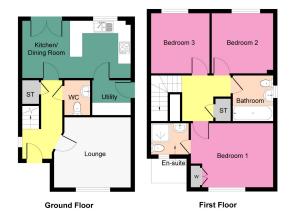

MQ Estate Agents are delighted to present to the market this fantastic, semi-detached, spacious family home set in the recently developed 'Boulevard' in Cowglen. The spacious property comprises of a lounge, an open plan dining kitchen, three bedrooms, one with ensuite shower room, family bathroom, utility room, WC, 2 car driveway and a large, level, south facing rear garden. The property further benefits from self cleaning solar panels, gas central heating and double glazing. This walk in property is a fantastic opportunity for a variety of purchasers and early viewing is highly recommended!

## LOUNGE

12'  $5" \times 11' \cdot 10" (3.79m \times 3.61m)$  The lounge overlooks the front of the property. Flooring is laid to wood effect laminate and walls are painted in a neutral colour scheme.

### DINING KITCHEN

18' 2" x 9' 3" (5.54m x 2.84m) The dining kitchen is the hub of the home with space for dining as well as a breakfast bar which is a great addition here. There is a variety of wall, floor and tower mounted units in a white finish with complimenting work surfaces. Integrated appliances include a tall fridge freezer, dishwasher and gas hob and electric oven. There are French doors leading out to the rear garden.

### MASTER BEDROOM

 $12' 7" \times 10' 9" (3.859m \times 3.29m)$  The master bedroom overlooks the front of the property.

Flooring is laid to plush grey carpets and walls are painted in a vibrant blue. There is ample space for additional bedroom furniture and there is access to the en-suite shower room.

#### **BEDROOM TWO**

9'  $5" \times 9' \ 1"$  (2.876m  $\times 2.78m$ ) The second double bedroom overlooks the rear of the property. Flooring is laid to carpet and walls are painted in white.

#### BEDROOM THREE

9' 5"  $\times$  8' 9" (2.876m  $\times$  2.68m) The third bedroom overlooks the rear of the property also and has flooring laid to carpet.

## **BATHROOM**

The family bathroom comprises of a white, three piece suite of bath with overhead shower, low flush WC and wash hand basin. The room is complete with a chrome towel radiator.

#### **EN-SUITE SHOWER ROOM**

The en-suite shower room comprises of a white, three piece suite of fully enclosed shower, low flush WC and wash hand basin with storage above.

### WC

The WC is on the lower floor and comprises of a low flush WC and wash hand basin.

#### **UTILITY ROOM**

The handy utility room has space and plumbing for a washing machine and tumble drier. There is also storage space and space for outerwear.