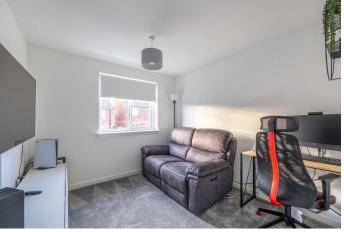

#### BEDROOM THREE

9' 5"  $\times$  8' 9" (2.876m  $\times$  2.68m) The third bedroom overlooks the rear of the property also and has flooring laid to carpet.