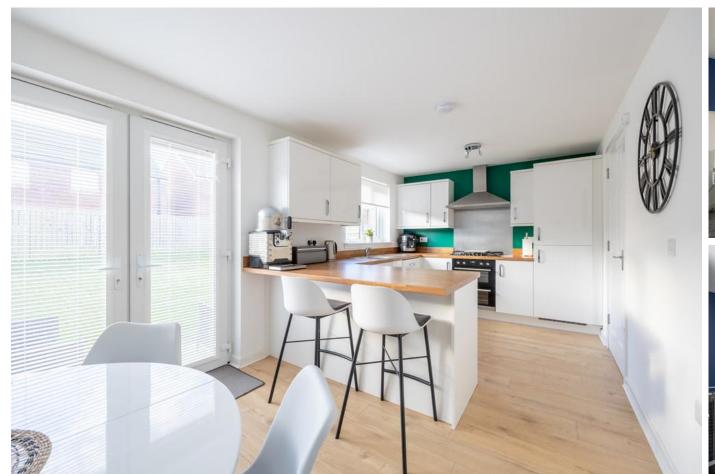

### DINING KITCHEN

18' 2" x 9' 3" (5.54m x 2.84m) The dining kitchen is the hub of the home with space for dining as well as a breakfast bar which is a great addition here. There is a variety of wall, floor and tower mounted units in a white finish with complimenting work surfaces. Integrated appliances include a tall fridge freezer, dishwasher and gas hob and electric oven. There are French doors leading out to the rear garden.