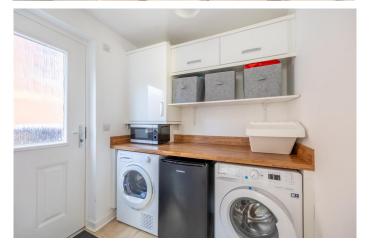

#### **UTILITY ROOM**

The handy utility room has space and plumbing for a washing machine and tumble drier. There is also storage space and space for outerwear.