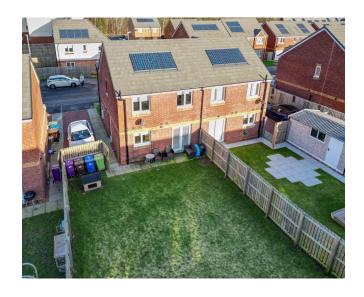

MQ Estate Agents are delighted to present to the market this fantastic, semi-detached, spacious family home set in the recently developed 'Boulevard' in Cowglen. The spacious property comprises of a lounge, an open plan dining kitchen, three bedrooms, one with ensuite shower room, family bathroom, utility room, WC, 2 car driveway and a large, level, south facing rear garden. The property further benefits from self cleaning solar panels, gas central heating and double glazing. This walk in property is a fantastic opportunity for a variety of purchasers and early viewing is highly recommended!

## **GARDENS**

The property benefits from a front and rear garden and to the side, a two car driveway. The rear garden is fully enclosed and level, making this ideal for families and pets and is perfect for enjoying all year round.