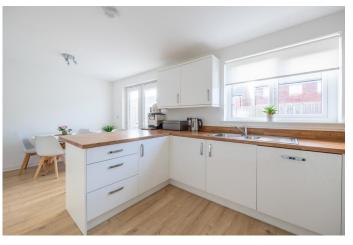

### DINING KITCHEN

18' 2" x 9' 3" (5.54m x 2.84m) The dining kitchen is the hub of the home with space for dining as well as a breakfast bar which is a great addition here. There is a variety of wall, floor and tower mounted units in a white finish with complimenting work surfaces. Integrated appliances include a tall fridge freezer, dishwasher and gas hob and electric oven. There are French doors leading out to the rear garden.