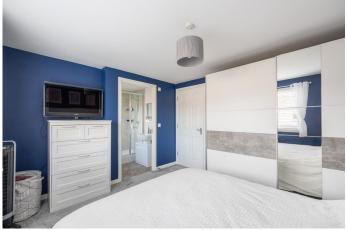

### MASTER BEDROOM

 $12' 7" \times 10' 9" (3.859m \times 3.29m)$  The master bedroom overlooks the front of the property.

Flooring is laid to plush grey carpets and walls are painted in a vibrant blue. There is ample space for additional bedroom furniture and there is access to the en-suite shower room.

#### **EN-SUITE SHOWER ROOM**

The en-suite shower room comprises of a white, three piece suite of fully enclosed shower, low flush WC and wash hand basin with storage above.