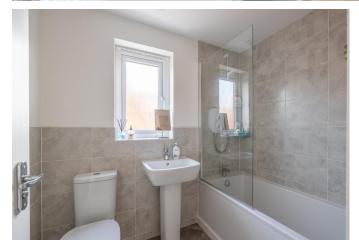

## **BATHROOM**

The family bathroom comprises of a white, three piece suite of bath with overhead shower, low flush WC and wash hand basin. The room is complete with a chrome towel radiator.