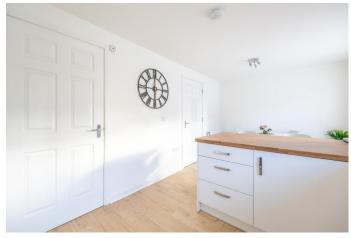

### DINING KITCHEN

18' 2" x 9' 3" (5.54m x 2.84m) The dining kitchen is the hub of the home with space for dining as well as a breakfast bar which is a great addition here. There is a variety of wall, floor and tower mounted units in a white finish with complimenting work surfaces. Integrated appliances include a tall fridge freezer, dishwasher and gas hob and electric oven. There are French doors leading out to the rear garden.