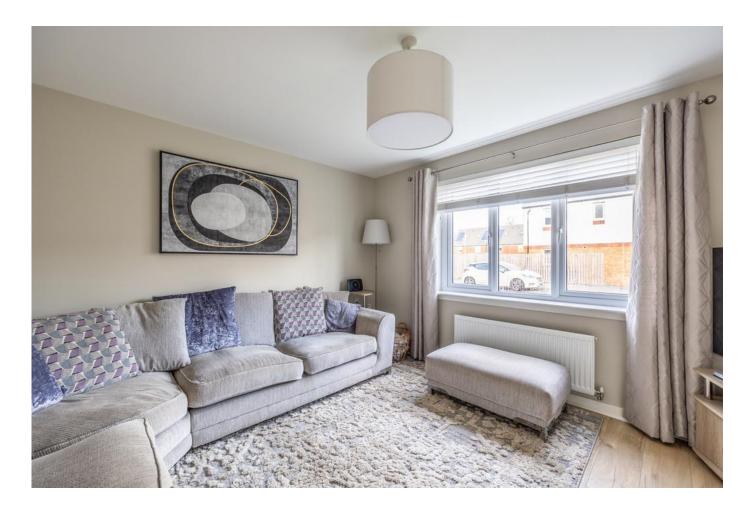

## LOUNGE

12'  $5" \times 11' \cdot 10" (3.79m \times 3.61m)$  The lounge overlooks the front of the property. Flooring is laid to wood effect laminate and walls are painted in a neutral colour scheme.