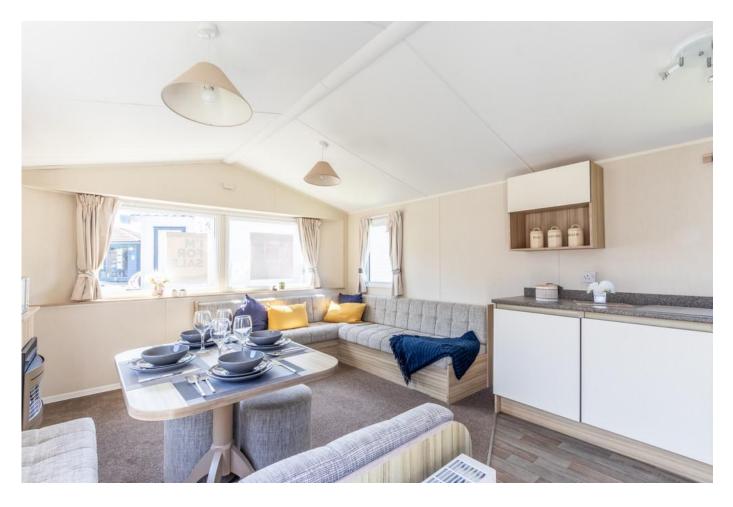

The Willerby Mistral features a spacious living room with corner sofa, a corner dining area and kitchen area with integrated appliances and stylish, modern furnishings. There is a master bedroom, two twin rooms, shower room, WC and plenty of storage space in his unique holiday home.

# LOUNGE/KITCHEN/DINING

Neutral décor throughout with flooring laid to carpet in the lounge area. The electric fireplace makes an ideal focal point. In the kitchen there is an integrated gas hob, oven and overhead extractor fan, tall fridge freezer and plenty of storage space.