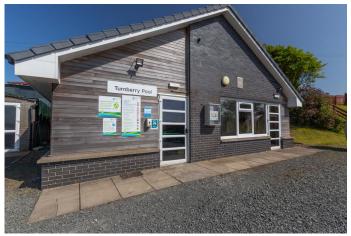

On-site, Turnberry's many facilities, including a restaurant, bar, adventure playground, shop and heated indoor pool, offer so many opportunities to make great holiday memories.

For keen golfers, the famous Turnberry course is close by, and dozens of other top courses are just a stone's throw away.