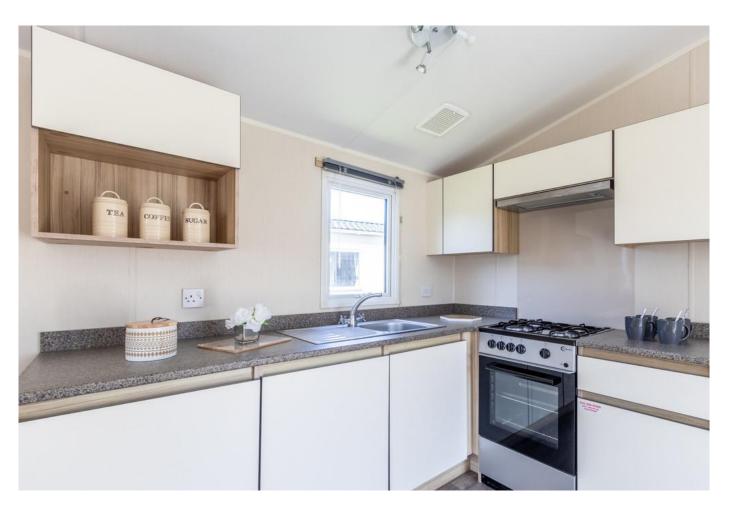

# LOUNGE/KITCHEN/DINING

Neutral décor throughout with flooring laid to carpet in the lounge area. The electric fireplace makes an ideal focal point. In the kitchen there is an integrated gas hob, oven and overhead extractor fan, tall fridge freezer and plenty of storage space.