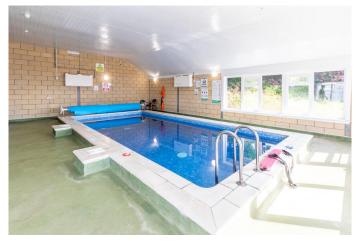

On-site, Turnberry's many facilities, including a restaurant, bar, adventure playground, shop and heated indoor pool, offer so many opportunities to make great holiday memories.

For keen golfers, the famous Turnberry course is close by, and dozens of other top courses are just a stone's throw away.