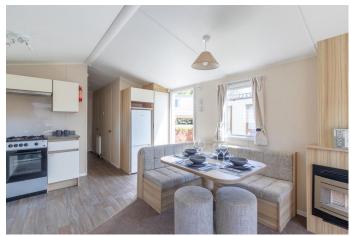

The Willerby Mistral features a spacious living room with corner sofa, a corner dining area and kitchen area with integrated appliances and stylish, modern furnishings. There is a master bedroom, two twin rooms, shower room, WC and plenty of storage space in his unique holiday home.

# LOUNGE/KITCHEN/DINING

Neutral décor throughout with flooring laid to carpet in the lounge area. The electric fireplace makes an ideal focal point. In the kitchen there is an integrated gas hob, oven and overhead extractor fan, tall fridge freezer and plenty of storage space.