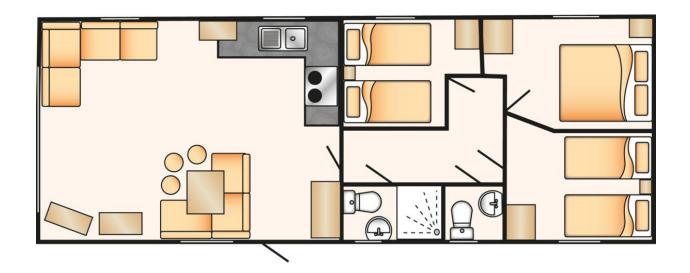

The Willerby Mistral features a spacious living room with corner sofa, a corner dining area and kitchen area with integrated appliances and stylish, modern furnishings. There is a master bedroom, two twin rooms, shower room, WC and plenty of storage space in his unique holiday home.

# LOUNGE/KITCHEN/DINING

Neutral décor throughout with flooring laid to carpet in the lounge area. The electric fireplace makes an ideal focal point. In the kitchen there is an integrated gas hob, oven and overhead extractor fan, tall fridge freezer and plenty of storage space.

## MASTER BEDROOM

Super double bedroom with fitted cabinetry. The room is decorated in a warm colour scheme with flooring laid to carpet.

## **BEDROOM TWO**

Twin room with fitted storage.

#### BEDROOM THREE

Twin room with fitted storage.

## SHOWER ROOM

Fully enclosed shower, low flush WC and wash hand basin.