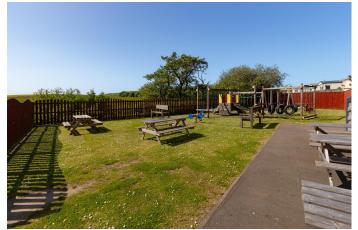

On-site, Turnberry's many facilities, including a restaurant, bar, adventure playground, shop and heated indoor pool, offer so many opportunities to make great holiday memories.

For keen golfers, the famous Turnberry course is close by, and dozens of other top courses are just a stone's throw away.