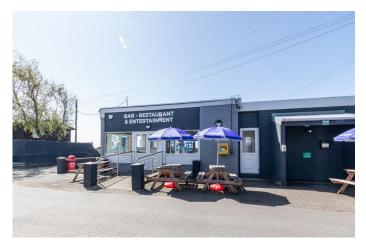

On-site, Turnberry's many facilities, including a restaurant, bar, adventure playground, shop and heated indoor pool, offer so many opportunities to make great holiday memories.

For keen golfers, the famous Turnberry course is close by, and dozens of other top courses are just a stone's throw away.