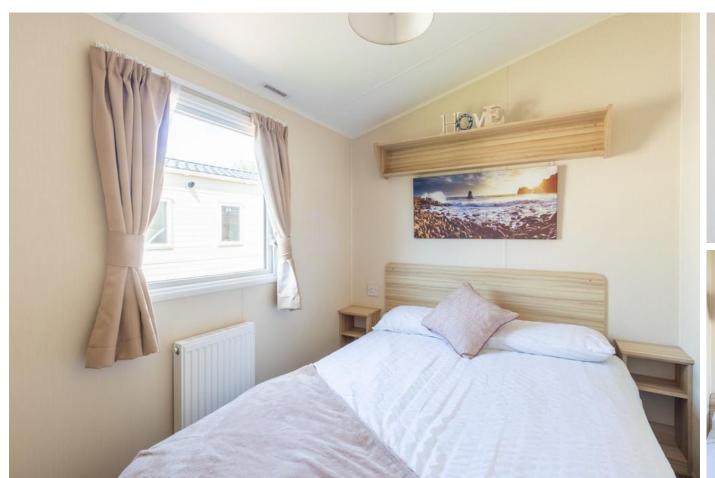

## MASTER BEDROOM

Super double bedroom with fitted cabinetry. The room is decorated in a warm colour scheme with flooring laid to carpet.