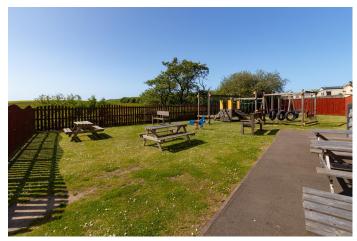

On-site, Turnberry's many facilities, including a restaurant, bar, adventure playground, shop and heated indoor pool, offer so many opportunities to make great holiday memories.

For keen golfers, the famous Turnberry course is close by, and dozens of other top courses are just a stone's throw away.