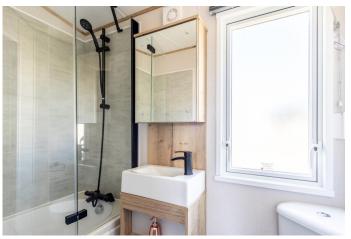

## SHOWER ROOM

The contemporary shower room comprises of a fully enclosed shower, low flush WC and wash hand basin.