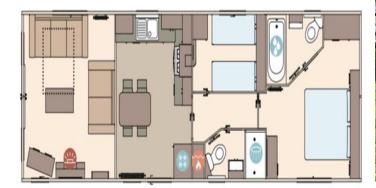

Discover a world of peace and tranquillity on Scotland's Ayrshire coast. This brand new ABI Beverley features a spacious living room with dining area, an open-plan kitchen area with integrated appliances and stylish, modern furnishings. There is a master bedroom with en-suite bathroom, twin room, shower room and plenty of storage space in this beautifully unique holiday home.

## LOUNGE/DINING/KITCHEN

Neutral décor throughout with flooring laid to carpet in the lounge area. Patio doors to the front and large windows make this a light and airy space. The electric fireplace makes an ideal focal point. In the kitchen there is an integrated hob, oven, grill and overhead extractor fan, tall fridge freezer and microwave.

## MASTER BEDROOM

Super double bedroom with king sized bed, fitted wardrobes and cabinetry providing excellent storage space. The room is decorated in a cool colour scheme with flooring laid to carpet.

## **BEDROOM TWO**

Twin room with fabric headboards, fitted wardrobes and cabinetry above beds.

#### **EN-SUITE BATHROOM**

The elegant bath room comprises of a full size domestic bath, low flush WC and wash hand basin.

## SHOWER ROOM

The contemporary shower room comprises of a fully enclosed shower, low flush WC and wash hand basin.