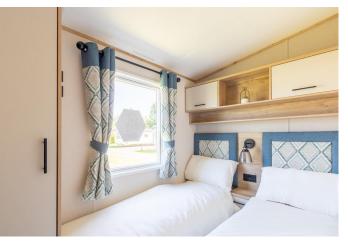

## **BEDROOM TWO**

Twin room with fabric headboards, fitted wardrobes and cabinetry above beds.