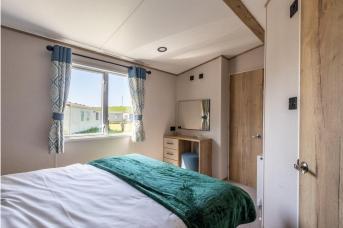

## MASTER BEDROOM

Super double bedroom with king sized bed, fitted wardrobes and cabinetry providing excellent storage space. The room is decorated in a cool colour scheme with flooring laid to carpet.