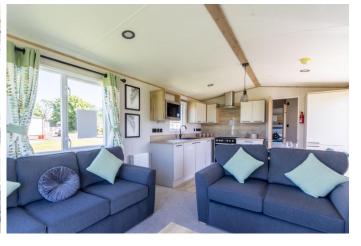

## LOUNGE/DINING/KITCHEN

Neutral décor throughout with flooring laid to carpet in the lounge area. Patio doors to the front and large windows make this a light and airy space. The electric fireplace makes an ideal focal point. In the kitchen there is an integrated hob, oven, grill and overhead extractor fan, tall fridge freezer and microwave.