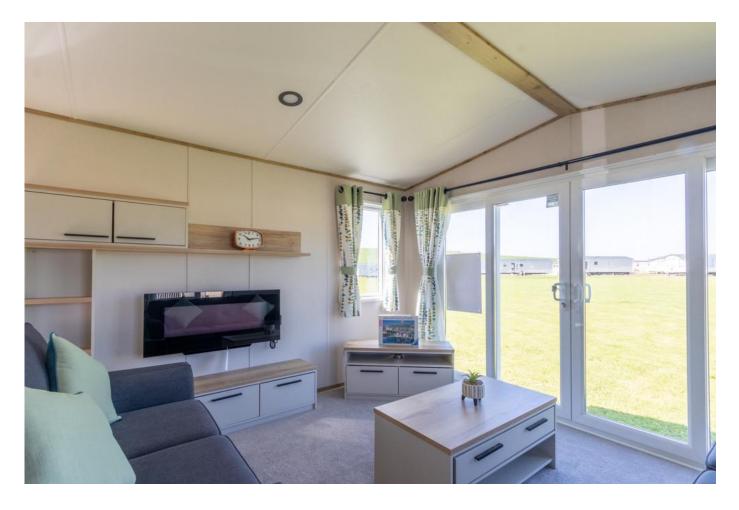

## LOUNGE/DINING/KITCHEN

Neutral décor throughout with flooring laid to carpet in the lounge area. Patio doors to the front and large windows make this a light and airy space. The electric fireplace makes an ideal focal point. In the kitchen there is an integrated hob, oven, grill and overhead extractor fan, tall fridge freezer and microwave.