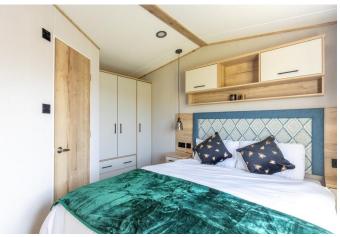

## MASTER BEDROOM

Super double bedroom with king sized bed, fitted wardrobes and cabinetry providing excellent storage space. The room is decorated in a cool colour scheme with flooring laid to carpet.