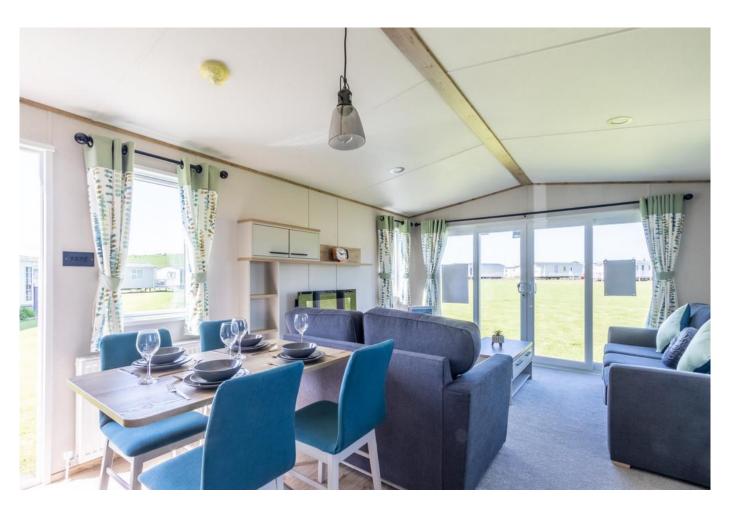

## LOUNGE/DINING/KITCHEN

Neutral décor throughout with flooring laid to carpet in the lounge area. Patio doors to the front and large windows make this a light and airy space. The electric fireplace makes an ideal focal point. In the kitchen there is an integrated hob, oven, grill and overhead extractor fan, tall fridge freezer and microwave.