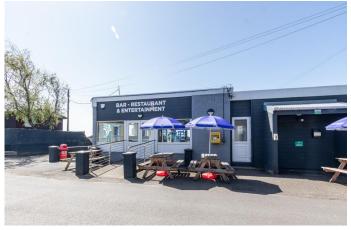

On-site, Turnberry's many facilities, including a restaurant, bar, adventure playground, shop and heated indoor pool, offer so many opportunities to make great holiday memories.

For keen golfers, the famous Turnberry course is close by, and dozens of other top courses are just a stone's throw away.