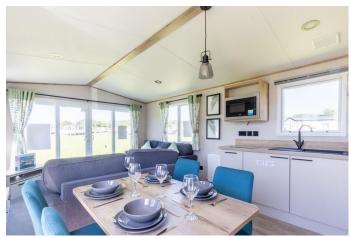

## LOUNGE/DINING/KITCHEN

Neutral décor throughout with flooring laid to carpet in the lounge area. Patio doors to the front and large windows make this a light and airy space. The electric fireplace makes an ideal focal point. In the kitchen there is an integrated hob, oven, grill and overhead extractor fan, tall fridge freezer and microwave.