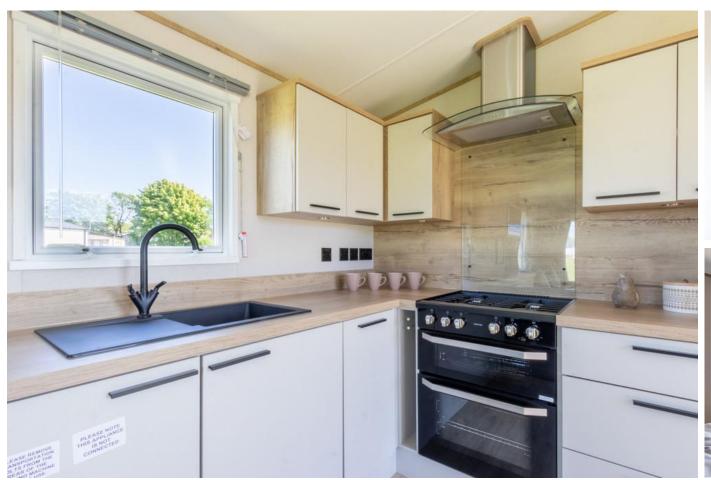

## LOUNGE/DINING/KITCHEN

Neutral décor throughout with flooring laid to carpet in the lounge area. Patio doors to the front and large windows make this a light and airy space. The electric fireplace makes an ideal focal point. In the kitchen there is an integrated hob, oven, grill and overhead extractor fan, tall fridge freezer and microwave.