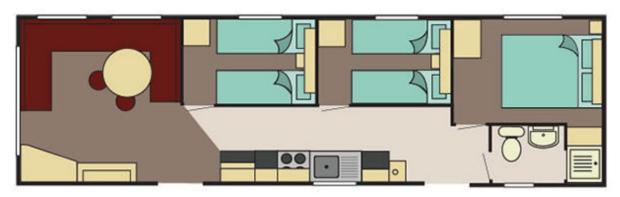

The Delta Santana, has bright modern attractive fabrics with comfort and design producing the perfect family holiday home. This is the ideal model for first time holiday home buyers who are looking for outstanding value for money alongside spacious practical open plan living. The Delta Santana features a spacious living room with dining area, galley style kitchen area with integrated appliances and stylish, modern furnishings. There is a master bedroom, two twin rooms, shower room and plenty of storage space in his unique holiday home.

# LOUNGE/DINING/KITCHEN

Neutral décor throughout with flooring laid to carpet in the lounge area. The electric fireplace makes an ideal focal point. In the kitchen there is an integrated hob, oven and overhead extractor fan, undermount fridge/freezer and a variety of wall and base mounted cabinets.

## MASTER BEDROOM

Super double bedroom with fitted cabinetry. The room is decorated in a warm colour scheme with flooring laid to carpet.

#### **BEDROOM TWO**

Twin room with fitted wardrobe and shelving above beds.

#### BEDROOM THREE

Twin room with fitted wardrobe and shelving above beds.

#### SHOWER ROOM

The shower room comprises of a fully enclosed shower, low flush WC and wash hand basin.