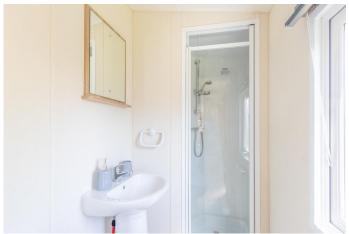

#### SHOWER ROOM

The shower room comprises of a fully enclosed shower, low flush WC and wash hand basin.