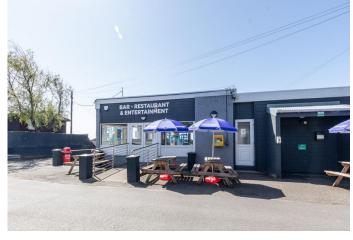

On-site, Turnberry's many facilities, including a restaurant, bar, adventure playground, shop and heated indoor pool, offer so many opportunities to make great holiday memories.

For keen golfers, the famous Turnberry course is close by, and dozens of other top courses are just a stone's throw away.