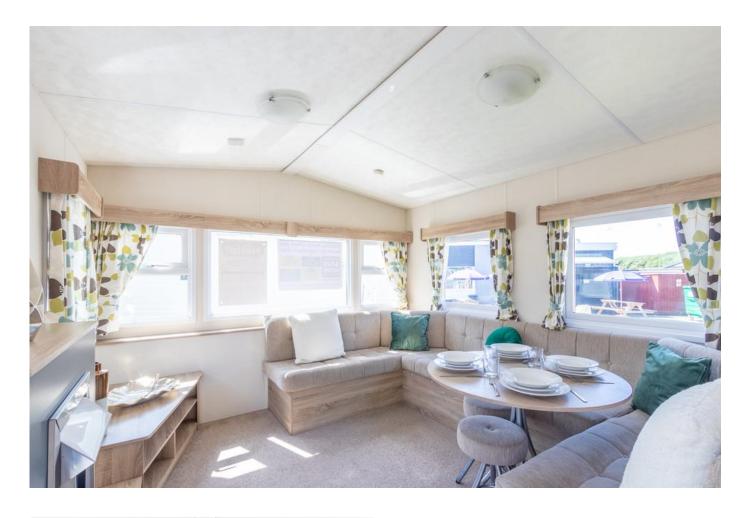

# LOUNGE/DINING/KITCHEN

Neutral décor throughout with flooring laid to carpet in the lounge area. The electric fireplace makes an ideal focal point. In the kitchen there is an integrated hob, oven and overhead extractor fan, undermount fridge/freezer and a variety of wall and base mounted cabinets.