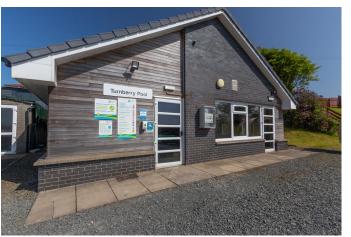

On-site, Turnberry's many facilities, including a restaurant, bar, adventure playground, shop and heated indoor pool, offer so many opportunities to make great holiday memories.

For keen golfers, the famous Turnberry course is close by, and dozens of other top courses are just a stone's throw away.