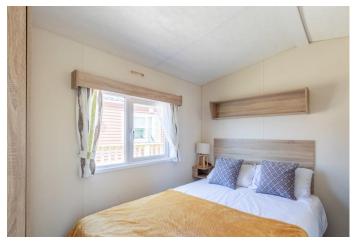

## MASTER BEDROOM

Super double bedroom with fitted cabinetry. The room is decorated in a warm colour scheme with flooring laid to carpet.