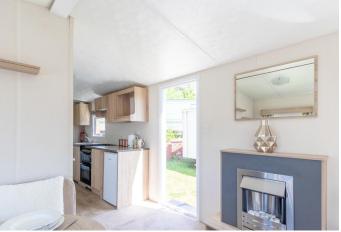

# LOUNGE/DINING/KITCHEN

Neutral décor throughout with flooring laid to carpet in the lounge area. The electric fireplace makes an ideal focal point. In the kitchen there is an integrated hob, oven and overhead extractor fan, undermount fridge/freezer and a variety of wall and base mounted cabinets.