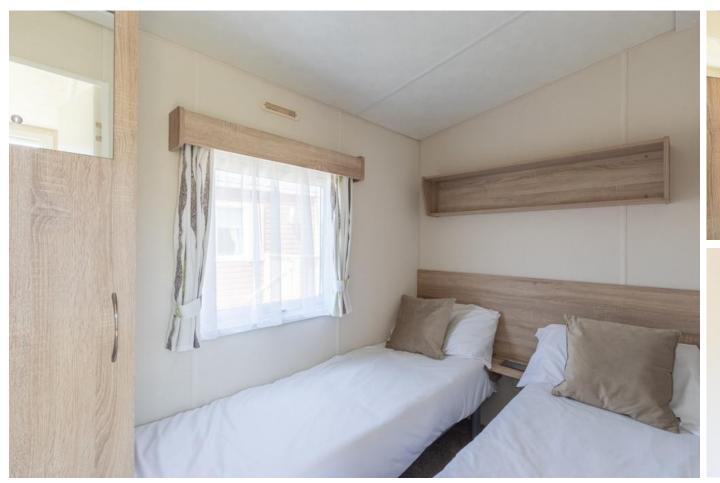

#### **BEDROOM TWO**

Twin room with fitted wardrobe and shelving above beds.

#### BEDROOM THREE

Twin room with fitted wardrobe and shelving above beds.