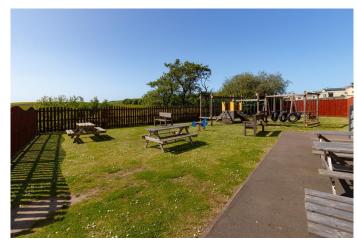

On-site, Turnberry's many facilities, including a restaurant, bar, adventure playground, shop and heated indoor pool, offer so many opportunities to make great holiday memories.

For keen golfers, the famous Turnberry course is close by, and dozens of other top courses are just a stone's throw away.