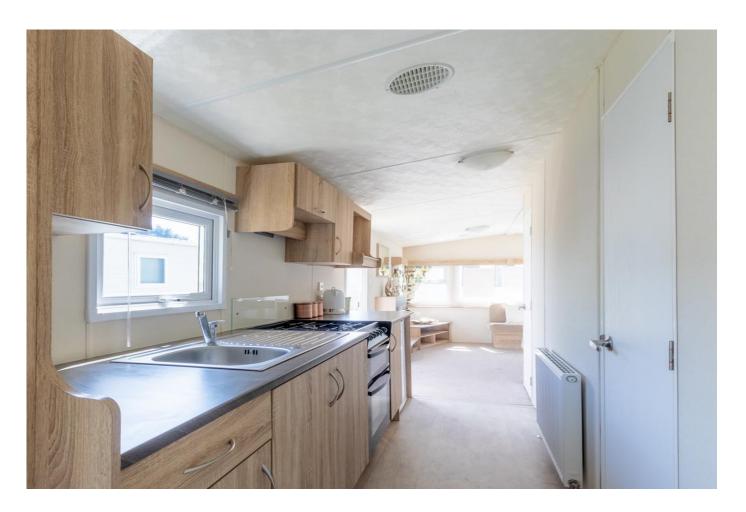

# LOUNGE/DINING/KITCHEN

Neutral décor throughout with flooring laid to carpet in the lounge area. The electric fireplace makes an ideal focal point. In the kitchen there is an integrated hob, oven and overhead extractor fan, undermount fridge/freezer and a variety of wall and base mounted cabinets.