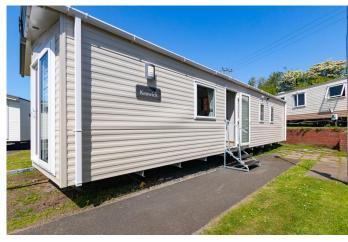

The brand new, ABI Keswick, with warm natural-inspired accents, a pretty pendant light here, a simple design flourish there. With every little refinement, the sense of homely comfort grows. The ABI Keswick features—a spacious living room with dining area, and open-plan kitchen area with integrated appliances and stylish, modern furnishings. There is a master bedroom with en-suite WC, twin room, shower room and plenty of storage space in his unique holiday home.

# LOUNGE/KITCHEN/DINING

Neutral décor throughout with flooring laid to carpet in the lounge area. Patio doors to the front and integrated media wall with elegant wood effect finish. The electric fireplace makes an ideal focal point. In the kitchen there is an integrated hob, oven and overhead extractor fan, tall fridge freezer and microwave.

## MASTER BEDROOM

Super double bedroom with fitted wardrobes and cabinetry providing excellent storage space. The room is decorated in a cool colour scheme with flooring laid to carpet.

# **BEDROOM TWO**

Twin room with fabric headboards, fitted wardrobe and cabinetry above beds.