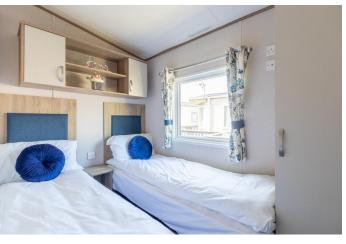

# **BEDROOM TWO**

Twin room with fabric headboards, fitted wardrobe and cabinetry above beds.