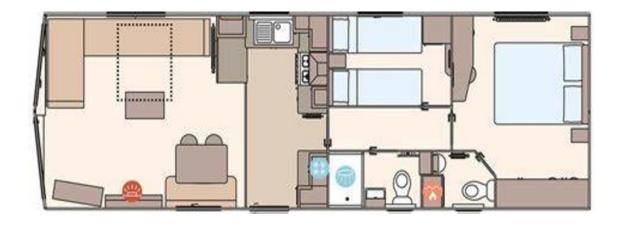

The brand new, ABI Keswick, with warm natural-inspired accents, a pretty pendant light here, a simple design flourish there. With every little refinement, the sense of homely comfort grows. The ABI Keswick features—a spacious living room with dining area, and open-plan kitchen area with integrated appliances and stylish, modern furnishings. There is a master bedroom with en-suite WC, twin room, shower room and plenty of storage space in his unique holiday home.

# LOUNGE/KITCHEN/DINING

Neutral décor throughout with flooring laid to carpet in the lounge area. Patio doors to the front and integrated media wall with elegant wood effect finish. The electric fireplace makes an ideal focal point. In the kitchen there is an integrated hob, oven and overhead extractor fan, tall fridge freezer and microwave.

## MASTER BEDROOM

Super double bedroom with fitted wardrobes and cabinetry providing excellent storage space. The room is decorated in a cool colour scheme with flooring laid to carpet.

# **BEDROOM TWO**

Twin room with fabric headboards, fitted wardrobe and cabinetry above beds.

#### SHOWER ROOM

The shower room comprises of a fully enclosed shower, low flush WC and wash hand basin.

### WC

WC comprising of low flush WC and wash hand basin. Accesssible via the hallway and master bedroom.