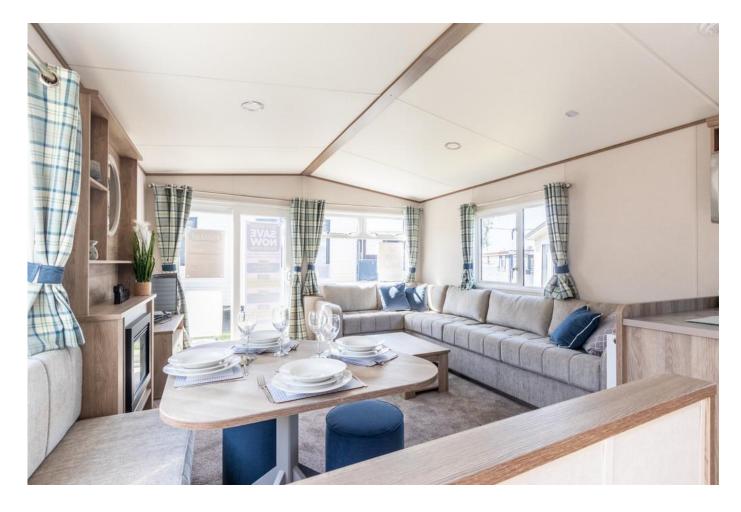

# LOUNGE/KITCHEN/DINING

Neutral décor throughout with flooring laid to carpet in the lounge area. Patio doors to the front and integrated media wall with elegant wood effect finish. The electric fireplace makes an ideal focal point. In the kitchen there is an integrated hob, oven and overhead extractor fan, tall fridge freezer and microwave.