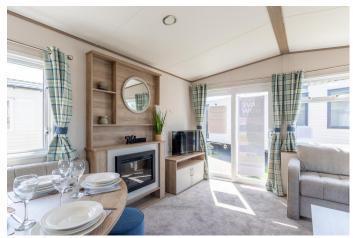

# LOUNGE/KITCHEN/DINING

Neutral décor throughout with flooring laid to carpet in the lounge area. Patio doors to the front and integrated media wall with elegant wood effect finish. The electric fireplace makes an ideal focal point. In the kitchen there is an integrated hob, oven and overhead extractor fan, tall fridge freezer and microwave.