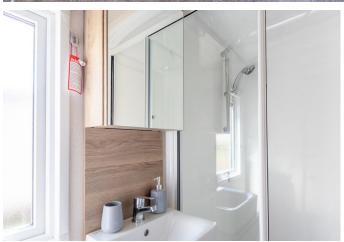

#### SHOWER ROOM

The shower room comprises of a fully enclosed shower, low flush WC and wash hand basin.