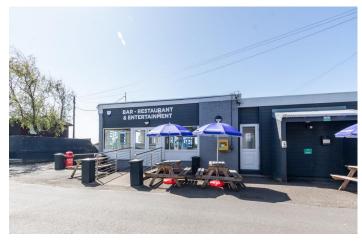

On-site, Turnberry's many facilities, including a restaurant, bar, adventure playground, shop and heated indoor pool, offer so many opportunities to make great holiday memories.

For keen golfers, the famous Turnberry course is close by, and dozens of other top courses are just a stone's throw away.