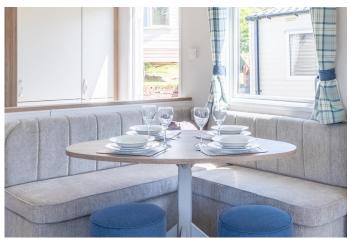

# LOUNGE/KITCHEN/DINING

Neutral décor throughout with flooring laid to carpet in the lounge area. Patio doors to the front and integrated media wall with elegant wood effect finish. The electric fireplace makes an ideal focal point. In the kitchen there is an integrated hob, oven and overhead extractor fan, tall fridge freezer and microwave.