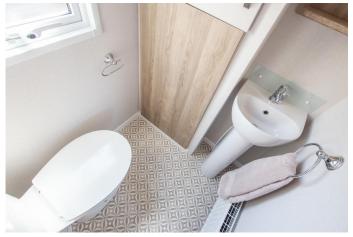

#### SHOWER ROOM

The shower room comprises of a fully enclosed shower, low flush WC and wash hand basin.

### WC

WC comprising of low flush WC and wash hand basin. Accesssible via the hallway and master bedroom.