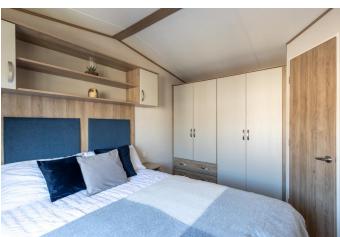

## MASTER BEDROOM

Super double bedroom with fitted wardrobes and cabinetry providing excellent storage space. The room is decorated in a cool colour scheme with flooring laid to carpet.