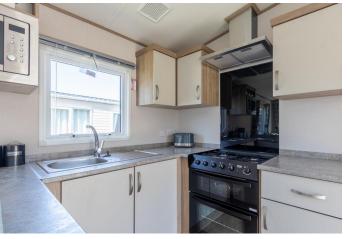

# LOUNGE/KITCHEN/DINING

Neutral décor throughout with flooring laid to carpet in the lounge area. Patio doors to the front and integrated media wall with elegant wood effect finish. The electric fireplace makes an ideal focal point. In the kitchen there is an integrated hob, oven and overhead extractor fan, tall fridge freezer and microwave.