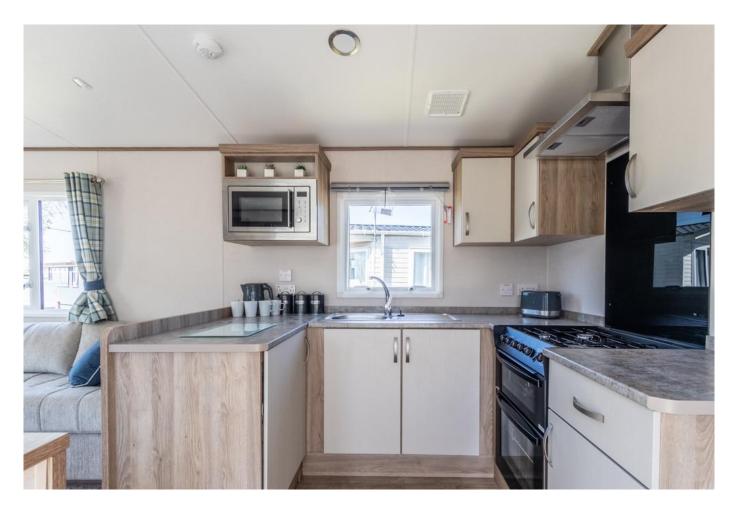

# LOUNGE/KITCHEN/DINING

Neutral décor throughout with flooring laid to carpet in the lounge area. Patio doors to the front and integrated media wall with elegant wood effect finish. The electric fireplace makes an ideal focal point. In the kitchen there is an integrated hob, oven and overhead extractor fan, tall fridge freezer and microwave.