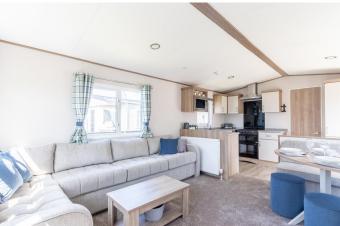

# LOUNGE/KITCHEN/DINING

Neutral décor throughout with flooring laid to carpet in the lounge area. Patio doors to the front and integrated media wall with elegant wood effect finish. The electric fireplace makes an ideal focal point. In the kitchen there is an integrated hob, oven and overhead extractor fan, tall fridge freezer and microwave.