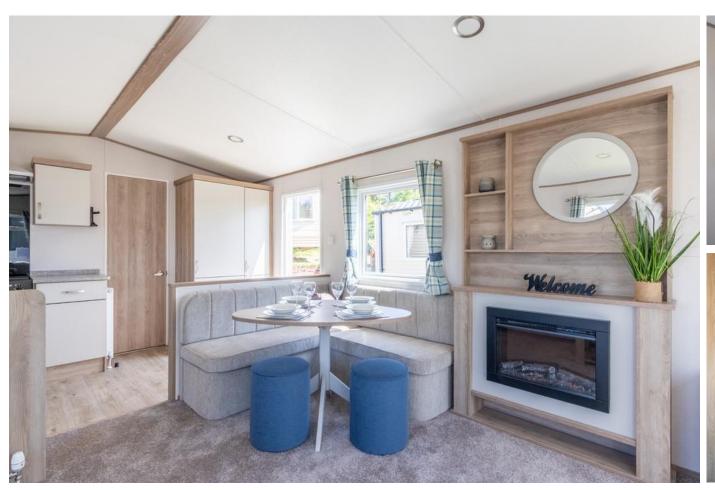

# LOUNGE/KITCHEN/DINING

Neutral décor throughout with flooring laid to carpet in the lounge area. Patio doors to the front and integrated media wall with elegant wood effect finish. The electric fireplace makes an ideal focal point. In the kitchen there is an integrated hob, oven and overhead extractor fan, tall fridge freezer and microwave.