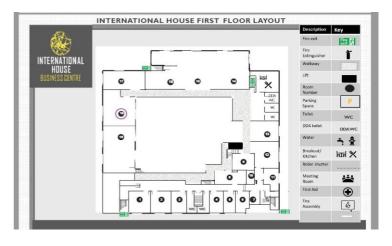

#### First Floor 18 - FF18

42' 0" x 18' 11" NT 14' 4" (12.79m x 5.76m)

Full height industrial panelled window to Central Hub, double glazed window to side elevation, panelled walls, exterior steel beams, surface mounted sockets.

#### **Parking**

Private gated parking facilities - TBC