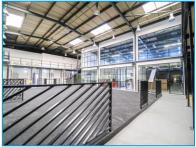

#### **Central Hub**

Full height ceiling with exposed beams, sky lights letting in natural light, industrial style iron frame windows, Bistro with seating area, doors leading to W/C's, meeting & training rooms, multiple community facilities, kitchen areas, Hot desk area with all IT points (under development), Stairs leading to first floor.