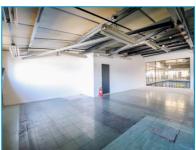

#### First Floor 18 - FF18

42' 0" x 18' 11" NT 14' 4" (12.79m x 5.76m)

Full height industrial panelled window to Central Hub, double glazed window to side elevation, panelled walls, exterior steel beams, surface mounted sockets.