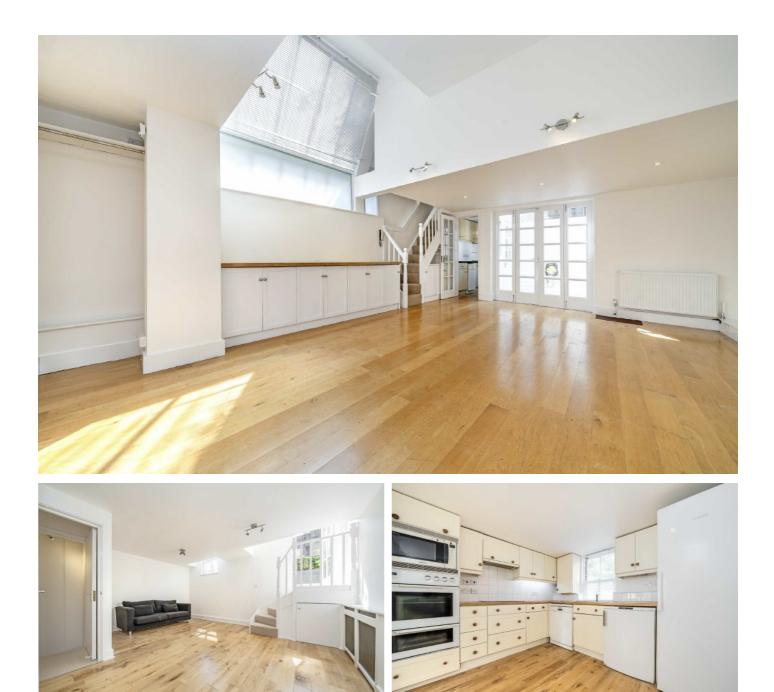

## Earls Walk, W8

A four bedroom house on a quiet and desirable mews street. The house is laid out over three floors, with a large living room on the ground floor, a semi open plan kitchen diner on the first floor and bedrooms on the first and second floor.

There are four fully tiled modern bathrooms with the entire entertainment area of the property fitted with hard wood flooring. The kitchen has fully integrated appliances including a dishwasher, while there are also two private outdoor spaces.