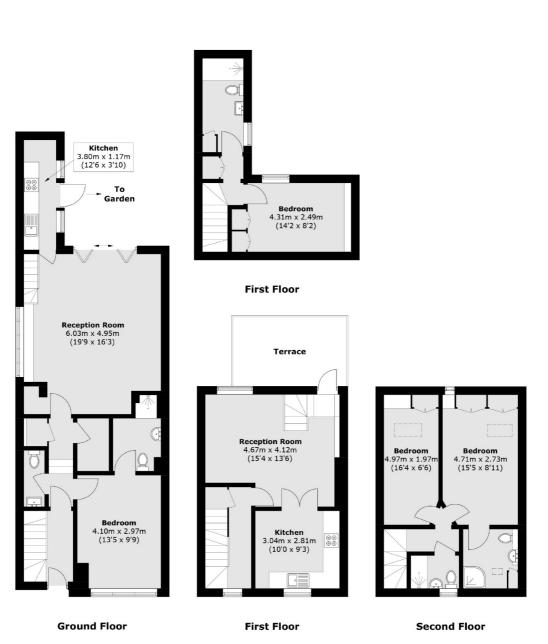

### Earls Walk, London, W8

Total area (approx.): 152.7 sq. m (1,643.6 sq. ft) Terrace: 10.3 sq. m (110.9 sq. ft)

Kensington 1 Campden Hill Road London W8 7DU Lettings 020 7067 2434 Energy Rating: C. We aim to make our particulars both accurate and reliable. However they are not guaranteed; nor do they form part of an offer or contract. If you require clarification on any points then please contact us, especially if you're traveling some distance to view. Please note that appliances and heating systems have not been tested and therefore no warranties can be given as to their good working order.