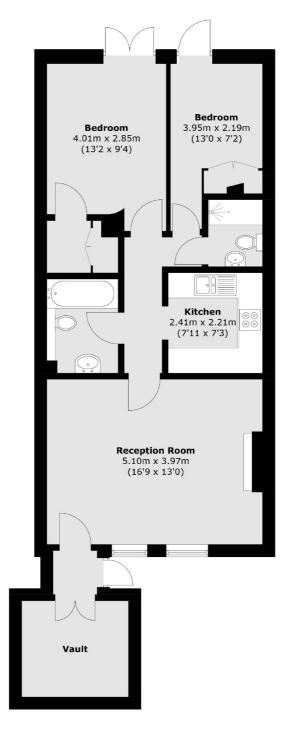

## Pembroke Square, London, W8

Total area (approx.): 60.8 sq. m (654.4 sq. ft) (Excluding Vault)

Kensington

London

W8 7DU

Lettings

020 7067 2434

1 Campden Hill Road