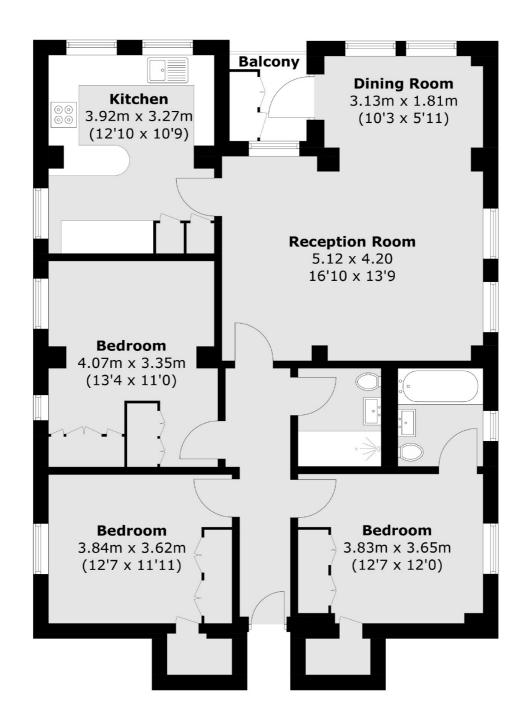

## Hyde Park Gate, SW7

A spacious and well-presented three-bedroom, two-bathroom apartment is available for rent. The property features a large eat-in kitchen, a balcony, three equally-sized rooms, and a porter in the building.

## **Features**

Three Bedrooms
Wooden floors throughout
Balcony
Separate eat-in Kitchen
Porter
Furnished

## **Third Floor**

Total area (approx.): 94.5 sq. m (1,017 sq. ft) Balcony: 2.6 sq. m (28.0 sq. ft)

020 7244 7711