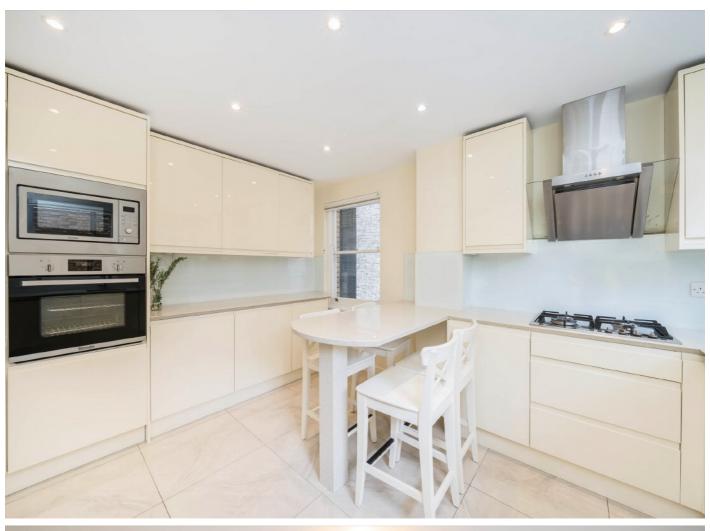

## Hyde Park Gate, SW7

A spacious and well-presented three-bedroom, two-bathroom apartment is available for rent. The property features a large eat-in kitchen, a balcony, three equally-sized rooms, and a porter in the building.

## **Features**

Three Bedrooms
Wooden floors throughout
Balcony
Separate eat-in Kitchen
Porter
Furnished