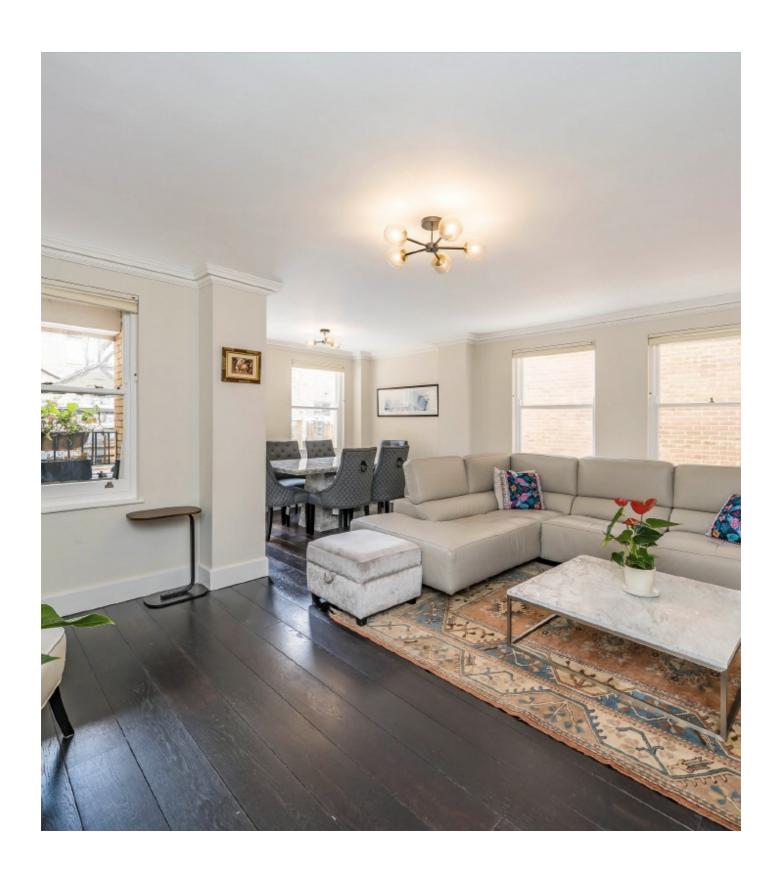

## Hyde Park Gate, SW7

A spacious and well-presented three-bedroom, two-bathroom apartment is available for rent. The property features a large eat-in kitchen, a balcony, three equally-sized rooms, and a porter in the building.

## **Features**

Three Bedrooms
Wooden floors throughout
Balcony
Separate eat-in Kitchen
Porter
Furnished