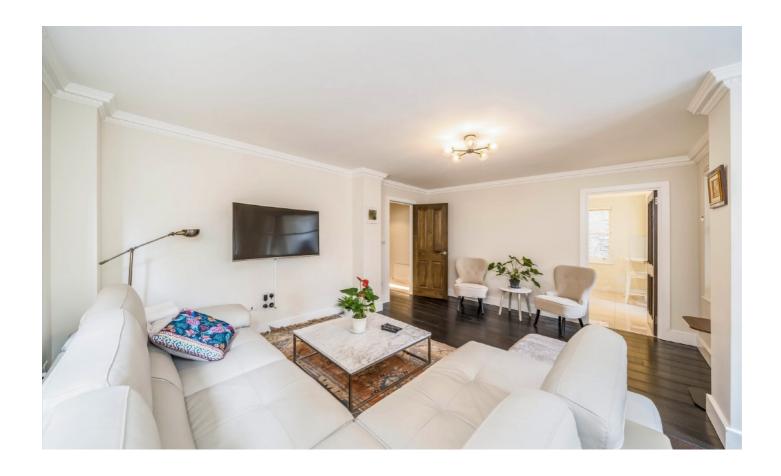

## Hyde Park Gate, SW7

A spacious and well-presented three-bedroom, two-bathroom apartment is available for rent. The property features a large eat-in kitchen, a balcony, three equally-sized rooms, and a porter in the building.

## **Features**

Three Bedrooms
Wooden floors throughout
Balcony
Separate eat-in Kitchen
Porter
Furnished