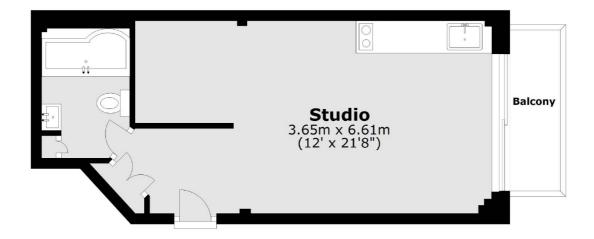

### Palace Gardens Terrace, London, W8

Main area: Approx. 30.3 sq. metres (325.8 sq. feet) Plus balconies, approx. 3.2 sq. metres (34.8 sq. feet)

Kensington 1 Campden Hill Road London W8 7DU Lettings 020 7067 2434 Energy Rating: . We aim to make our particulars both accurate and reliable. However they are not guaranteed; nor do they form part of an offer or contract. If you require clarification on any points then please contact us, especially if you're traveling some distance to view. Please note that appliances and heating systems have not been tested and therefore no warranties can be given as to their good working order.