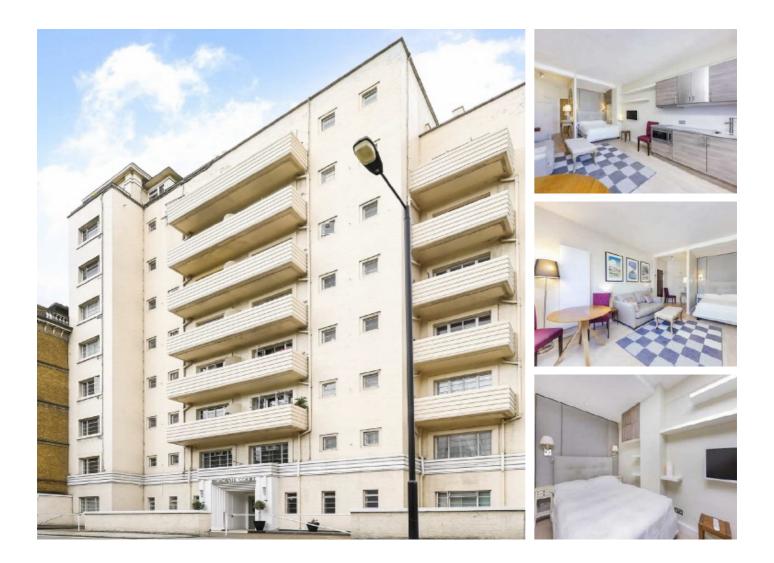

## Palace Gardens Terrace, W8 £425 Per week

This bright and spacious studio apartment is located on the fifth floor of a portered building with lift access. This property has been finished to a high standard throughout, offering a well laid out studio with hard wood flooring throughout and a private balcony. It is the ideal property for a single professional looking for easy access to the city and a beautiful home.

Broadwalk Court is on Palace Gardens Terrace and is convenient for the wide range of shops and amenities of both Notting Hill Gate and Kensington High Street; including Whole Foods, 'Simply Food' and the Coronet' cinema.

#### Features

Porter Balcony Fifth Floor With Lift Wood Flooring Heating And Hot Water Included Notting Hill Gate Station