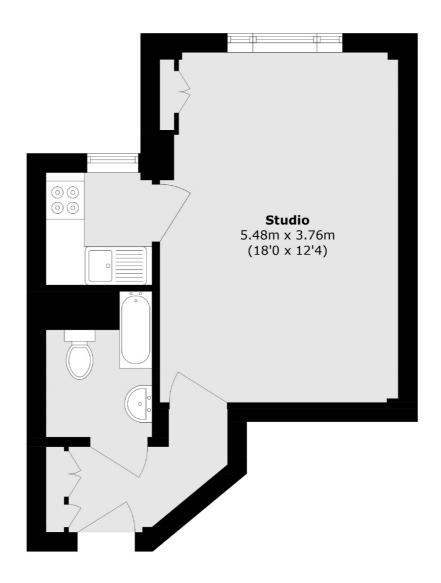

## Palace Gardens Terrace, London, W8

Total area (approx.): 31.9 sq. m (343.3 sq. ft)

Kensington

London W8 7DU

Lettings

020 7067 2434

1 Campden Hill Road