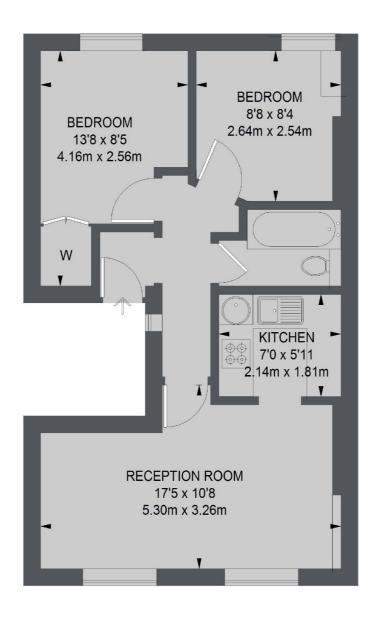

### Campden Grove, London, W8

SECOND FLOOR

#### TOTAL APPROX. FLOOR AREA 463 SQ. FT. (43.06 SQ. M.)

Kensington 1 Campden Hill Road London W8 7DU Lettings 020 7067 2434 Energy Rating: C. We aim to make our particulars both accurate and reliable. However they are not guaranteed; nor do they form part of an offer or contract. If you require clarification on any points then please contact us, especially if you're traveling some distance to view. Please note that appliances and heating systems have not been tested and therefore no warranties can be given as to their good working order.