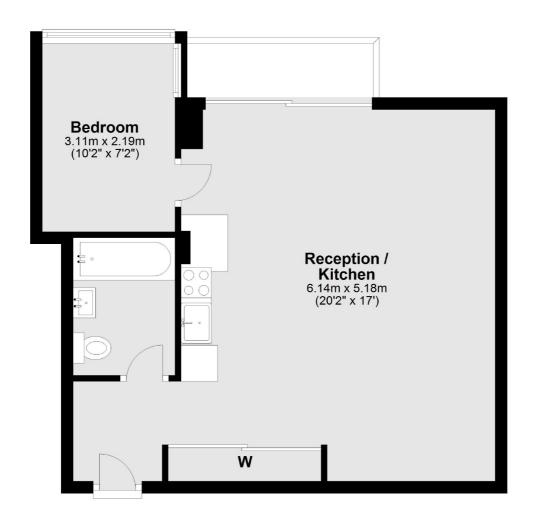

## Bedford Gardens, London, W8

### **Second Floor**

Main area: Approx. 46.2 sq. metres (497.1 sq. feet)

Plus balconies, approx. 3.1 sq. metres (33.8 sq. feet)