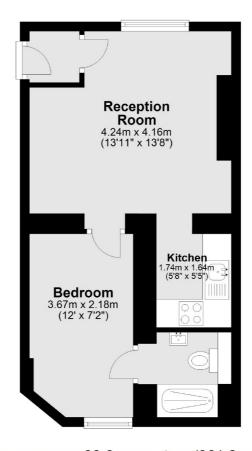

#### **Lower Ground Floor**

Total area: approx. 33.6 sq. metres (361.2 sq. feet)

Kensington

London

W87DU

Lettings

1 Campden Hill Road

020 7067 2434