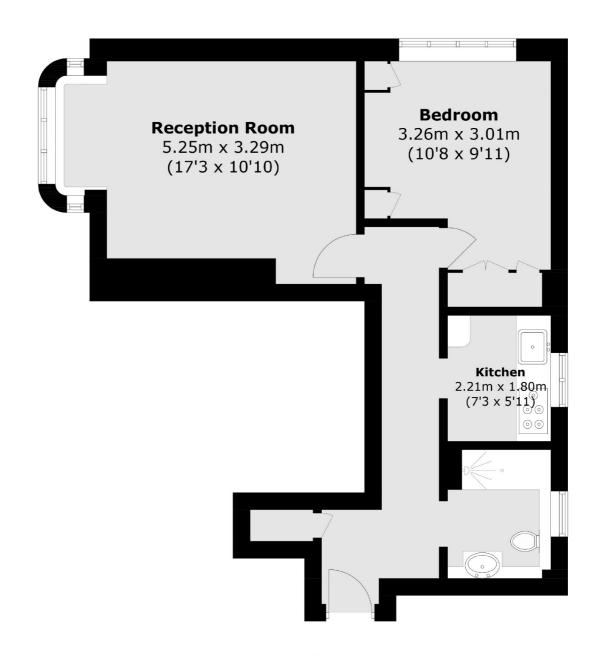

### **Ground Floor**

Total area (approx.): 49.8 sq. m (536.0 sq. ft)

Kensington

London

W87DU

Lettings

1 Campden Hill Road

020 7067 2434