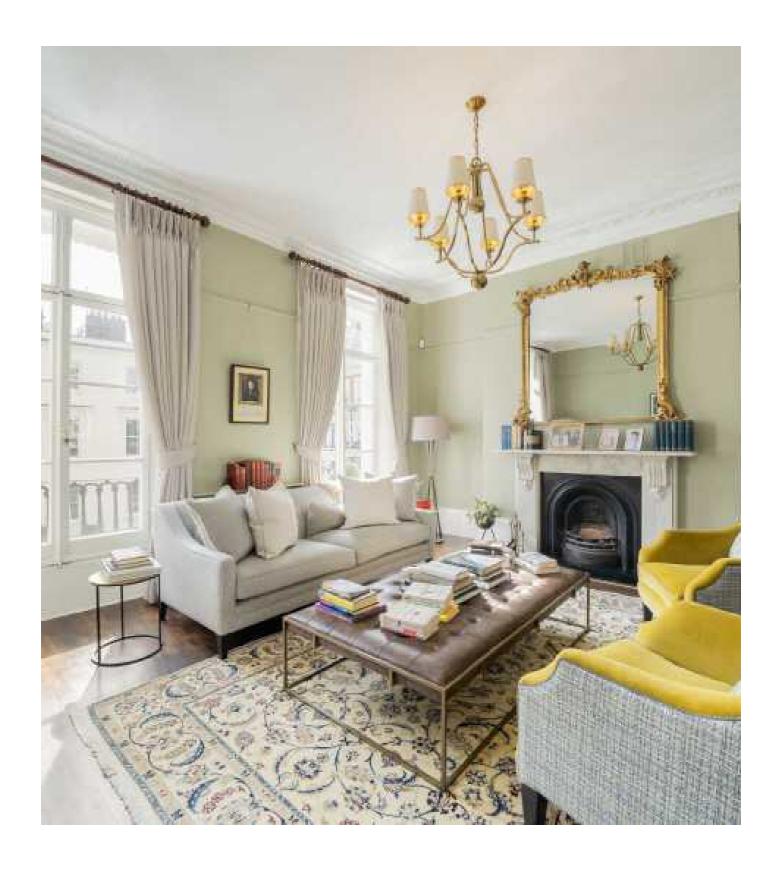

## Campden Grove, W8

This impressive five bedroom family house offers the classic Kensington feel. With wood flooring, great natural light, high ceilings and private terrace this property ticks the boxes. Perfect for a family or couple.

## **Features**

Five Bedroom House Four Bathrooms Three Receptions Large Private Terrace Wood Flooring Natural Light