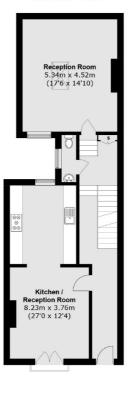

## Raised Ground Floor

First Floor

Total area (approx.): 268.6 sq. m (2891.2 sq. ft) (Including Vault / Store) Balcony / Roof Terrace : 29.2 sq. m (314.3 sq. ft)