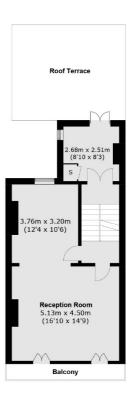

## Campden Grove, London, W8

**Second Floor** 

**Third Floor** 

**Lower Ground Floor** 

Kensington

London

W87DU

Lettings

## Raised Ground Floor

First Floor

Total area (approx.): 268.6 sq. m (2891.2 sq. ft) (Including Vault / Store) Balcony / Roof Terrace : 29.2 sq. m (314.3 sq. ft)