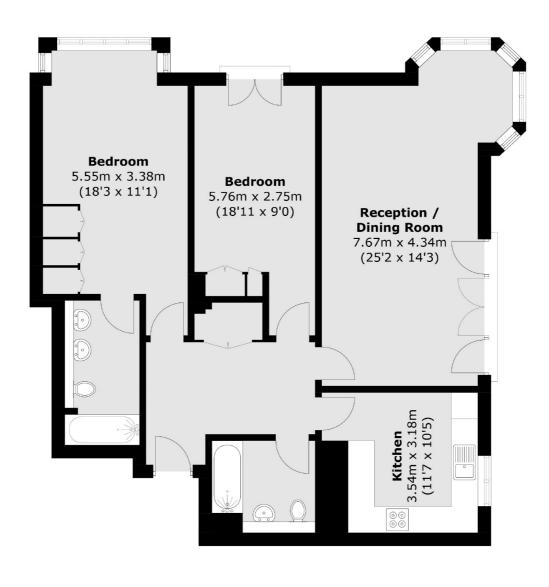

## Wrights Lane, London, W8

Total area (approx.): 97.4 sq. m (1,048.4 sq. ft)

Kensington

London

W87DU

Lettings

1 Campden Hill Road

020 7067 2434