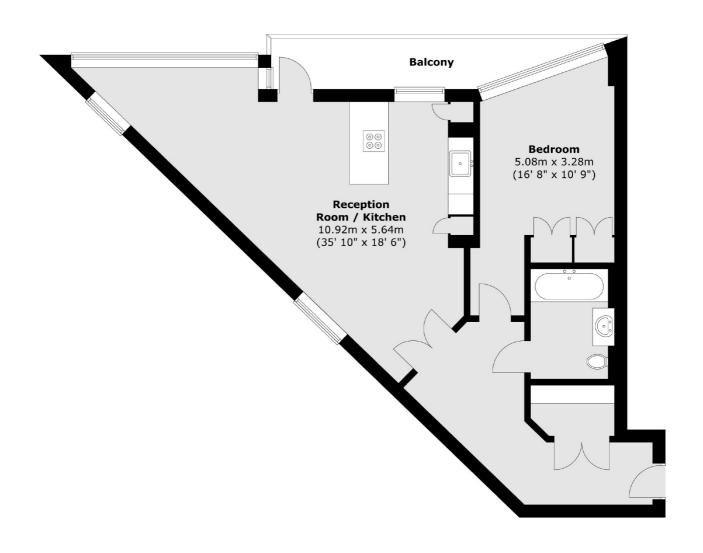

## Warwick Lane, London, W14

Total area (approx.) : 76.4 sq. m (822 sq. ft) Total balcony area (approx.) : 8.5 sq. m (92 sq. ft)

Kensington

London W8 7DU

Lettings

020 7067 2434

1 Campden Hill Road